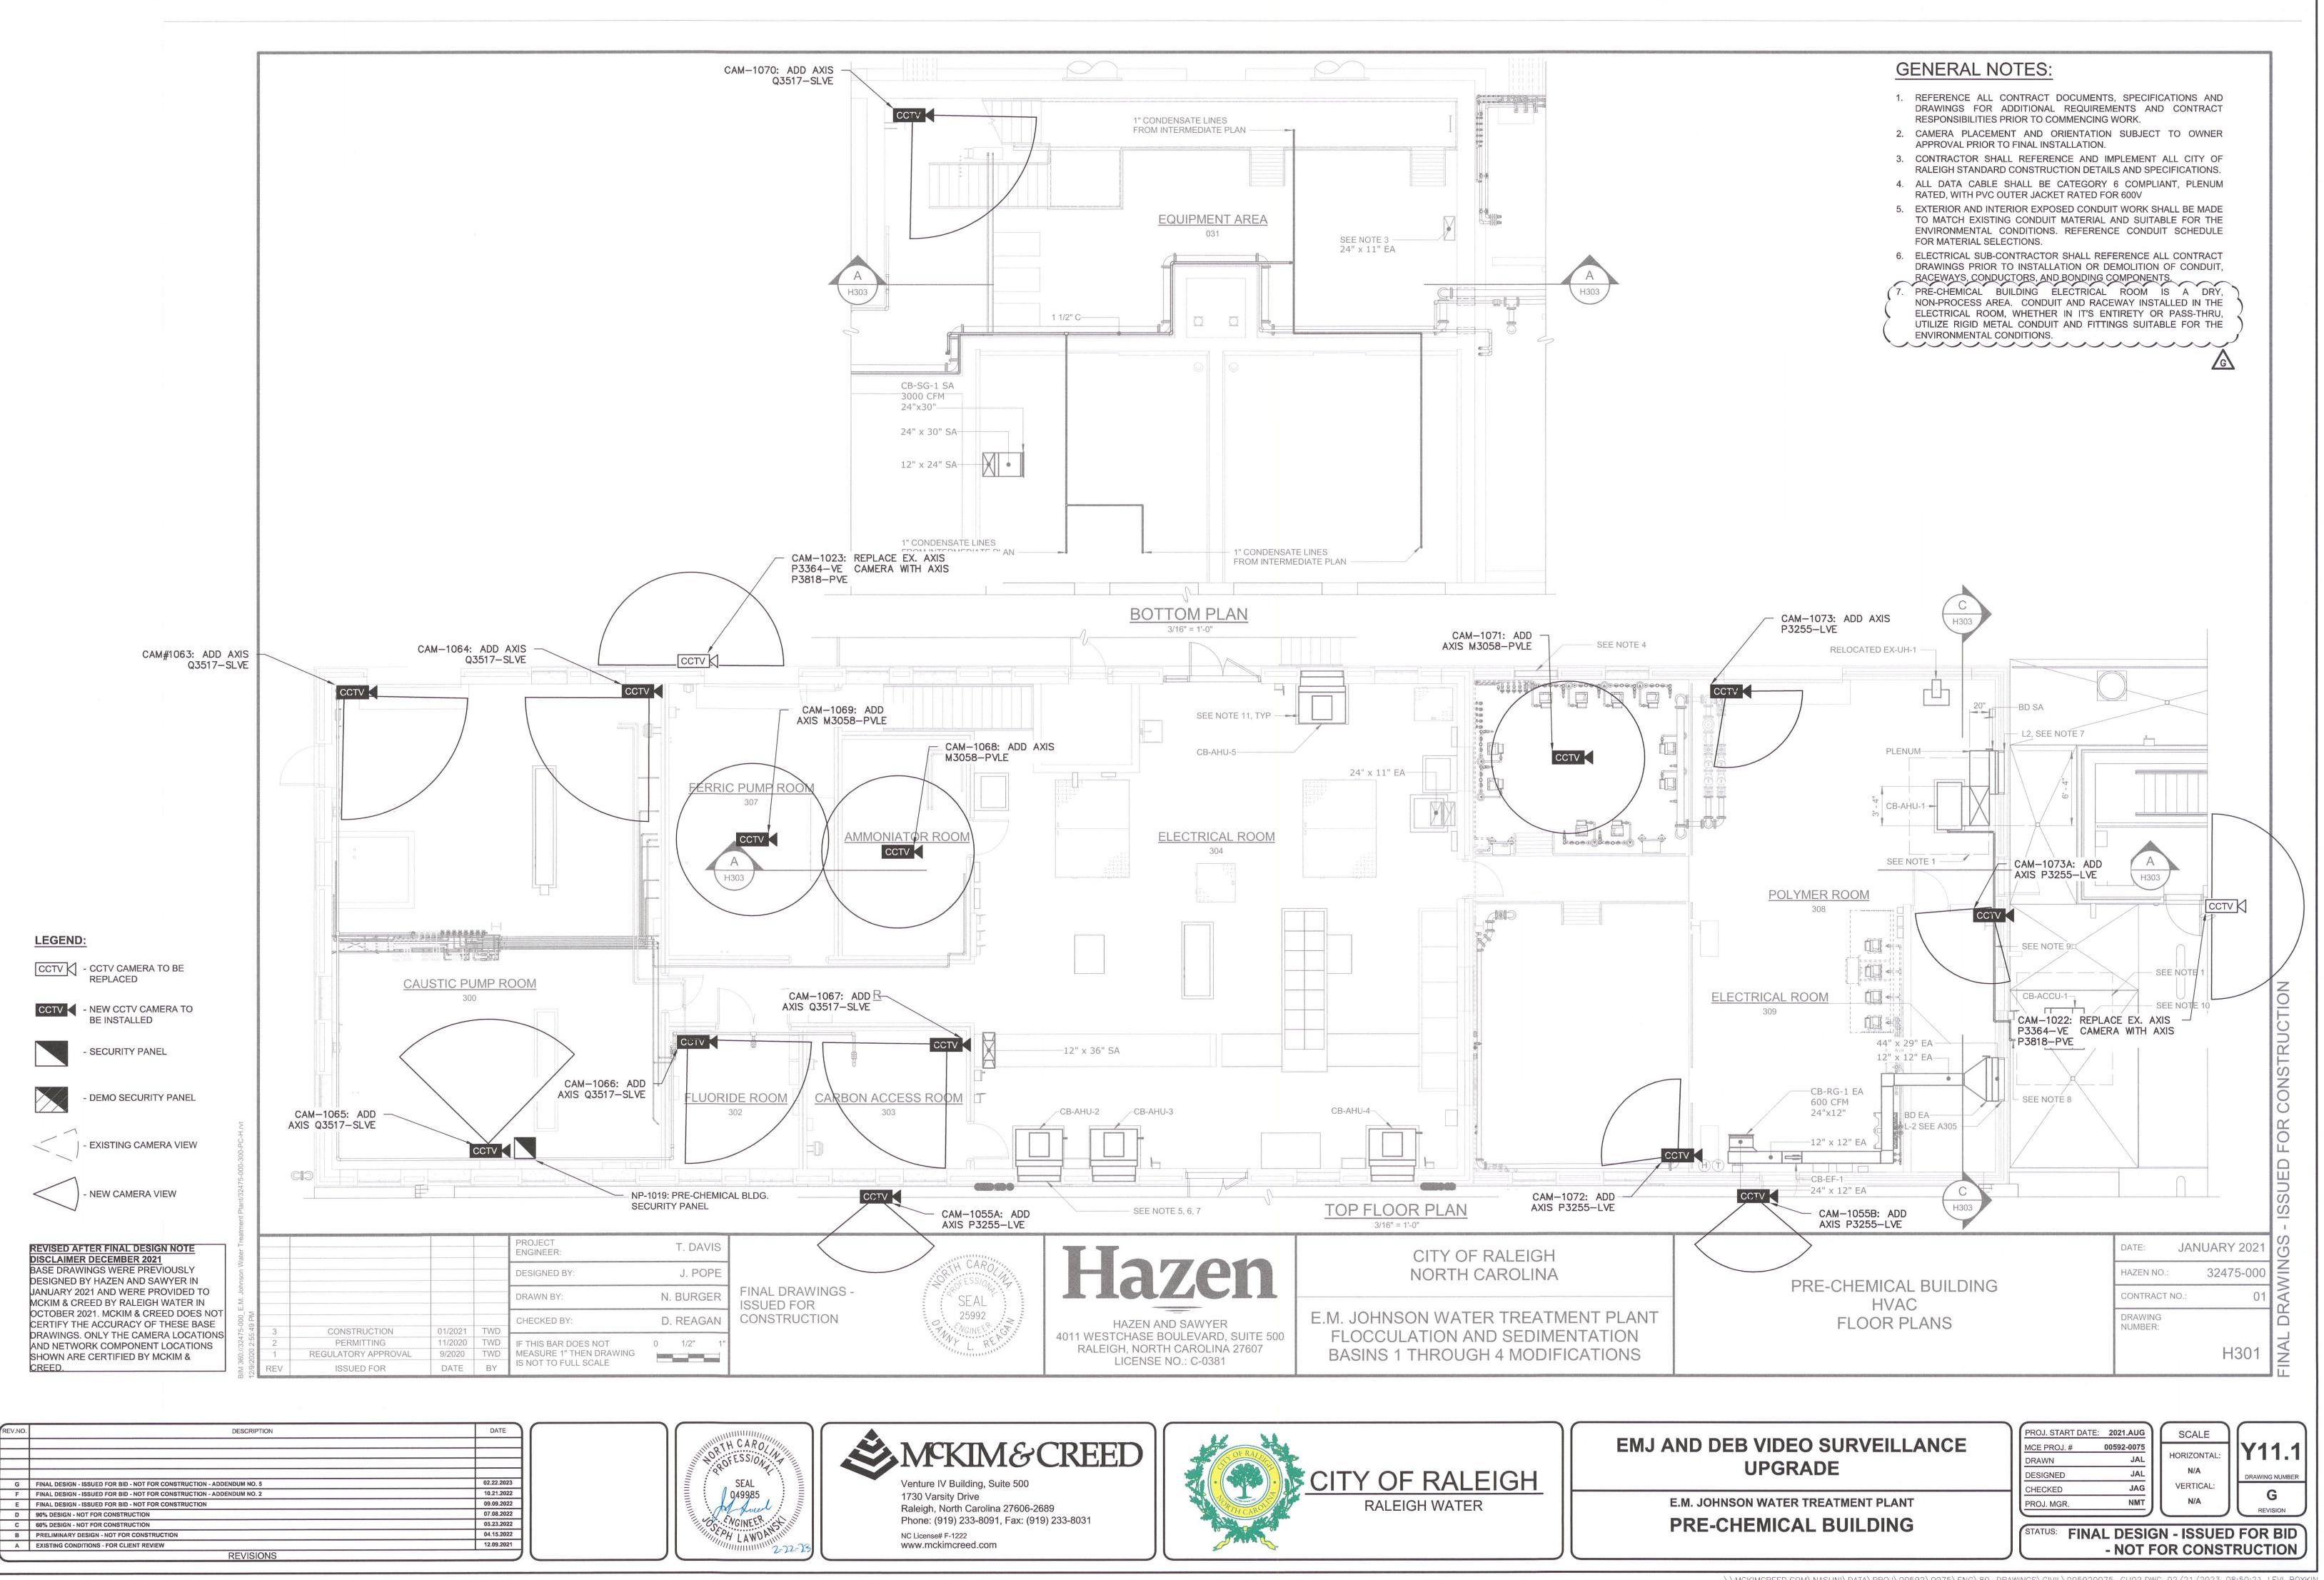

#### C. CHANGES TO THE DRAWINGS

- 1. Additional and revised Drawings have been included as **Attachment B**. These Drawings include the following sheets:
  - a. V10.4 E.M. Johnson WTP: Conduit Schedule 1 of 3
  - b. V10.5 E.M. Johnson WTP: Conduit Schedule 2 of 3
  - c. Y11.1 E.M. Johnson WTP: Pre-Chem Building
  - d. Y12.0 E.M. Johnson WTP: Sodium Hypochlorite Facility
  - e. Y12.3 E.M. Johnson WTP: Bulk Chemical Building
  - f. Y12.6 E.M. Johnson WTP: Thickened Sludge Pump Station