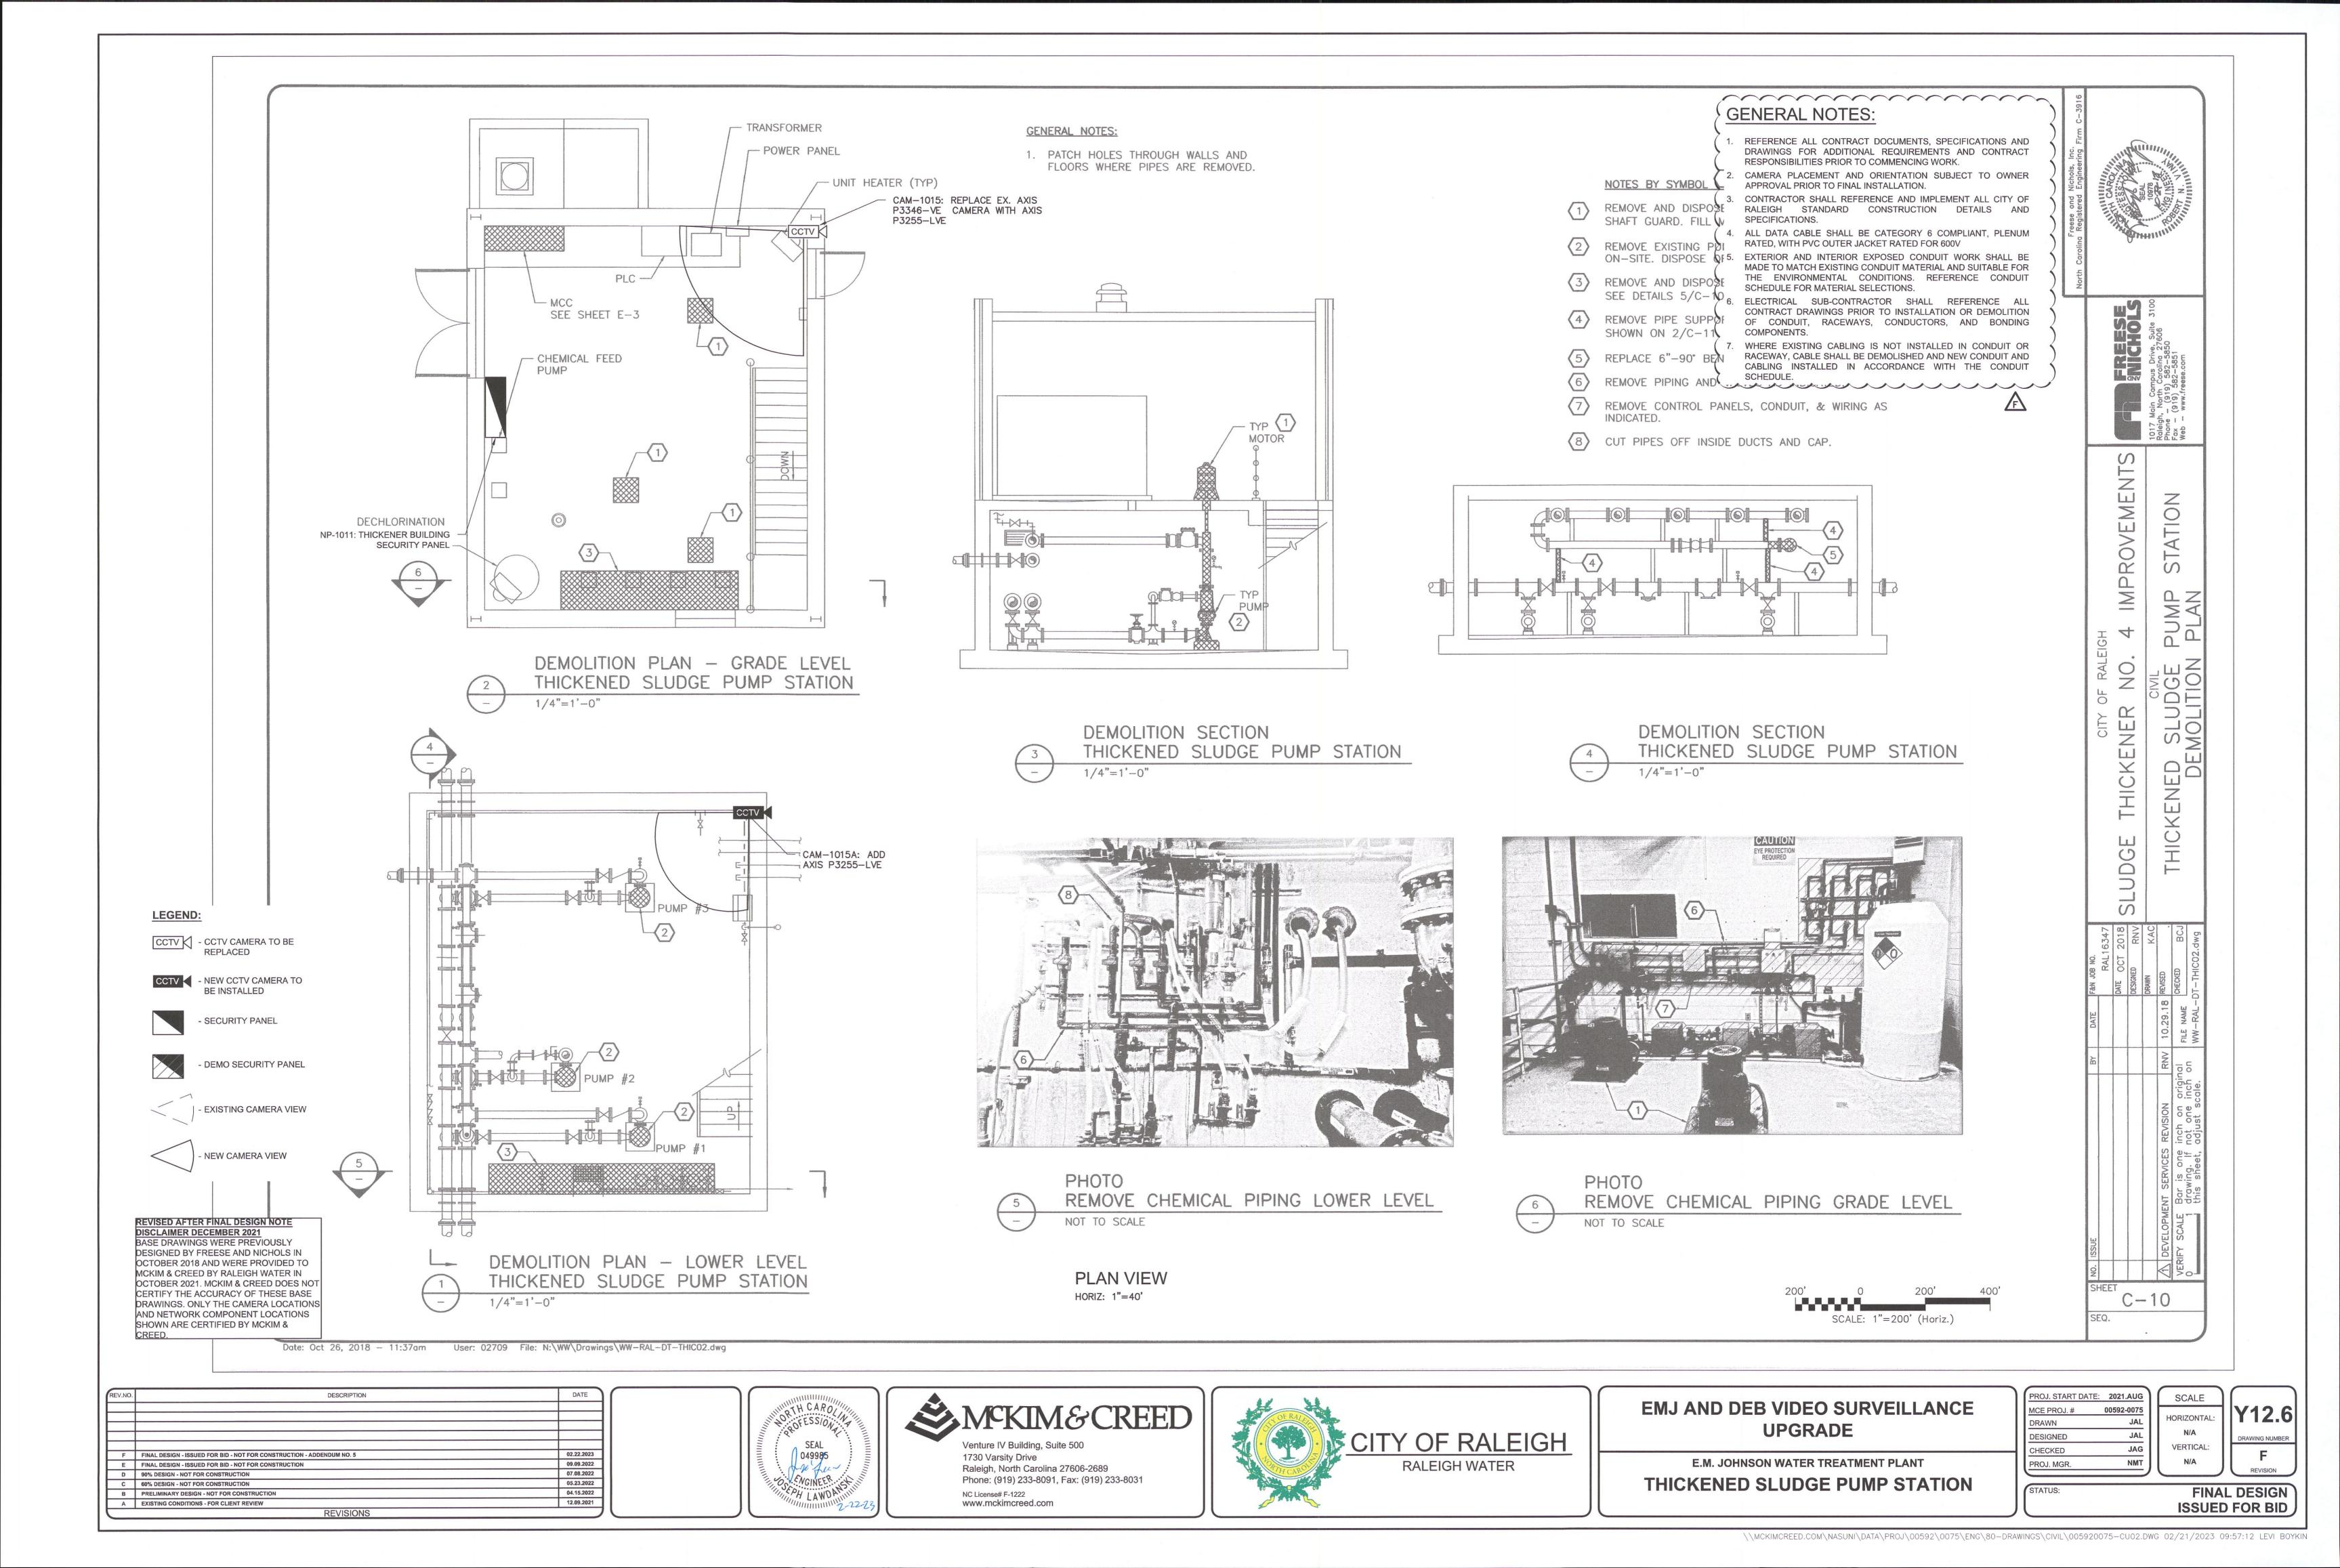

#### C. CHANGES TO THE DRAWINGS

- 1. Additional and revised Drawings have been included as **Attachment B**. These Drawings include the following sheets:
  - a. V10.4 E.M. Johnson WTP: Conduit Schedule 1 of 3
  - b. V10.5 E.M. Johnson WTP: Conduit Schedule 2 of 3
  - c. Y11.1 E.M. Johnson WTP: Pre-Chem Building
  - d. Y12.0 E.M. Johnson WTP: Sodium Hypochlorite Facility
  - e. Y12.3 E.M. Johnson WTP: Bulk Chemical Building
  - f. Y12.6 E.M. Johnson WTP: Thickened Sludge Pump Station