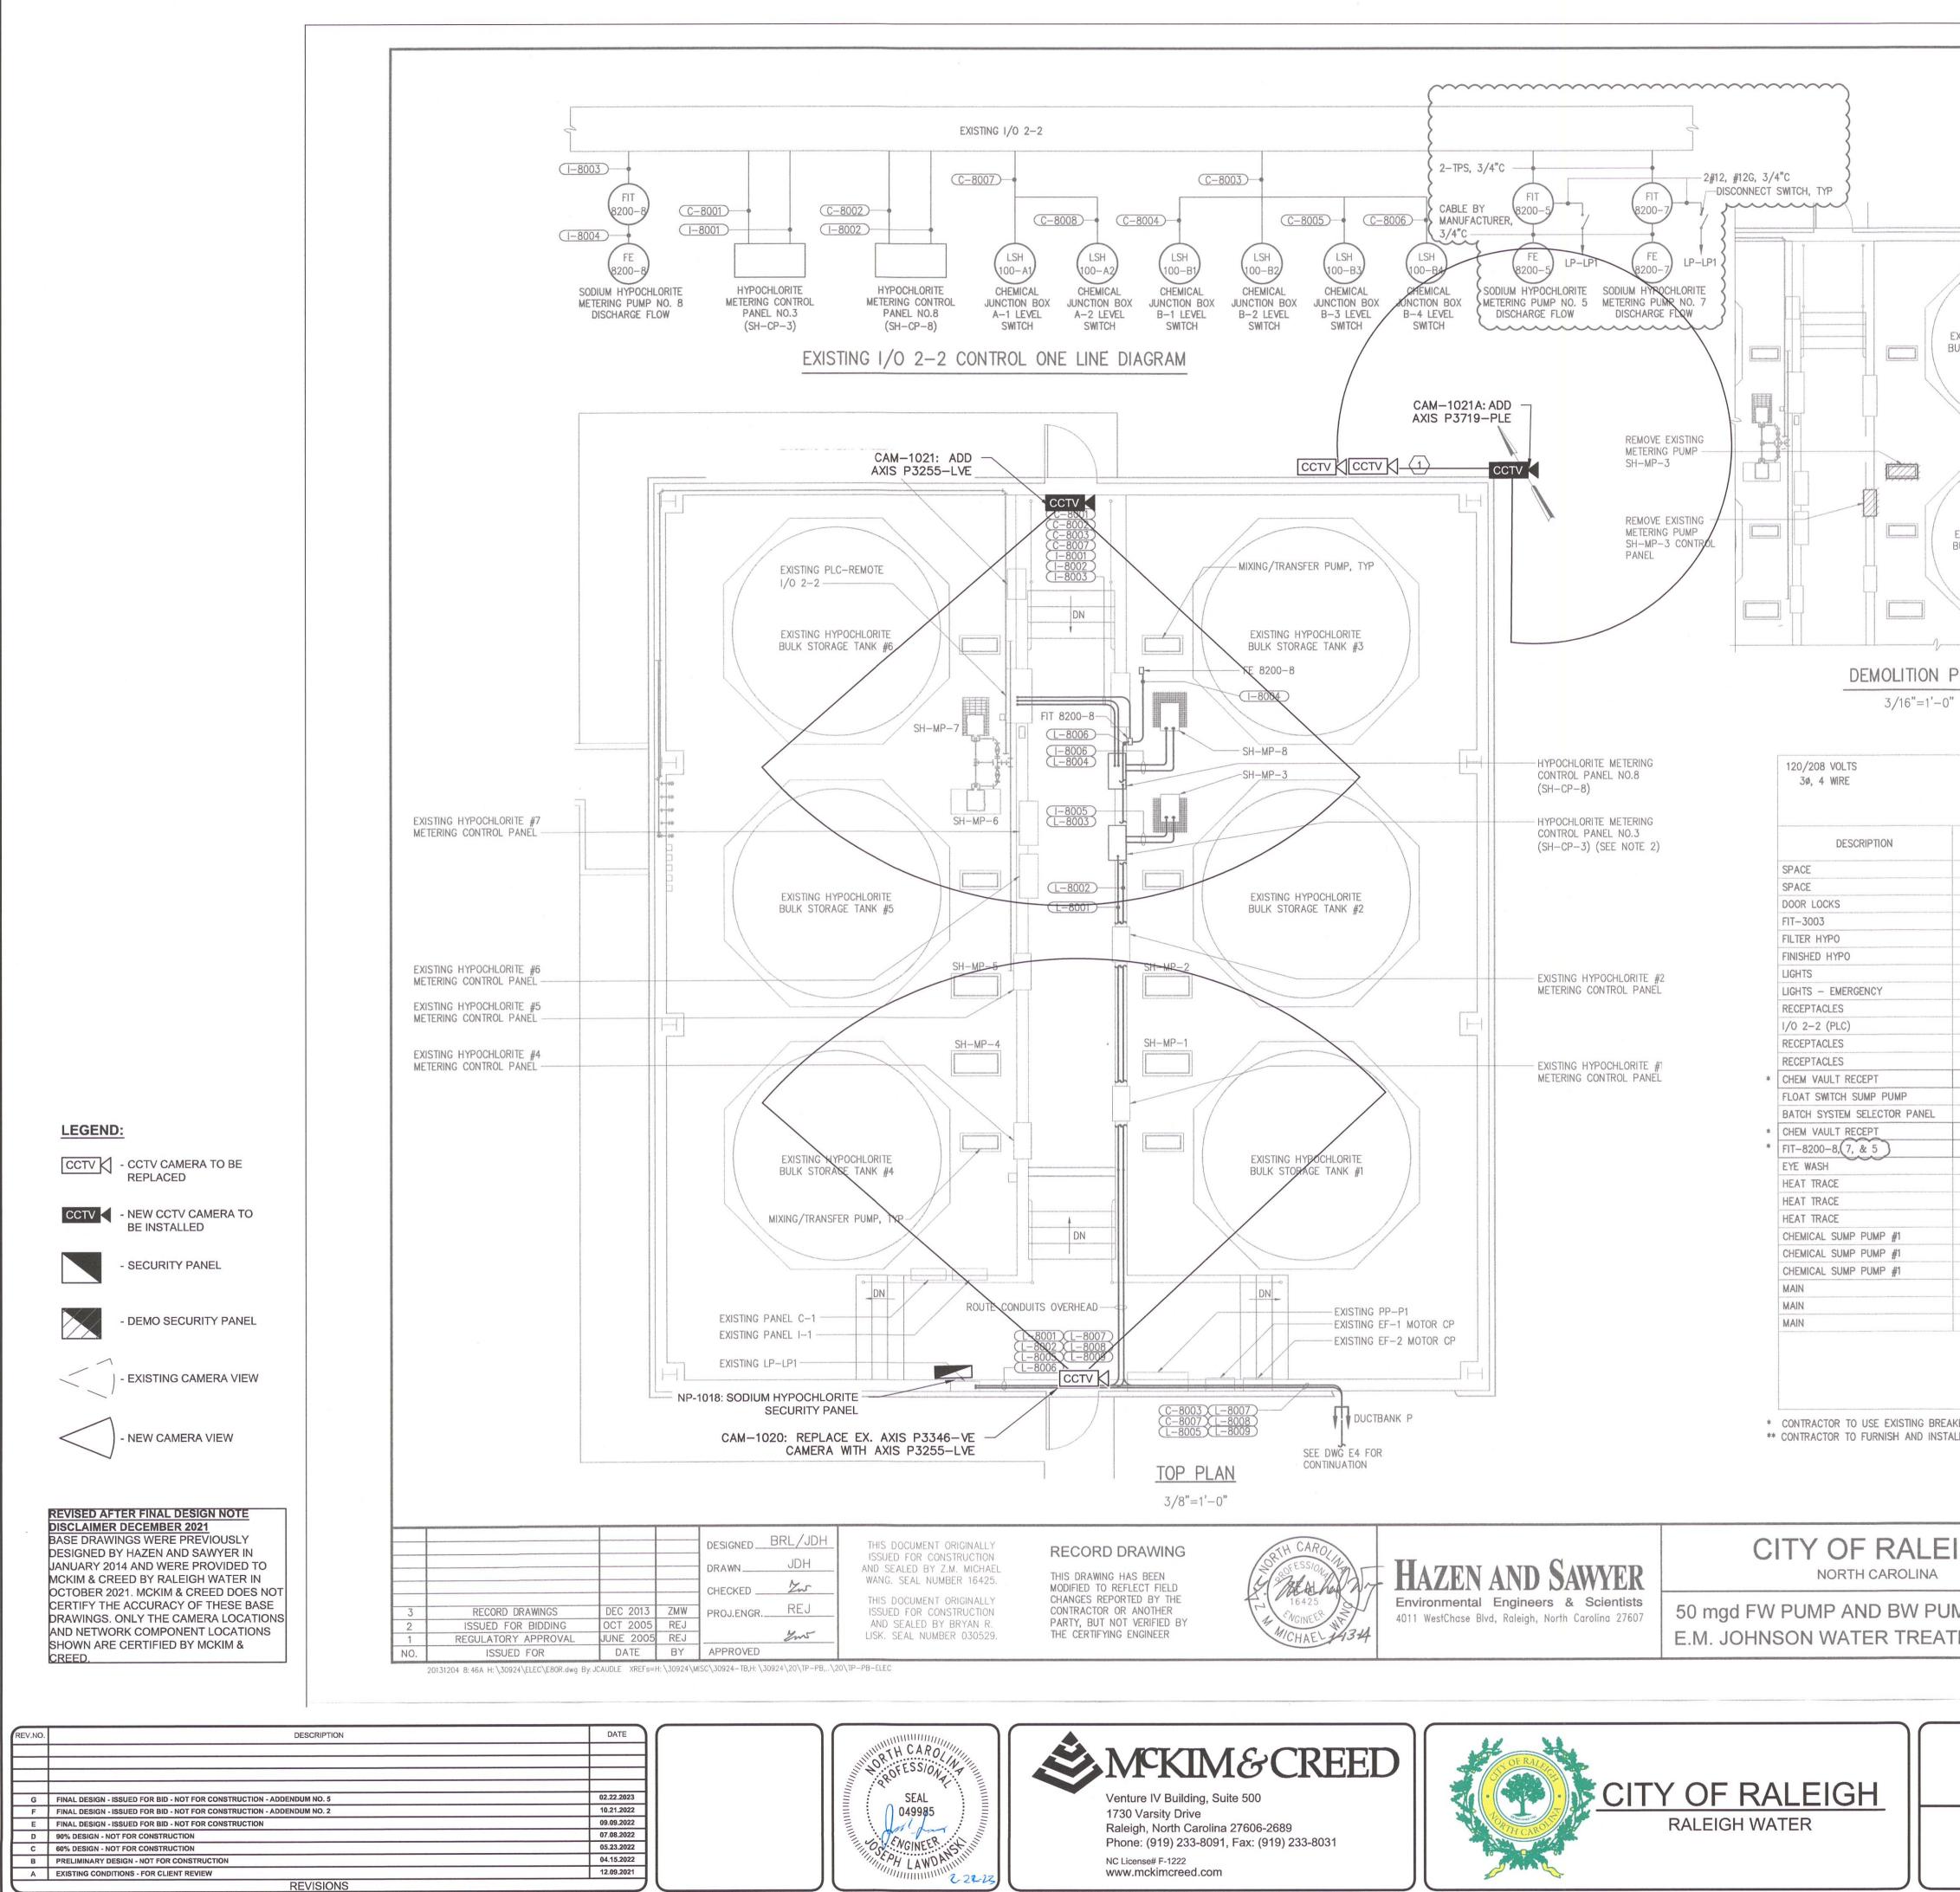

#### C. CHANGES TO THE DRAWINGS

- 1. Additional and revised Drawings have been included as **Attachment B**. These Drawings include the following sheets:
  - a. V10.4 E.M. Johnson WTP: Conduit Schedule 1 of 3
  - b. V10.5 E.M. Johnson WTP: Conduit Schedule 2 of 3
  - c. Y11.1 E.M. Johnson WTP: Pre-Chem Building
  - d. Y12.0 E.M. Johnson WTP: Sodium Hypochlorite Facility
  - e. Y12.3 E.M. Johnson WTP: Bulk Chemical Building
  - f. Y12.6 E.M. Johnson WTP: Thickened Sludge Pump Station