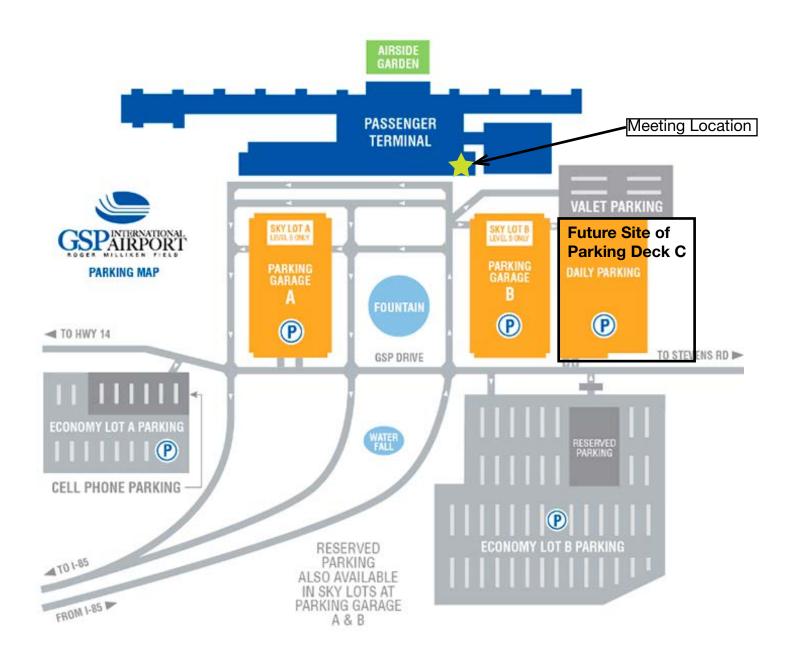

## GREENVILLE-SPARTANBURG AIRPORT DISTRICT PARKING GARAGE C AND CONRAC FACILITY | CAMPUS MAP

2000 GSP SUITE 1 | GREER, SOUTH CAROLINA 29651

Parking is available in Garage A, Garage B, or Economy Parking Lots 1 and 2.