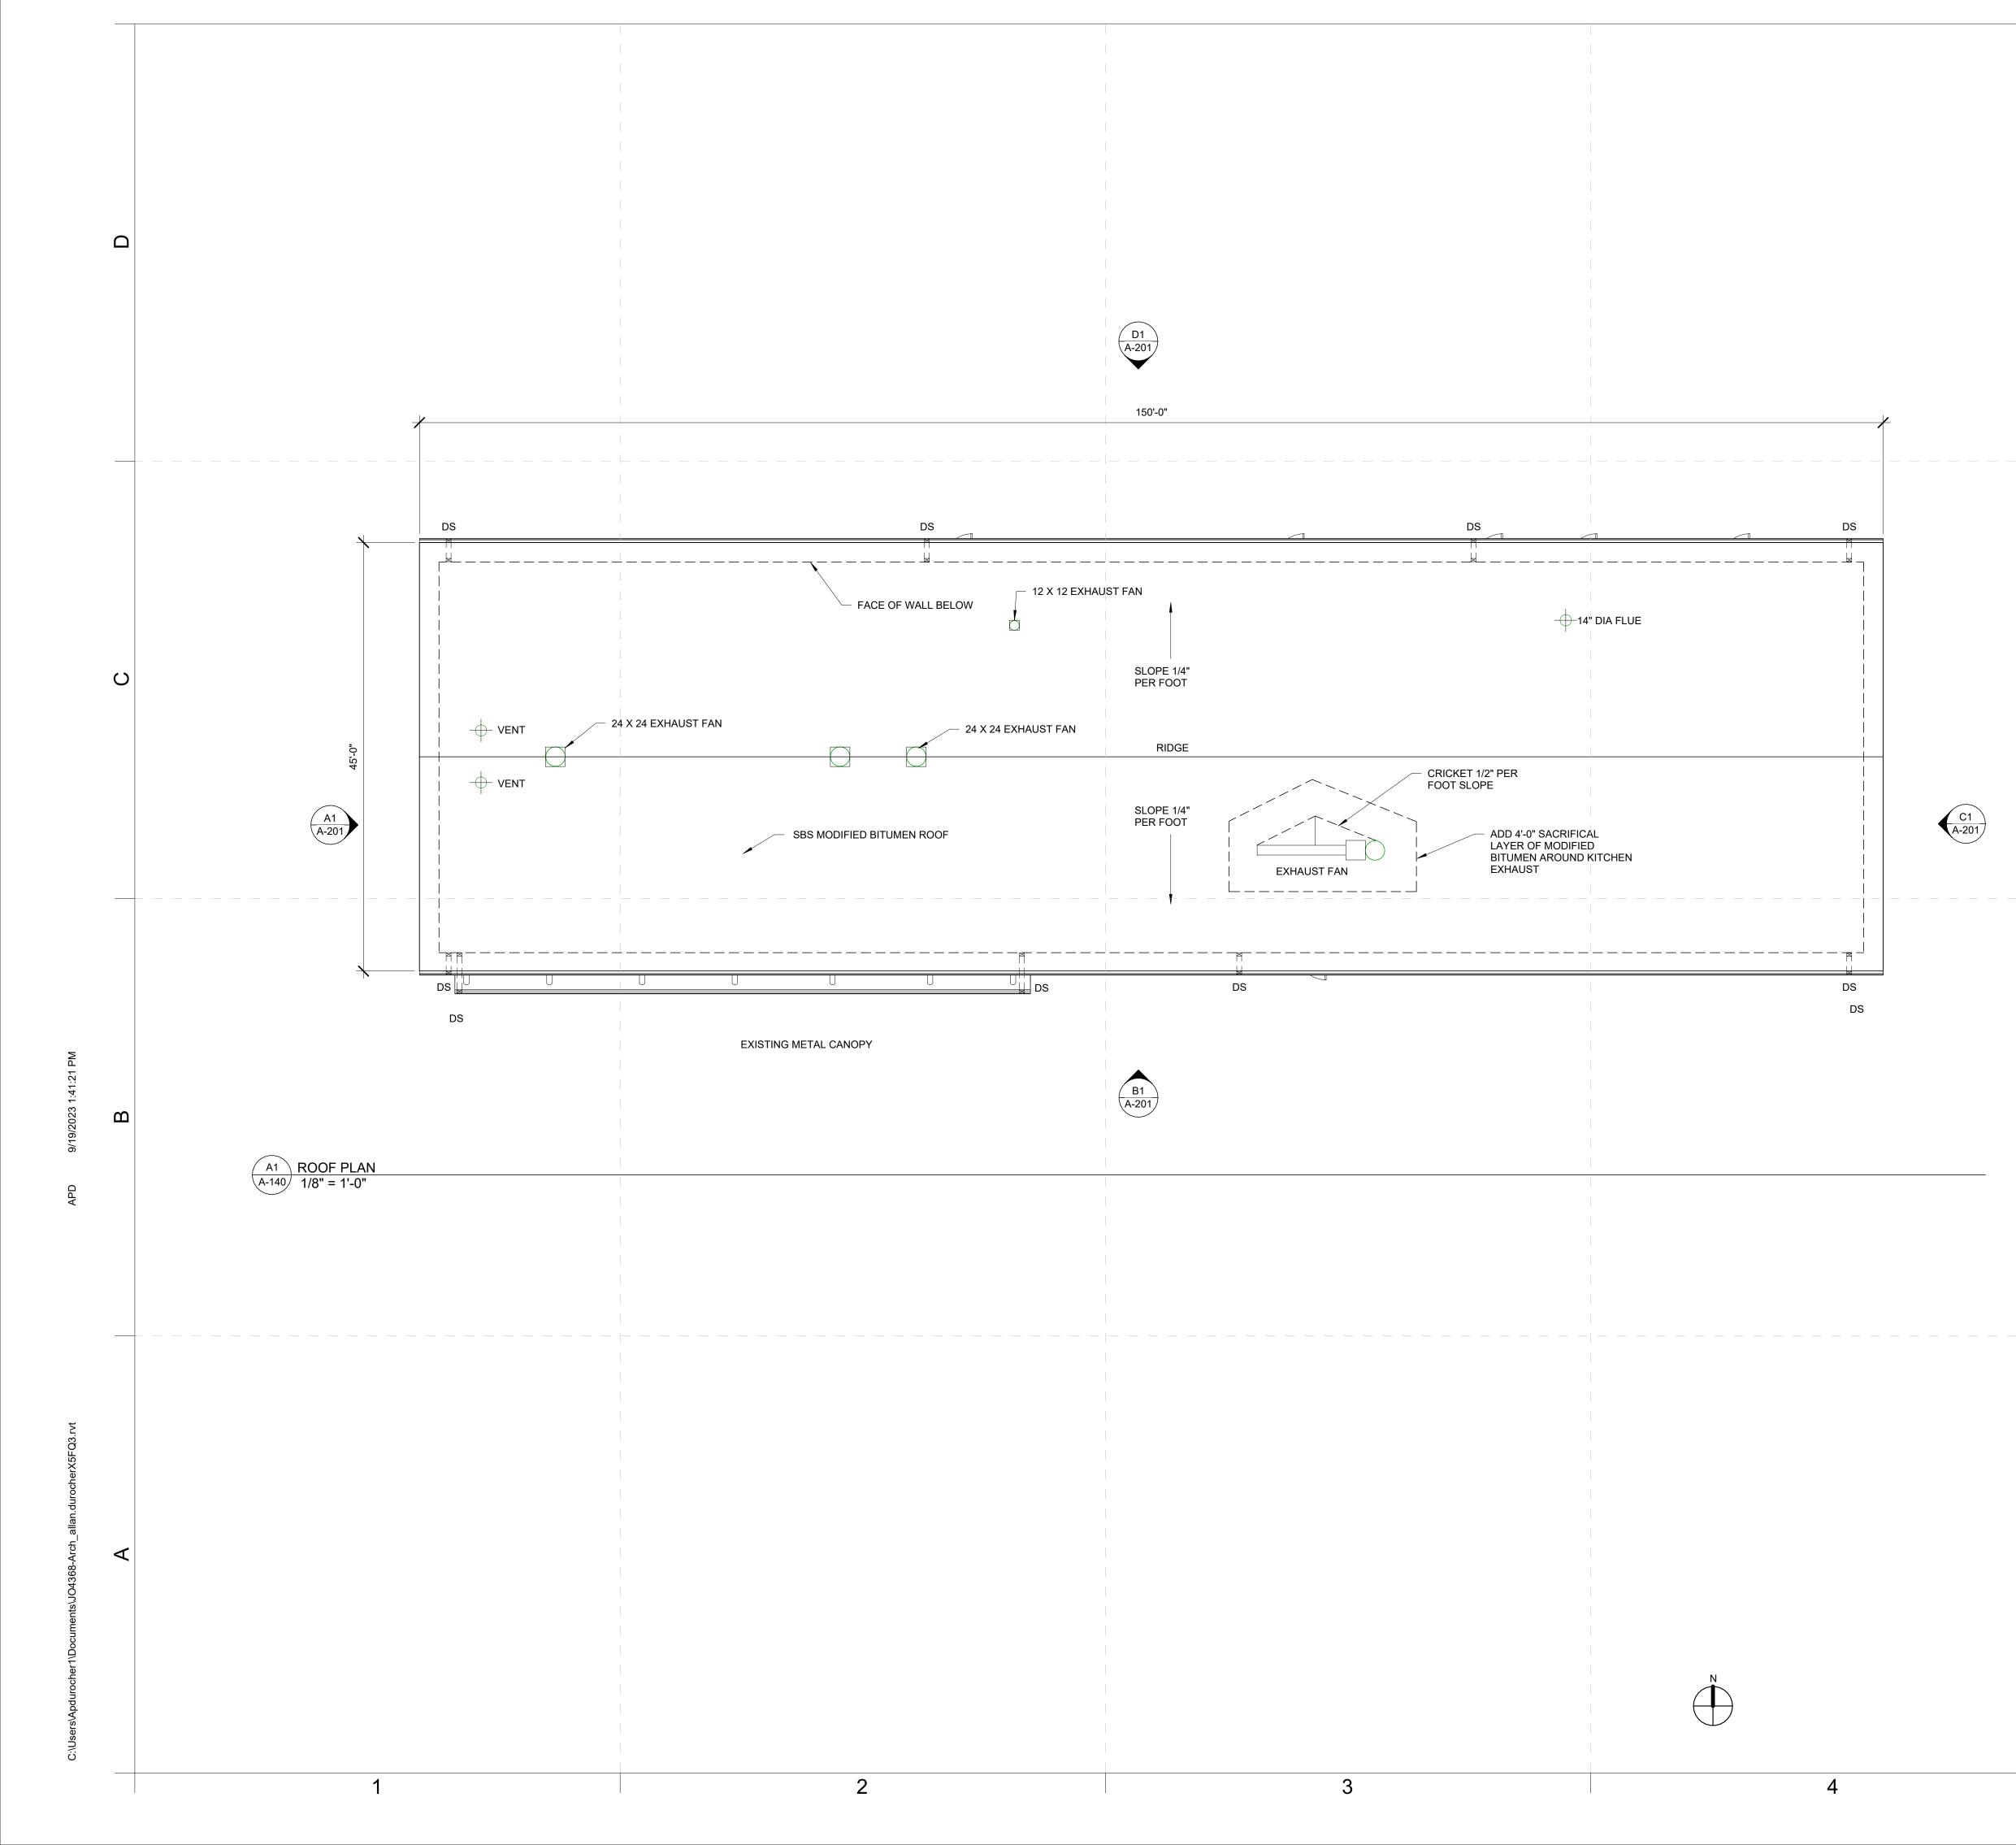

#### SITE MATERIAL STAGING & ACCESS

THE SITE STAGING, STORAGE, AND SECURITY PLAN AND THESE REQUIREMENTS ARE PROVIDED TO COMMUNICATE GENERAL REQUIREMNTS FOR COORDINATION AND SECURITY AT THE SITE **BEFORE AND DURING CONSTRUCTION ACTIVITIES AND TO IDENTIFY** EXPECTED ACCESS TO THE ROOF AREAS TO BE REPLACED AS A PART OF THE PROJECT. SEE SHEET: A140 FOR ROOF PLAN.