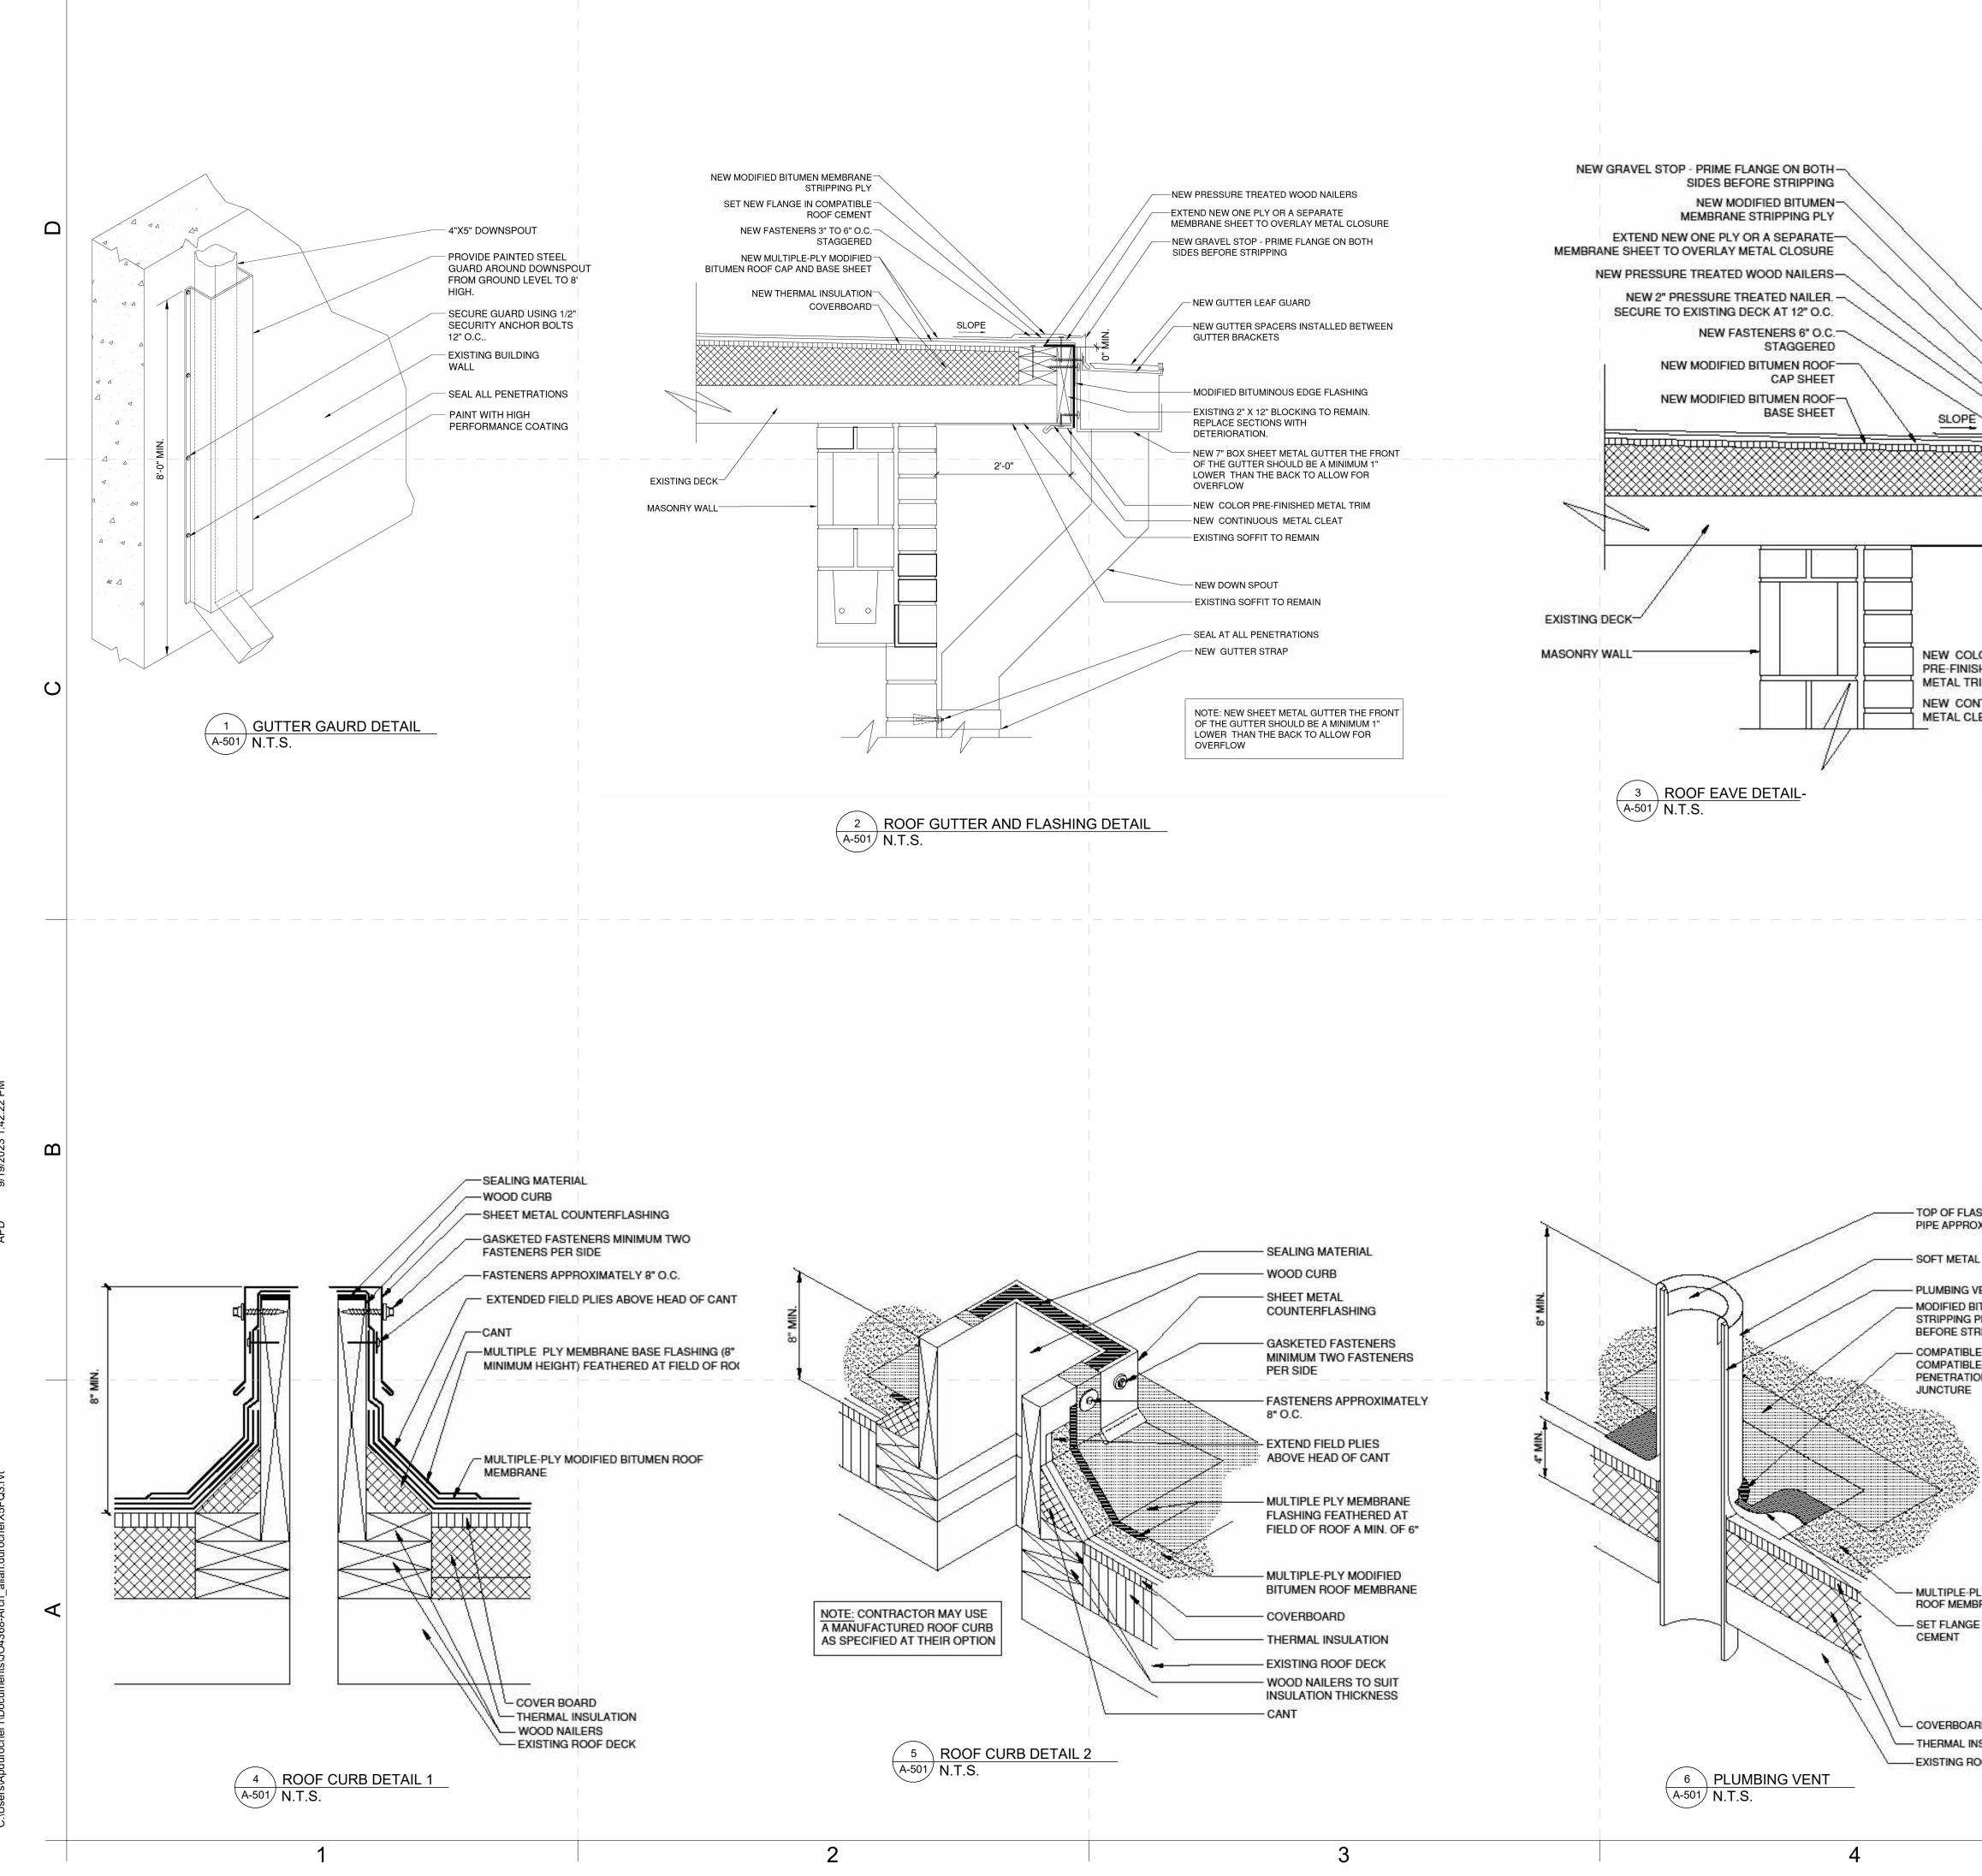

#### FOODSERVICE BUILDING REROOF

SCO ID # 23-26409-01A

ARCHITECTURAL SITE PLAN

|                                                                                                             |         | Department of      Adult Correction      PROTECTION • INNOVATION      REHABILITATION      CENTRAL ENGINEERING      Plan • Design • Construct                                                                                                                                                                                                                                                                                                                                                                                                                                                                                                                                                                                                                                                                                                                                                                                                                                                                                                                                                                                                                                                                                                                                                                                                |
|-------------------------------------------------------------------------------------------------------------|---------|---------------------------------------------------------------------------------------------------------------------------------------------------------------------------------------------------------------------------------------------------------------------------------------------------------------------------------------------------------------------------------------------------------------------------------------------------------------------------------------------------------------------------------------------------------------------------------------------------------------------------------------------------------------------------------------------------------------------------------------------------------------------------------------------------------------------------------------------------------------------------------------------------------------------------------------------------------------------------------------------------------------------------------------------------------------------------------------------------------------------------------------------------------------------------------------------------------------------------------------------------------------------------------------------------------------------------------------------|
|                                                                                                             |         | North<br>carolina<br>participaditionNorth<br>carolina<br>participaditionNorth<br>carolina<br>participaditionNorth<br>carolina<br>participaditionNorth<br>carolina<br>participaditionNorth<br>carolina<br>participaditionNorth<br>carolina<br>participaditionNorth<br>carolina<br>participaditionNorth<br>carolina<br>participaditionNorth<br>carolina<br>participaditionNorth<br>carolina<br>participaditionNorth<br>carolina<br>participaditionNorth<br>carolina<br>participaditionNorth<br>carolina<br>participaditionNorth<br>carolina<br>participaditionNorth<br>carolina<br>participaditionNorth<br>carolina<br>participaditionNorth<br>carolina<br>participaditionNorth<br>carolina<br>participaditionNorth<br>carolina<br>participaditionNorth<br>carolina<br>participaditionNorth<br>carolina<br>participaditionNorth<br>carolina<br>participaditionNorth<br>carolina<br>carolina<br>tarolinaNorth<br>carolina<br>tarolinaNorth<br>carolina<br>tarolinaNorth<br>carolina<br>tarolinaNorth<br>carolina<br>tarolinaNorth<br>carolina<br>tarolinaNorth<br>carolina<br>tarolinaNorth<br>carolina<br>tarolinaNorth<br>carolina<br>tarolinaNorth<br>carolina<br>tarolinaNorth<br>carolina<br>tarolinaNorth<br>carolina<br>tarolinaNorth<br>carolina<br>tarolinaNorth<br>carolina<br>tarolinaNorth<br>carolina<br>tarolina <t< th=""></t<> |
|                                                                                                             |         | 9/19/2023   14:07:53 EDT      9/15/2023 ISSUE FOR CONSTRUCTION      NO. DATE      NO. DATE                                                                                                                                                                                                                                                                                                                                                                                                                                                                                                                                                                                                                                                                                                                                                                                                                                                                                                                                                                                                                                                                                                                                                                                                                                                  |
| ASHING ROLLED INTO<br>OXIMATELY 1"<br>AL PIPE FLASHING<br>VENT STACK                                        |         | DRAWN BY: APD<br>DESIGNED BY: RC                                                                                                                                                                                                                                                                                                                                                                                                                                                                                                                                                                                                                                                                                                                                                                                                                                                                                                                                                                                                                                                                                                                                                                                                                                                                                                            |
| BITUMEN MEMBRANE<br>PLY - PRIME FLANGE<br>TRIPPING<br>LE ROOF CEMENT OR<br>LE SEALANT AT<br>ION TO MEMBARNE |         | CHECKED BY: RC<br>CADD DWG NO: A-501<br>JOB ORDER NO: 4368<br>PLOT DATE: 09/15/23<br>SAMPSON<br>SAMPSON<br>SORRECTIONAL<br>INSTITUTION<br>421 NW BLVD, CLINTON, NC 28328                                                                                                                                                                                                                                                                                                                                                                                                                                                                                                                                                                                                                                                                                                                                                                                                                                                                                                                                                                                                                                                                                                                                                                    |
| PLY MODIFIED BITUMEN<br>BRANE<br>SE IN COMPATIBLE ROOF<br>ARD<br>NSULATION<br>ROOF DECK                     | KEYPLAN | SCO ID # 23-26409-01A      ENLARGED DETAILS -      EXTERIOR                                                                                                                                                                                                                                                                                                                                                                                                                                                                                                                                                                                                                                                                                                                                                                                                                                                                                                                                                                                                                                                                                                                                                                                                                                                                                 |
|                                                                                                             | 5       | A-501                                                                                                                                                                                                                                                                                                                                                                                                                                                                                                                                                                                                                                                                                                                                                                                                                                                                                                                                                                                                                                                                                                                                                                                                                                                                                                                                       |