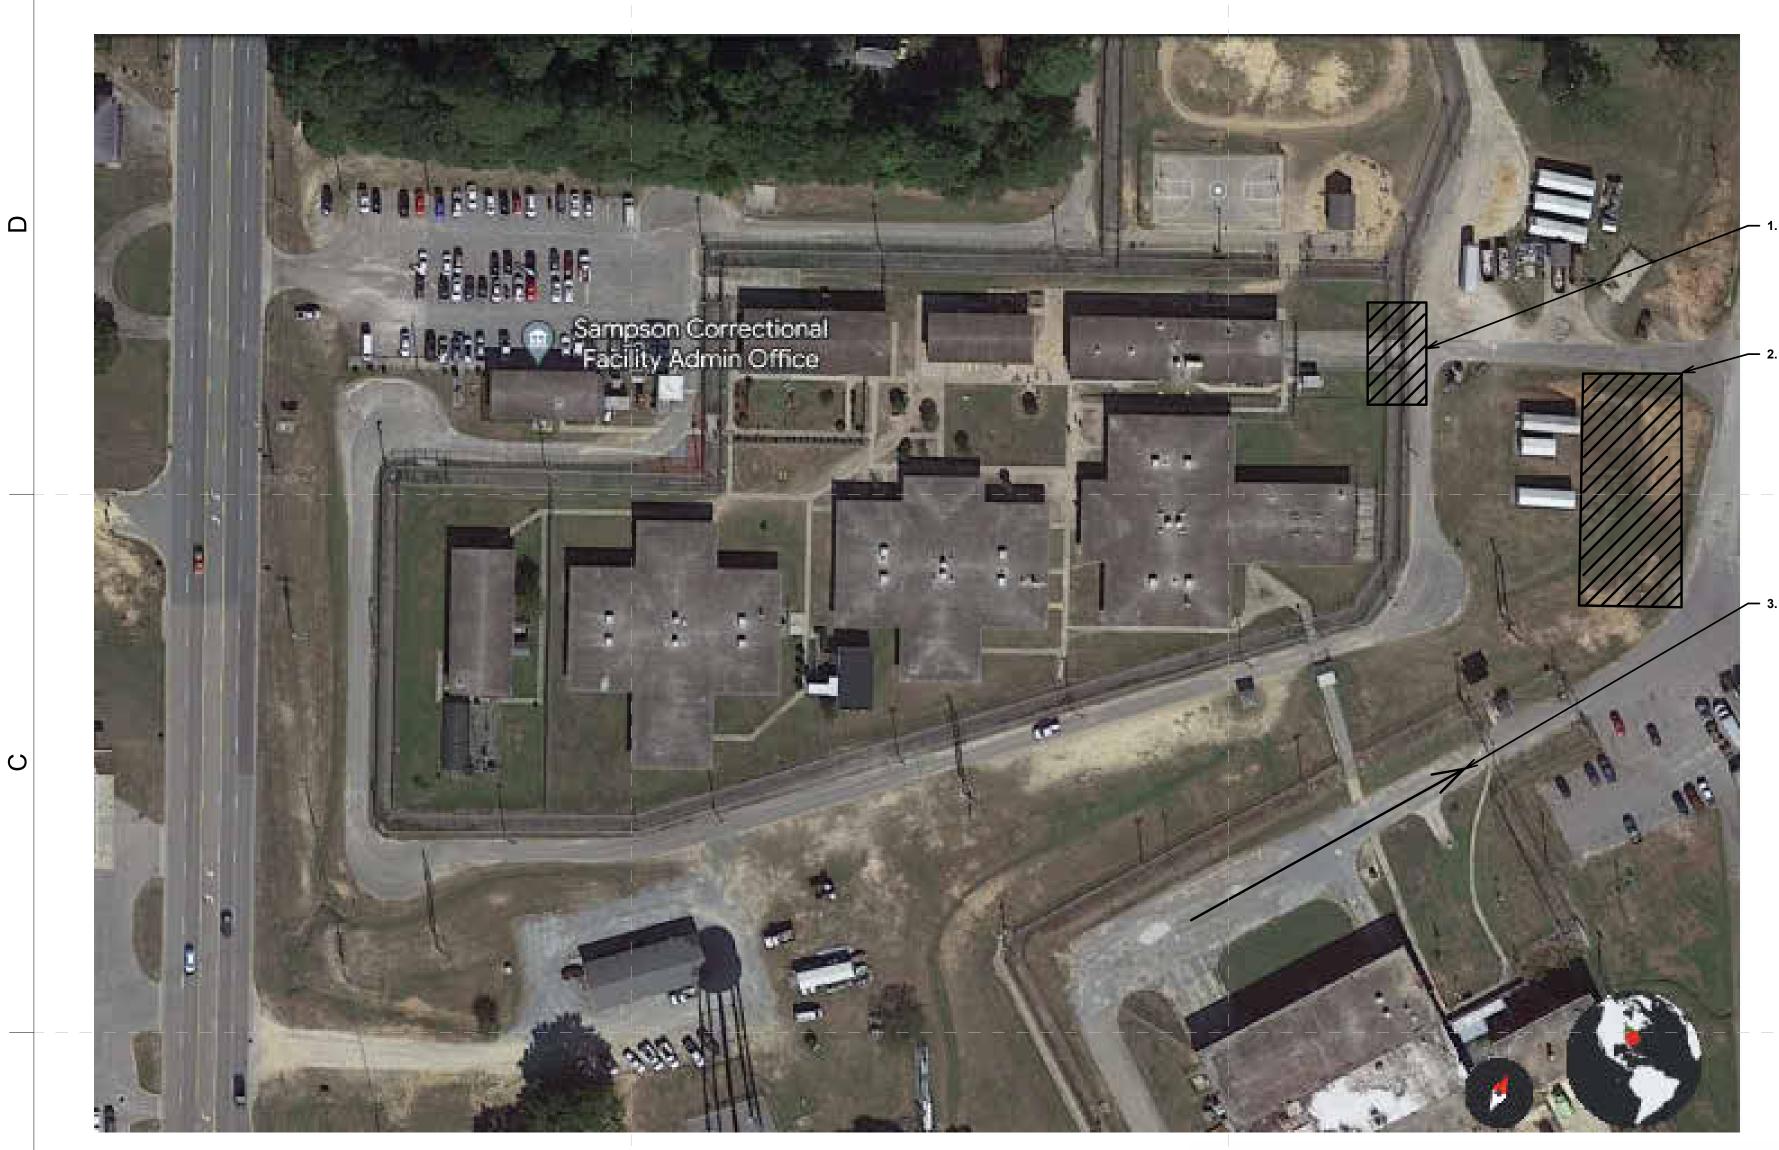

#### SITE STAGGING, STORAGE AND SECURITY PLAN

2

AS101/ N.T.S.

#### SITE MATERIAL STAGING & ACCESS

THE SITE STAGING, STORAGE, AND SECURITY PLAN AND THESE REQUIREMENTS ARE PROVIDED TO COMMUNICATE GENERAL REQUIREMNTS FOR COORDINATION AND SECURITY AT THE SITE **BEFORE AND DURING CONSTRUCTION ACTIVITIES AND TO IDENTIFY** EXPECTED ACCESS TO THE ROOF AREAS TO BE REPLACED AS A PART OF THE PROJECT. SEE SHEET: A140 FOR ROOF PLAN.

THE MAIN STORAGE AND STAGING AREA SHOWN WILL BE AVAILABLE TO THE CONTRACTOR FOR THE DURATION OF THE ORIGINAL PROJECT CONTRACT TIME WITHIN THE LIMITS NOTED. OTHER STAGING/ACCESS AREAS WILL BE AVAILABLE FOR DAILY USE WHEN WORK IS OCCURRING ON THE ASSOCIATED ROOF AREA. THE CONTRACTOR MUST REMOVE MATERIAL AND EQUIPMENT FROM STAGING/ACCESS AREAS WITHIN FACILITY FENCING AT THE END OF EACH WORK PERIOD. THE CONTRACTOR MAY REQUEST ADDITIONAL/TEMPORARY STAGING OR ACCESS AREAS NOT SPECIFICALLY MARKED ON THE DRAWING FOR WORK AROUND THE PERIMETER OF THE BUILDING (PERIMETER METAL, GUTTERS, AND DOWNSPOUTS. ADDITIONAL AREAS MUST BE COORDINATED WITH AND APPROVED BY THE OWNER.

#### **KEY PLAN NOTES**

1. GATE AND ACCESS POINT. ALL EQUIPMENT AND MATERIALS MUST BE MOVED BACK TO MAIN STORAGE AREA AT END OF EACH WORK DAY.

2. MAIN MATERIAL AND EQUIPMENT STORAGE.

3. ACCESS ROAD TO SITE.