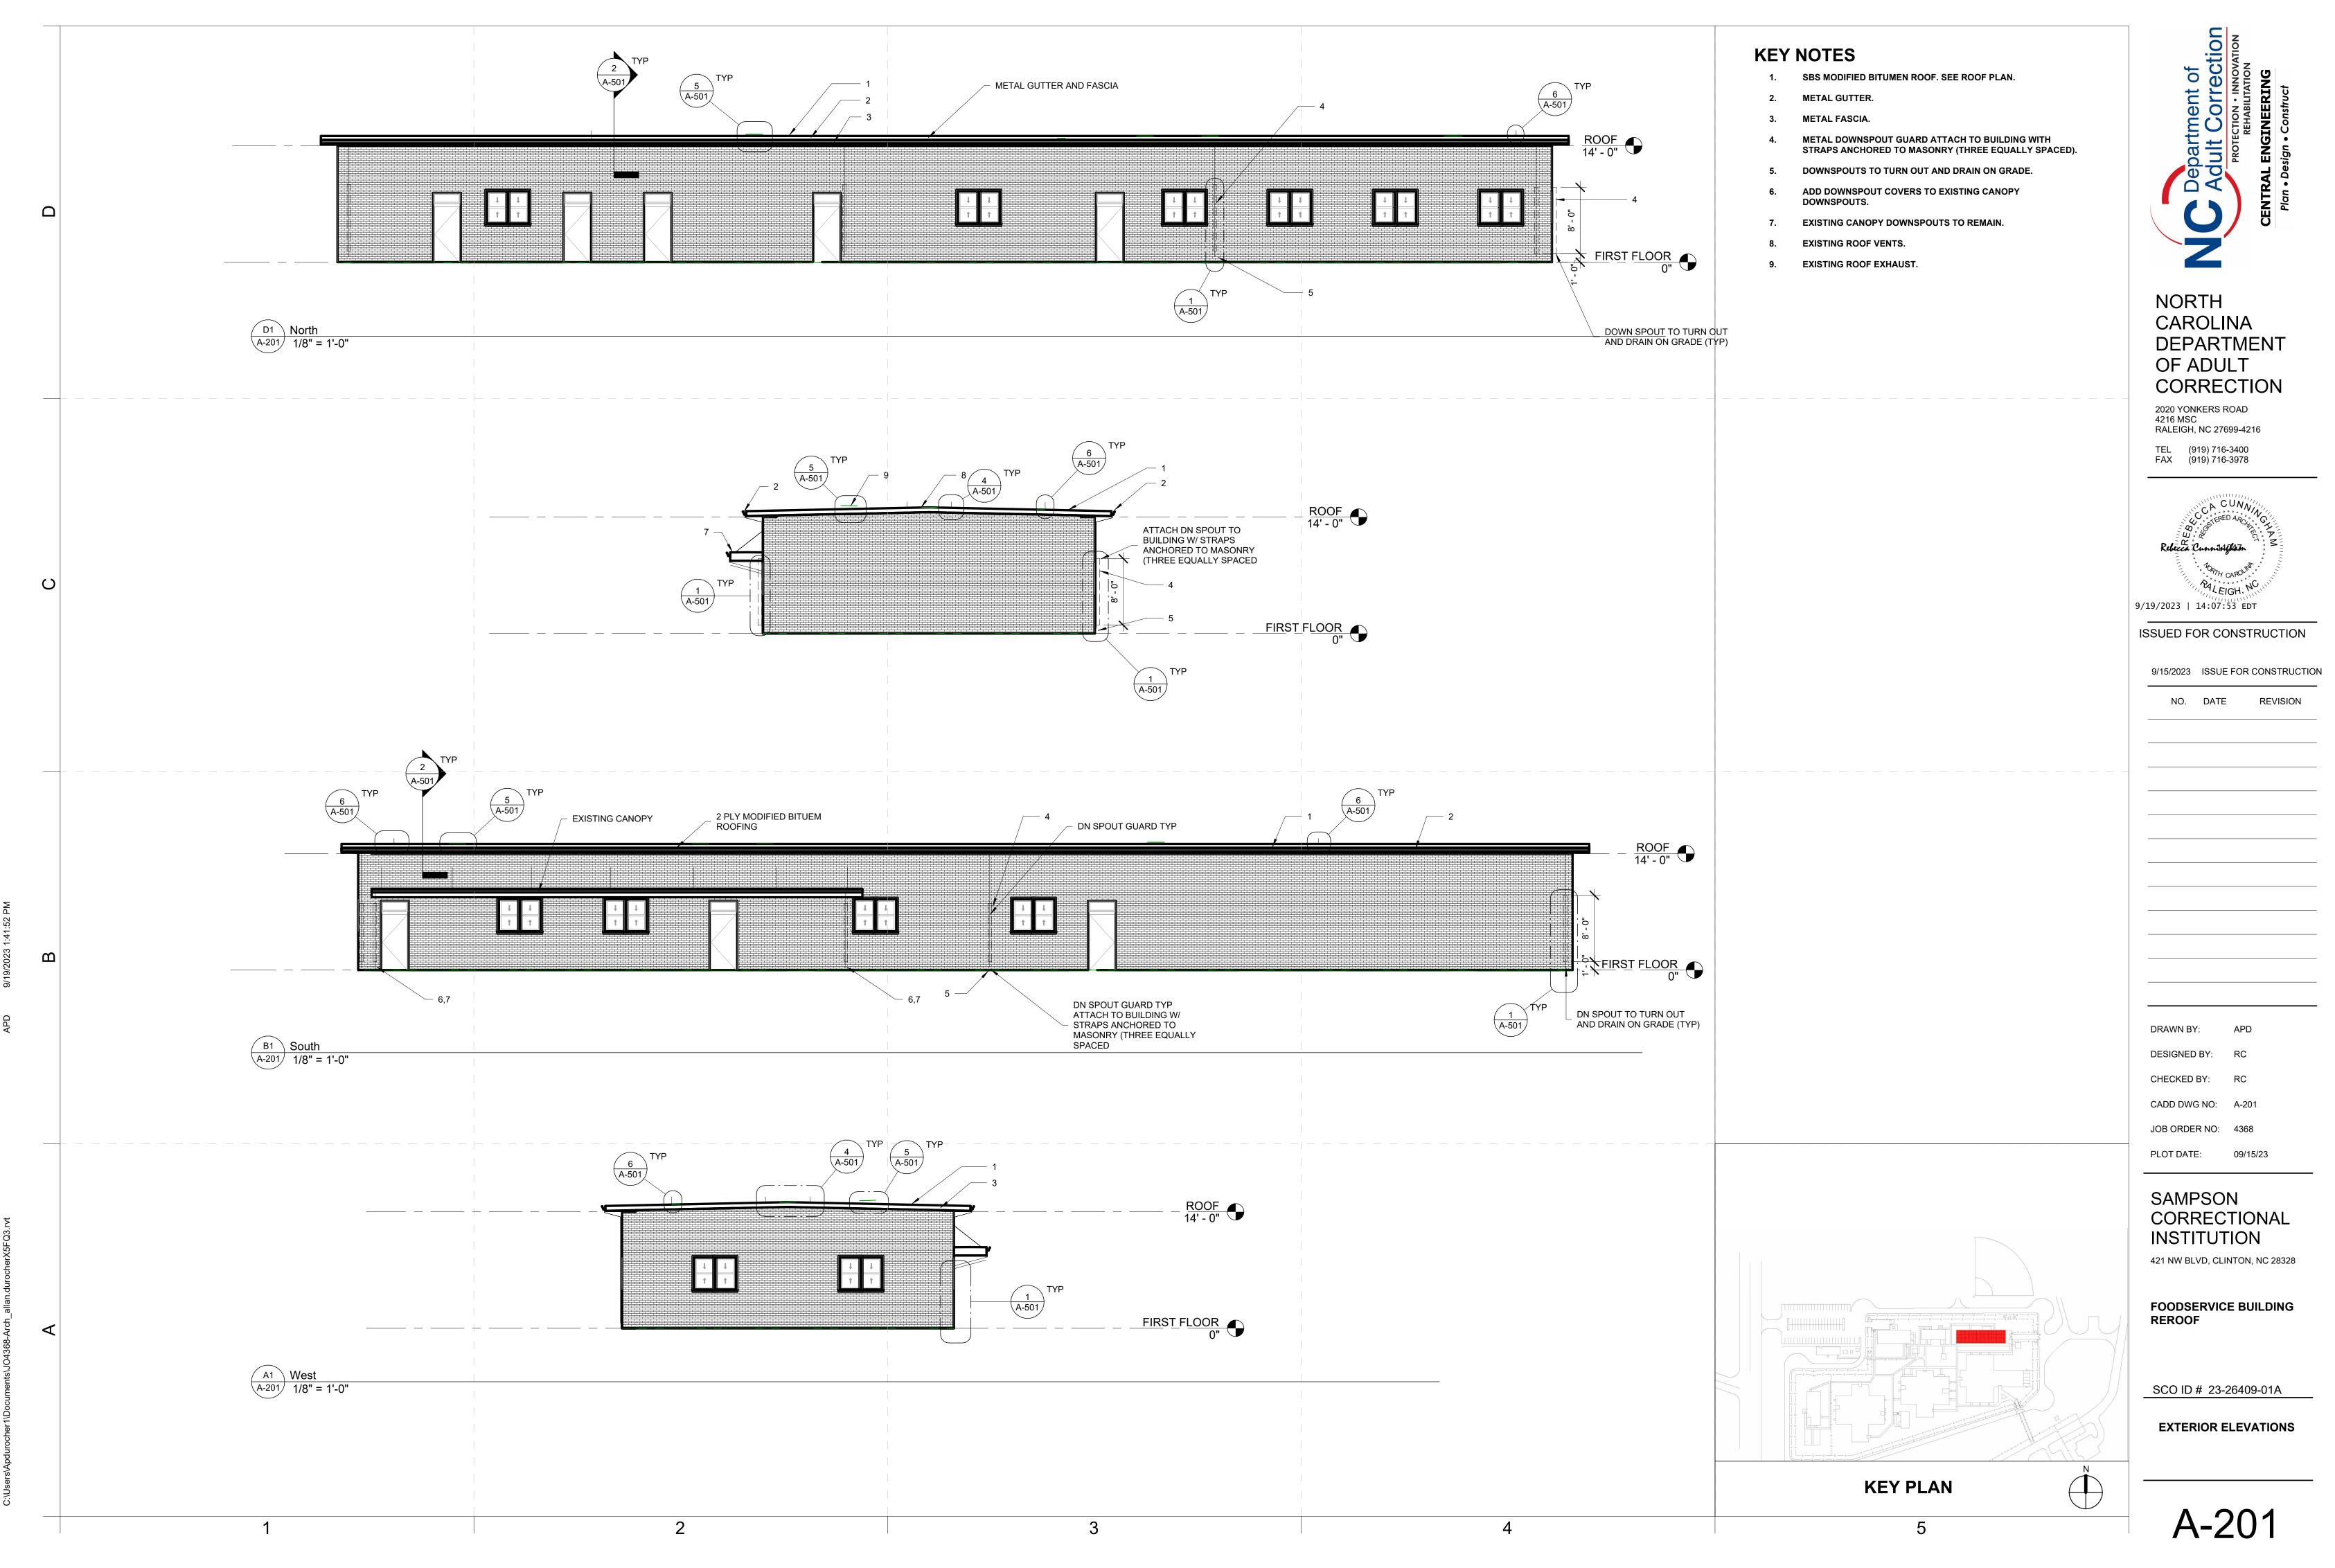

#### FOODSERVICE BUILDING REROOF

SCO ID # 23-26409-01A

ARCHITECTURAL SITE PLAN

|                                                                                                             |         | Department of      Adult Correction      PROTECTION • INNOVATION      REHABILITATION      CENTRAL ENGINEERING      Plan • Design • Construct                                                                                                                                                                                                                                                                                                                                                                                                                                                                                                                                                                                                                                                                                                                                                                                                                                                                                                                                                                                                                                                                                                                                                                                                |
|-------------------------------------------------------------------------------------------------------------|---------|---------------------------------------------------------------------------------------------------------------------------------------------------------------------------------------------------------------------------------------------------------------------------------------------------------------------------------------------------------------------------------------------------------------------------------------------------------------------------------------------------------------------------------------------------------------------------------------------------------------------------------------------------------------------------------------------------------------------------------------------------------------------------------------------------------------------------------------------------------------------------------------------------------------------------------------------------------------------------------------------------------------------------------------------------------------------------------------------------------------------------------------------------------------------------------------------------------------------------------------------------------------------------------------------------------------------------------------------|
|                                                                                                             |         | North<br>carolina<br>participaditionNorth<br>carolina<br>participaditionNorth<br>carolina<br>participaditionNorth<br>carolina<br>participaditionNorth<br>carolina<br>participaditionNorth<br>carolina<br>participaditionNorth<br>carolina<br>participaditionNorth<br>carolina<br>participaditionNorth<br>carolina<br>participaditionNorth<br>carolina<br>participaditionNorth<br>carolina<br>participaditionNorth<br>carolina<br>participaditionNorth<br>carolina<br>participaditionNorth<br>carolina<br>participaditionNorth<br>carolina<br>participaditionNorth<br>carolina<br>participaditionNorth<br>carolina<br>participaditionNorth<br>carolina<br>participaditionNorth<br>carolina<br>participaditionNorth<br>carolina<br>participaditionNorth<br>carolina<br>participaditionNorth<br>carolina<br>participaditionNorth<br>carolina<br>participaditionNorth<br>carolina<br>carolina<br>tarolinaNorth<br>carolina<br>tarolinaNorth<br>carolina<br>tarolinaNorth<br>carolina<br>tarolinaNorth<br>carolina<br>tarolinaNorth<br>carolina<br>tarolinaNorth<br>carolina<br>tarolinaNorth<br>carolina<br>tarolinaNorth<br>carolina<br>tarolinaNorth<br>carolina<br>tarolinaNorth<br>carolina<br>tarolinaNorth<br>carolina<br>tarolinaNorth<br>carolina<br>tarolinaNorth<br>carolina<br>tarolinaNorth<br>carolina<br>tarolina <t< th=""></t<> |
|                                                                                                             |         | 9/19/2023   14:07:53 EDT      9/15/2023 ISSUE FOR CONSTRUCTION      NO. DATE      NO. DATE                                                                                                                                                                                                                                                                                                                                                                                                                                                                                                                                                                                                                                                                                                                                                                                                                                                                                                                                                                                                                                                                                                                                                                                                                                                  |
| ASHING ROLLED INTO<br>OXIMATELY 1"<br>AL PIPE FLASHING<br>VENT STACK                                        |         | DRAWN BY: APD<br>DESIGNED BY: RC                                                                                                                                                                                                                                                                                                                                                                                                                                                                                                                                                                                                                                                                                                                                                                                                                                                                                                                                                                                                                                                                                                                                                                                                                                                                                                            |
| BITUMEN MEMBRANE<br>PLY - PRIME FLANGE<br>TRIPPING<br>LE ROOF CEMENT OR<br>LE SEALANT AT<br>ION TO MEMBARNE |         | CHECKED BY: RC<br>CADD DWG NO: A-501<br>JOB ORDER NO: 4368<br>PLOT DATE: 09/15/23<br>SAMPSON<br>SAMPSON<br>SORRECTIONAL<br>INSTITUTION<br>421 NW BLVD, CLINTON, NC 28328                                                                                                                                                                                                                                                                                                                                                                                                                                                                                                                                                                                                                                                                                                                                                                                                                                                                                                                                                                                                                                                                                                                                                                    |
| PLY MODIFIED BITUMEN<br>BRANE<br>SE IN COMPATIBLE ROOF<br>ARD<br>NSULATION<br>ROOF DECK                     | KEYPLAN | SCO ID # 23-26409-01A      ENLARGED DETAILS -      EXTERIOR                                                                                                                                                                                                                                                                                                                                                                                                                                                                                                                                                                                                                                                                                                                                                                                                                                                                                                                                                                                                                                                                                                                                                                                                                                                                                 |
|                                                                                                             | 5       | A-501                                                                                                                                                                                                                                                                                                                                                                                                                                                                                                                                                                                                                                                                                                                                                                                                                                                                                                                                                                                                                                                                                                                                                                                                                                                                                                                                       |