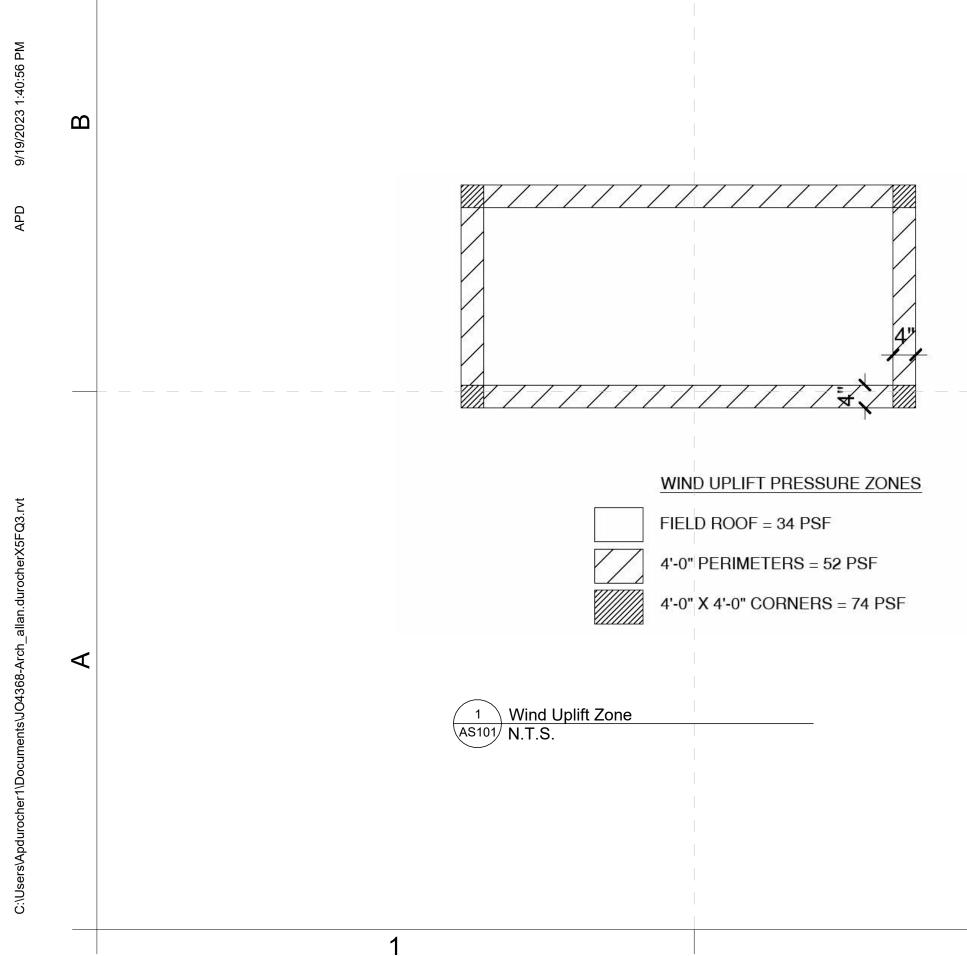

|
|                                                                                                                             |                                                                                               |
| NO. DATE                                                                                                                    |                                                                                               |
| NO. DATE                                                                                                                    | E REVISION                                                                                    |

SCO ID # 23-26409-01A

APPENDIX B





#### SITE STAGGING, STORAGE AND SECURITY PLAN



2



AS101/ N.T.S.

#### SITE MATERIAL STAGING & ACCESS

THE SITE STAGING, STORAGE, AND SECURITY PLAN AND THESE REQUIREMENTS ARE PROVIDED TO COMMUNICATE GENERAL REQUIREMNTS FOR COORDINATION AND SECURITY AT THE SITE **BEFORE AND DURING CONSTRUCTION ACTIVITIES AND TO IDENTIFY** EXPECTED ACCESS TO THE ROOF AREAS TO BE REPLACED AS A PART OF THE PROJECT. SEE SHEET: A140 FOR ROOF PLAN.

THE MAIN STORAGE AND STAGING AREA SHOWN WILL BE AVAILABLE TO THE CONTRACTOR FOR THE DURATION OF THE ORIGINAL PROJECT CONTRACT TIME WITHIN THE LIMITS NOTED. OTHER STAGING/ACCESS AREAS WILL BE AVAILABLE FOR DAILY USE WHEN WORK IS OCCURRING ON THE ASSOCIATED ROOF AREA. THE CONTRACTOR MUST REMOVE MATERIAL AND EQUIPMENT FROM STAGING/ACCESS AREAS WITHIN FACILITY FENCING AT THE END OF EACH WORK PERIOD. THE CONTRACTOR