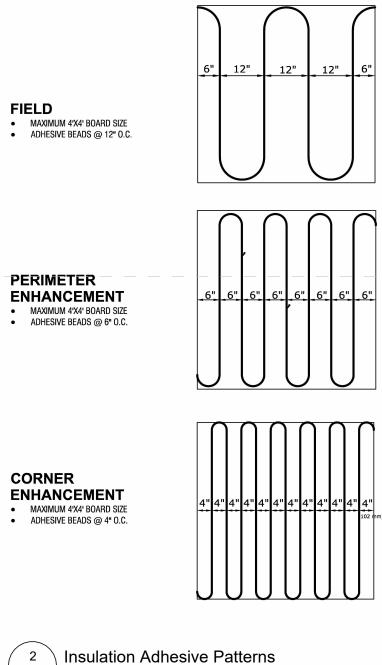

|
|                                                                                                                             |                                                                                               |
| NO. DATE                                                                                                                    |                                                                                               |
| NO. DATE                                                                                                                    | E REVISION                                                                                    |

SCO ID # 23-26409-01A

APPENDIX B





#### SITE STAGGING, STORAGE AND SECURITY PLAN



2



AS101/ N.T.S.

#### SITE MATERIAL STAGING & ACCESS

THE SITE STAGING, STORAGE, AND SECURITY PLAN AND THESE REQUIREMENTS ARE PROVIDED TO COMMUNICATE GENERAL REQUIREMNTS FOR COORDINATION AND SECURITY AT THE SITE **BEFORE AND DURING CONSTRUCTION ACTIVITIES AND TO IDENTIFY** EXPECTED ACCESS TO THE ROOF AREAS TO BE REPLACED AS A PART OF THE PROJECT. SEE SHEET: A140 FOR ROOF PLAN.

THE MAIN STORAGE AND STAGING AREA SHOWN WILL BE AVAILABLE TO THE CONTRACTOR FOR THE DURATION OF THE ORIGINAL PROJECT CONTRACT TIME WITHIN THE LIMITS NOTED. OTHER STAGING/ACCESS AREAS WILL BE AVAILABLE FOR DAILY USE WHEN WORK IS OCCURRING ON THE ASSOCIATED ROOF AREA. THE CONTRACTOR MUST REMOVE MATERIAL AND EQUIPMENT FROM STAGING/ACCESS AREAS WITHIN FACILITY FENCING AT THE END OF EACH WORK PERIOD. THE CONTRACTOR MAY R