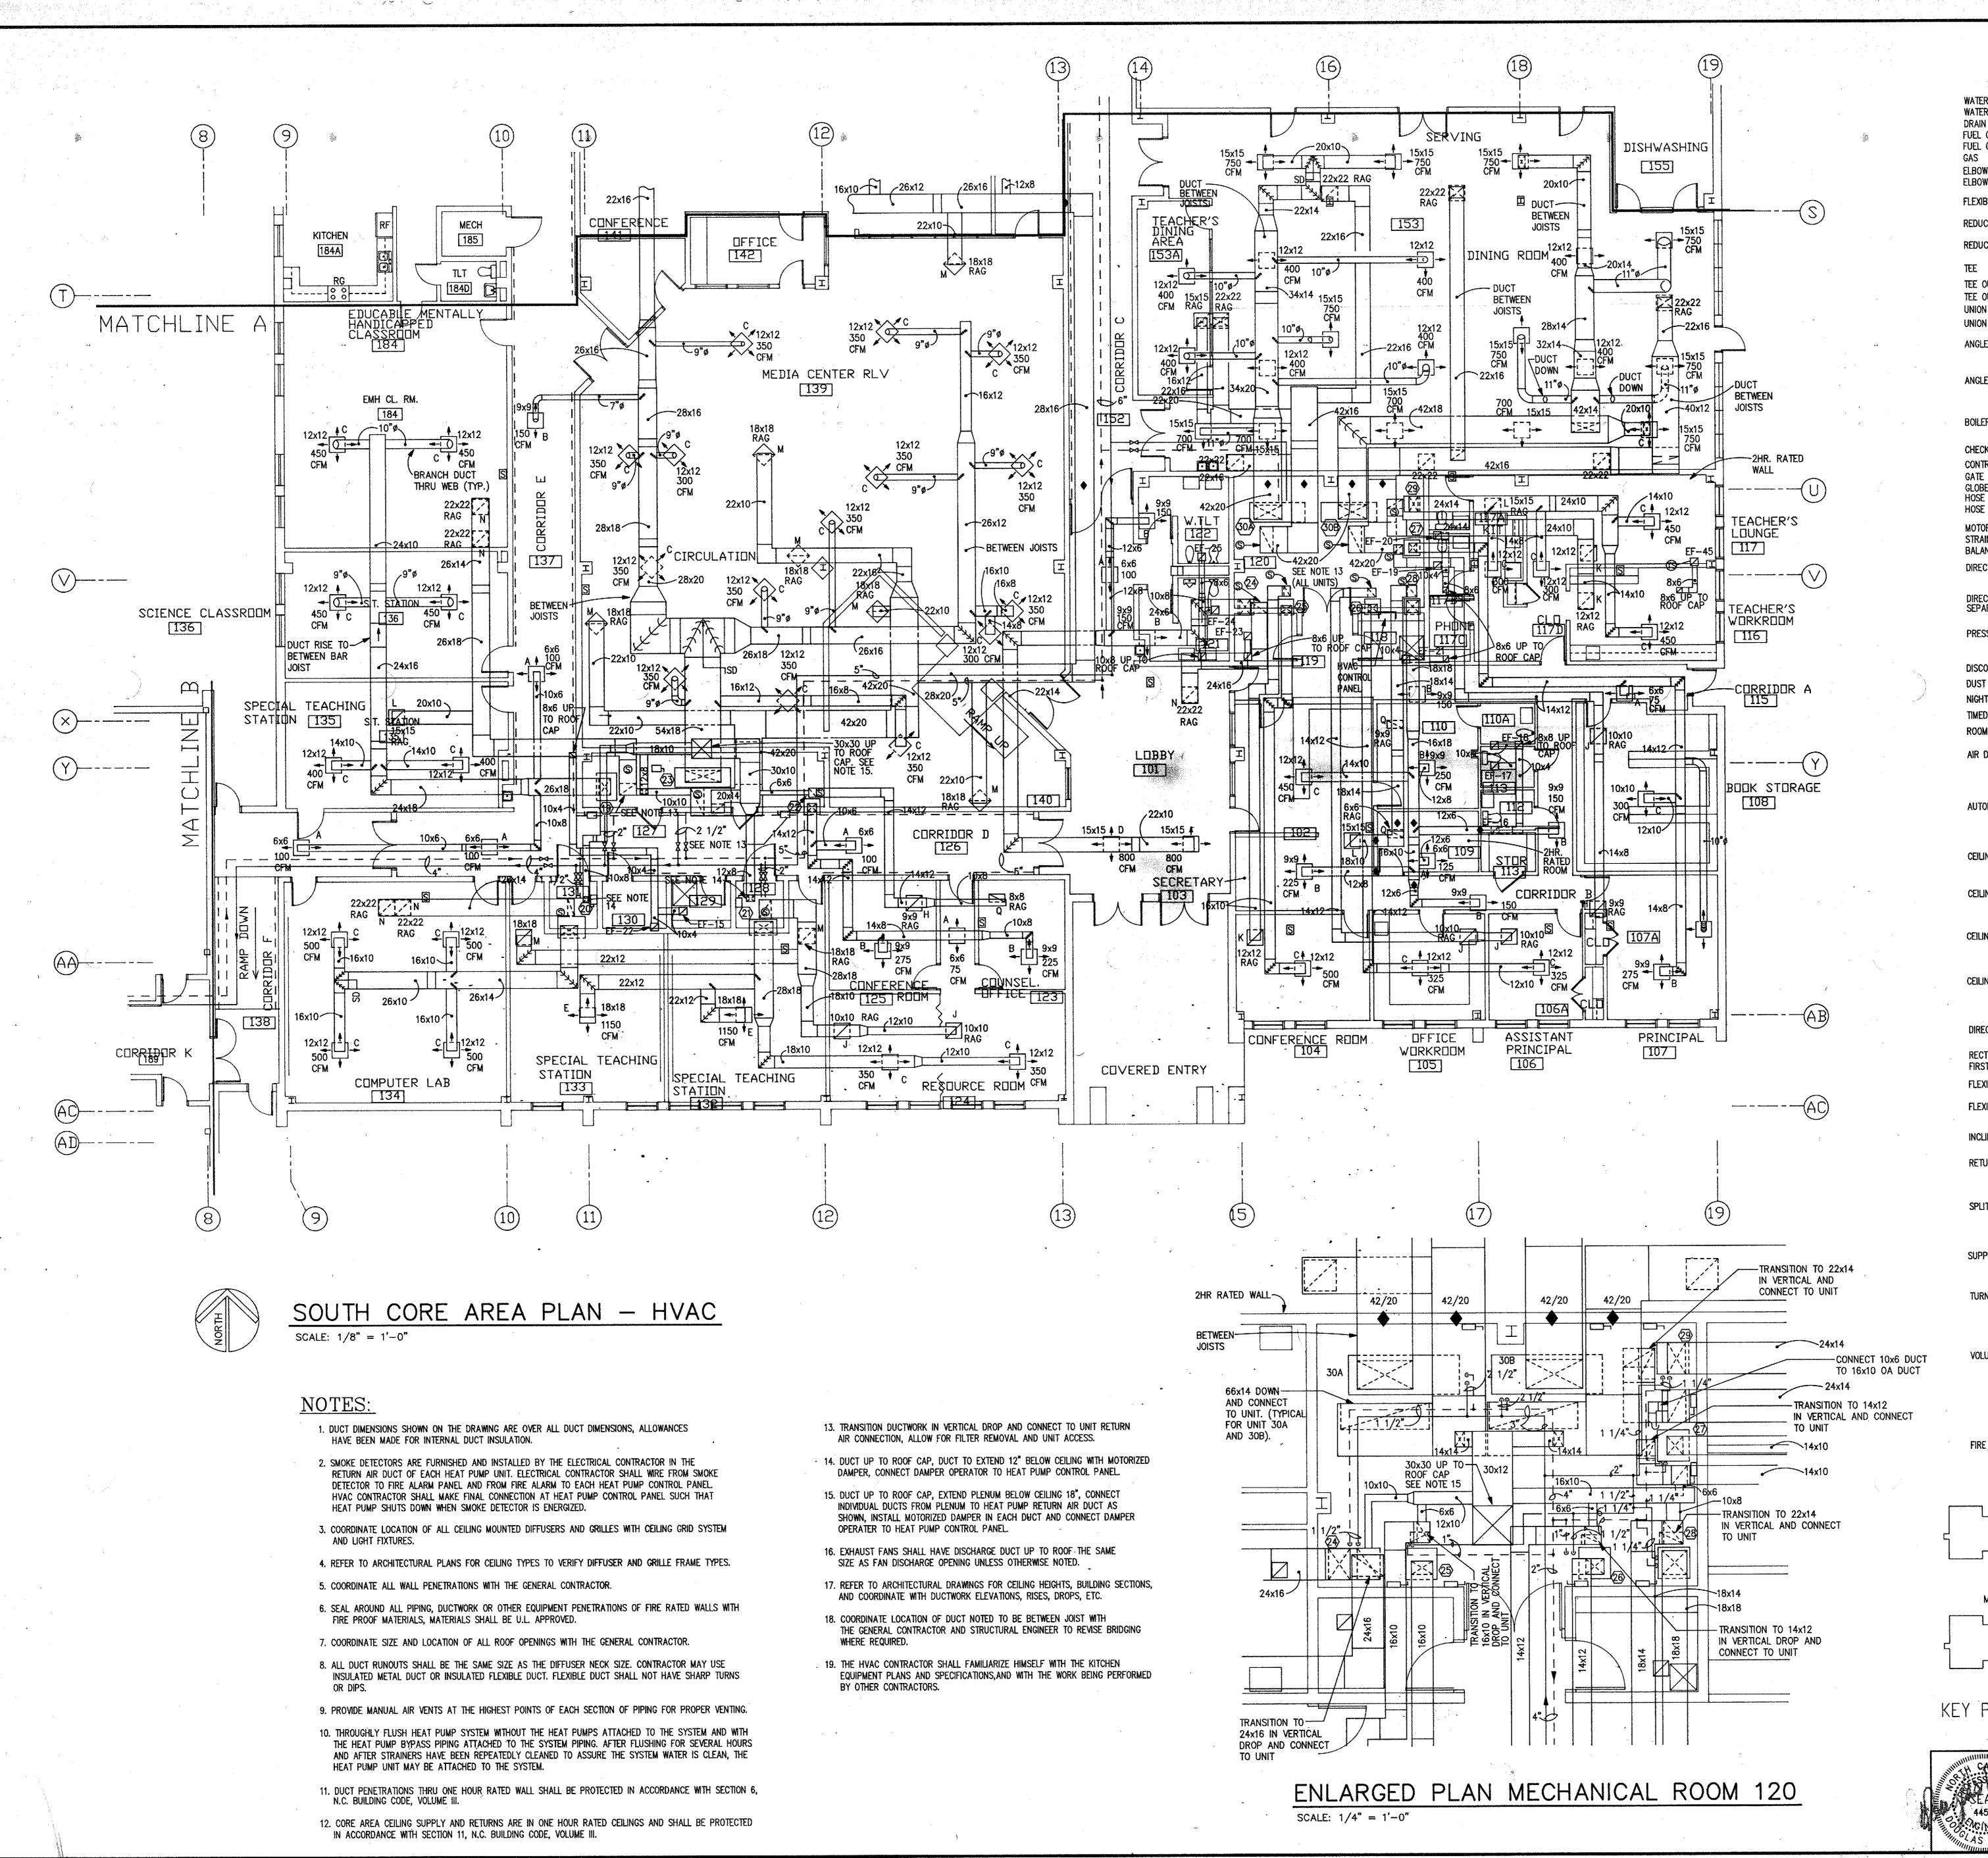

## **Clarifications:**

1. See attached original 1989 signed mechanical drawings for additional information on exhaust fans to be replaced as noted on Sheet FA201, Keynote 7 and Sheet FA202, Keynote 7.

# Attached Documents:

- 1. M-1: SOUTH CORE AREA PLAN HVAC
- 2. M-2R: NORTH CORE AREA PLAN HVAC
- 3. M-6R: GRILL AND DIFFUSER SCHEDULE

End of Addendum No. 3