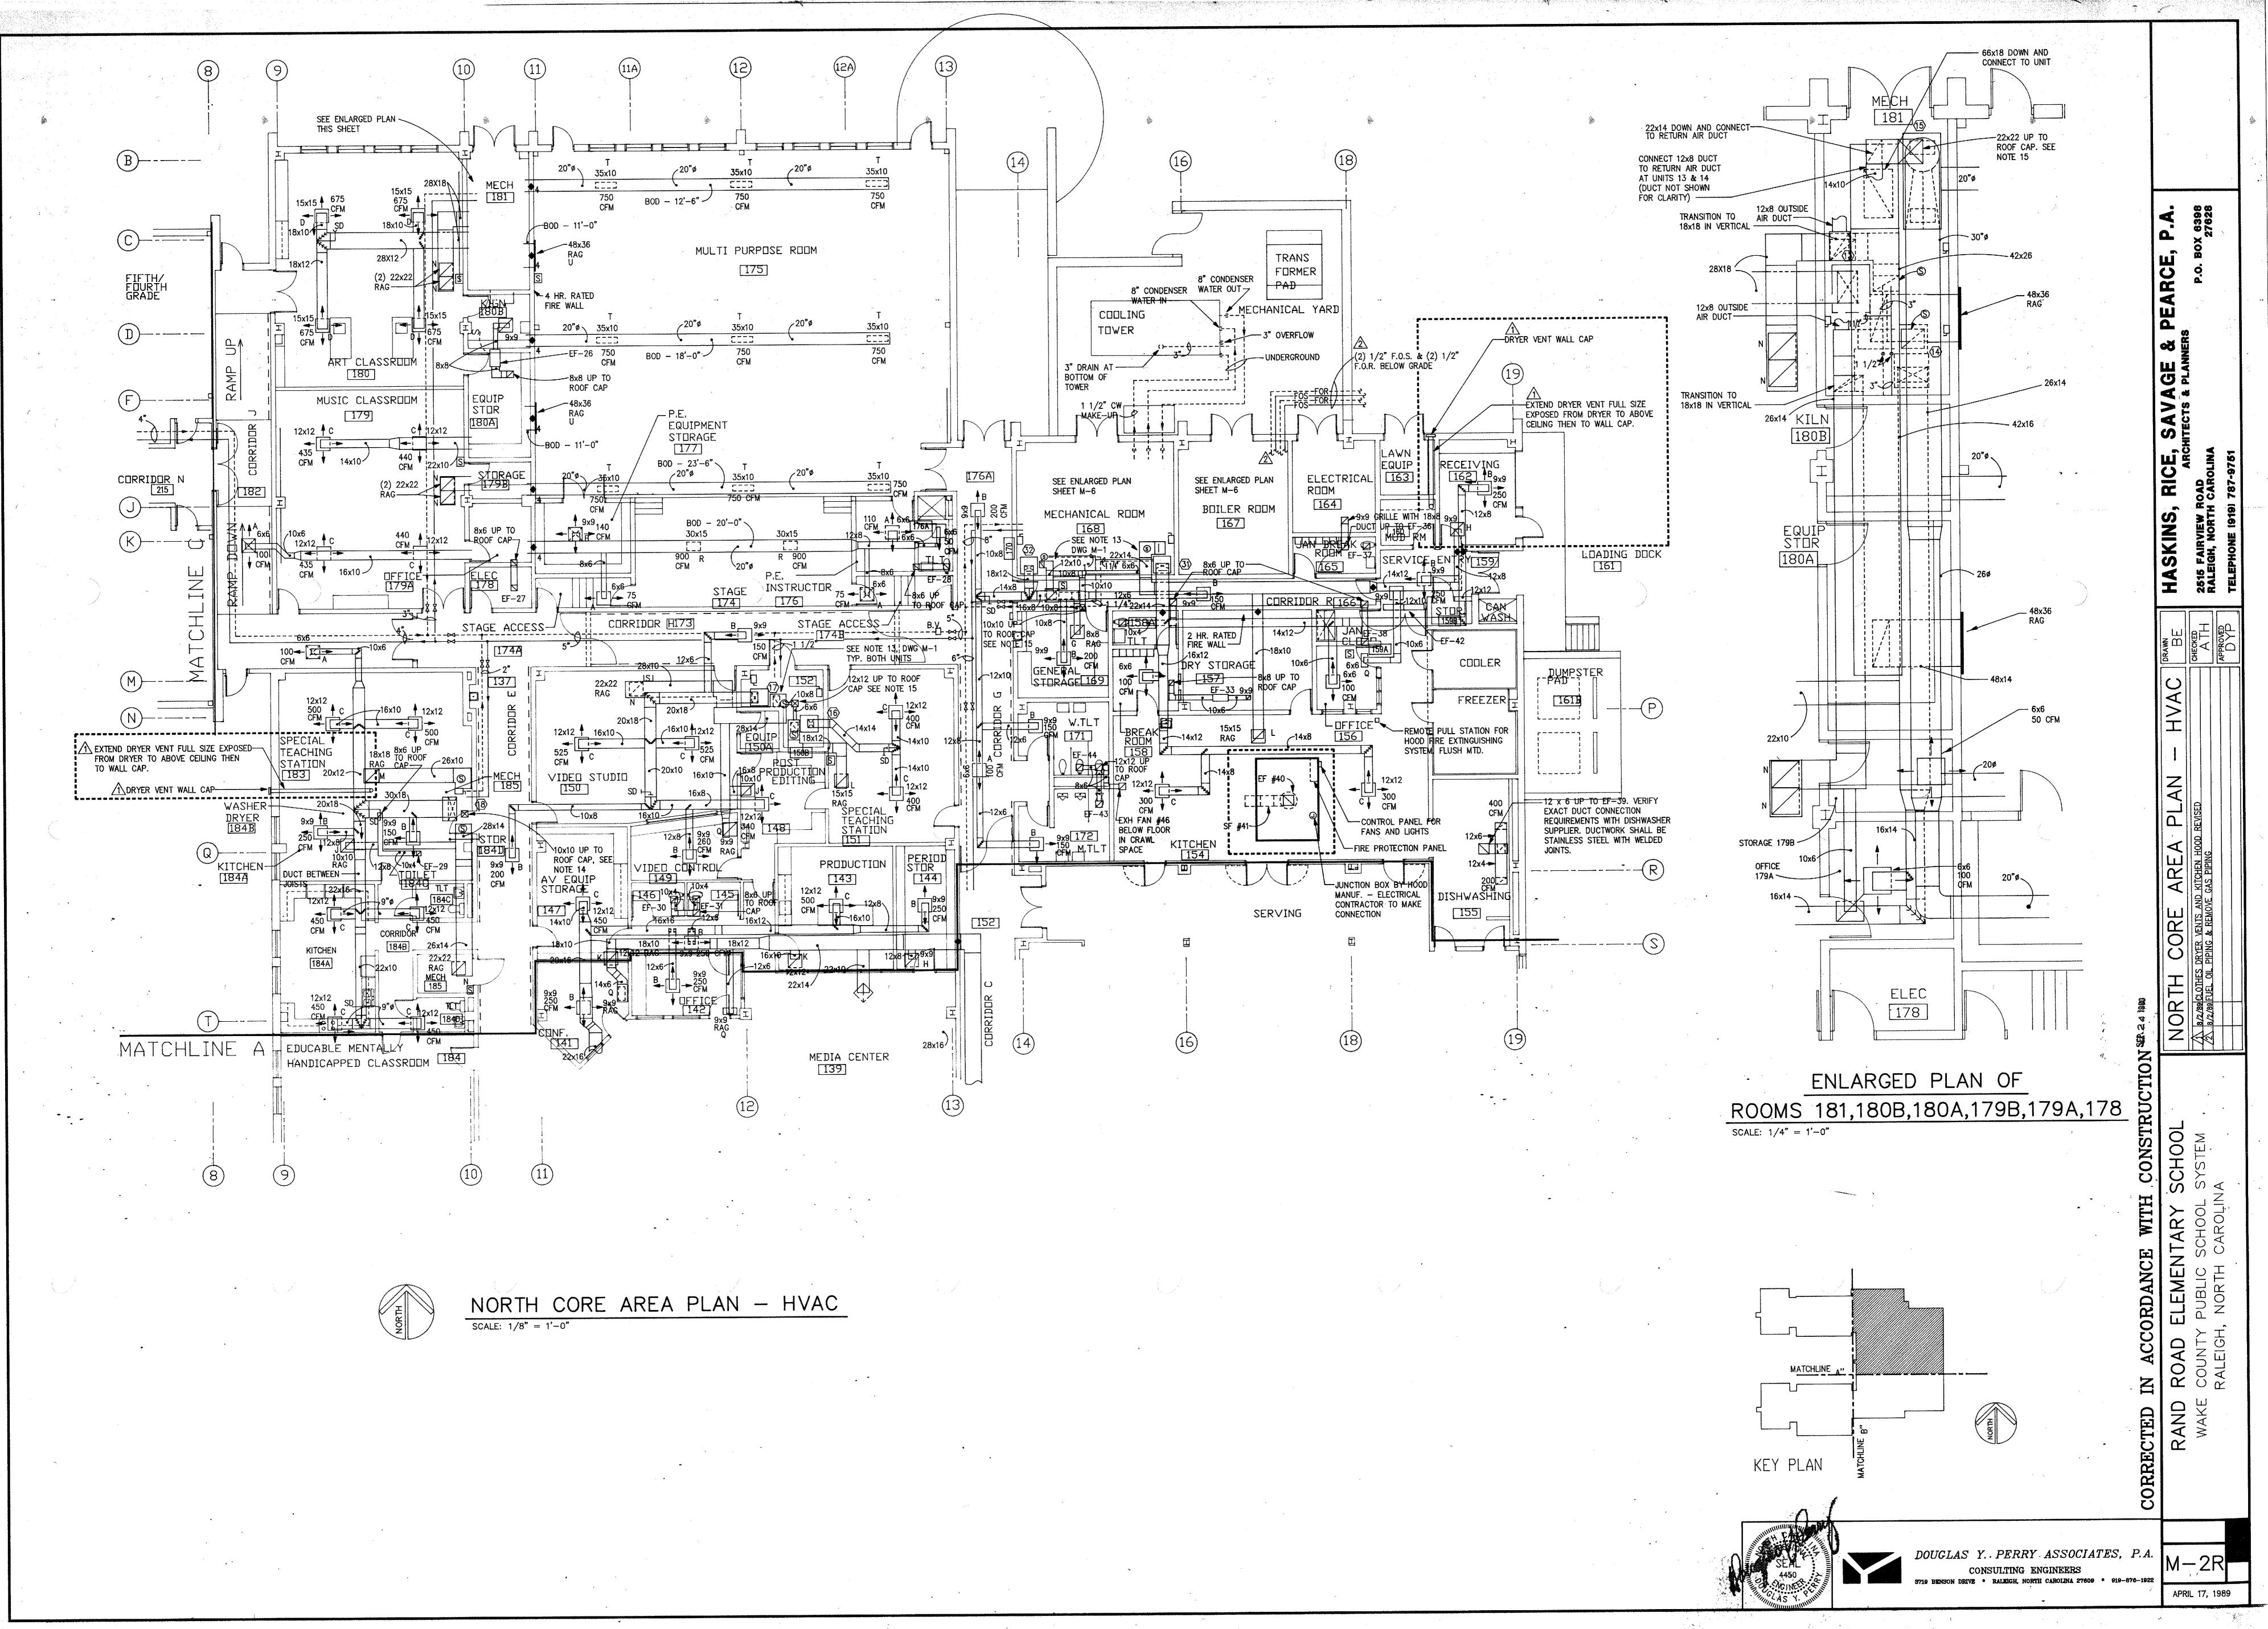

## **Clarifications:**

1. See attached original 1989 signed mechanical drawings for additional information on exhaust fans to be replaced as noted on Sheet FA201, Keynote 7 and Sheet FA202, Keynote 7.

# Attached Documents:

- 1. M-1: SOUTH CORE AREA PLAN HVAC
- 2. M-2R: NORTH CORE AREA PLAN HVAC
- 3. M-6R: GRILL AND DIFFUSER SCHEDULE

End of Addendum No. 3