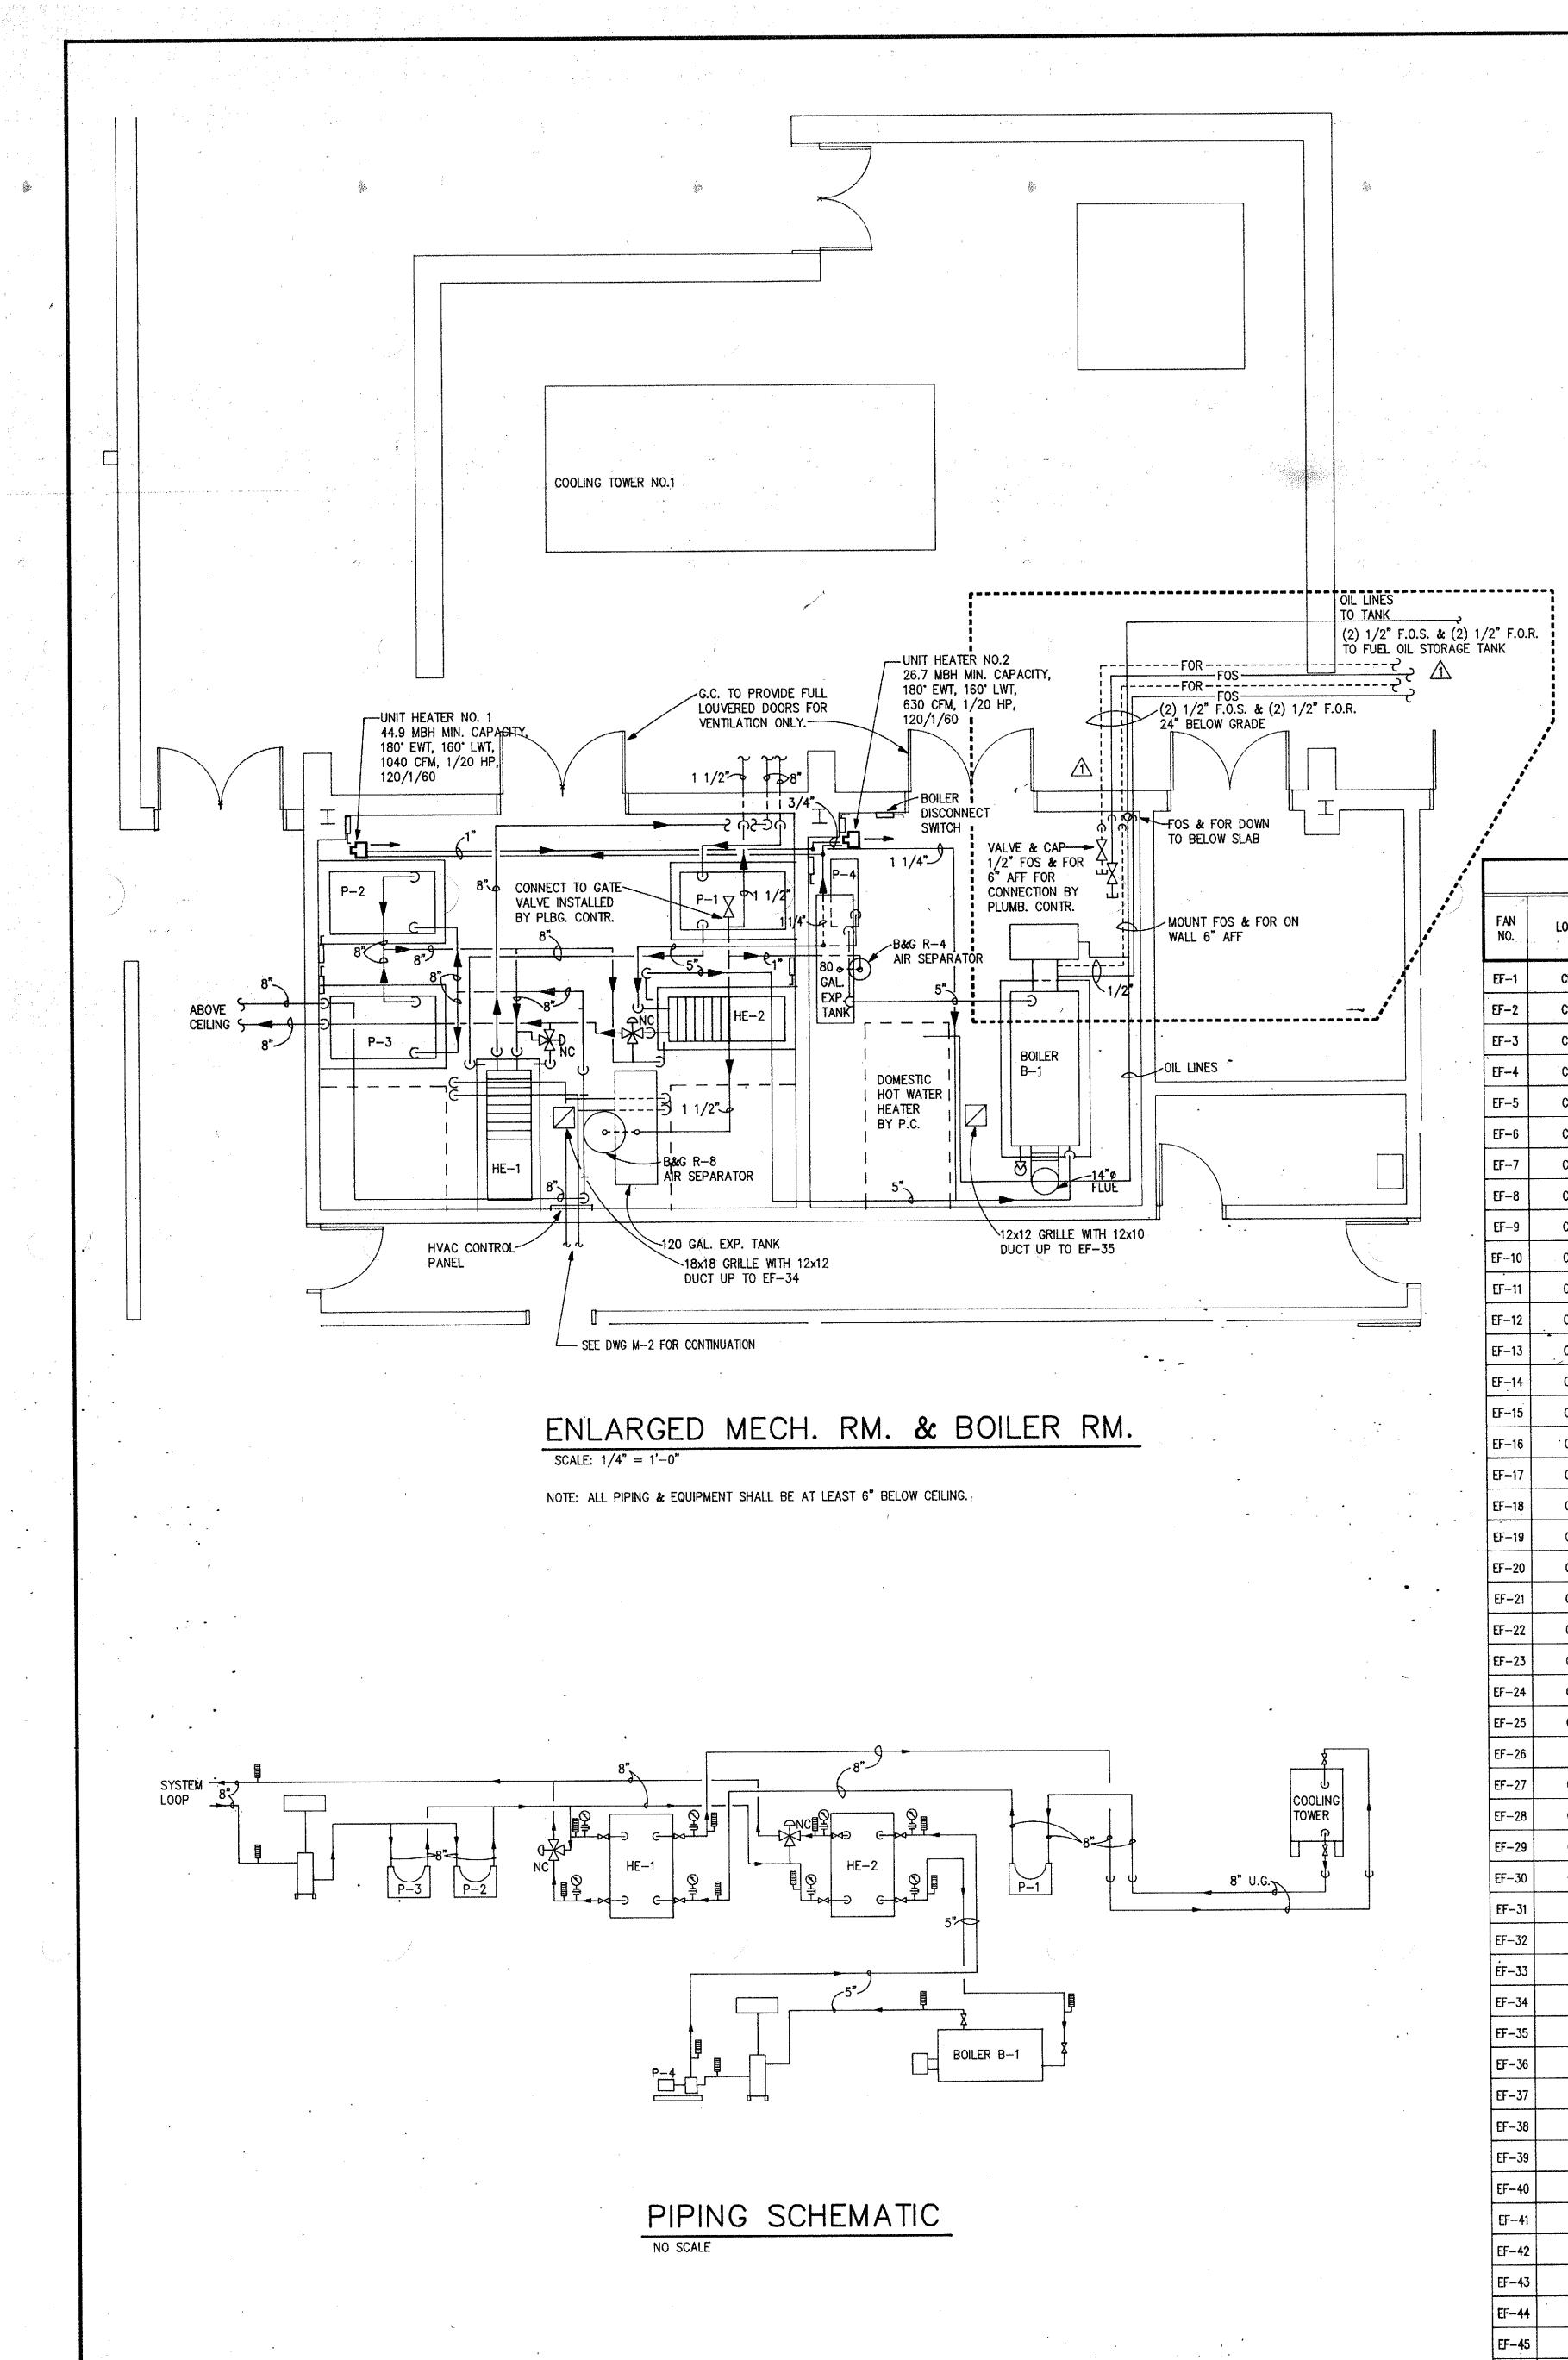

## **Clarifications:**

1. See attached original 1989 signed mechanical drawings for additional information on exhaust fans to be replaced as noted on Sheet FA201, Keynote 7 and Sheet FA202, Keynote 7.

# Attached Documents:

- 1. M-1: SOUTH CORE AREA PLAN HVAC
- 2. M-2R: NORTH CORE AREA PLAN HVAC
- 3. M-6R: GRILL AND DIFFUSER SCHEDULE

End of Addendum No. 3