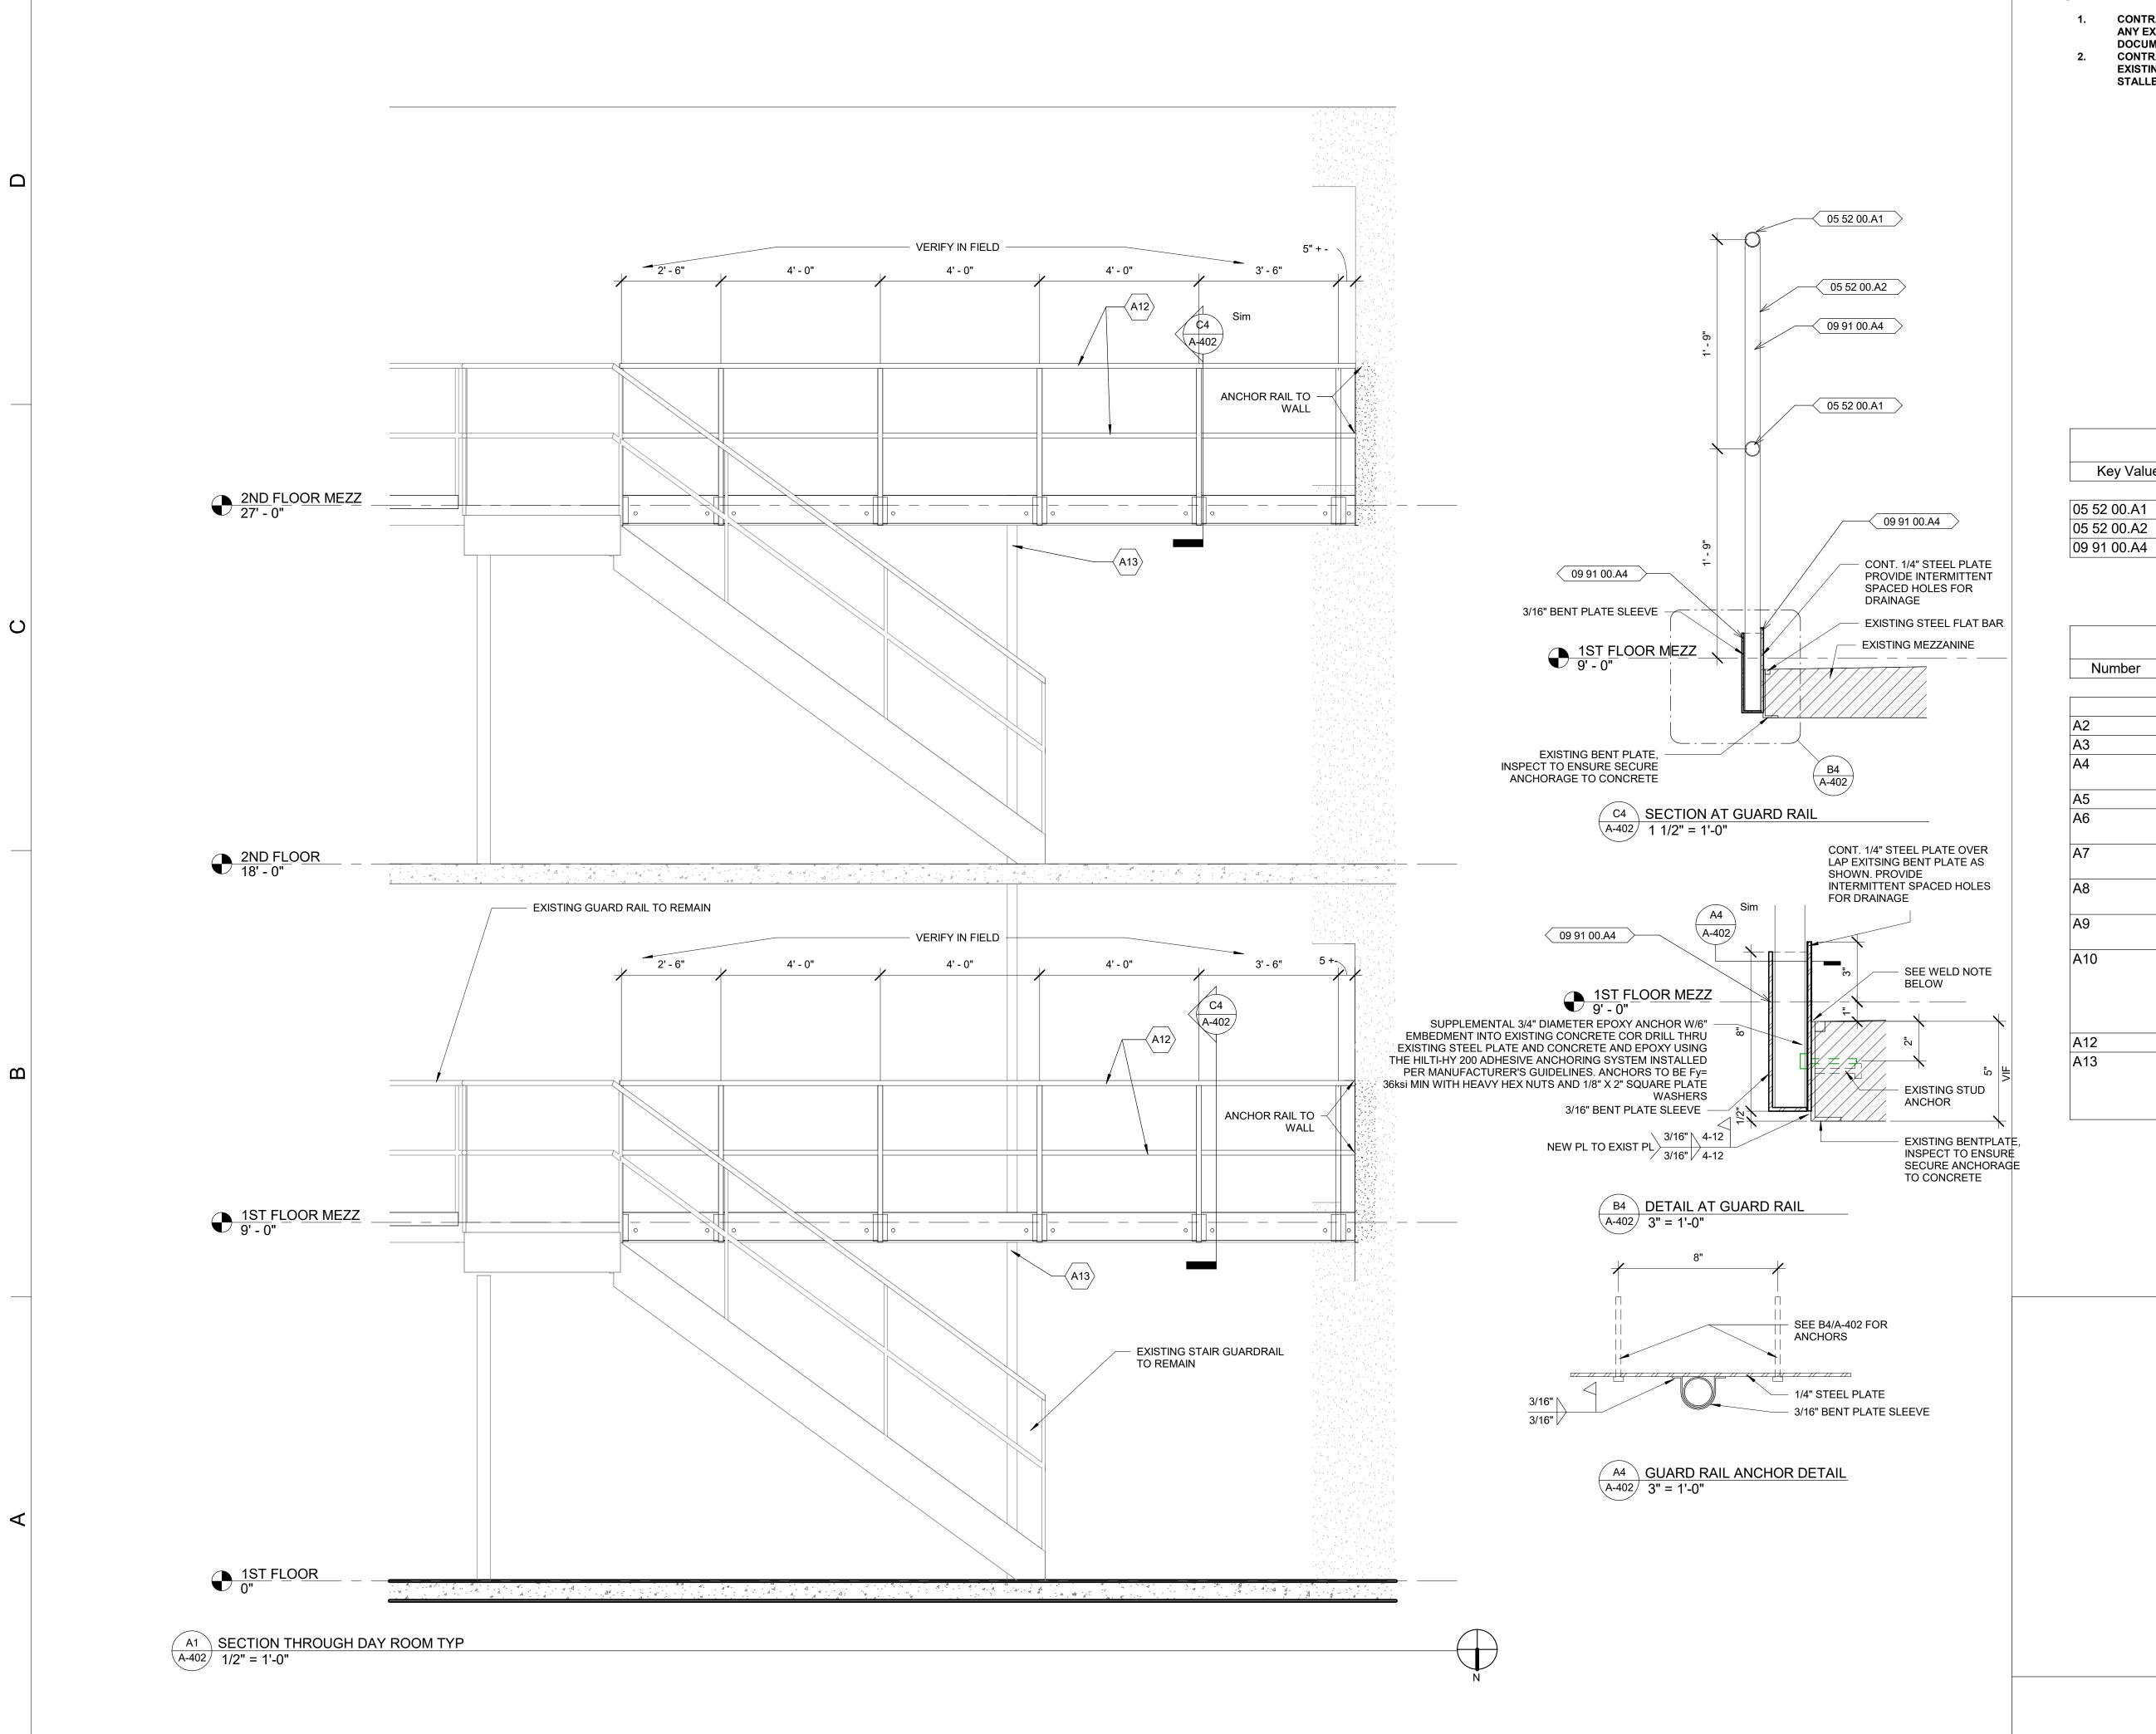

|
| A13    | EXISTING DRAIN FROM MEZZANINE<br>LEVEL, CLEAN OUT TO ENSURE<br>UNRESTRICTED WATER FLOW THROUGH<br>PIPE                                                      |

**KEY PLAN** 



NORTH
CAROLINA
DEPARTMENT
OF ADULT
CORRECTION

2020 YONKERS ROAD 4216 MSC RALEIGH, NC 27699-4216 TEL (919) 716-3400

FAX (919) 716-3978

ocusigned by:

Scott Booth TT L BOOTH

09/26/2023 ISSUED FOR CONSTRUCTION

NO. DATE REVISION

DRAWN BY: LSB

DESIGNED BY: LSB

CHECKED BY: LSB

CADD DWG NO: A-401

JOB ORDER NO: 4315

PLOT DATE: 05/05/2023

PASQUOTANK CORRECTIONAL INSTITUTION

527 COMMERCE DRIVE, ELIZABETH CITY, NC 27909

PASQUOTANK C.I. SHOWER REPAIRS

SCO ID # 22-25119-01A

ENLARGED SHOWER & TLT PLANS & ELEVATIONS

A-401



#### **GENERAL NOTES**

Key Value

Number

- CONTRACTOR SHALL NOTIFIY THE ARCHITECT IN WRITING IF ANY EXISTING CONDITIONS DIFFER FROM THE CONSTRUCTION
- DOCUMENTS. CONTRACTOR SHALL DOCUMENT THE LOCATION OF THE EXISTING GUARD RAIL POST. NEW GUARD RAIL POST TO BE IN STALLED IN SAME LOCATION.

REFERENCE KEYNOTES

Pipe and Tube rail

Pipe and Tube Post

Epoxy Paint Smooth

SHEET KEYNOTES - A-401

EXISTING TOILET REINSTALLED

AND OVER DOOR THRESHOLD

MEZZ DOES NOT HAVE SMOKE

NEW STEEL GUARD RAIL, PAINTED

EXISTING DRAIN FROM MEZZANINE

UNRESTRICTED WATER FLOW THROUGH

LEVEL, CLEAN OUT TO ENSURE

**EVACUATION GRILL** 

SEE PLUMBING

NEW EPOXY FINISH FULL HEIGHT ALL

NEW FLOOR DRAIN, SEE PLUMBING

EPOXY FLOOR FINISH TO EXTEND UP

NEW EPOXY FLOOR FINISH, SLOPE TO

NEW SHOWER FAUCET & CONTROLS,