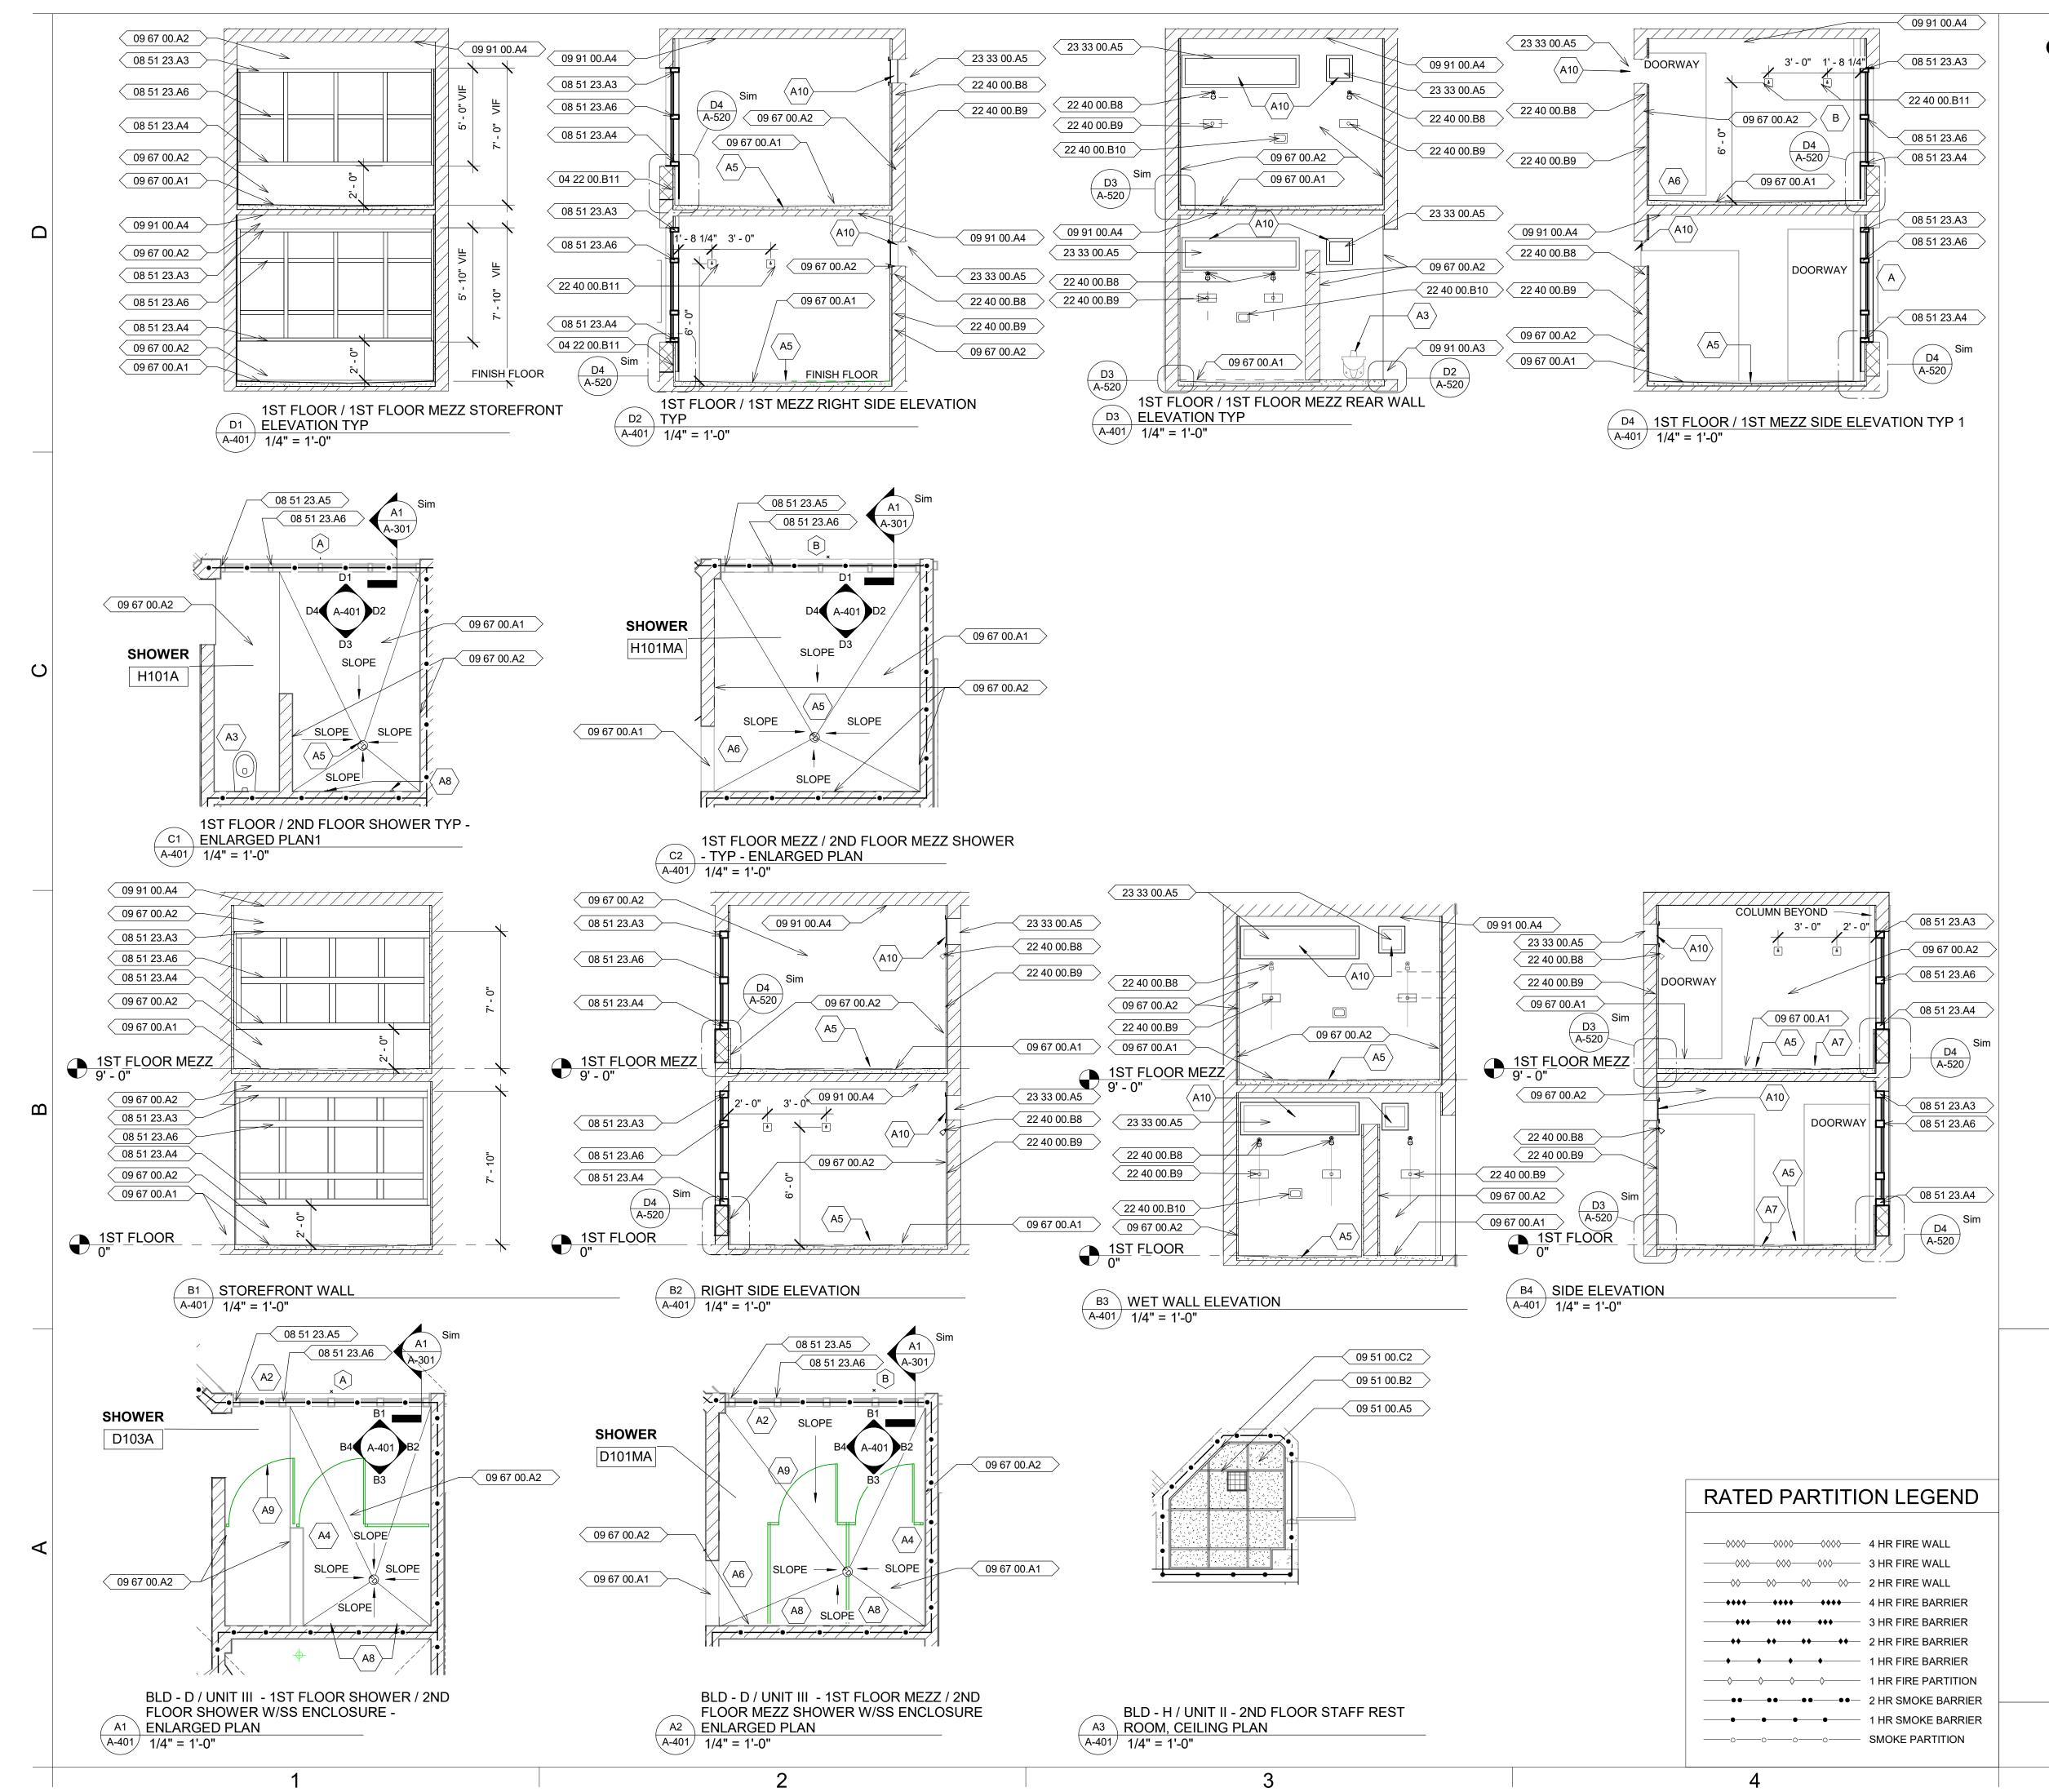

| Steel Fixed Window Mullion   |  |  |  |  |
| 09 67 00.A1        | RESINOUS FLOORING            |  |  |  |  |
| 09 67 00.A2        | RESINOUS WALL COATING        |  |  |  |  |
| 09 91 00.A1        | Paint Finish                 |  |  |  |  |
| 09 91 00.A4        | Epoxy Paint Smooth           |  |  |  |  |

NORTH CAROLINA DEPARTMENT OF ADULT CORRECTION

2020 YONKERS ROAD 4216 MSC RALEIGH, NC 27699-4216

TEL (919) 716-3400 FAX (919) 716-3978

09/26/2023 ISSUED FOR CONSTRUCTION

NO. DATE REVISION

DRAWN BY: LSB

DESIGNED BY: LSB CHECKED BY: LSB

CADD DWG NO: A-301 JOB ORDER NO: 4315

PLOT DATE: 05/05/2023

PASQUOTANK CORRECTIONAL

INSTITUTION

527 COMMERCE DRIVE, ELIZABETH CITY, NC 27909

PASQUOTANK C.I. SHOWER REPAIRS

SCO ID # 22-25119-01A

**BUILDING SECTIONS -**INTERIOR

**KEY PLAN** 



#### **GENERAL NOTES**

- 1. CONTRACTOR SHALL NOTIFIY THE ARCHITECT IN WRITING IF ANY EXISTING CONDITIONS DIFFER FROM THE CONSTRUCTION
- DOCUMENTS.

  2. PROVIDE NEW ATTACHMENT HARDWARE FOR ITEMS SALVAGED AND STORED DURING DEMOLITION THAT ARE TO BE REINSTALLED. MATCH THE ATTACHMENT HARDWARE MATERIAL AND FINISH WITH THAT WHICH WAS REMOVED. SECURE ALL ITEMS WITH TAMPER-RESISTANT ANCHORS AND EMBEDMENT ANCHORS AS APPROPRIATE FOR SECURE
- INSTALLATION.
  3. WHEN INSTALLING NEW ANCHORS IN WALLS AND FLOORS, OFFSET FROM LOCATIONS OF REMOVED ANCHORS TO PROVIDE A NEW AREA OF ATTACHMENT THAT IS SOLID.

| REFERENCE KEYNOTES |                               |  |  |  |  |
|--------------------|-------------------------------|--|--|--|--|
| Key Value          | Description                   |  |  |  |