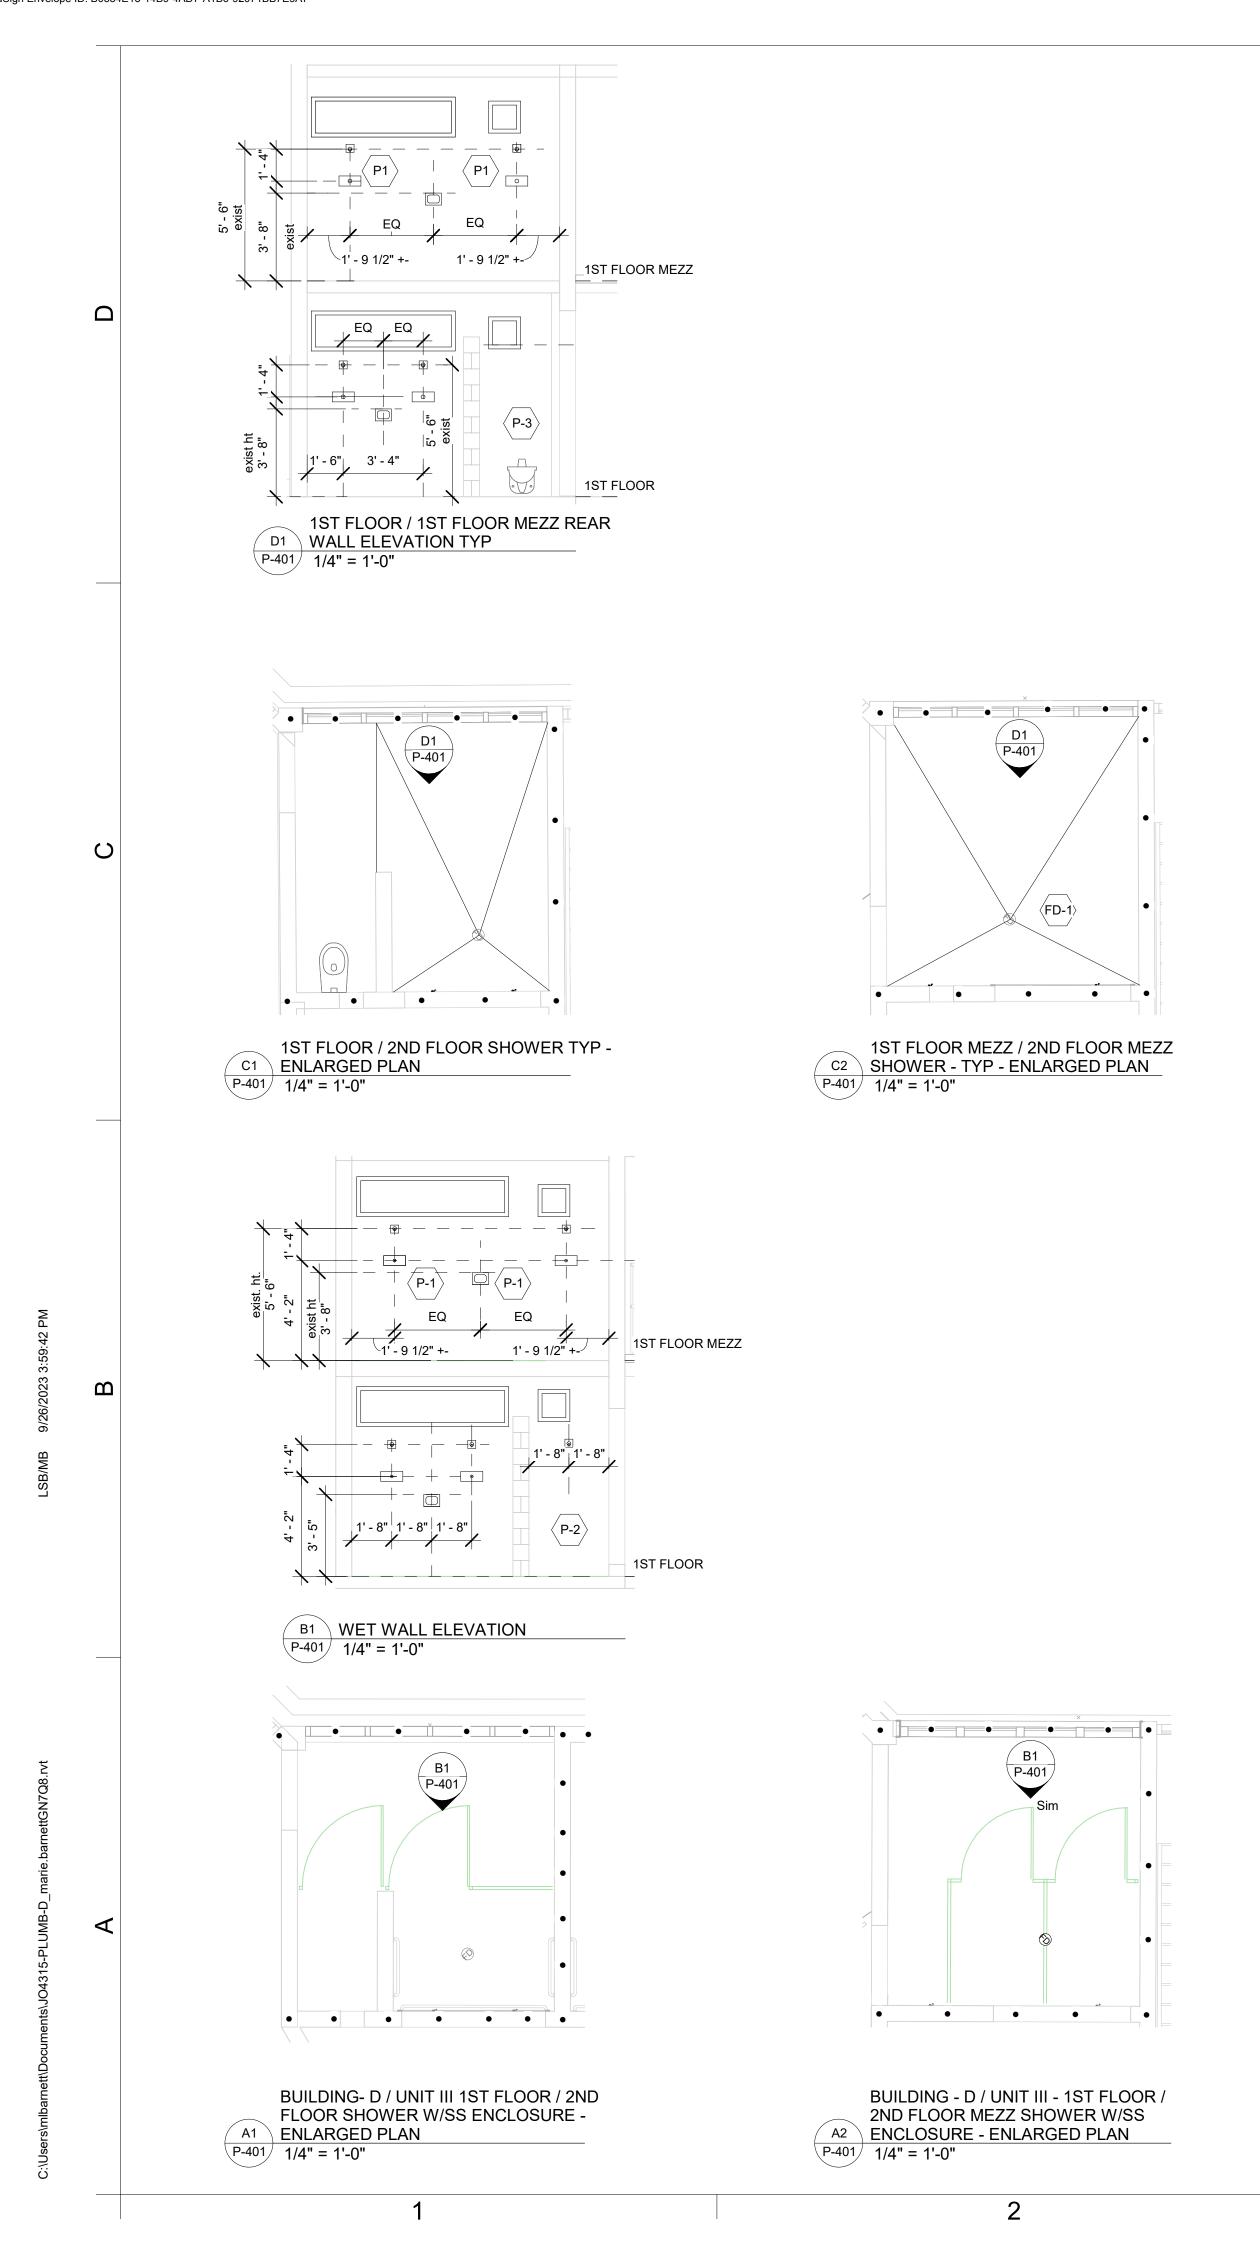

EMOVE EXISTING SHOWER FIXTURES. GROUT PENETRATIONS AS NEEDED PD-3 REMOVE EXISTING DECON SHOWER HEAD PD-401 BUILDING D/ UNIT III - MOVE EXISTING FLOOR DRAIN SUCH THAT IT IS CENTERED BETWEEN SHOWER HEADS, SEE ARCH REMOVE EXISTING EXPOSED DWV PIPING PD-401 BACK TO WALL, TYP ALL SHOWERS, ALL BUILDINGS.

> DRAWN BY: LSB DESIGNED BY: BD CHECKED BY: MSH CADD DWG NO: PD-401 JOB ORDER NO: 4315 PLOT DATE: 5/05/2023

PASQUOTANK CORRECTIONAL INSTITUTION 527 COMMERCE DRIVE, ELIZABETH CITY, NC 27909

PASQUOTANK C.I. SHOWER REPAIRS

SCO ID # 22-25119-01A

**ENLARGED PLANS - DEMO** 











P-102







CAROLINA DEPARTMENT OF ADULT CORRECTION

2020 YONKERS ROAD 4216 MSC RALEIGH, NC 27699-4216

09/26/2023 ISSUED FOR CONSTRUCTION

PASQUOTANK CORRECTIONAL

SHOWER REPAIRS

SCO ID # 22-25119-01A

SECTIONS



| SHEET KEYNOTES-P-401 |                        |         |    |    |                      |                                               |
|----------------------|------------------------|---------|----|----|----------------------|-----------------------------------------------|
| Number               | Description            | CW      | HW | TW | TEMPERATURE SETPOINT | MANUFACTURER & MODEL ##                       |
|                      |                        |         |    |    |                      |                                               |
| FD-1                 | FLOOR DRAIN            |         |    |    |                      |                                               |
| P-1                  | SECURITY SHOWER        |         |    | .5 | 108 DEGREES F.       |