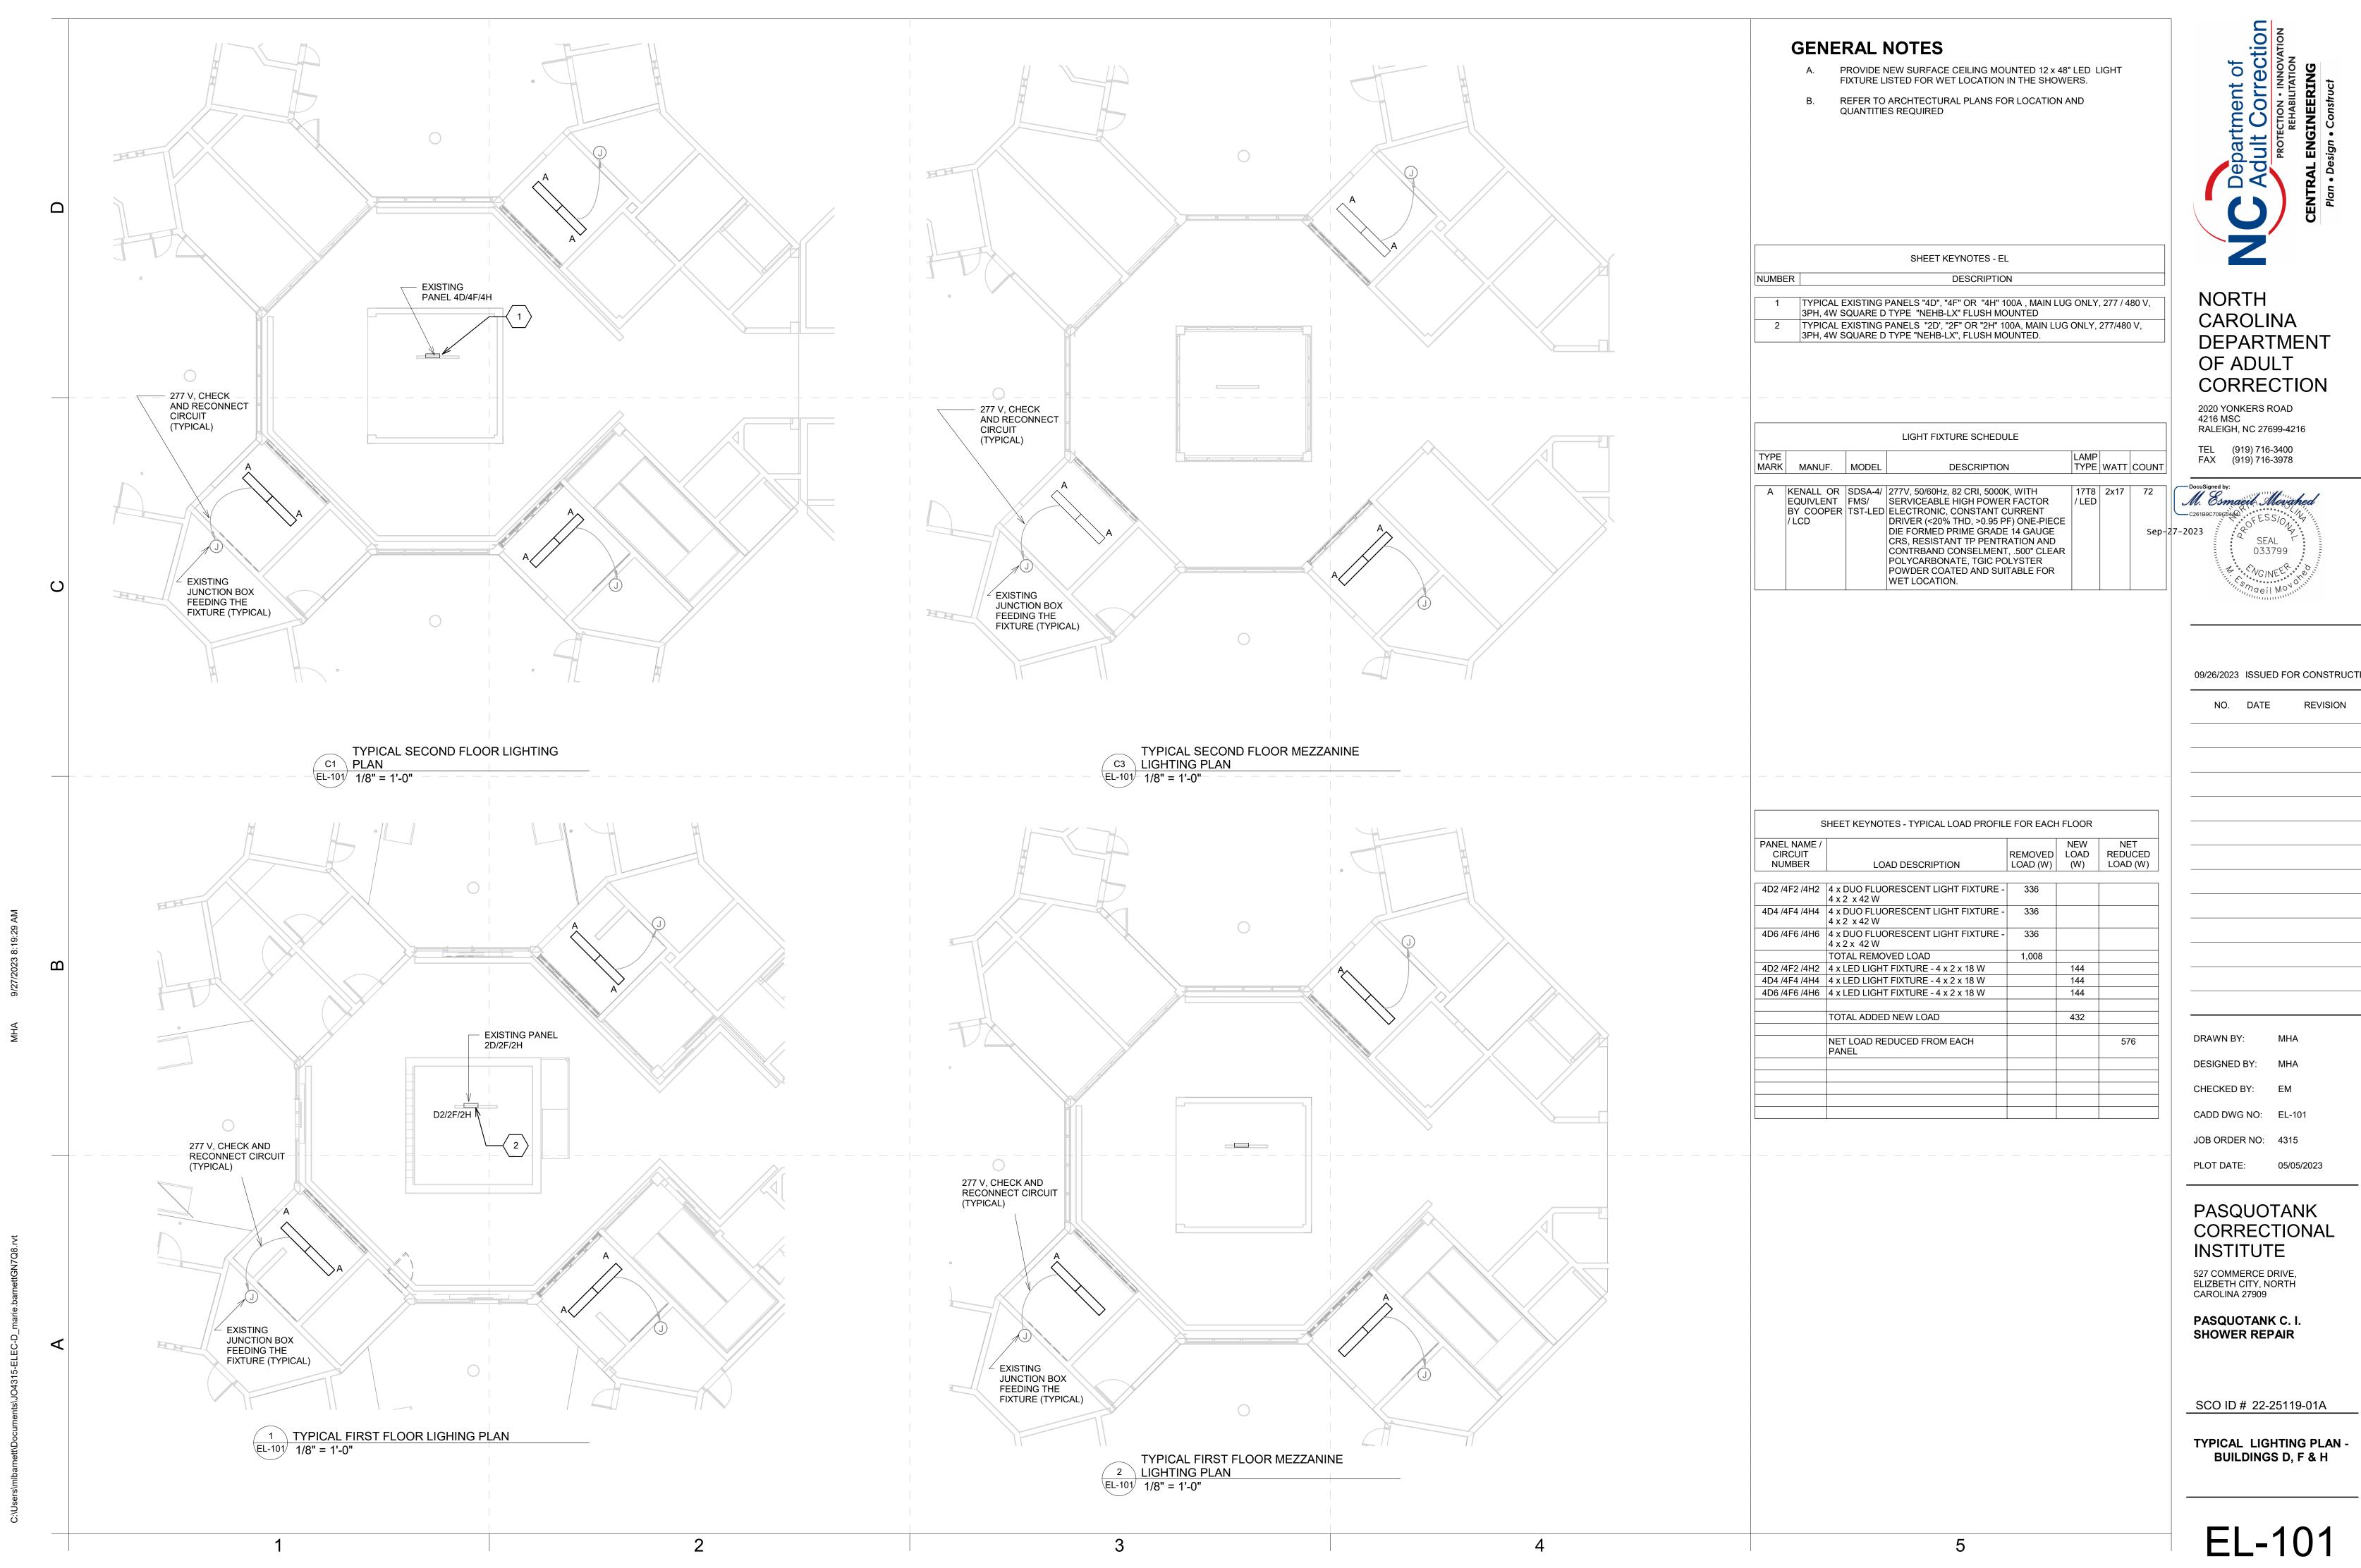

CE WITH ALL APPLICABLE CODES AND ORDINANCES.
- MAINTAIN THE WIRING AND THE BOXES FOR REUSE. NO LIVE PARTS SHOULD BE LEFT EXPOSED.

SHEET KEYNOTES - ED

DESCRIPTION

EXISTING SURFACE CEILING MOUNTED LIGHT FIXTURE 12 x 48" CONNECTED TO LOCALLY NONE SWITCHED LIGHTING CIRCUIT FEEDING THE DAYROOMS.

NUMBER



# NORTH CAROLINA DEPARTMENT OF ADULT CORRECTION

2020 YONKERS ROAD 4216 MSC RALEIGH, NC 27699-4216

TEL (919) 716-3400 FAX (919) 716-3978

Sep-27-2023

09/26/2023 ISSUED FOR CONSTRUCTION

DESIGNED BY:

CHECKED BY: EM CADD DWG NO: ED-101

JOB ORDER NO: 4315

PLOT DATE: 05/05/2023

# PASQUOTANK CORRECTIONAL INSTITUTE

527 COMMERCE DRIVE, ELIZBETH CITY, NORTH CAROLINA 27909

PASQUOTANK C. I. SHOWER REPAIR

SCO ID # 22-25119-01A

TYPICAL LIGHTING DEMOLITION PLAN -BUILDINGS D, F & H

ED-101





**Certificate Of Completion** 

Envelope Id: B0534E1314B94AD7A1B692071BB7E9A7

Subject: Complete with DocuSign: 22-25119-01A-DAC-IFC-DWG.pdf

Source Envelope:

Document Pages: 46 Signatures: 46 Certificate Pages: 5 Initials: 0 Scott Booth

AutoNav: Enabled

**Envelopeld Stamping: Enabled** 

9/27/2023 11:26:44 AM Security Appliance Status: Connected

Storage Appliance Status: Connected

Time Zone: (UTC-05:00) Eastern Time (US & Canada)

**Envelope Originator:** 

Status: Completed

4201 Mail Service Center Raleigh, NC 27699-4201 scott.booth@dac.nc.gov IP Address: 149.168.240.7

**Record Tracking** 

Status: Original Holder: Scott Booth

scott.booth@dac.nc.gov

Pool: StateLocal Pool: NC DAC

Location: DocuSign

Location: DocuSign

Signer Events

Scott Booth scott.booth@dac.nc.gov

Archite