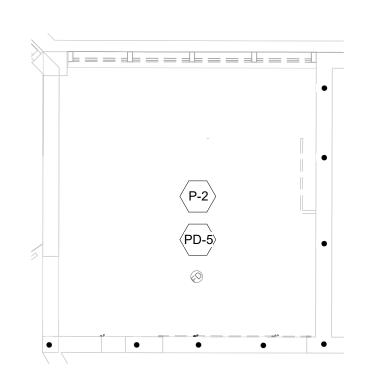

loor or wall

CAN/ULC S115

**SECTION A-A** 

F Rating — 3 Hr

FT Rating - 1 Hr FH Rating - 3 Hr FTH Rating - 1 Hr

ANSI/UL1479 (ASTM E814)

F Rating - 3 Hr

T Rating - 1 Hr

Max area of opening is 1024 in. sq (6606 cm2) with a max dimension of 32 in. (813 mm).

FIRESPRAY INTERNATIONAL LTD — FLAMEBAR BW11 FIRE RATED DUCTWORK

spaced max of 1 in. (25 mm) from each end and a max of 3 in. (76 mm) OC.

both surfaces of wall as required to accommodate the required thickness of fill material.

3. Firestop System — The firestop system shall consist of the following:

or with both surfaces of wall.

respectively.

See Concrete Blocks (CAZT) category in the Fire Resistance Directory for names of manufacturers.









 $\mathbf{\Omega}$ 



1ST FLR / 2ND FLR SHOWER - DEMO
TYP PD-401 1/4" = 1'-0"



1ST FLOOR MEZZ / 2ND FLR MEZZ TYP SHOWER ENLARGED PLAN- DEMO PD-401 1/4" = 1'-0"







NORTH CAROLINA DEPARTMENT OF ADULT CORRECTION

2020 YONKERS ROAD 4216 MSC RALEIGH, NC 27699-4216

TEL (919) 716-3400 FAX (919) 716-3978

Matt Garper H CAR

NO. DATE

09/26/2023 ISSUED FOR CONSTRUCTION

REVISION

SHEET KEYNOTES-PD-401 Sheet Number Number Description PD-1 REMOVE S/S WC AND STORE ON SITE. PD-401 REMOVE EXISTING SHOWER FIXTURES. GROUT PENETRATIONS AS NEEDED PD-3 REMOVE EXISTING DECON SHOWER HEAD PD-401 BUILDING D/ UNIT III - MOVE EXISTING FLOOR DRAIN SUCH THAT IT IS CENTERED BETWEEN SHOWER HEADS, SEE ARCH REMOVE EXISTING EXPOSED DWV PIPING PD-401 BACK TO WALL, TYP ALL SHOWERS, ALL BUILDINGS.

> DRAWN BY: LSB DESIGNED BY: BD CHECKED BY: MSH CADD DWG NO: PD-401 JOB ORDER NO: 4315 PLOT DATE: