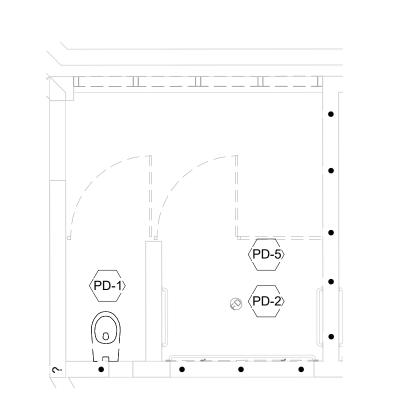

n. (44 mm), Duct to be rigidly supported on both sides of floor or wall

CAN/ULC S115

**SECTION A-A** 

F Rating — 3 Hr

FT Rating - 1 Hr FH Rating - 3 Hr FTH Rating - 1 Hr

ANSI/UL1479 (ASTM E814)

F Rating - 3 Hr

T Rating - 1 Hr

Max area of opening is 1024 in. sq (6606 cm2) with a max dimension of 32 in. (813 mm).

FIRESPRAY INTERNATIONAL LTD — FLAMEBAR BW11 FIRE RATED DUCTWORK

spaced max of 1 in. (25 mm) from each end and a max of 3 in. (76 mm) OC.

both surfaces of wall as required to accommodate the required thickness of fill material.

3. Firestop System — The firestop system shall consist of the following:

or with both surfaces of wall.

respectively.

See Concrete Blocks (CAZT) category in the Fire Resistance Directory for names of manufacturers.









 $\mathbf{\Omega}$ 



1ST FLR / 2ND FLR SHOWER - DEMO
TYP PD-401 1/4" = 1'-0"



1ST FLOOR MEZZ / 2ND FLR MEZZ TYP SHOWER ENLARGED PLAN- DEMO PD-401 1/4" = 1'-0"







NORTH CAROLINA DEPARTMENT OF ADULT CORRECTION

2020 YONKERS ROAD 4216 MSC RALEIGH, NC 27699-4216

TEL (919) 716-3400 FAX (919) 716-3978

Matt Garper H CAR

NO. DATE

09/26/2023 ISSUED FOR CONSTRUCTION

REVISION

SHEET KEYNOTES-PD-401 Sheet Number Number Description PD-1 REMOVE S/S WC AND STORE ON SITE. PD-401 REMOVE EXISTING SHOWER FIXTURES. GROUT PENETRATIONS AS NEEDED PD-3 REMOVE EXISTING DECON SHOWER HEAD PD-401 BUILDING D/ UNIT III - MOVE EXISTING FLOOR DRAIN SUCH THAT IT IS CENTERED BETWEEN SHOWER HEADS, SEE ARCH REMOVE EXISTING EXPOSED DWV PIPING PD-401 BACK TO WALL, TYP ALL SHOWERS, ALL BUILDINGS.

> DRAWN BY: LSB DESIGNED BY: BD CHECKE