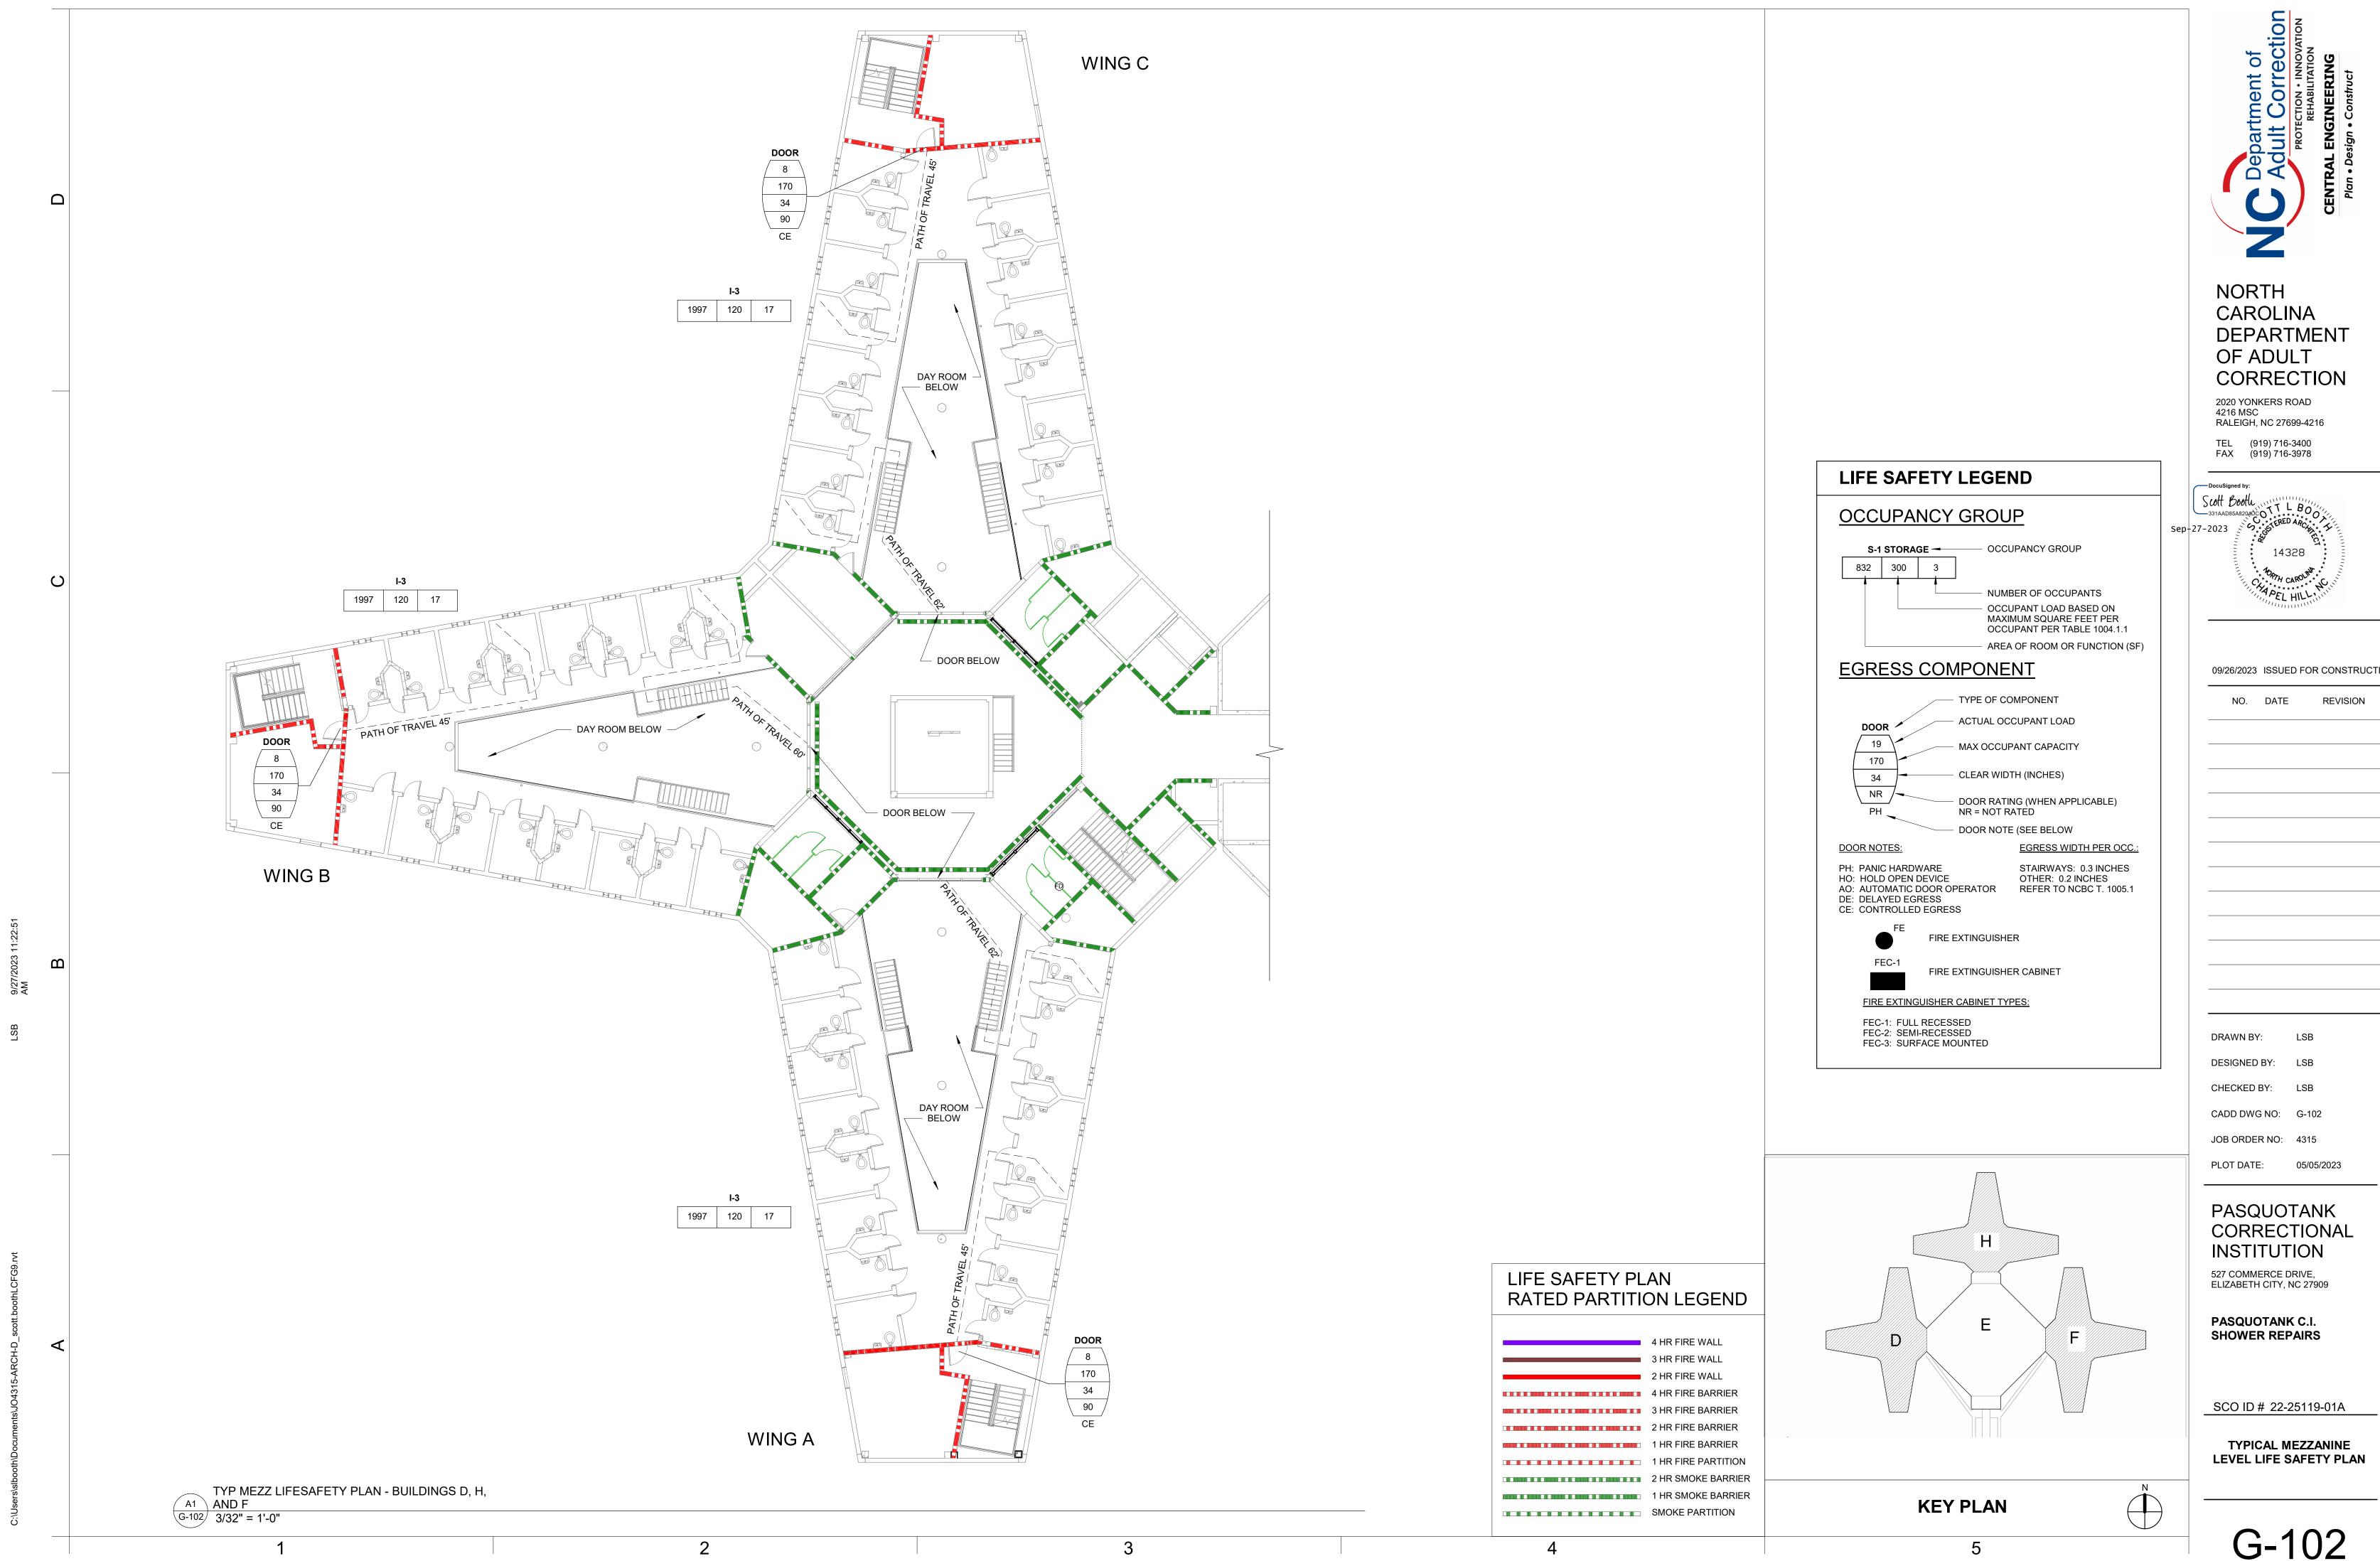

= total number of stories in the building x D (maximum3 stories) (506.2). 4 The maximum area of open parking garages must comply with Table 406.5.4. The maximum area of air traffic control towers must comply with Table 412.3.1. 5 Frontage increase is based on the unsprinklered area value in Table 506.2. ALLOWABLE HEIGHT ALLOWABLE SHOWN ON PLANS CODE REFERENCE Building Height in Feet (Table 504.3) 80 FT T500 - (1994 SBC WITH 1995 UPDATES) Building Height in Stories (Table 504.4) NO LIMIT 2 FLOORS WITH 1 T500 - (1994 SBC WITH 1995 UPDATES) 1 Provide code reference if the "Shown on Plans" quantity is not based on Table 504.3 or 504.4. MEZZANINE EACH LIFE SAFETY SYSTEM REQUIREMENTS Emergency Lighting: Exit Signs: [X] Yes 🔲 No Smoke Detection Systems: Carbon Monoxide Detection: Yes X No









#### Bearing Wall Rating — 2 HR. Nonbearing Wall Rating — 2 HR

This design was evaluated using a load design method other than the Limit States Design Method (e.g., Working Stress Design Method). For jurisdictions employing the Limit States Design Method, such as Canada, a load restriction factor shall be used — See Guide BXUV or BXUV7

\* Indicates such products shall bear the UL or cUL Certification Mark for jurisdictions employing the UL or cUL Certification (such as Canada), respectively.



Concrete Blocks\* — Various designs. Classification D-2 (2 hr).
 See Concrete Blocks category for list of eligible manufacturers.

Mortar — Blocks laid in full bed of mortar, nom. 3/8 in. thick, of not less than 2-1/4 and not more than 3-1/2 parts of clean sharp sand to 1 part Portland cement (p