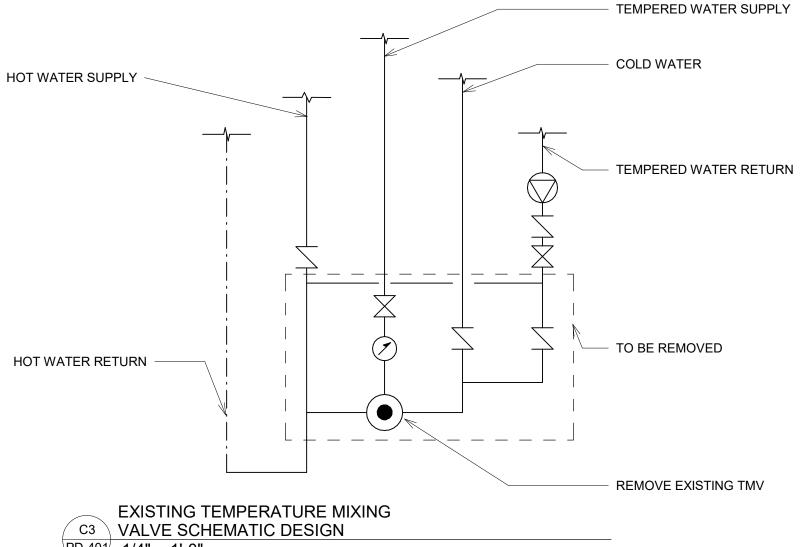

ating - 3 Hr FTH Rating - 1 Hr

ANSI/UL1479 (ASTM E814)

F Rating - 3 Hr

T Rating - 1 Hr

Max area of opening is 1024 in. sq (6606 cm2) with a max dimension of 32 in. (813 mm).

FIRESPRAY INTERNATIONAL LTD — FLAMEBAR BW11 FIRE RATED DUCTWORK

spaced max of 1 in. (25 mm) from each end and a max of 3 in. (76 mm) OC.

both surfaces of wall as required to accommodate the required thickness of fill material.

3. Firestop System — The firestop system shall consist of the following:

or with both surfaces of wall.

respectively.

See Concrete Blocks (CAZT) category in the Fire Resistance Directory for names of manufacturers.









 $\mathbf{\Omega}$ 



1ST FLR / 2ND FLR SHOWER - DEMO
TYP PD-401 1/4" = 1'-0"



1ST FLOOR MEZZ / 2ND FLR MEZZ TYP SHOWER ENLARGED PLAN- DEMO PD-401 1/4" = 1'-0"







NORTH CAROLINA DEPARTMENT OF ADULT CORRECTION

2020 YONKERS ROAD 4216 MSC RALEIGH, NC 27699-4216

TEL (919) 716-3400 FAX (919) 716-3978

Matt Garper H CAR

NO. DATE

09/26/2023 ISSUED FOR CONSTRUCTION

REVISION

SHEET KEYNOTES-PD-401 Sheet Number Number Description PD-1 REMOVE S/S WC AND STORE ON SITE. PD-401 REMOVE EXISTING SHOWER FIXTURES. GROUT PENETRATIONS AS NEEDED PD-3 REMOVE EXISTING DECON SHOWER HEAD PD-401 BUILDING D/ UNIT III - MOVE EXISTING FLOOR DRAIN SUCH THAT IT IS CENTERED BETWEEN SHOWER HEADS, SEE ARCH REMOVE EXISTING EXPOSED DWV PIPING PD-401 BACK TO WALL, TYP ALL SHOWERS, ALL BUILDINGS.

> DRAWN BY: LSB DESIGNED BY: BD CHECKED BY: MSH CADD DWG NO: PD-401 JOB ORDER NO: 4315 PLOT DATE: 5/05/2023

PASQUOTANK CORRECTIONAL INSTITUTION 527 COMMERCE DRIVE, ELIZABETH CITY,