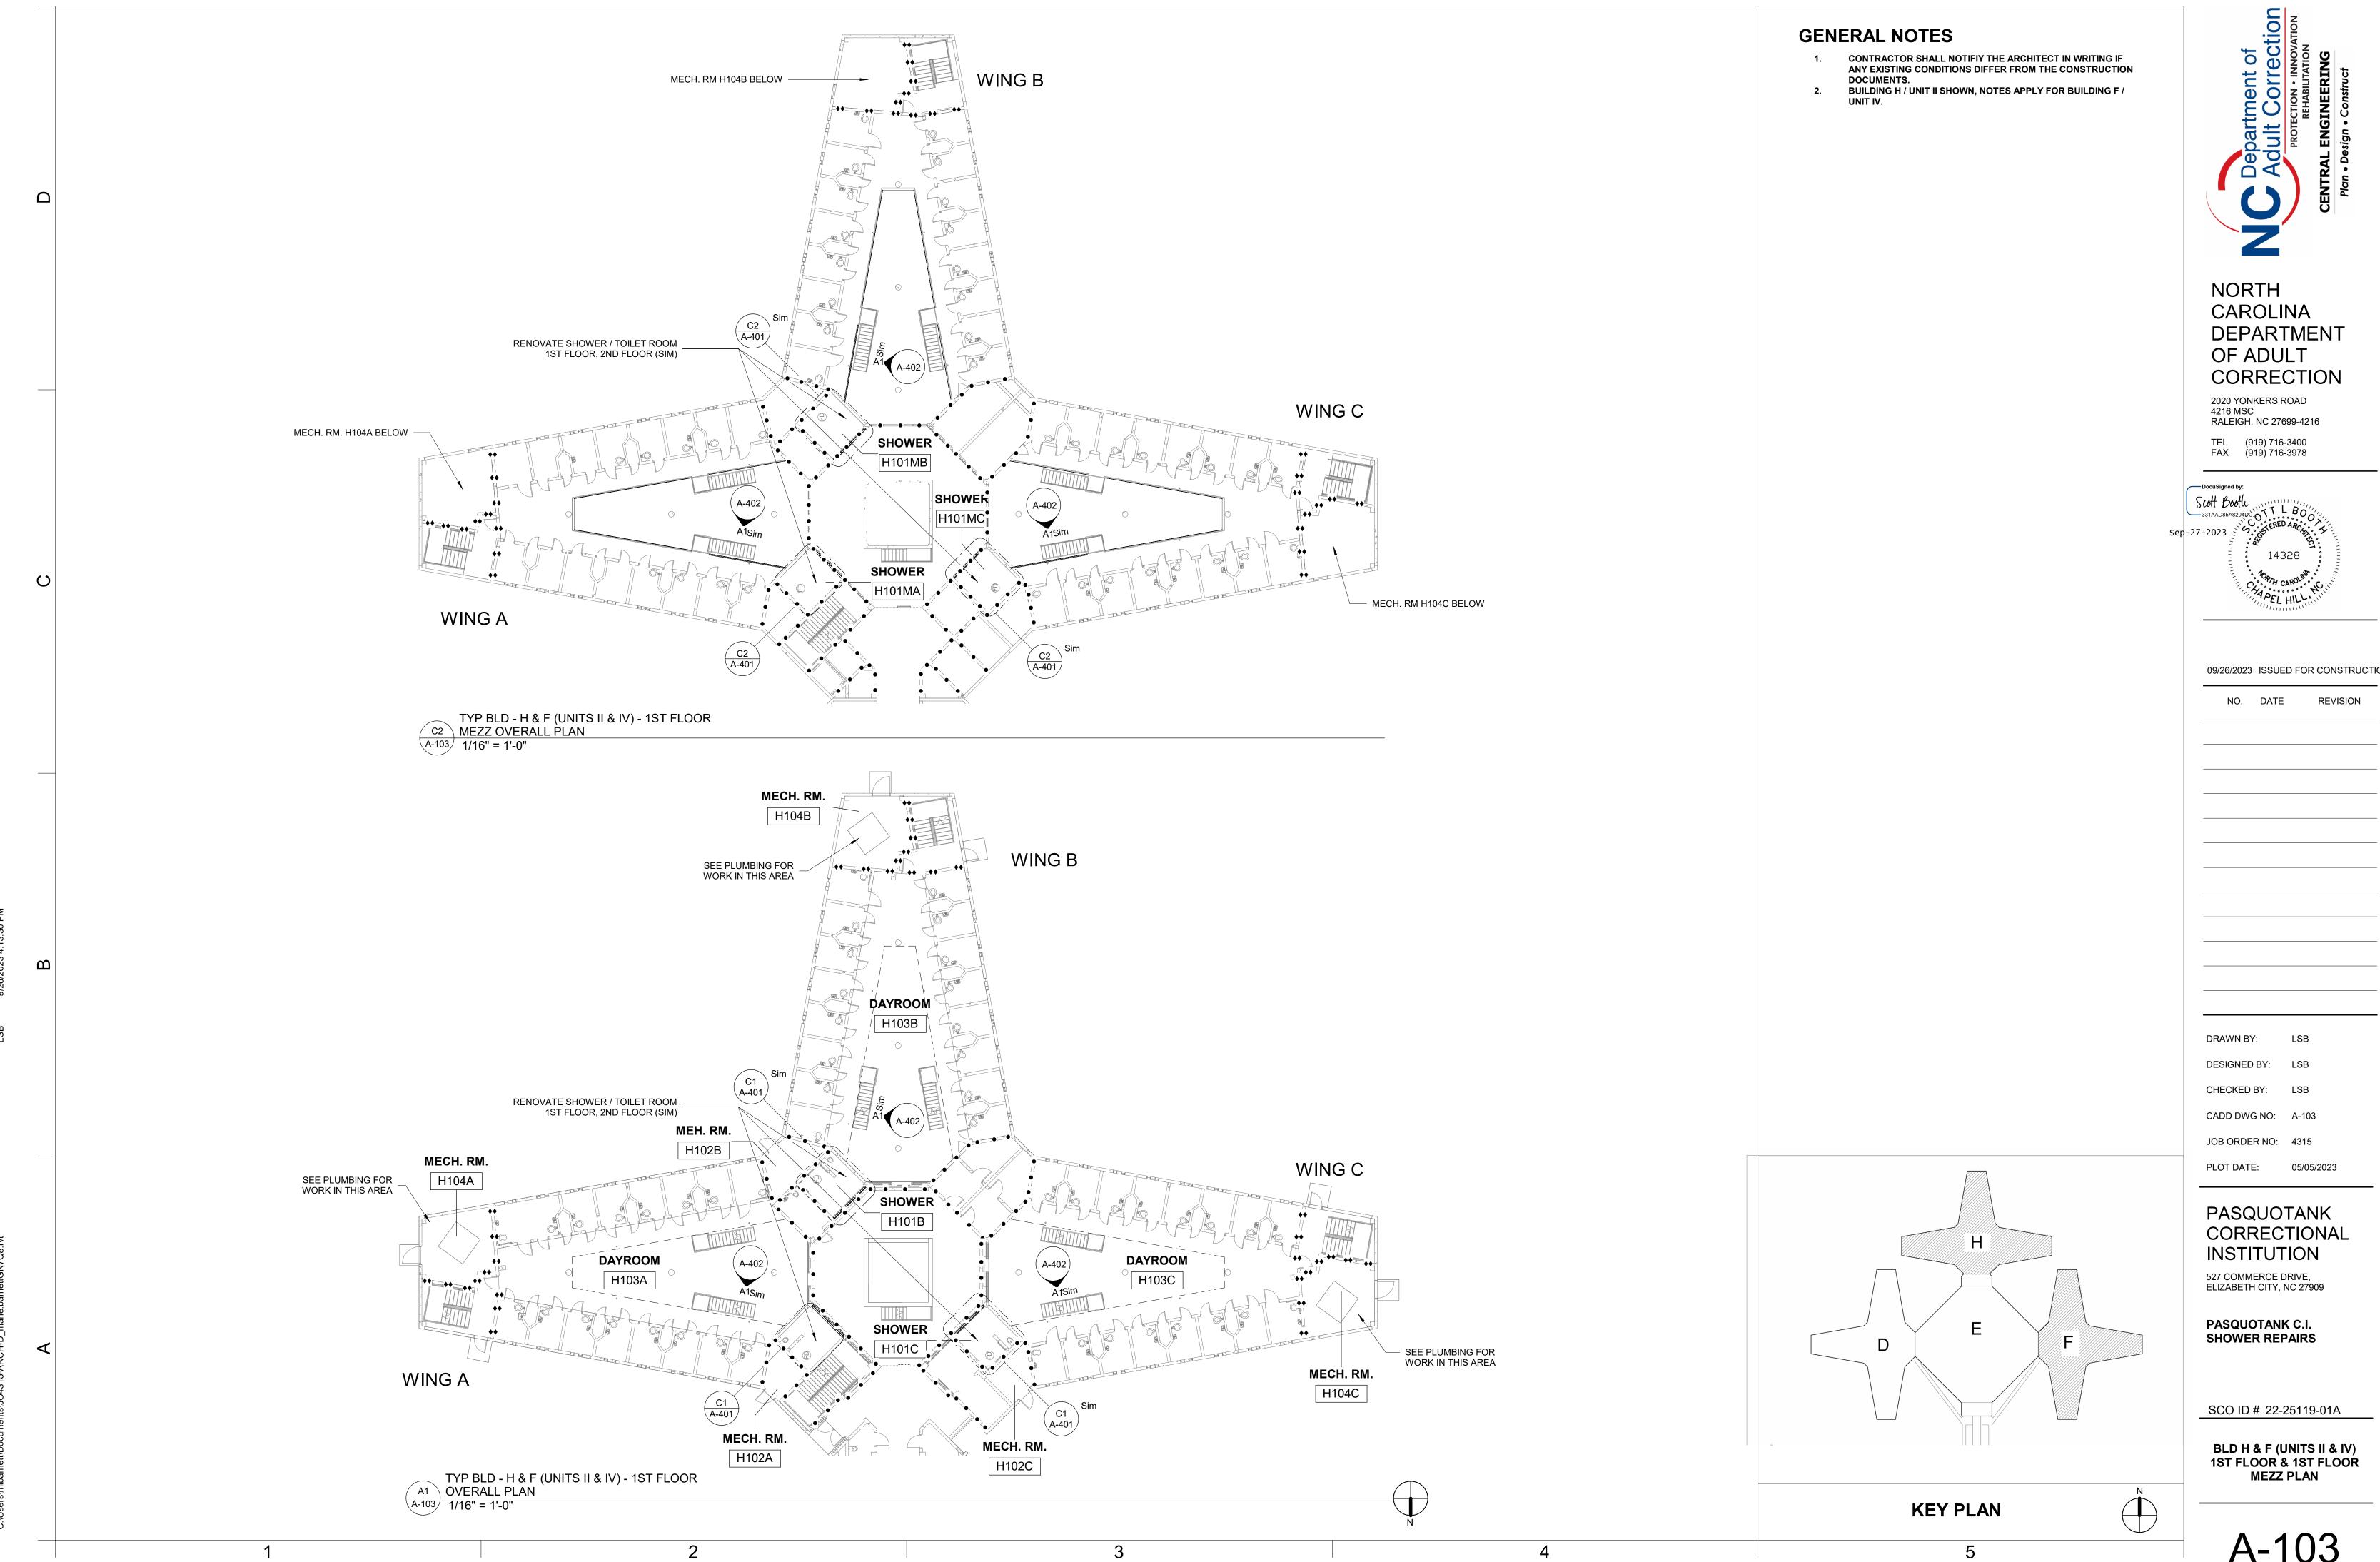

AL SITE

**AS101** 



Η D

——◇◇◇◇ 4 HR FIRE WALL

**→◆◆◆ ◆◆◆◆ ◆◆◆◆** 4 HR FIRE BARRIER

→ ◆ ◆ ◆ ◆ ◆ ◆ ◆ ◆ ◆ 3 HR FIRE BARRIER →◆ →◆ →◆ 2 HR FIRE BARRIER

→ → → 1 HR FIRE BARRIER → → → ↑ 1 HR FIRE PARTITION — ● ● ● ● ● 2 HR SMOKE BARRIER -----• 1 HR SMOKE BARRIER

**KEY PLAN** 

SCO ID # 22-25119-01A

BUILDING D OVERALL DEMO PLAN 1ST FLOOR, 1ST FLOOR MEZZ

NORTH

CAROLINA

OF ADULT

2020 YONKERS ROAD

TEL (919) 716-3400 FAX (919) 716-3978

4216 MSC RALEIGH, NC 27699-4216

DEPARTMENT

CORRECTION

09/26/2023 ISSUED FOR CONSTRUCTION

DRAWN BY:

DESIGNED BY: LSB

CHECKED BY: LSB

CADD DWG NO: AD101

JOB ORDER NO: 4315

PLOT DATE: 05/05/2023

PASQUOTANK

INSTITUTION

527 COMMERCE DRIVE, ELIZABETH CITY, NC 27909

PASQUOTANK C.I. SHOWER REPAIRS

CORRECTIONAL



CORRECTIONAL















A-102





 $\mathbf{\omega}$ 



04 22 00.B11

09 91 00.A1

1ST FLOOR - EXISTING FLOOR

SLOPE FLOOR TO DRAIN

SECTION THROUGH SHOWERS AT STOREFRONT
A-301 1/2" = 1'-0"

**GENERAL NOTES** 

CONTRACTOR SHALL NOTIFIY THE ARCHITECT IN WRITING IF ANY EXISTING CONDITIONS DIFFER FROM THE CONSTRUCTION DOCUMENTS.

| REFERENCE KEYNOTES |                              |  |  |  |  |
|--------------------|------------------------------|--|--|--|--|
| Key Value          | Description                  |  |  |  |  |
|                    |                              |  |  |  |  |
| 04 22 00.B11       | 8" x 8" x 16" CMU - 3 Core   |  |  |  |  |
| 08 51 23.A3        | Steel Fixed Window Head/Jamb |  |  |  |  |
| 08 51 23.A4        | Steel Fixed Window Sill      |  |  |  |  |
| 08 51 23.A6        | Steel Fixed Win