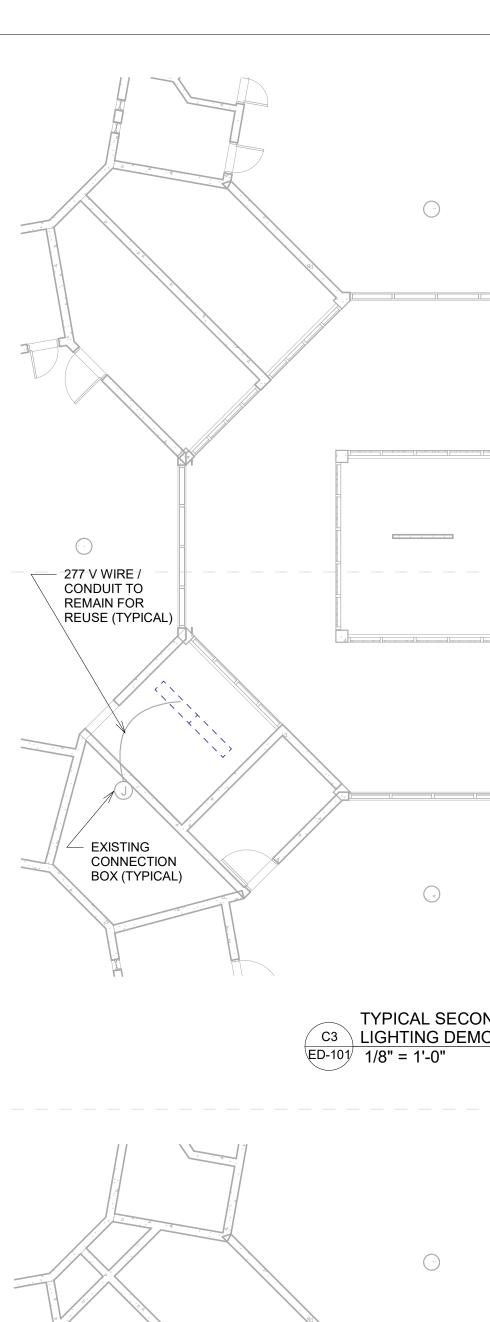

| 1 PHASE SYSTEMS<br>BLACK<br>RED<br>N/A | 1 PHASE SYSTEMS 8 PHASE SYSTEM  BLACK BLACK  RED RED  N/A BLUE |

J. INSTALL DETECTABLE WARNING TAPE 6" BELOW GRADE FOR ALL UNDERGROUND CONDUIT.

### **ELECTRICAL DRAWING PRESENTATION**



INDICATES DISTRIBUTION EQUIPMENT

FAULT CURRENT RATING

NORTH CAROLINA DEPARTMENT OF ADULT CORRECTION

2020 YONKERS ROAD 4216 MSC RALEIGH, NC 27699-4216

TEL (919) 716-3400 FAX (919) 716-3978

Sep-27-2023 033799

09/26/2023 ISSUED FOR CONSTRUCTION

NO. DATE REVISION

DRAWN BY: Author

DESIGNED BY: Designer

CHECKED BY: Checker

CADD DWG NO: E-001

JOB ORDER NO: 4315 PLOT DATE: 09/26/23

**PASQUOTANK** CORRECTIONAL INSTITUTE

527 COMMERCE DRIVE ELIZBETH CITY, NORTH CAROLINA 27909

PASQUOTANK C. I. SHOWER REPAIR

SCO ID # 22-25119-01A

SYMBOLS





# **GENERAL NOTES**

- A. DEMOLISH THE EXISTING SURFACE CEILING MOUNTED 12 x 48" LIGHT FIXTURE IN THE SHOWERS. THE LIGHT FIXTURE IS CONNECTED TO LOCALLY NONE SWITCHED LIGHTING CIRCUIT NUMBER 2, 4 OR 6 BASED ON THE LOCATION. DISCONNECT THE LIGHTING FIXTURE AND RETAIN THE WIRING FOR RECONNECTION. PATCH SURFACES AND PAINT AS REQUIRED.
- ALL DEMOLITION WORK SHALL BE IN STRICT ACCORDANCE WITH ALL APPLICABLE CODES AND ORDINANCES.
- MAINTAIN THE WIRING AND THE BOXES FOR REUSE. NO LIVE PARTS SHOULD BE LEFT EXPOSED.

SHEET KEYNOTES - ED

DESCRIPTION

EXISTING SURFACE CEILING MOUNTED LIGHT FIXTURE 12 x 48" CONNECTED TO LOCALLY NONE SWITCHED LIGHTING CIRCUIT FEEDING THE DAYROOMS.

NUMBER



# NORTH CAROLINA DEPARTMENT OF ADULT CORRECTION

2020 YONKERS ROAD 4216 MSC RALEIGH, NC 27699-4216

TEL (919)