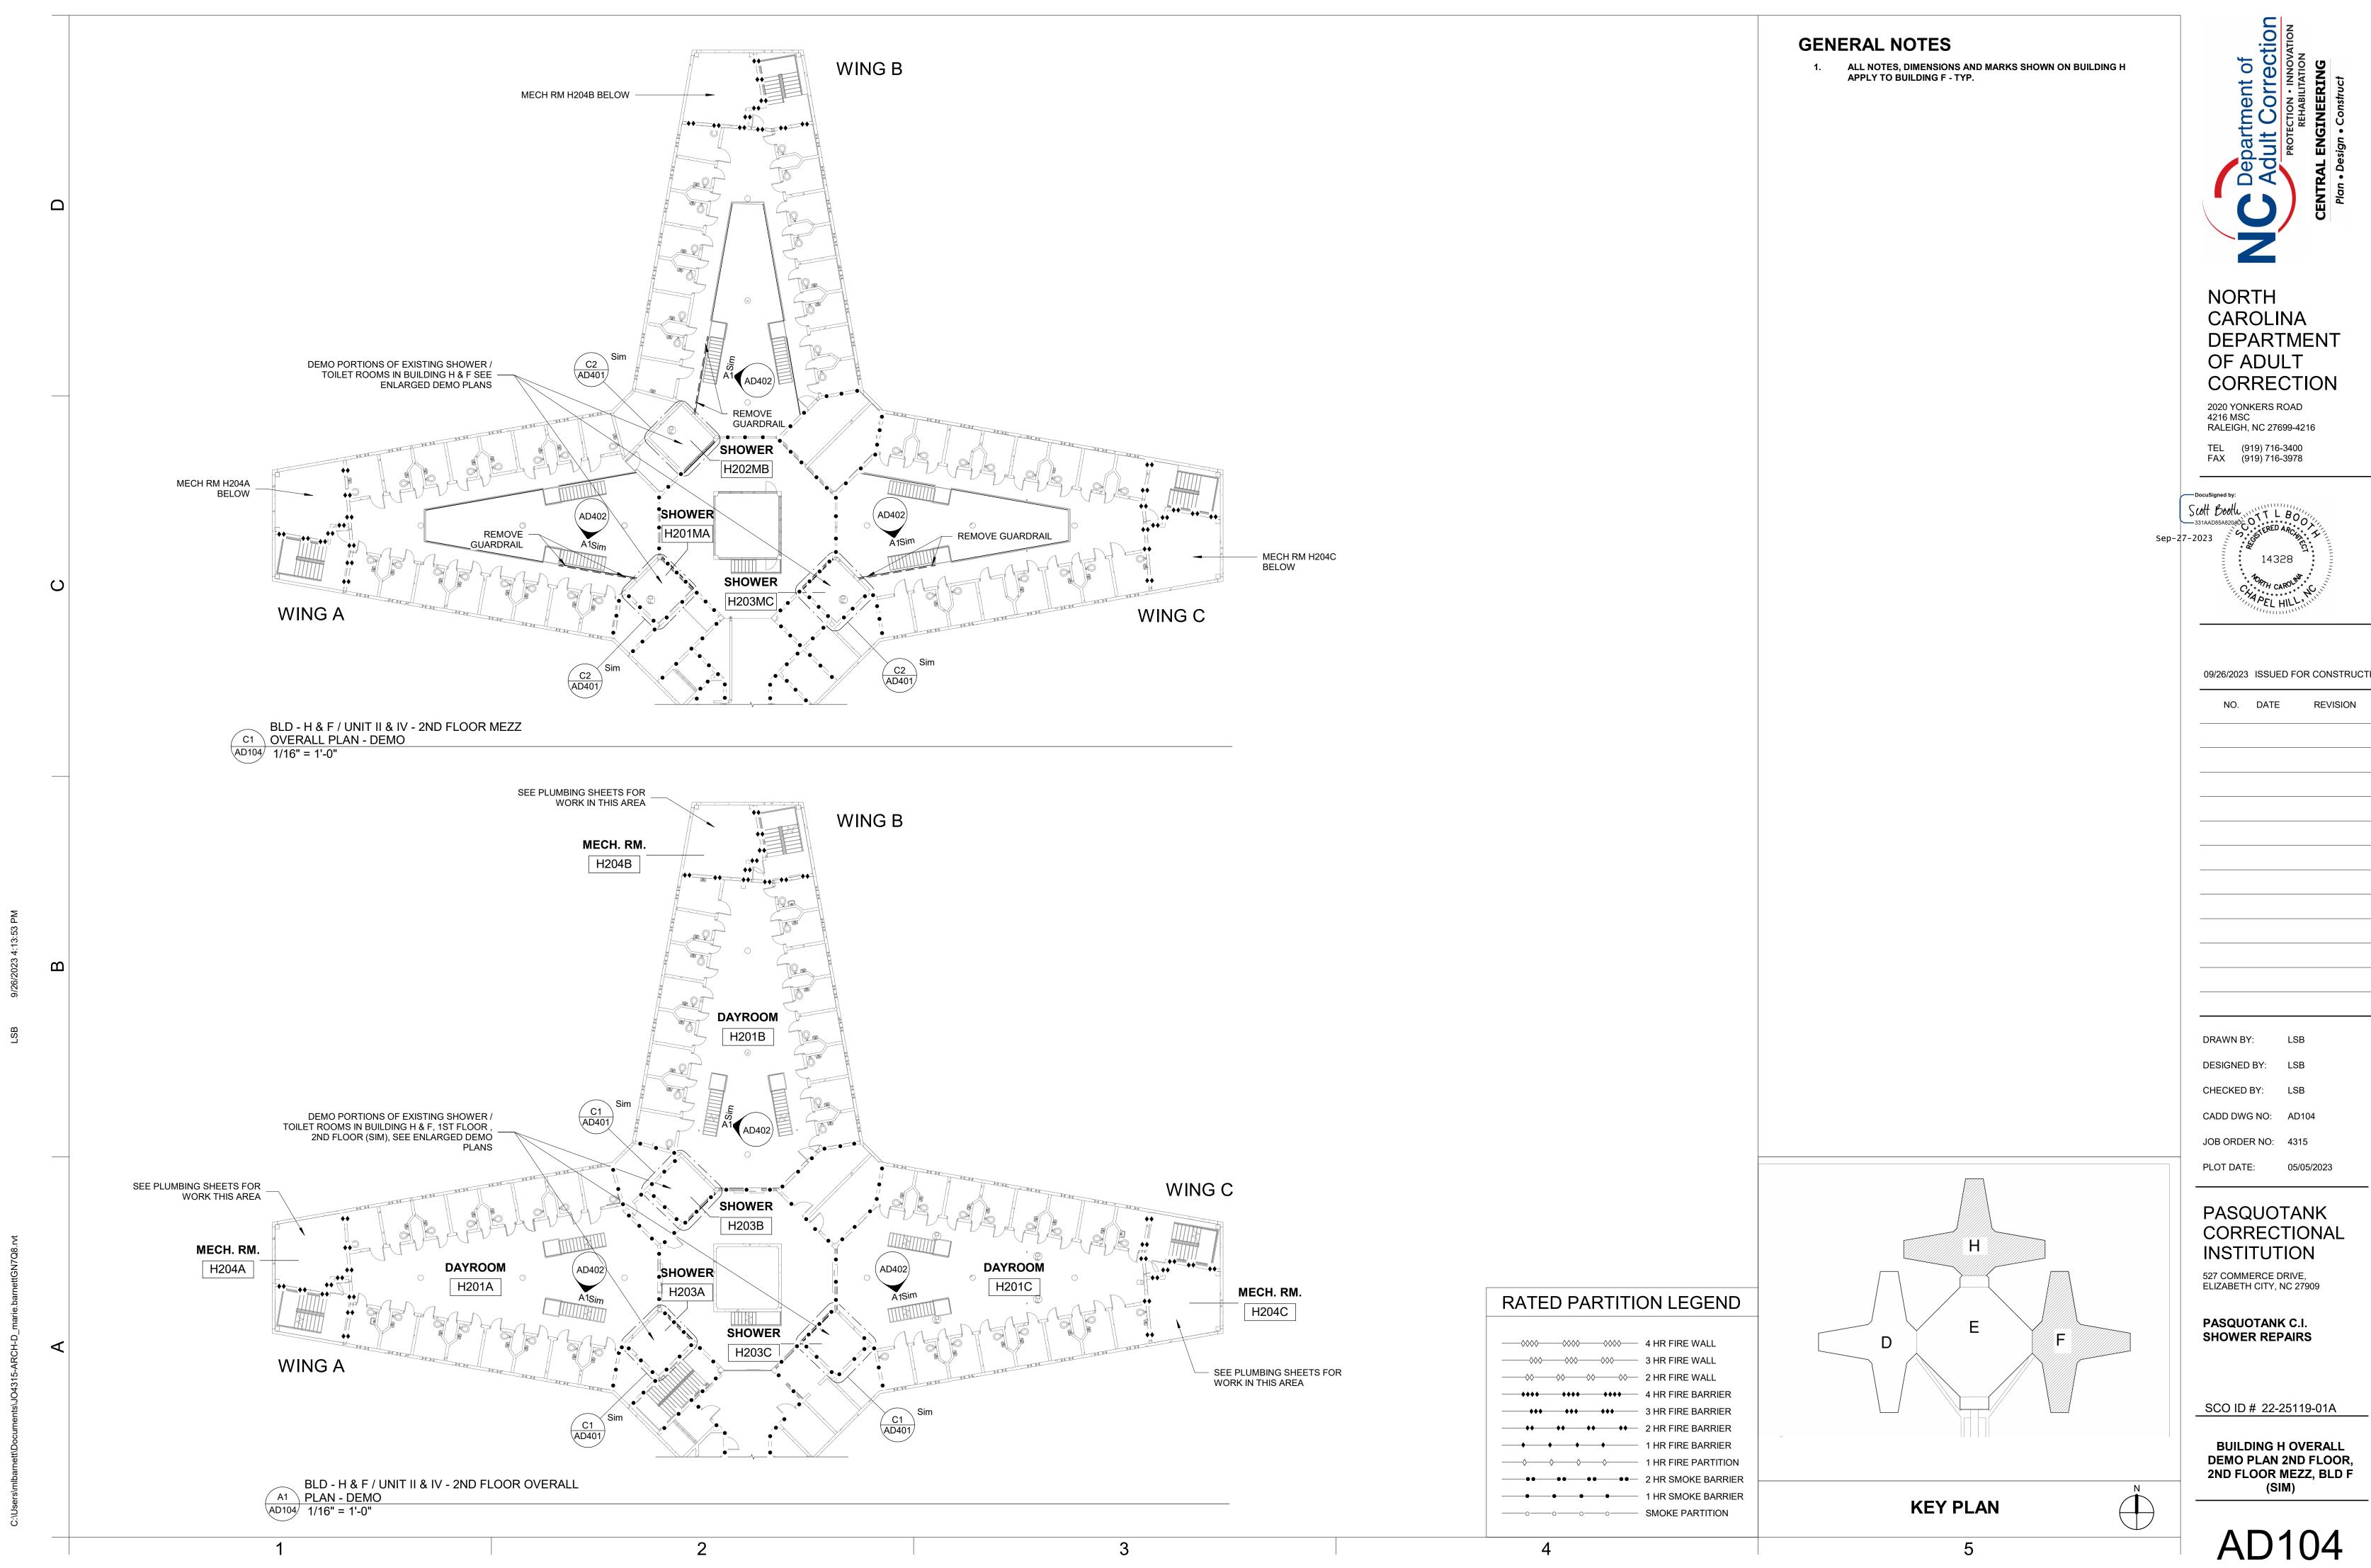

19-01A

ARCHITECTURAL SITE

**AS101** 



Η D

——◇◇◇◇ 4 HR FIRE WALL

**→◆◆◆ ◆◆◆◆ ◆◆◆◆** 4 HR FIRE BARRIER

→ ◆ ◆ ◆ ◆ ◆ ◆ ◆ ◆ ◆ 3 HR FIRE BARRIER →◆ →◆ →◆ 2 HR FIRE BARRIER

→ → → 1 HR FIRE BARRIER → → → ↑ 1 HR FIRE PARTITION — ● ● ● ● ● 2 HR SMOKE BARRIER -----• 1 HR SMOKE BARRIER

**KEY PLAN** 

SCO ID # 22-25119-01A

BUILDING D OVERALL DEMO PLAN 1ST FLOOR, 1ST FLOOR MEZZ

NORTH

CAROLINA

OF ADULT

2020 YONKERS ROAD

TEL (919) 716-3400 FAX (919) 716-3978

4216 MSC RALEIGH, NC 27699-4216

DEPARTMENT

CORRECTION

09/26/2023 ISSUED FOR CONSTRUCTION

DRAWN BY:

DESIGNED BY: LSB

CHECKED BY: LSB

CADD DWG NO: AD101

JOB ORDER NO: 4315

PLOT DATE: 05/05/2023

PASQUOTANK

INSTITUTION

527 COMMERCE DRIVE, ELIZABETH CITY, NC 27909

PASQUOTANK C.I. SHOWER REPAIRS

CORRECTIONAL



CORRECTIONAL















A-102





 $\mathbf{\omega}$ 



04 22 00.B11

09 91 00.A1

1ST FLOOR - EXISTING FLOOR

SLOPE FLOOR TO DRAIN

SECTION THROUGH SHOWERS AT STOREFRONT
A-301 1/2" = 1'-0"

**GENERAL NOTES** 

CONTRACTOR SHALL NOTIFIY THE ARCHITECT IN WRITING IF ANY EXISTING CONDITIONS DIFFER FROM THE CONSTRUCTION DOCUMENTS.

| REFERENCE KEYNOTES |                              |  |  |  |  |
|--------------------|------------------------------|--|--|--|--|
| Key Value          | Description                  |  |  |  |  |
|                    |                              |  |  |  |  |
| 04 22 00.B11       | 8" x 8" x 16" CMU - 3 Core   |  |  |  |  |
| 08 51 23.A3        | Steel Fixed Window Head/Jamb |  |  |  |  |
| 08 51 23.A4        | Steel Fixed Window Sill      |  |  |  |  |
| 08 51 23.A6