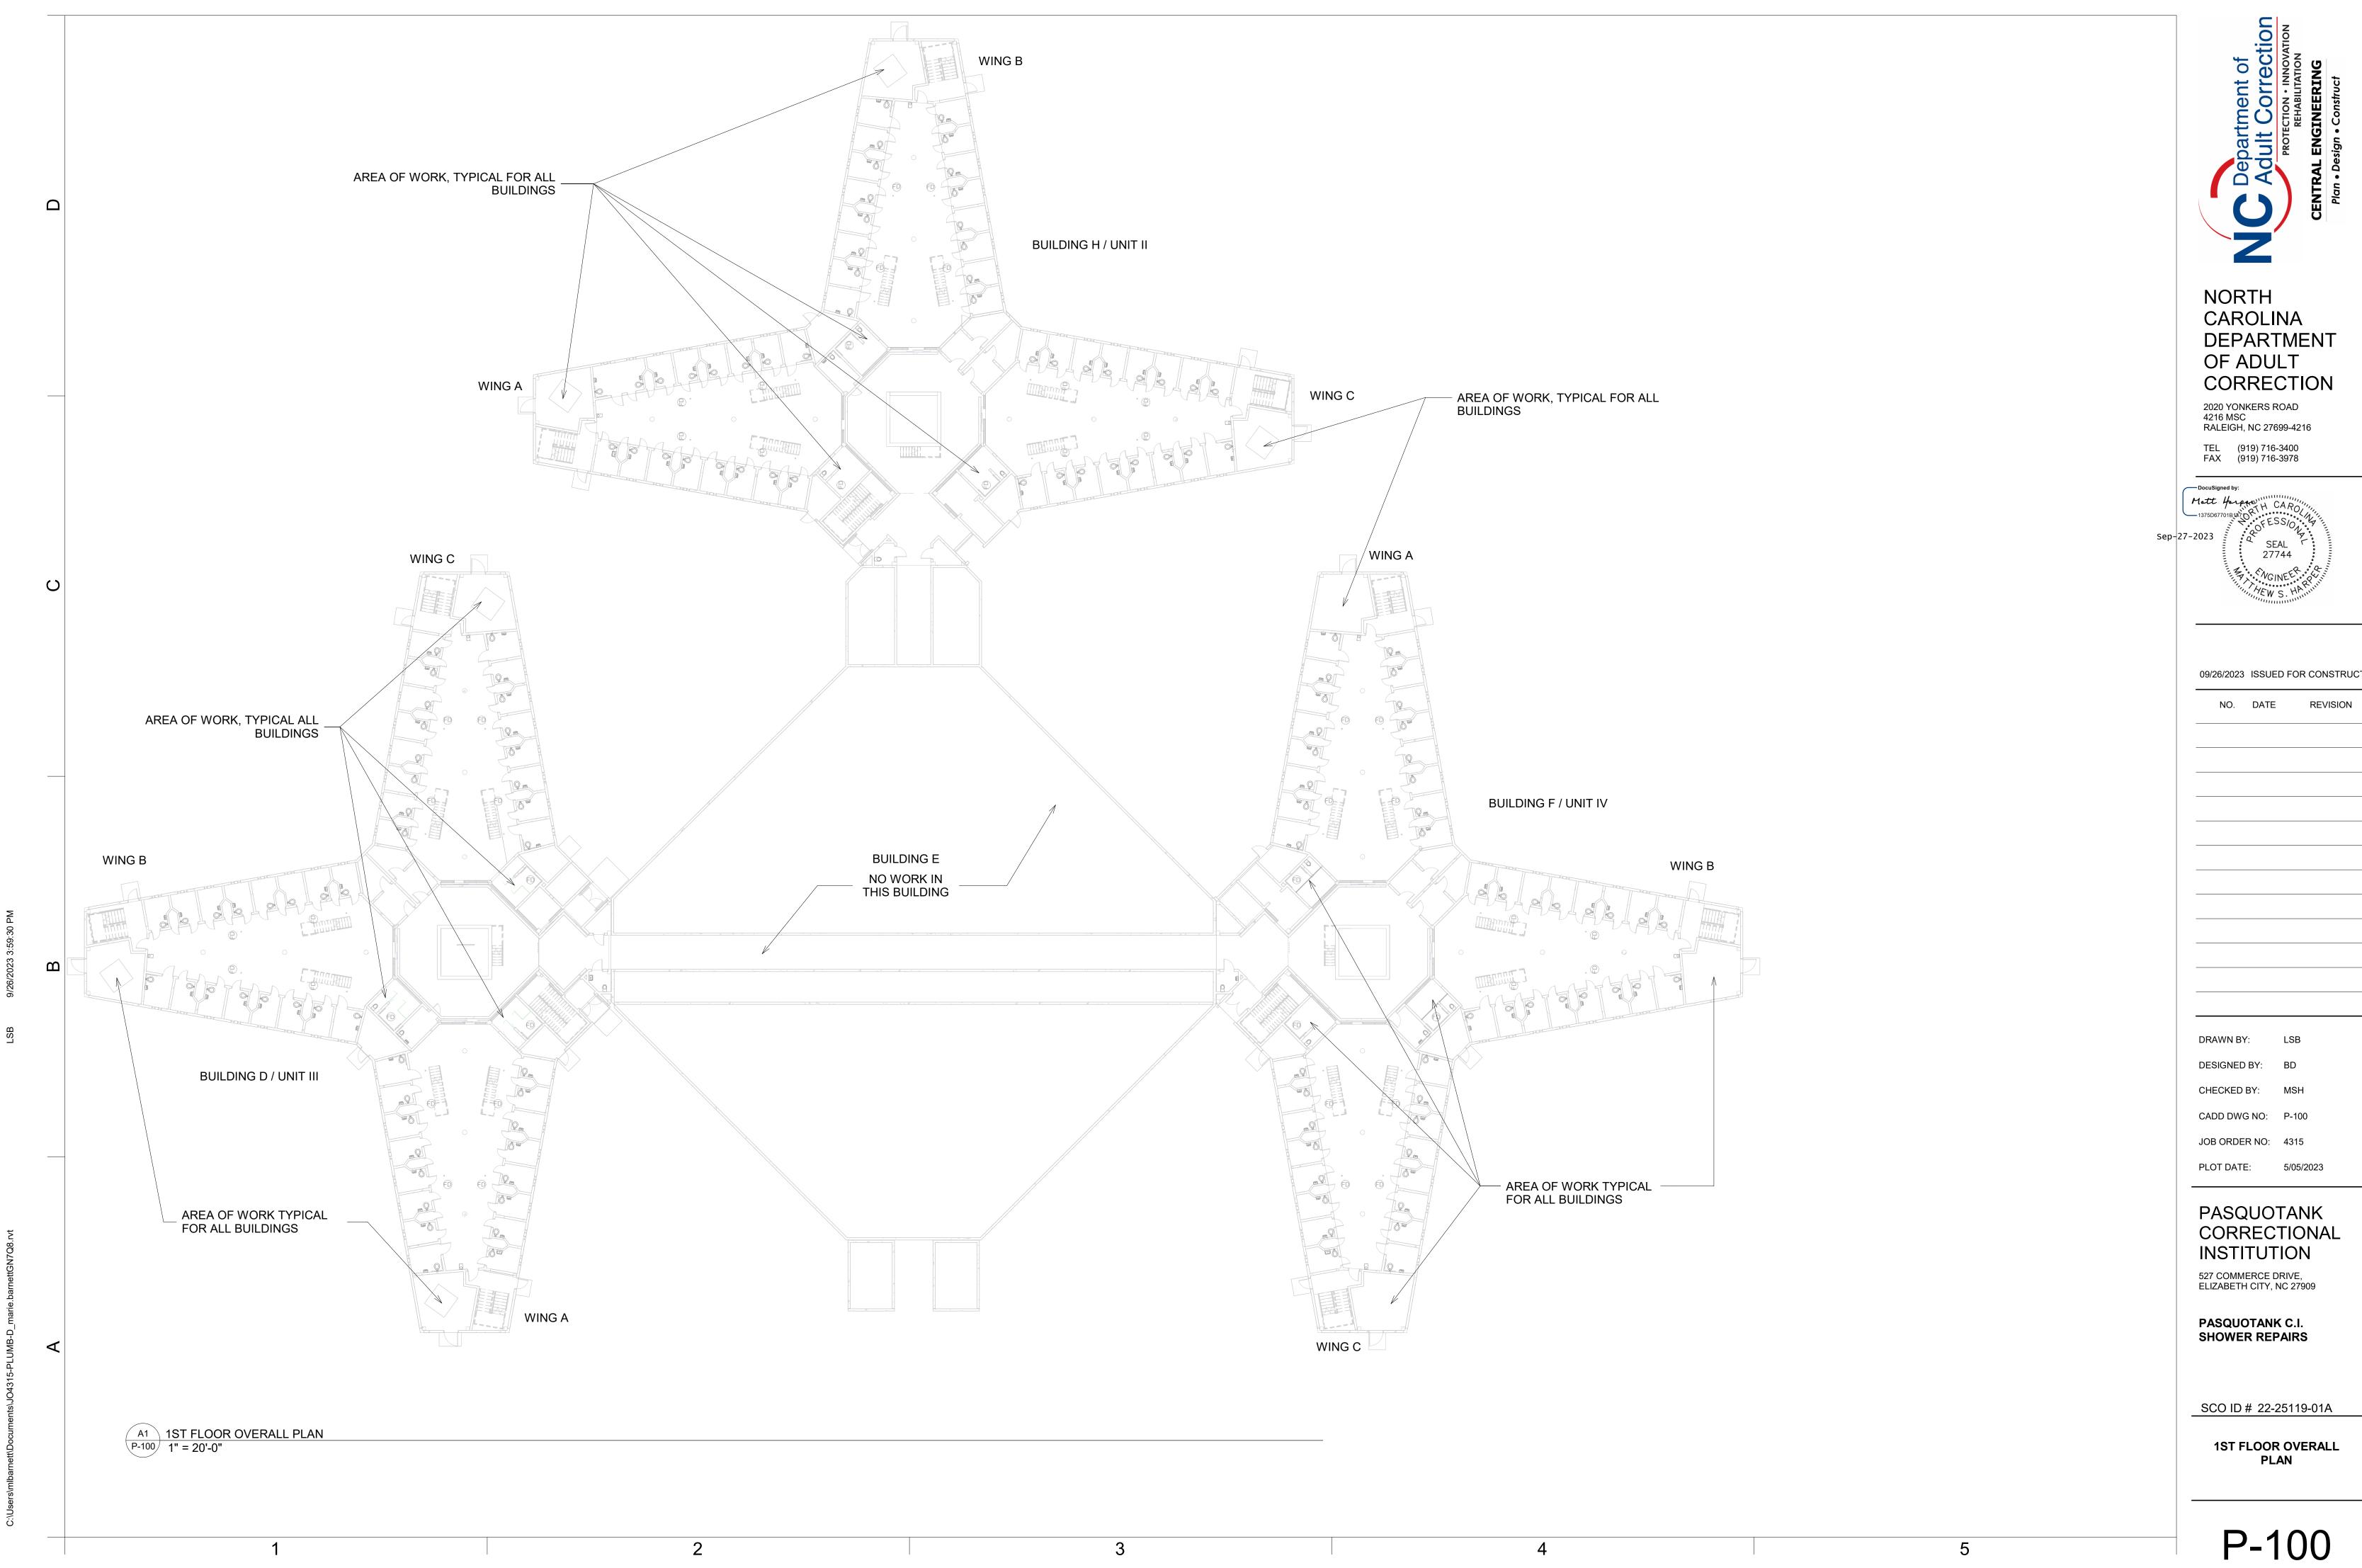

-4216

TEL (919) 716-3400 FAX (919) 716-3978

Matt Garper H CAR

NO. DATE

09/26/2023 ISSUED FOR CONSTRUCTION

REVISION

SHEET KEYNOTES-PD-401 Sheet Number Number Description PD-1 REMOVE S/S WC AND STORE ON SITE. PD-401 REMOVE EXISTING SHOWER FIXTURES. GROUT PENETRATIONS AS NEEDED PD-3 REMOVE EXISTING DECON SHOWER HEAD PD-401 BUILDING D/ UNIT III - MOVE EXISTING FLOOR DRAIN SUCH THAT IT IS CENTERED BETWEEN SHOWER HEADS, SEE ARCH REMOVE EXISTING EXPOSED DWV PIPING PD-401 BACK TO WALL, TYP ALL SHOWERS, ALL BUILDINGS.

> DRAWN BY: LSB DESIGNED BY: BD CHECKED BY: MSH CADD DWG NO: PD-401 JOB ORDER NO: 4315 PLOT DATE: 5/05/2023

PASQUOTANK CORRECTIONAL INSTITUTION 527 COMMERCE DRIVE, ELIZABETH CITY, NC 27909

PASQUOTANK C.I. SHOWER REPAIRS

SCO ID # 22-25119-01A

**ENLARGED PLANS - DEMO** 











P-102







CAROLINA DEPARTMENT OF ADULT CORRECTION

2020 YONKERS ROAD 4216 MSC RALEIGH, NC 27699-4216

09/26/2023 ISSUED FOR CONSTRUCTION

PASQUOTANK CORRECTIONAL

SHOWER REPAIRS

SCO ID # 22-25119-01A

SECTIONS



| SHEET KEYNOTES-P-401 |                        |         |    |    |                      |                                               |
|----------------------|------------------------|---------|----|----|----------------------|-----------------------------------------------|
| Number               | Description            | CW      | HW | TW | TEMPERATURE SETPOINT | MANUFACTURER & MODEL ##                       |
|                      |                        |         |    |    |                      |                                               |
| FD-1