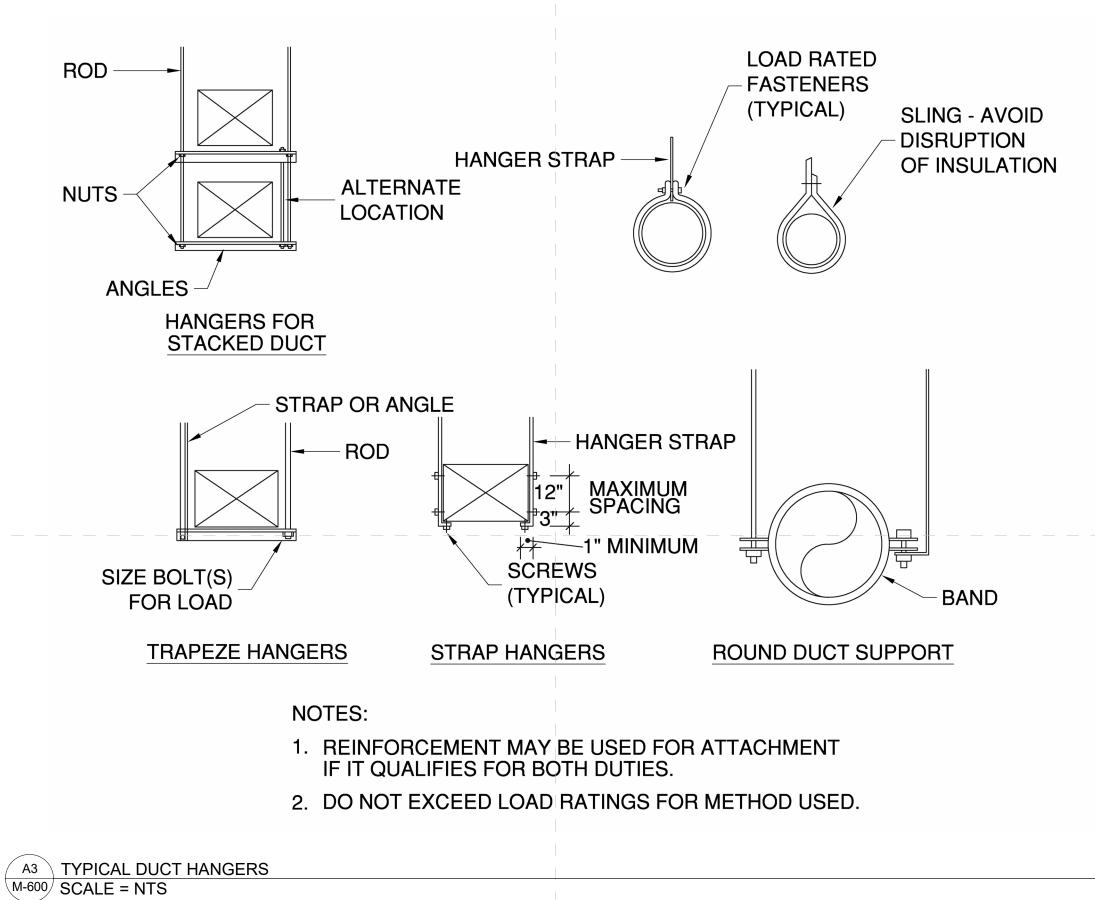

640 3" = 1'-0"

**GENERAL NOTES** 

CONTRACTOR SHALL NOTIFIY THE ARCHITECT IN WRITING IF ANY EXISTING CONDITIONS DIFFER FROM THE CONSTRUCTION DOCUMENTS.



NORTH CAROLINA DEPARTMENT OF ADULT CORRECTION

2020 YONKERS ROAD 4216 MSC RALEIGH, NC 27699-4216

FAX (919) 716-3978

TEL (919) 716-3400

09/26/2023 ISSUED FOR CONSTRUCTION

NO. DATE REVISION

DRAWN BY:

DESIGNED BY: LSB

CHECKED BY: Checker

CADD DWG NO: A-640

JOB ORDER NO: 4315 PLOT DATE: 05/05/2023

PASQUOTANK CORRECTIONAL INSTITUTION

527 COMMERCE DRIVE, ELIZABETH CITY, NC 27909

PASQUOTANK C.I. SHOWER REPAIRS

SCO ID # 22-25119-01A

WINDOW SCHEDULE AND **DETAILS** 

**KEY PLAN** 

A-640

B3 A-640



DEPARTMENT

09/26/2023 ISSUED FOR CONSTRUCTION

MECH DEMO PLANS TYP -



M-101



<sup>2</sup> FIRE STOP DETAIL M-600 SCALE = NTS





NORTH CAROLINA DEPARTMENT OF ADULT CORRECTION

2020 YONKERS ROAD 4216 MSC RALEIGH, NC 27699-4216



09/26/2023 ISSUED FOR CONSTRUCTION

DRAWN BY:

DESIGNED BY: CHECKED BY: TM

CADD DWG NO: M-600 JOB ORDER NO: 4315

PLOT DATE: 05/05/2023

PASQUOTANK CORRECTIONAL INSTITUTION 527 COMMERCE DRIVE, ELIZABETH CITY, NC 27909

PASQUOTANK C.I. SHOWER REPAIRS

SCO ID # 22-25119-01A

**DETAILS AND SCHEDULES** 

| NUTS ANGLES          | ALTE       | HANGER STRAP RNATE TION                                                                 | OF INSU            |
|----------------------|------------|-----------------------------------------------------------------------------------------|--------------------|
| HANGER<br>STACKE     |            |