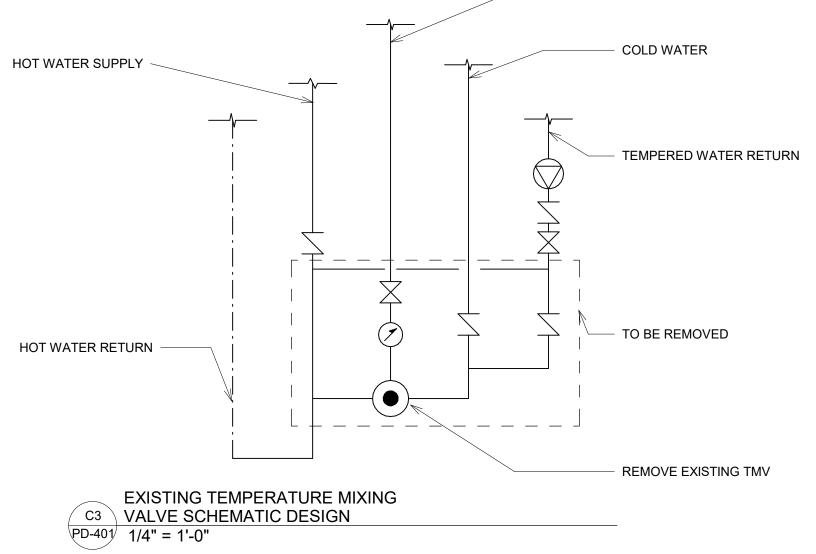

ing - 3 Hr FTH Rating - 1 Hr

ANSI/UL1479 (ASTM E814)

F Rating - 3 Hr

T Rating - 1 Hr

Max area of opening is 1024 in. sq (6606 cm2) with a max dimension of 32 in. (813 mm).

FIRESPRAY INTERNATIONAL LTD — FLAMEBAR BW11 FIRE RATED DUCTWORK

spaced max of 1 in. (25 mm) from each end and a max of 3 in. (76 mm) OC.

both surfaces of wall as required to accommodate the required thickness of fill material.

3. Firestop System — The firestop system shall consist of the following:

or with both surfaces of wall.

respectively.

See Concrete Blocks (CAZT) category in the Fire Resistance Directory for names of manufacturers.









 $\mathbf{\Omega}$ 



1ST FLR / 2ND FLR SHOWER - DEMO
TYP PD-401 1/4" = 1'-0"



1ST FLOOR MEZZ / 2ND FLR MEZZ TYP SHOWER ENLARGED PLAN- DEMO PD-401 1/4" = 1'-0"







NORTH CAROLINA DEPARTMENT OF ADULT CORRECTION

2020 YONKERS ROAD 4216 MSC RALEIGH, NC 27699-4216

TEL (919) 716-3400 FAX (919) 716-3978

Matt Garper H CAR

NO. DATE

09/26/2023 ISSUED FOR CONSTRUCTION

REVISION

SHEET KEYNOTES-PD-401 Sheet Number Number Description PD-1 REMOVE S/S WC AND STORE ON SITE. PD-401 REMOVE EXISTING SHOWER FIXTURES. GROUT PENETRATIONS AS NEEDED PD-3 REMOVE EXISTING DECON SHOWER HEAD PD-401 BUILDING D/ UNIT III - MOVE EXISTING FLOOR DRAIN SUCH THAT IT IS CENTERED BETWEEN SHOWER HEADS, SEE ARCH REMOVE EXISTING EXPOSED DWV PIPING PD-401 BACK TO WALL, TYP ALL SHOWERS, ALL BUILDINGS.

> DRAWN BY: LSB DESIGNED BY: BD CHECKED BY: MSH CADD DWG NO: PD-401 JOB ORDER NO: 4315 PLOT DATE: 5/05/2023

PASQUOTANK CORRECTIONAL INSTITUTION 527 COMMERCE DRIVE, ELIZABETH CITY, NC