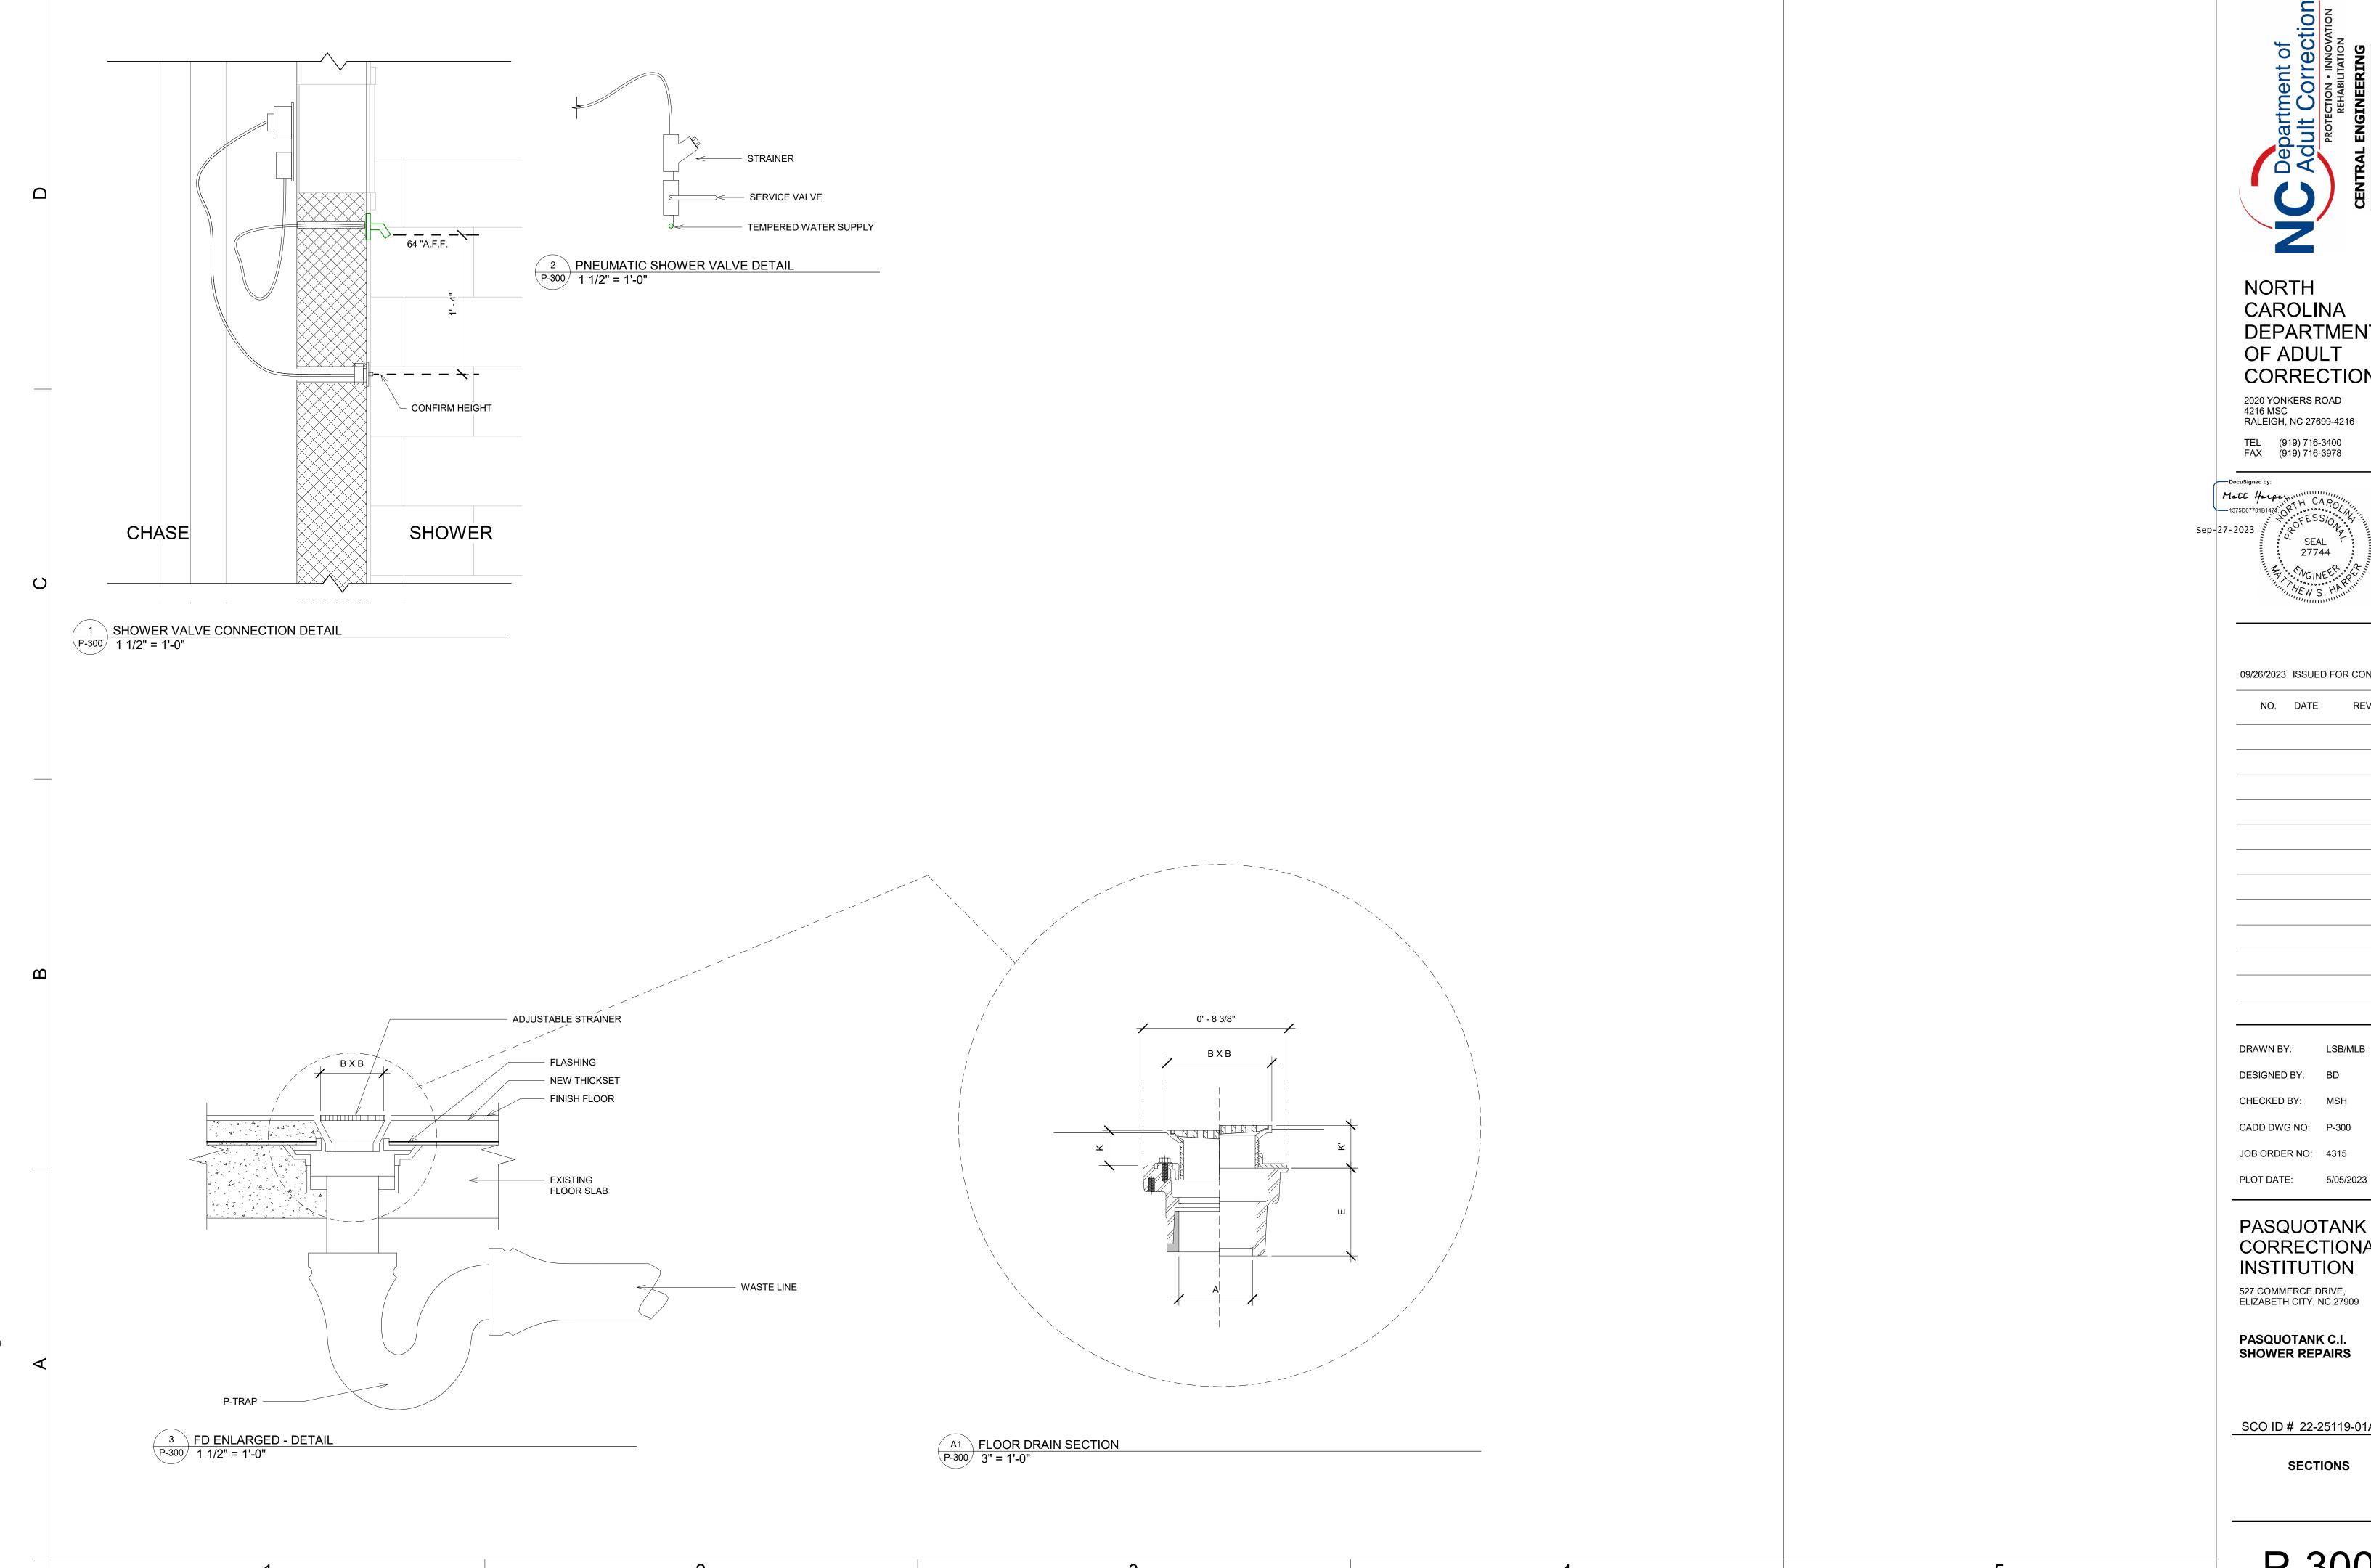

716-3400 FAX (919) 716-3978

Matt Garper H CAR

NO. DATE

09/26/2023 ISSUED FOR CONSTRUCTION

REVISION

SHEET KEYNOTES-PD-401 Sheet Number Number Description PD-1 REMOVE S/S WC AND STORE ON SITE. PD-401 REMOVE EXISTING SHOWER FIXTURES. GROUT PENETRATIONS AS NEEDED PD-3 REMOVE EXISTING DECON SHOWER HEAD PD-401 BUILDING D/ UNIT III - MOVE EXISTING FLOOR DRAIN SUCH THAT IT IS CENTERED BETWEEN SHOWER HEADS, SEE ARCH REMOVE EXISTING EXPOSED DWV PIPING PD-401 BACK TO WALL, TYP ALL SHOWERS, ALL BUILDINGS.

> DRAWN BY: LSB DESIGNED BY: BD CHECKED BY: MSH CADD DWG NO: PD-401 JOB ORDER NO: 4315 PLOT DATE: 5/05/2023

PASQUOTANK CORRECTIONAL INSTITUTION 527 COMMERCE DRIVE, ELIZABETH CITY, NC 27909

PASQUOTANK C.I. SHOWER REPAIRS

SCO ID # 22-25119-01A

**ENLARGED PLANS - DEMO** 











P-102







CAROLINA DEPARTMENT OF ADULT CORRECTION

2020 YONKERS ROAD 4216 MSC RALEIGH, NC 27699-4216

09/26/2023 ISSUED FOR CONSTRUCTION

PASQUOTANK CORRECTIONAL

SHOWER REPAIRS

SCO ID # 22-25119-01A

SECTIONS



| SHEET KEYNOTES-P-401 |                        |         |    |    |                      |                                               |
|----------------------|------------------------|---------|----|----|----------------------|-----------------------------------------------|
| Number               | Description            | CW      | HW | TW | TEMPERATURE SETPOINT | MANUFACTURER & MODEL ##                       |
|                      |                        |         |    |    |                      |                                               |
| FD-1                 | FLOOR