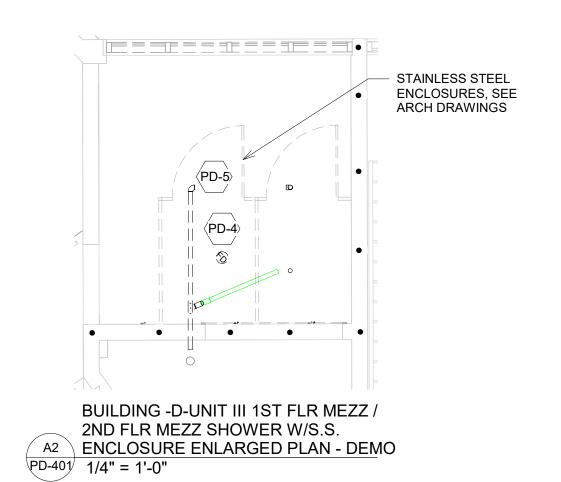

99-4216

TEL (919) 716-3400 FAX (919) 716-3978

Matt Garper H CAR

NO. DATE

09/26/2023 ISSUED FOR CONSTRUCTION

REVISION

SHEET KEYNOTES-PD-401 Sheet Number Number Description PD-1 REMOVE S/S WC AND STORE ON SITE. PD-401 REMOVE EXISTING SHOWER FIXTURES. GROUT PENETRATIONS AS NEEDED PD-3 REMOVE EXISTING DECON SHOWER HEAD PD-401 BUILDING D/ UNIT III - MOVE EXISTING FLOOR DRAIN SUCH THAT IT IS CENTERED BETWEEN SHOWER HEADS, SEE ARCH REMOVE EXISTING EXPOSED DWV PIPING PD-401 BACK TO WALL, TYP ALL SHOWERS, ALL BUILDINGS.

> DRAWN BY: LSB DESIGNED BY: BD CHECKED BY: MSH CADD DWG NO: PD-401 JOB ORDER NO: 4315 PLOT DATE: 5/05/2023

PASQUOTANK CORRECTIONAL INSTITUTION 527 COMMERCE DRIVE, ELIZABETH CITY, NC 27909

PASQUOTANK C.I. SHOWER REPAIRS

SCO ID # 22-25119-01A

**ENLARGED PLANS - DEMO** 











P-102







CAROLINA DEPARTMENT OF ADULT CORRECTION

2020 YONKERS ROAD 4216 MSC RALEIGH, NC 27699-4216

09/26/2023 ISSUED FOR CONSTRUCTION

PASQUOTANK CORRECTIONAL

SHOWER REPAIRS

SCO ID # 22-25119-01A

SECTIONS



| SHEET KEYNOTES-P-401 |                        |         |    |    |                      |                                               |
|----------------------|------------------------|---------|----|----|----------------------|-----------------------------------------------|
| Number               | Description            | CW      | HW | TW | TEMPERATURE SETPOINT | MANUFACTURER & MODEL ##                       |
|                      |                        |         |    |    |                      |                                               |
| FD-1