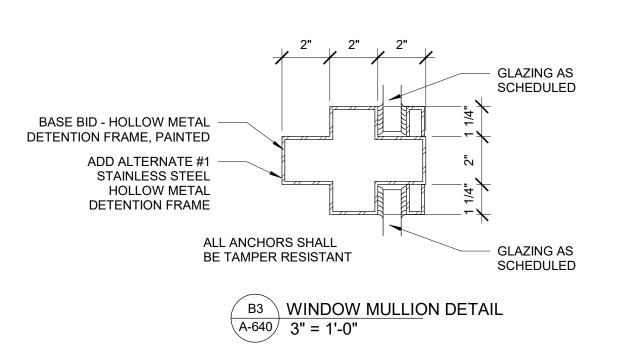

TRACTOR SHALL REPAIR AND REFINISH ANY EXISTING CONSTRUCTION AND MATERIALS DAMAGED DURING CONSTRUCTION OPERATIONS.



#### NORTH CAROLINA DEPARTMENT OF ADULT CORRECTION

2020 YONKERS ROAD 4216 MSC RALEIGH, NC 27699-4216

TEL (919) 716-3400 FAX (919) 716-3978



09/26/2023 ISSUED FOR CONSTRUCTION

| NO. | DATE | REVISION |
|-----|------|----------|
|     |      |          |

DRAWN BY: LSB

DESIGNED BY: LSB CHECKED BY: LSB

CADD DWG NO: A-601 JOB ORDER NO: 4315

PLOT DATE: 05/05/2023

PASQUOTANK CORRECTIONAL INSTITUTION 527 COMMERCE DRIVE, ELIZABETH CITY, NC 27909

PASQUOTANK C.I.

SHOWER REPAIRS

SCO ID # 22-25119-01A

ROOM FINISH SCHEDULE



**KEY PLAN** 

WALLS EXTEND UP TO STRUCTURE ABOVE

 $\mathbf{\Omega}$ 

FINISH FLOOR

A-640

(A1) WINDOW ELEVATIONS

A-640 1/4" = 1'-0"

B3 A-640









A3 WINDOW SILL DETAIL A-640 3" = 1'-0"

**GENERAL NOTES** 

CONTRACTOR SHALL NOTIFIY THE ARCHITECT IN WRITING IF ANY EXISTING CONDITIONS DIFFER FROM THE CONSTRUCTION DOCUMENTS.



NORTH CAROLINA DEPARTMENT OF ADULT CORRECTION

2020 YONKERS ROAD 4216 MSC RALEIGH, NC 27699-4216

FAX (919) 716-3978

TEL (919) 716-3400

09/26/2023 ISSUED FOR CONSTRUCTION

NO. DATE REVISION

DRAWN BY:

DESIGNED BY: LSB

CHECKED BY: Checker

CADD DWG NO: A-640

JOB ORDER NO: 4315 PLOT DATE: 05/05/2023

PASQUOTANK CORRECTIONAL INSTITUTION

527 COMMERCE DRIVE, ELIZABETH CITY, NC 27909

PASQUOTANK C.I. SHOWER REPAIRS

SCO ID # 22-25119-01A

WINDOW SCHEDULE AND **DETAILS** 

**KEY PLAN** 

A-640

B3 A-640



DEPARTMENT

09/26/2023 ISSUED FOR CONSTRUCTION

MECH DEMO PLANS TYP -



M-101



<sup>2</sup> FIRE STOP