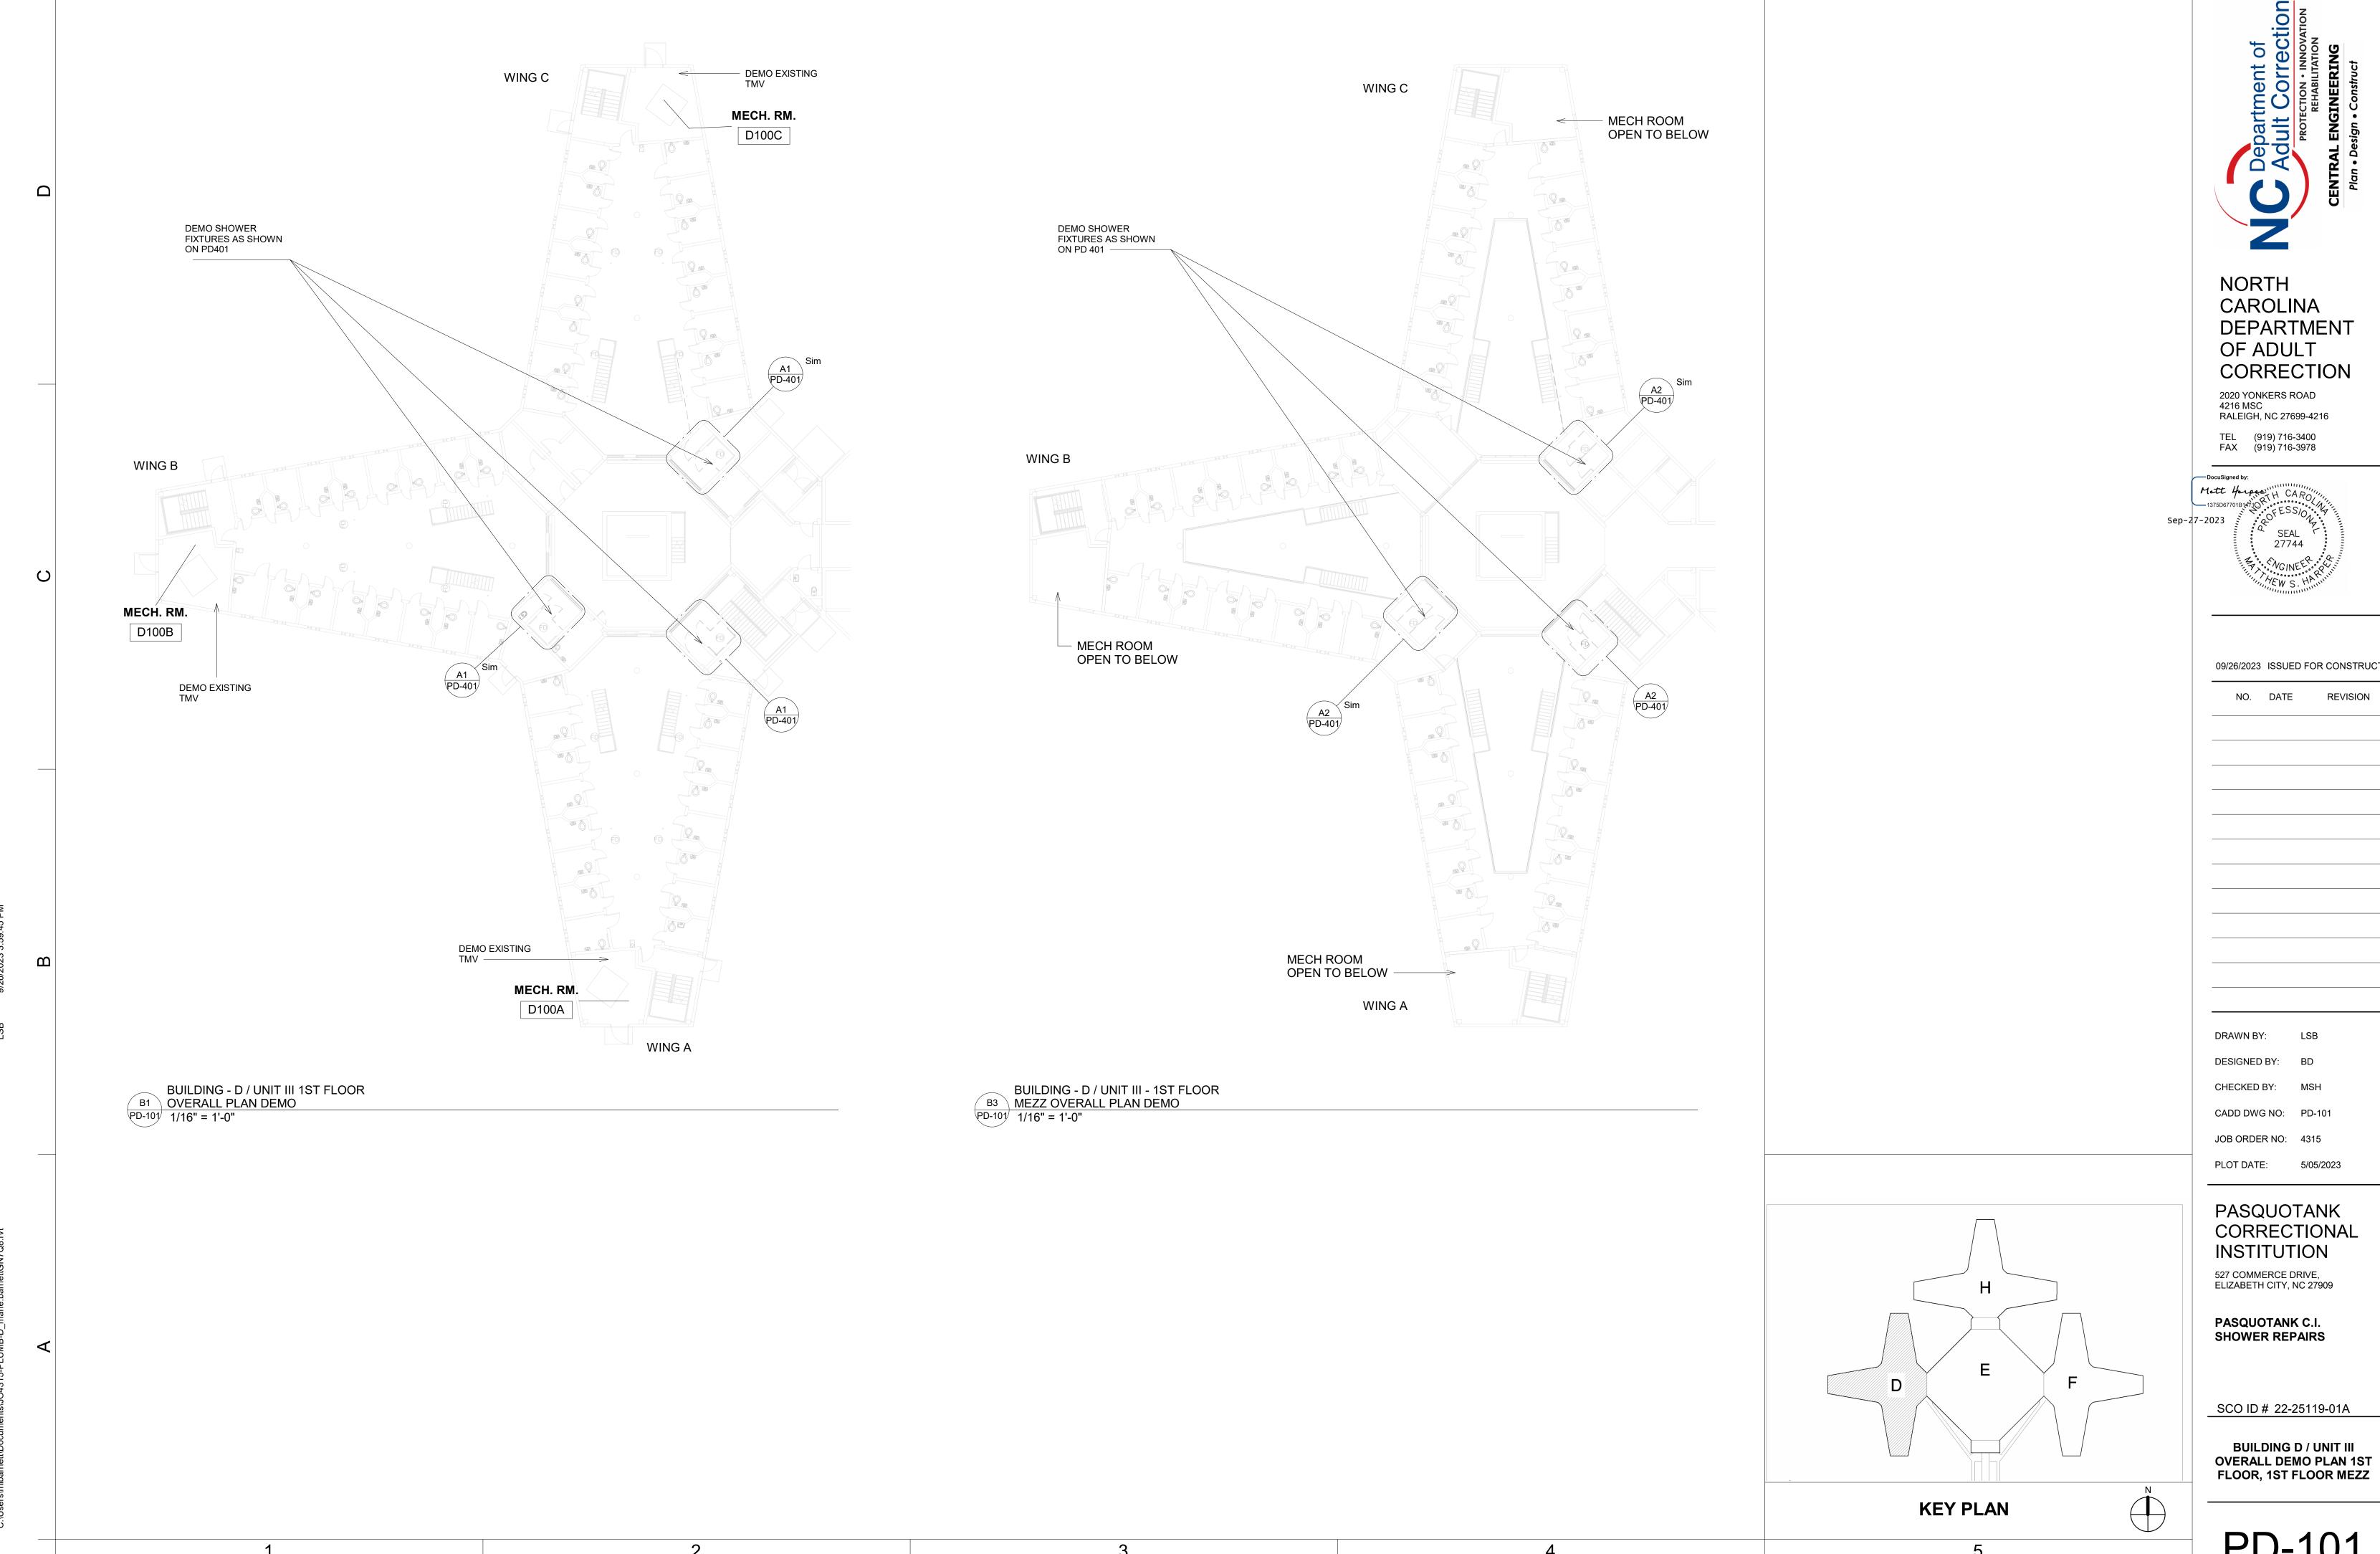

1/4 in. (6 mm) to max 1-3/4 in. (44 mm), Duct to be rigidly supported on both sides of floor or wall

CAN/ULC S115

**SECTION A-A** 

F Rating — 3 Hr

FT Rating - 1 Hr FH Rating - 3 Hr FTH Rating - 1 Hr

ANSI/UL1479 (ASTM E814)

F Rating - 3 Hr

T Rating - 1 Hr

Max area of opening is 1024 in. sq (6606 cm2) with a max dimension of 32 in. (813 mm).

FIRESPRAY INTERNATIONAL LTD — FLAMEBAR BW11 FIRE RATED DUCTWORK

spaced max of 1 in. (25 mm) from each end and a max of 3 in. (76 mm) OC.

both surfaces of wall as required to accommodate the required thickness of fill material.

3. Firestop System — The firestop system shall consist of the following:

or with both surfaces of wall.

respectively.

See Concrete Blocks (CAZT) category in the Fire Resistance Directory for names of manufacturers.









 $\mathbf{\Omega}$ 



1ST FLR / 2ND FLR SHOWER - DEMO
TYP PD-401 1/4" = 1'-0"



1ST FLOOR MEZZ / 2ND FLR MEZZ TYP SHOWER ENLARGED PLAN- DEMO PD-401 1/4" = 1'-0"







NORTH CAROLINA DEPARTMENT OF ADULT CORRECTION

2020 YONKERS ROAD 4216 MSC RALEIGH, NC 27699-4216

TEL (919) 716-3400 FAX (919) 716-3978

Matt Garper H CAR

NO. DATE

09/26/2023 ISSUED FOR CONSTRUCTION

REVISION

SHEET KEYNOTES-PD-401 Sheet Number Number Description PD-1 REMOVE S/S WC AND STORE ON SITE. PD-401 REMOVE EXISTING SHOWER FIXTURES. GROUT PENETRATIONS AS NEEDED PD-3 REMOVE EXISTING DECON SHOWER HEAD PD-401 BUILDING D/ UNIT III - MOVE EXISTING FLOOR DRAIN SUCH THAT IT IS CENTERED BETWEEN SHOWER HEADS, SEE ARCH REMOVE EXISTING EXPOSED DWV PIPING PD-401 BACK TO WALL, TYP ALL SHOWERS, ALL BUILDINGS.

> DRAWN B