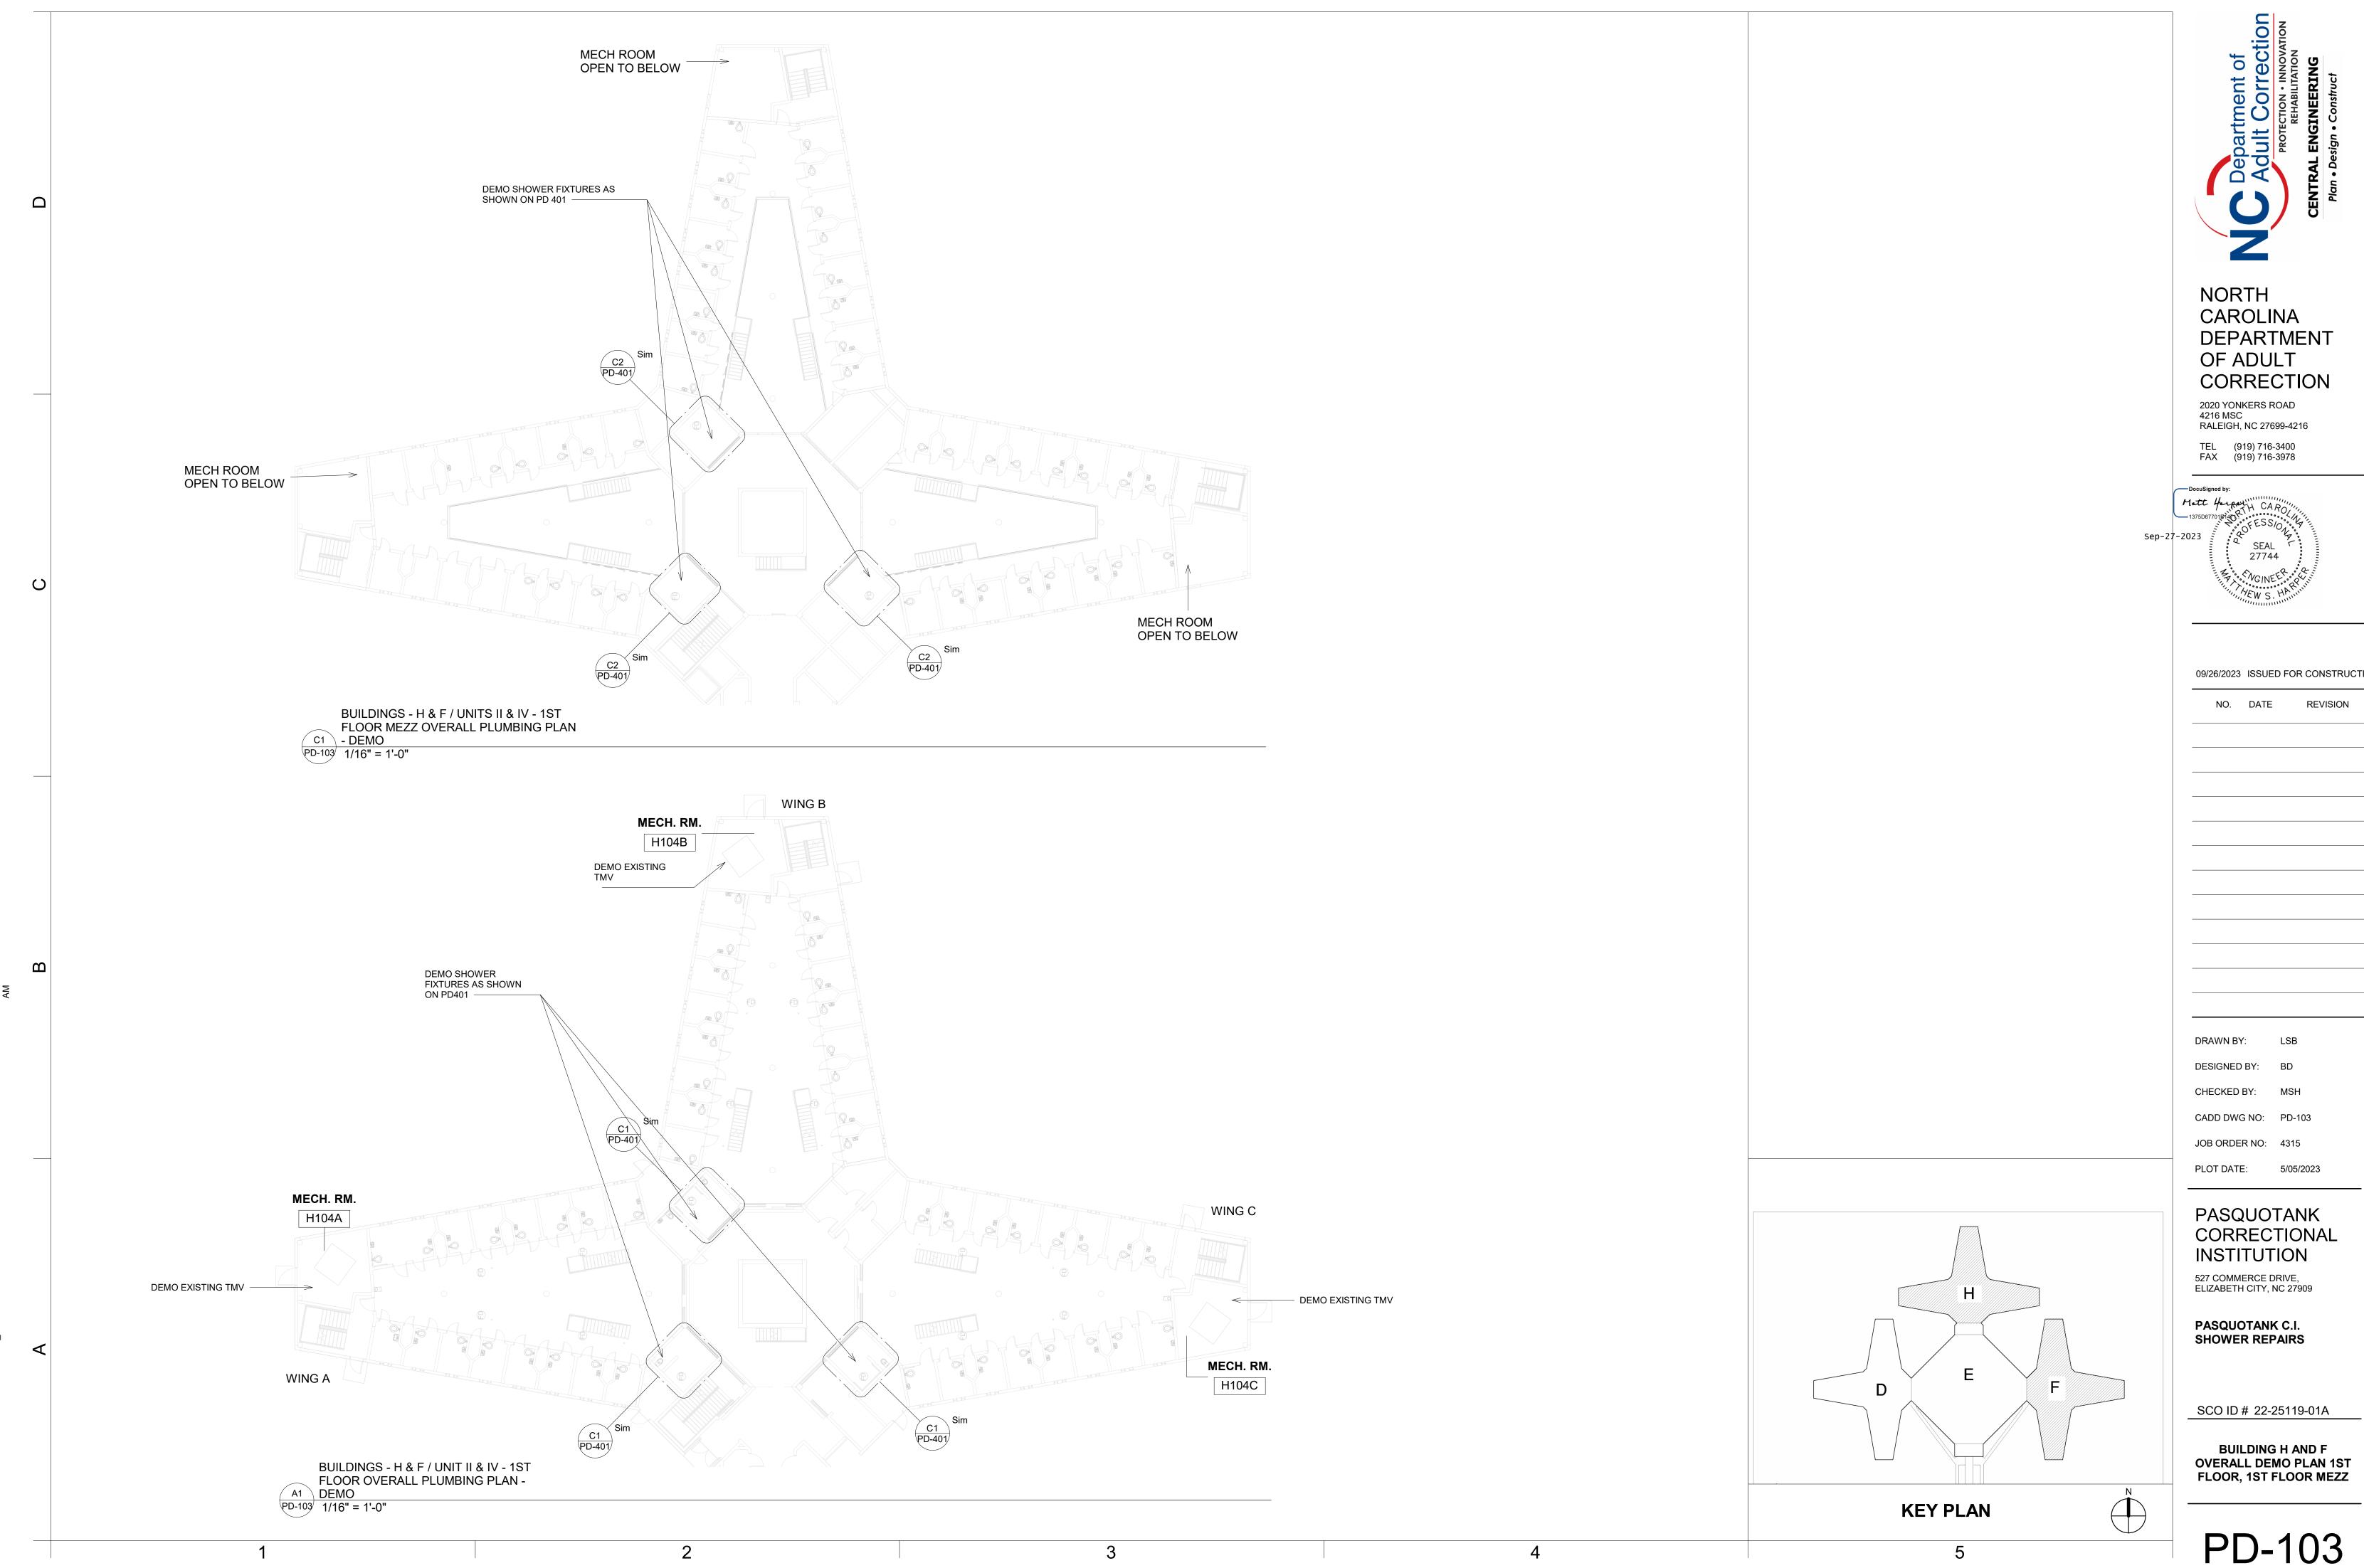

in. (6 mm) to max 1-3/4 in. (44 mm), Duct to be rigidly supported on both sides of floor or wall

CAN/ULC S115

**SECTION A-A** 

F Rating — 3 Hr

FT Rating - 1 Hr FH Rating - 3 Hr FTH Rating - 1 Hr

ANSI/UL1479 (ASTM E814)

F Rating - 3 Hr

T Rating - 1 Hr

Max area of opening is 1024 in. sq (6606 cm2) with a max dimension of 32 in. (813 mm).

FIRESPRAY INTERNATIONAL LTD — FLAMEBAR BW11 FIRE RATED DUCTWORK

spaced max of 1 in. (25 mm) from each end and a max of 3 in. (76 mm) OC.

both surfaces of wall as required to accommodate the required thickness of fill material.

3. Firestop System — The firestop system shall consist of the following:

or with both surfaces of wall.

respectively.

See Concrete Blocks (CAZT) category in the Fire Resistance Directory for names of manufacturers.









 $\mathbf{\Omega}$ 



1ST FLR / 2ND FLR SHOWER - DEMO
TYP PD-401 1/4" = 1'-0"



1ST FLOOR MEZZ / 2ND FLR MEZZ TYP SHOWER ENLARGED PLAN- DEMO PD-401 1/4" = 1'-0"







NORTH CAROLINA DEPARTMENT OF ADULT CORRECTION

2020 YONKERS ROAD 4216 MSC RALEIGH, NC 27699-4216

TEL (919) 716-3400 FAX (919) 716-3978

Matt Garper H CAR

NO. DATE

09/26/2023 ISSUED FOR CONSTRUCTION

REVISION

SHEET KEYNOTES-PD-401 Sheet Number Number Description PD-1 REMOVE S/S WC AND STORE ON SITE. PD-401 REMOVE EXISTING SHOWER FIXTURES. GROUT PENETRATIONS AS NEEDED PD-3 REMOVE EXISTING DECON SHOWER HEAD PD-401 BUILDING D/ UNIT III - MOVE EXISTING FLOOR DRAIN SUCH THAT IT IS CENTERED BETWEEN SHOWER HEADS, SEE ARCH REMOVE EXISTING EXPOSED DWV PIPING PD-401 BACK TO WALL, TYP ALL SHOWERS, ALL BUILDINGS.

> DRAWN BY: L