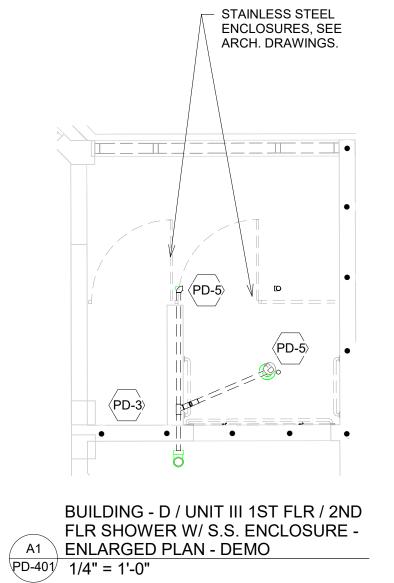

7699-4216

TEL (919) 716-3400 FAX (919) 716-3978

Matt Garper H CAR

NO. DATE

09/26/2023 ISSUED FOR CONSTRUCTION

REVISION

SHEET KEYNOTES-PD-401 Sheet Number Number Description PD-1 REMOVE S/S WC AND STORE ON SITE. PD-401 REMOVE EXISTING SHOWER FIXTURES. GROUT PENETRATIONS AS NEEDED PD-3 REMOVE EXISTING DECON SHOWER HEAD PD-401 BUILDING D/ UNIT III - MOVE EXISTING FLOOR DRAIN SUCH THAT IT IS CENTERED BETWEEN SHOWER HEADS, SEE ARCH REMOVE EXISTING EXPOSED DWV PIPING PD-401 BACK TO WALL, TYP ALL SHOWERS, ALL BUILDINGS.

> DRAWN BY: LSB DESIGNED BY: BD CHECKED BY: MSH CADD DWG NO: PD-401 JOB ORDER NO: 4315 PLOT DATE: 5/05/2023

PASQUOTANK CORRECTIONAL INSTITUTION 527 COMMERCE DRIVE, ELIZABETH CITY, NC 27909

PASQUOTANK C.I. SHOWER REPAIRS

SCO ID # 22-25119-01A

**ENLARGED PLANS - DEMO** 











P-102







CAROLINA DEPARTMENT OF ADULT CORRECTION

2020 YONKERS ROAD 4216 MSC RALEIGH, NC 27699-4216

09/26/2023 ISSUED FOR CONSTRUCTION

PASQUOTANK CORRECTIONAL

SHOWER REPAIRS

SCO ID # 22-25119-01A

SECTIONS



| SHEET KEYNOTES-P-401 |                        |         |    |    |                      |                                               |
|----------------------|------------------------|---------|----|----|----------------------|-----------------------------------------------|
| Number               | Description            | CW      | HW | TW | TEMPERATURE SETPOINT | MANUFACTURER & MODEL ##                       |
|                      |                        |         |    |    |                      |                                               |
| FD-1