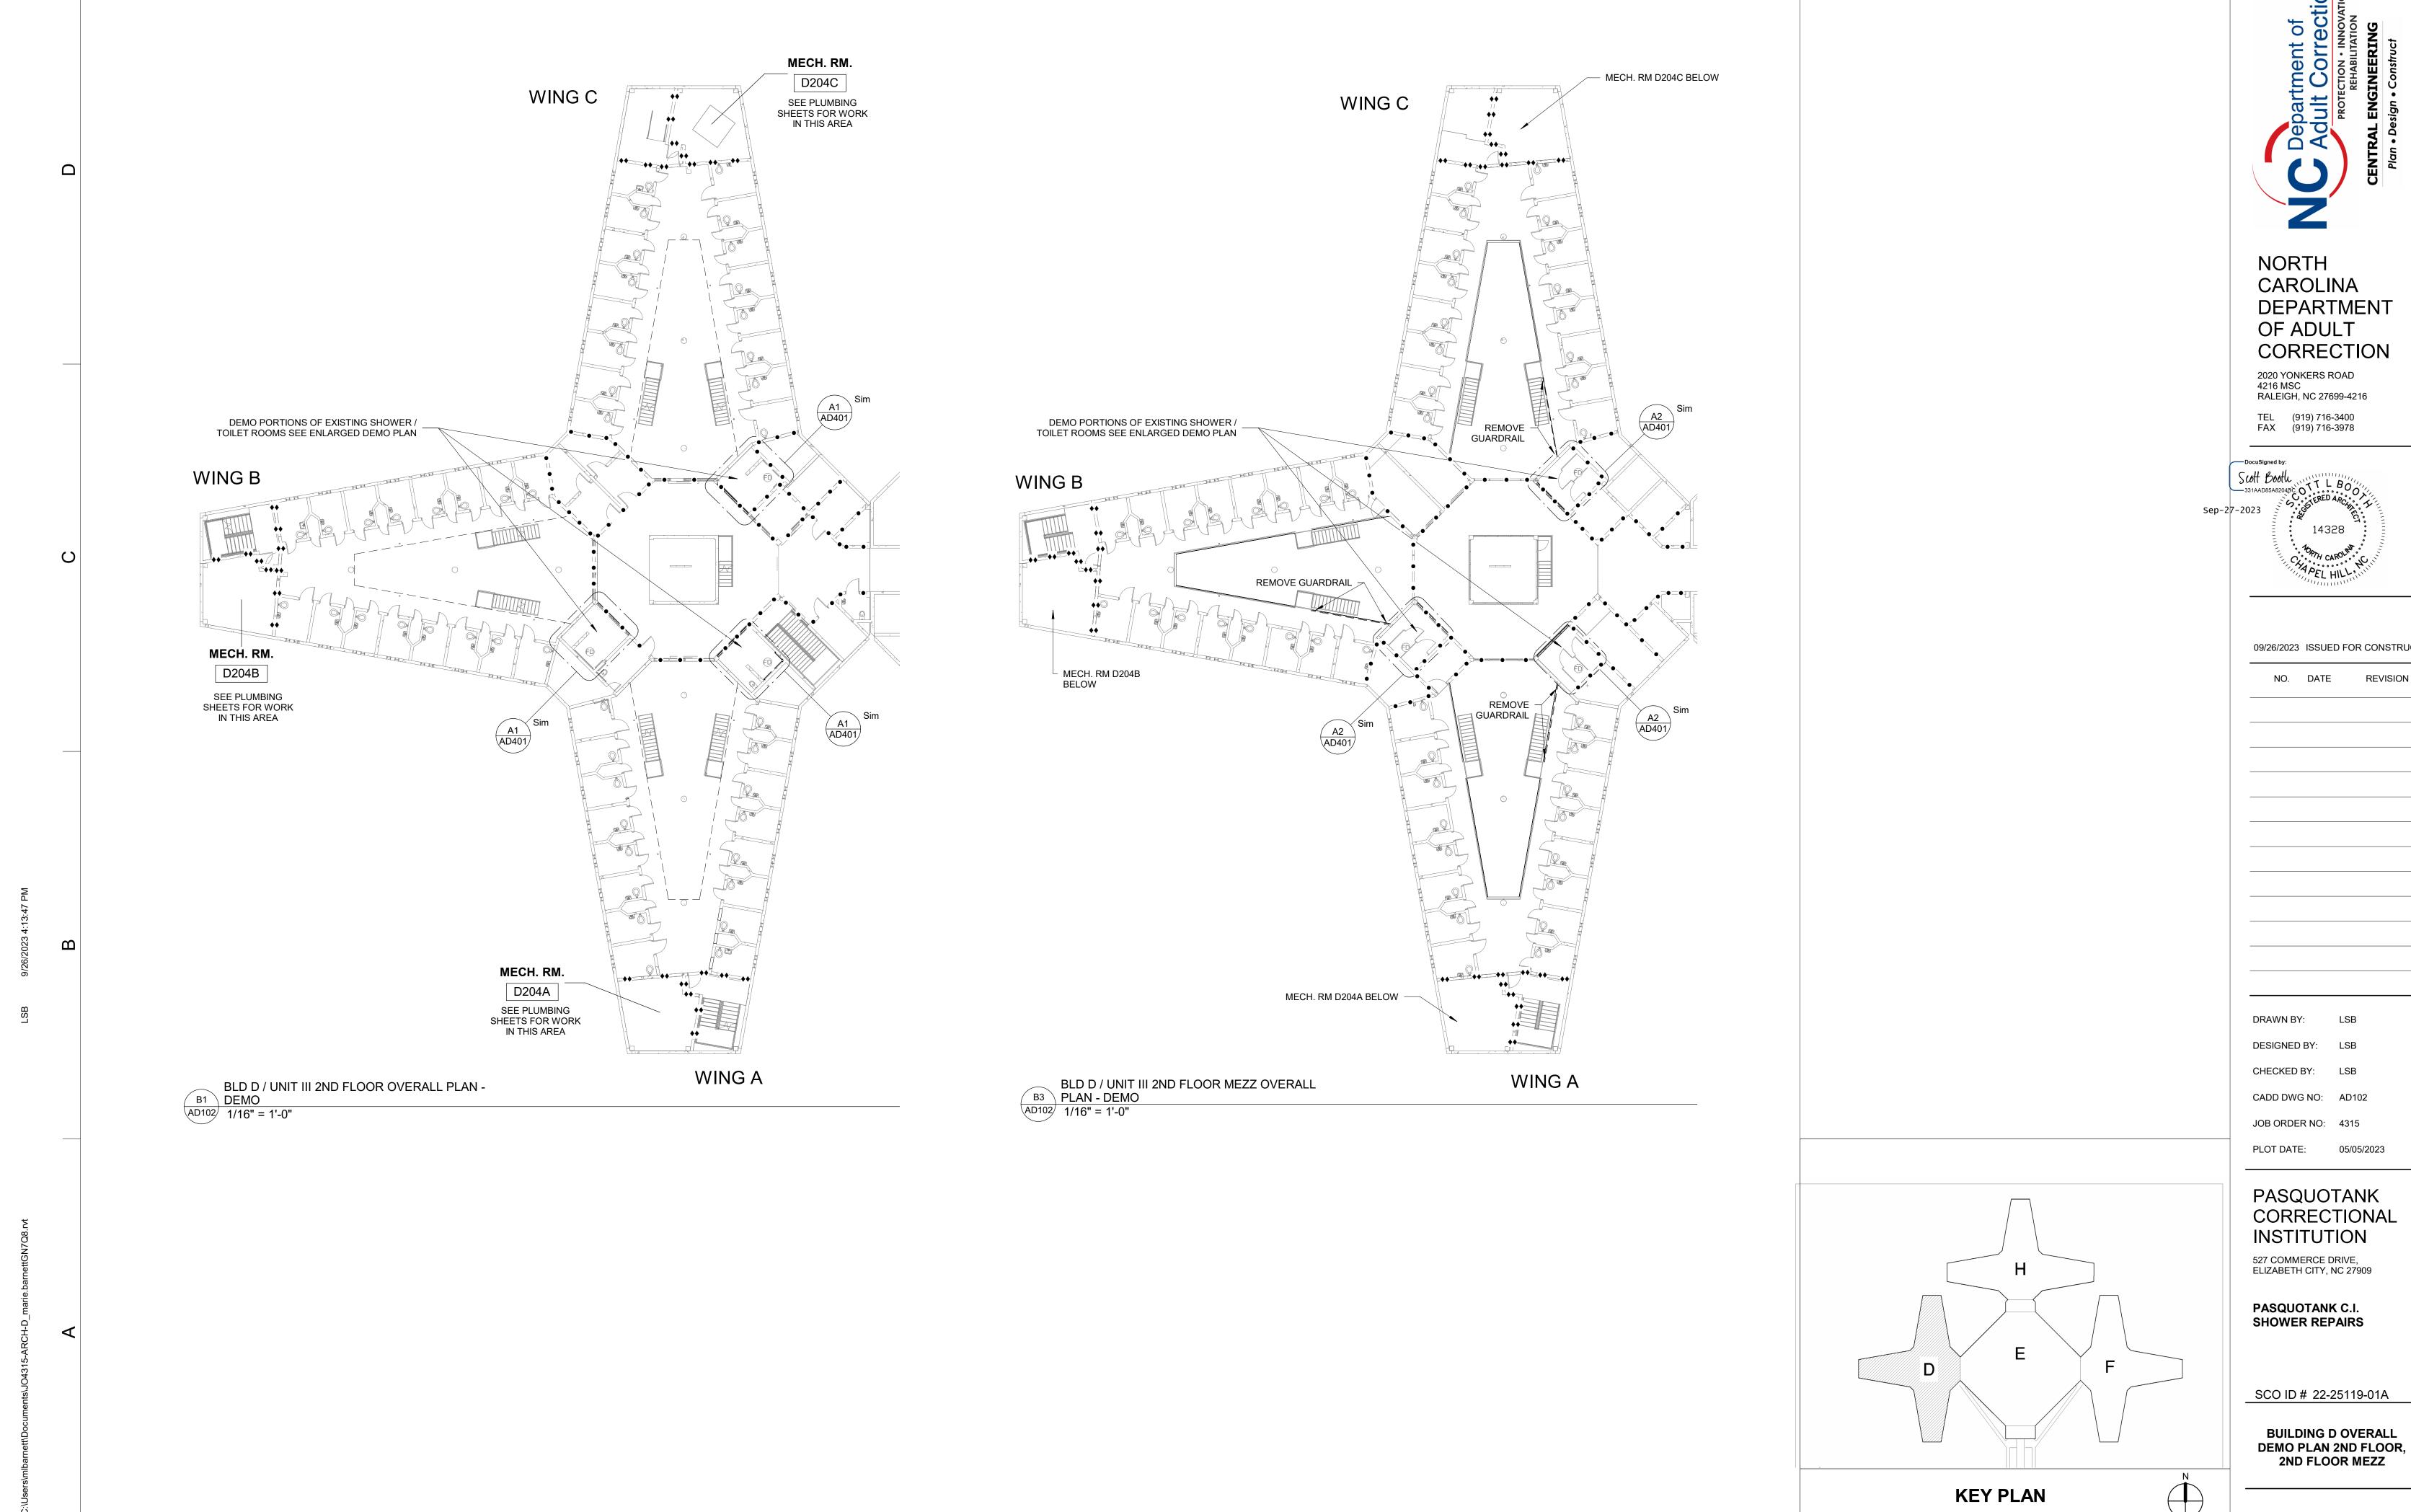

S

SCO ID # 22-25119-01A

ARCHITECTURAL SITE

**AS101** 



Η D

——◇◇◇◇ 4 HR FIRE WALL

**→◆◆◆ ◆◆◆◆ ◆◆◆◆** 4 HR FIRE BARRIER

→ ◆ ◆ ◆ ◆ ◆ ◆ ◆ ◆ ◆ 3 HR FIRE BARRIER →◆ →◆ →◆ 2 HR FIRE BARRIER

→ → → 1 HR FIRE BARRIER → → → ↑ 1 HR FIRE PARTITION — ● ● ● ● ● 2 HR SMOKE BARRIER -----• 1 HR SMOKE BARRIER

**KEY PLAN** 

SCO ID # 22-25119-01A

BUILDING D OVERALL DEMO PLAN 1ST FLOOR, 1ST FLOOR MEZZ

NORTH

CAROLINA

OF ADULT

2020 YONKERS ROAD

TEL (919) 716-3400 FAX (919) 716-3978

4216 MSC RALEIGH, NC 27699-4216

DEPARTMENT

CORRECTION

09/26/2023 ISSUED FOR CONSTRUCTION

DRAWN BY:

DESIGNED BY: LSB

CHECKED BY: LSB

CADD DWG NO: AD101

JOB ORDER NO: 4315

PLOT DATE: 05/05/2023

PASQUOTANK

INSTITUTION

527 COMMERCE DRIVE, ELIZABETH CITY, NC 27909

PASQUOTANK C.I. SHOWER REPAIRS

CORRECTIONAL



CORRECTIONAL















A-102





 $\mathbf{\omega}$ 



04 22 00.B11

09 91 00.A1

1ST FLOOR - EXISTING FLOOR

SLOPE FLOOR TO DRAIN

SECTION THROUGH SHOWERS AT STOREFRONT
A-301 1/2" = 1'-0"

**GENERAL NOTES** 

CONTRACTOR SHALL NOTIFIY THE ARCHITECT IN WRITING IF ANY EXISTING CONDITIONS DIFFER FROM THE CONSTRUCTION DOCUMENTS.

| REFERENCE KEYNOTES |                              |  |  |  |  |
|--------------------|------------------------------|--|--|--|--|
| Key Value          | Description                  |  |  |  |  |
|                    |                              |  |  |  |  |
| 04 22 00.B11       | 8" x 8" x 16" CMU - 3 Core   |  |  |  |  |
| 08 51 23.A3        | Steel Fixed Window Head/Jamb |  |  |  |  |
| 08 51 23.A4        | Steel Fixed Window Sill      |  |  |  |  |
|