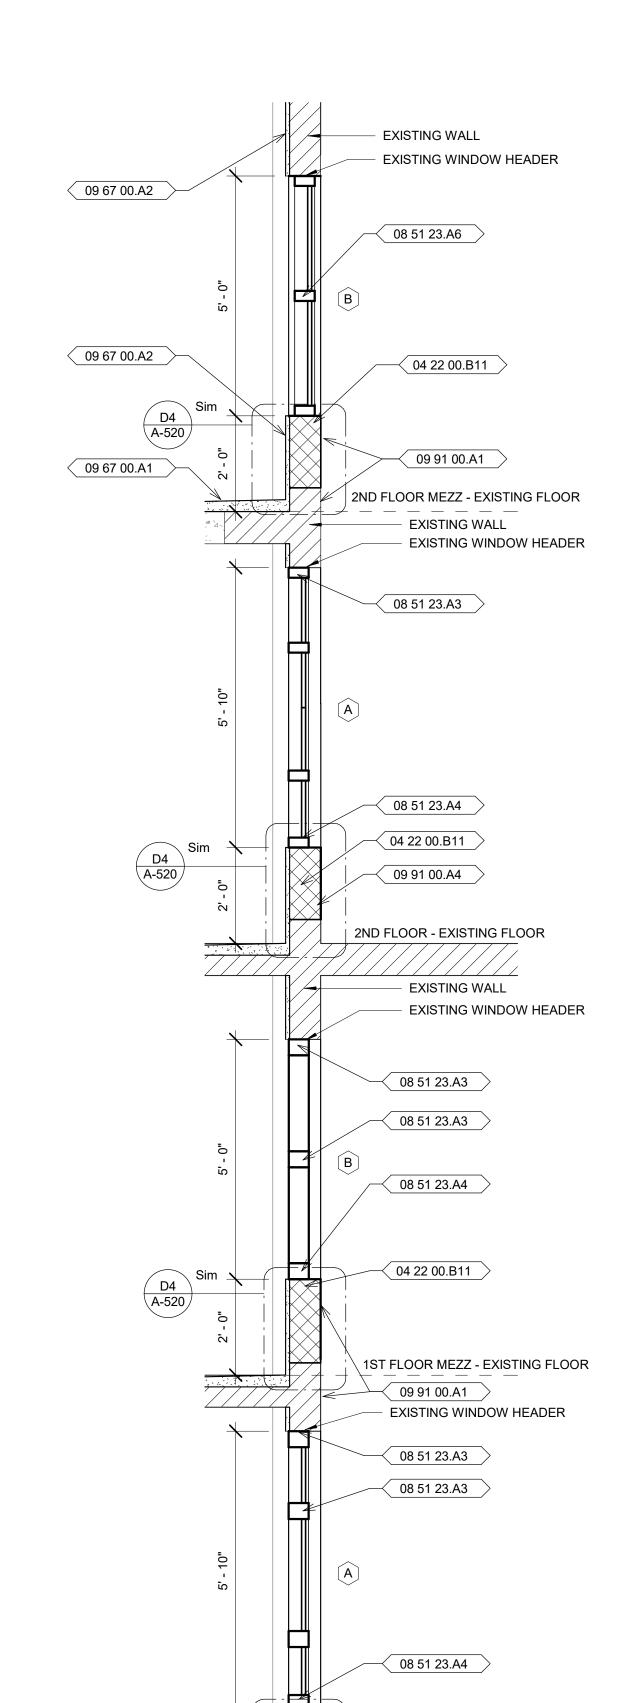

D

——◇◇◇◇ 4 HR FIRE WALL

**→◆◆◆ ◆◆◆◆ ◆◆◆◆** 4 HR FIRE BARRIER

→ ◆ ◆ ◆ ◆ ◆ ◆ ◆ ◆ ◆ 3 HR FIRE BARRIER →◆ →◆ →◆ 2 HR FIRE BARRIER

→ → → 1 HR FIRE BARRIER → → → ↑ 1 HR FIRE PARTITION — ● ● ● ● ● 2 HR SMOKE BARRIER -----• 1 HR SMOKE BARRIER

**KEY PLAN** 

SCO ID # 22-25119-01A

BUILDING D OVERALL DEMO PLAN 1ST FLOOR, 1ST FLOOR MEZZ

NORTH

CAROLINA

OF ADULT

2020 YONKERS ROAD

TEL (919) 716-3400 FAX (919) 716-3978

4216 MSC RALEIGH, NC 27699-4216

DEPARTMENT

CORRECTION

09/26/2023 ISSUED FOR CONSTRUCTION

DRAWN BY:

DESIGNED BY: LSB

CHECKED BY: LSB

CADD DWG NO: AD101

JOB ORDER NO: 4315

PLOT DATE: 05/05/2023

PASQUOTANK

INSTITUTION

527 COMMERCE DRIVE, ELIZABETH CITY, NC 27909

PASQUOTANK C.I. SHOWER REPAIRS

CORRECTIONAL



CORRECTIONAL















A-102





 $\mathbf{\omega}$ 



04 22 00.B11

09 91 00.A1

1ST FLOOR - EXISTING FLOOR

SLOPE FLOOR TO DRAIN

SECTION THROUGH SHOWERS AT STOREFRONT
A-301 1/2" = 1'-0"

**GENERAL NOTES** 

CONTRACTOR SHALL NOTIFIY THE ARCHITECT IN WRITING IF ANY EXISTING CONDITIONS DIFFER FROM THE CONSTRUCTION DOCUMENTS.

| REFERENCE KEYNOTES |                              |  |  |  |  |
|--------------------|------------------------------|--|--|--|--|
| Key Value          | Description                  |  |  |  |  |
|                    |                              |  |  |  |  |
| 04 22 00.B11       | 8" x 8" x 16" CMU - 3 Core   |  |  |  |  |
| 08 51 23.A3        | Steel Fixed Window Head/Jamb |  |  |  |  |
| 08 51 23.A4        | Steel Fixed Window Sill      |  |  |  |  |
| 08 51 23.A6        | Steel Fixed Window Mullion   |  |  |  |