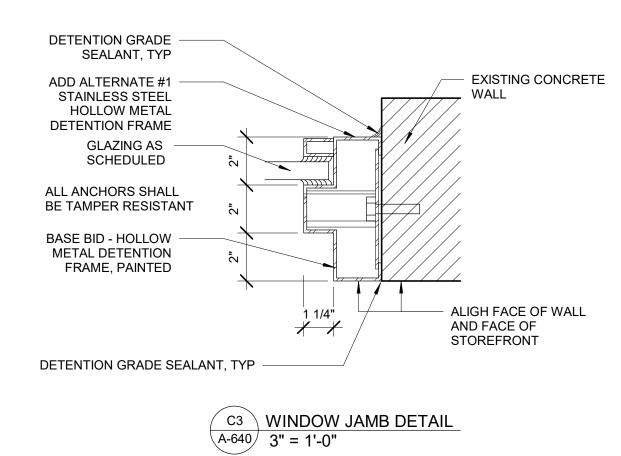

ONTRACTOR SHALL REPAIR AND REFINISH ANY EXISTING CONSTRUCTION AND MATERIALS DAMAGED DURING CONSTRUCTION OPERATIONS.



#### NORTH CAROLINA DEPARTMENT OF ADULT CORRECTION

2020 YONKERS ROAD 4216 MSC RALEIGH, NC 27699-4216

TEL (919) 716-3400 FAX (919) 716-3978



09/26/2023 ISSUED FOR CONSTRUCTION

| NO. | DATE | REVISION |
|-----|------|----------|
|     |      |          |

DRAWN BY: LSB

DESIGNED BY: LSB CHECKED BY: LSB

CADD DWG NO: A-601 JOB ORDER NO: 4315

PLOT DATE: 05/05/2023

PASQUOTANK CORRECTIONAL INSTITUTION 527 COMMERCE DRIVE, ELIZABETH CITY, NC 27909

PASQUOTANK C.I.

SHOWER REPAIRS

SCO ID # 22-25119-01A

ROOM FINISH SCHEDULE



**KEY PLAN** 

WALLS EXTEND UP TO STRUCTURE ABOVE

 $\mathbf{\Omega}$ 

FINISH FLOOR

A-640

(A1) WINDOW ELEVATIONS

A-640 1/4" = 1'-0"

B3 A-640









A3 WINDOW SILL DETAIL A-640 3" = 1'-0"

**GENERAL NOTES** 

CONTRACTOR SHALL NOTIFIY THE ARCHITECT IN WRITING IF ANY EXISTING CONDITIONS DIFFER FROM THE CONSTRUCTION DOCUMENTS.



NORTH CAROLINA DEPARTMENT OF ADULT CORRECTION

2020 YONKERS ROAD 4216 MSC RALEIGH, NC 27699-4216

FAX (919) 716-3978

TEL (919) 716-3400

09/26/2023 ISSUED FOR CONSTRUCTION

NO. DATE REVISION

DRAWN BY:

DESIGNED BY: LSB

CHECKED BY: Checker

CADD DWG NO: A-640

JOB ORDER NO: 4315 PLOT DATE: 05/05/2023

PASQUOTANK CORRECTIONAL INSTITUTION

527 COMMERCE DRIVE, ELIZABETH CITY, NC 27909

PASQUOTANK C.I. SHOWER REPAIRS

SCO ID # 22-25119-01A

WINDOW SCHEDULE AND **DETAILS** 

**KEY PLAN** 

A-640

B3 A-640



DEPARTMENT

09/26/2023 ISSUED FOR CONSTRUCTION

MECH DEMO PLANS TYP -



M-101



<sup>2</sup> FIRE STO