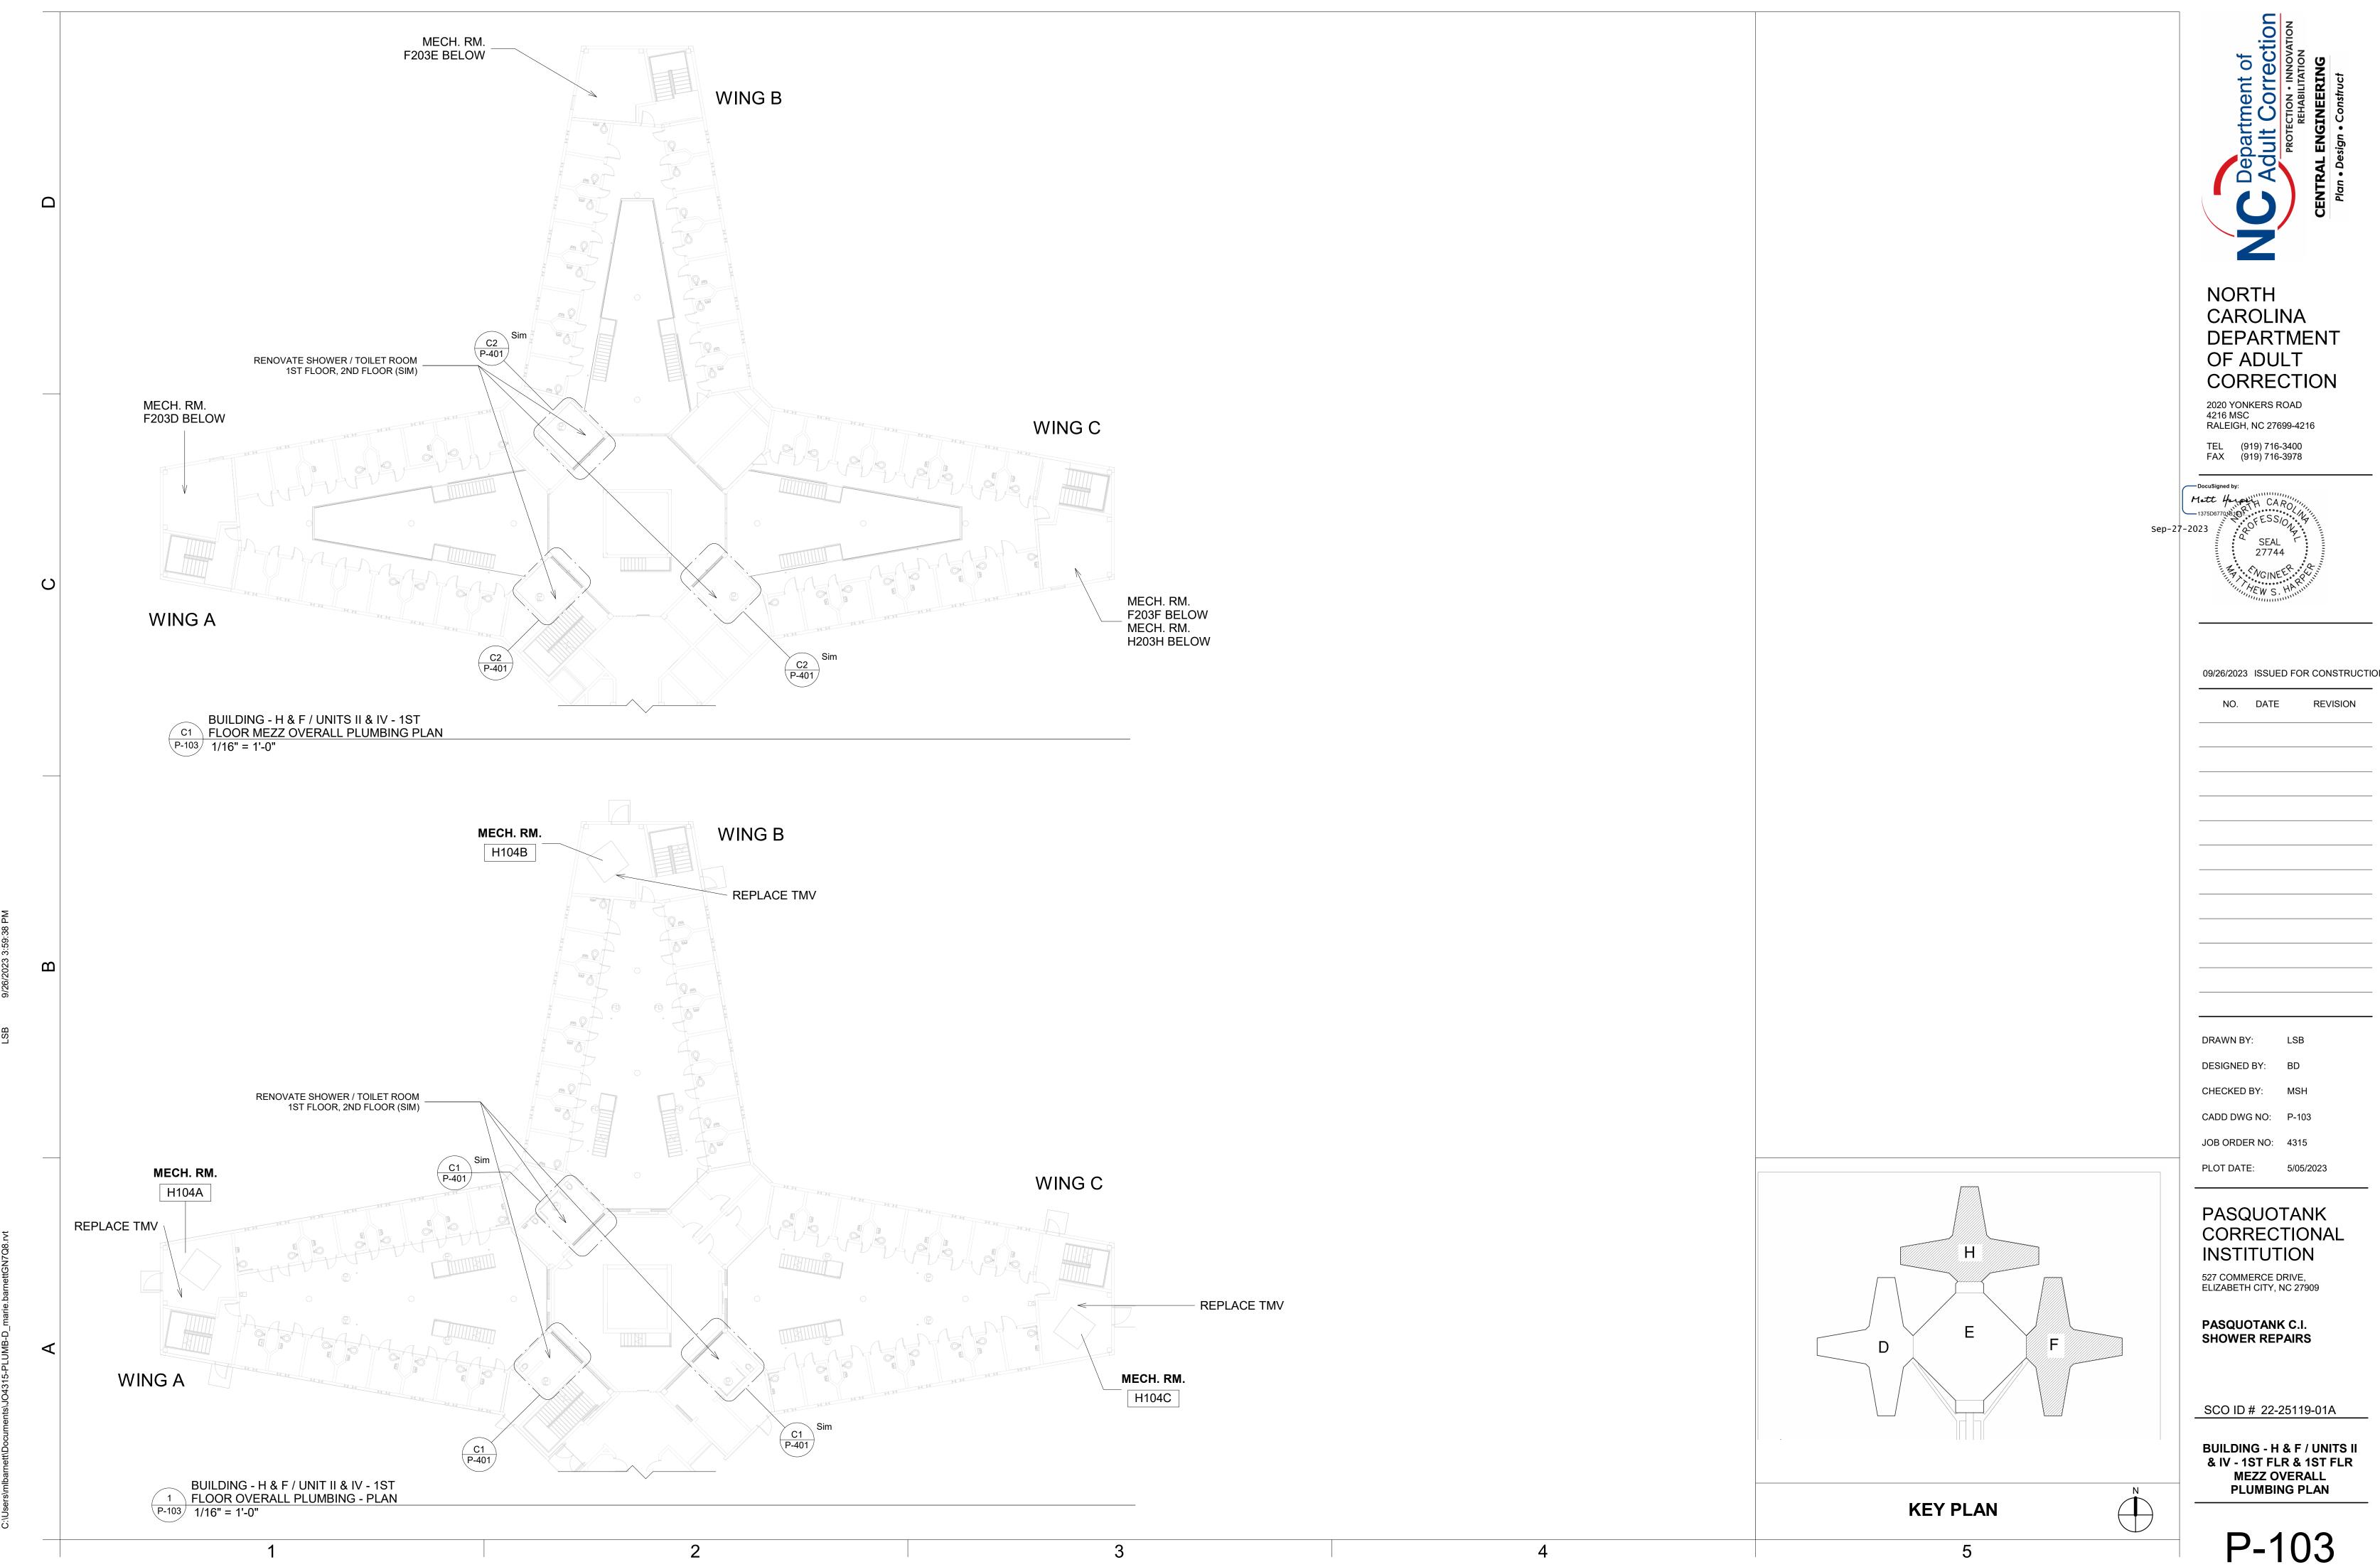

19) 716-3400 FAX (919) 716-3978

Matt Garper H CAR

NO. DATE

09/26/2023 ISSUED FOR CONSTRUCTION

REVISION

SHEET KEYNOTES-PD-401 Sheet Number Number Description PD-1 REMOVE S/S WC AND STORE ON SITE. PD-401 REMOVE EXISTING SHOWER FIXTURES. GROUT PENETRATIONS AS NEEDED PD-3 REMOVE EXISTING DECON SHOWER HEAD PD-401 BUILDING D/ UNIT III - MOVE EXISTING FLOOR DRAIN SUCH THAT IT IS CENTERED BETWEEN SHOWER HEADS, SEE ARCH REMOVE EXISTING EXPOSED DWV PIPING PD-401 BACK TO WALL, TYP ALL SHOWERS, ALL BUILDINGS.

> DRAWN BY: LSB DESIGNED BY: BD CHECKED BY: MSH CADD DWG NO: PD-401 JOB ORDER NO: 4315 PLOT DATE: 5/05/2023

PASQUOTANK CORRECTIONAL INSTITUTION 527 COMMERCE DRIVE, ELIZABETH CITY, NC 27909

PASQUOTANK C.I. SHOWER REPAIRS

SCO ID # 22-25119-01A

**ENLARGED PLANS - DEMO** 











P-102







CAROLINA DEPARTMENT OF ADULT CORRECTION

2020 YONKERS ROAD 4216 MSC RALEIGH, NC 27699-4216

09/26/2023 ISSUED FOR CONSTRUCTION

PASQUOTANK CORRECTIONAL

SHOWER REPAIRS

SCO ID # 22-25119-01A

SECTIONS



| SHEET KEYNOTES-P-401 |                        |         |    |    |                      |                                               |
|----------------------|------------------------|---------|----|----|----------------------|-----------------------------------------------|
| Number               | Description            | CW      | HW | TW | TEMPERATURE SETPOINT | MANUFACTURER & MODEL ##                       |
|                      |                        |         |    |    |                      |                                               |
| FD-1                 | F