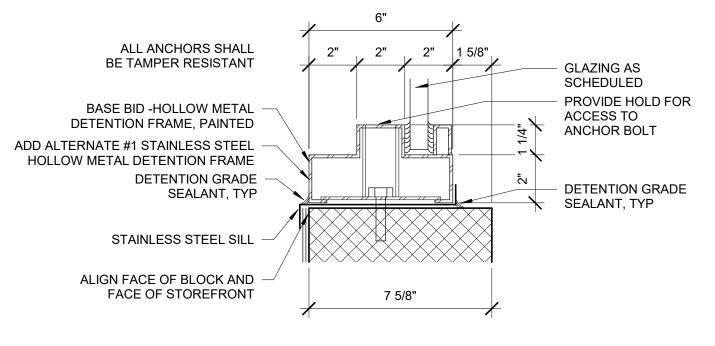

ACTOR SHALL REPAIR AND REFINISH ANY EXISTING CONSTRUCTION AND MATERIALS DAMAGED DURING CONSTRUCTION OPERATIONS.



#### NORTH CAROLINA DEPARTMENT OF ADULT CORRECTION

2020 YONKERS ROAD 4216 MSC RALEIGH, NC 27699-4216

TEL (919) 716-3400 FAX (919) 716-3978



09/26/2023 ISSUED FOR CONSTRUCTION

| NO. | DATE | REVISION |
|-----|------|----------|
|     |      |          |

DRAWN BY: LSB

DESIGNED BY: LSB CHECKED BY: LSB

CADD DWG NO: A-601 JOB ORDER NO: 4315

PLOT DATE: 05/05/2023

PASQUOTANK CORRECTIONAL INSTITUTION 527 COMMERCE DRIVE, ELIZABETH CITY, NC 27909

PASQUOTANK C.I.

SHOWER REPAIRS

SCO ID # 22-25119-01A

ROOM FINISH SCHEDULE



**KEY PLAN** 

WALLS EXTEND UP TO STRUCTURE ABOVE

 $\mathbf{\Omega}$ 

FINISH FLOOR

A-640

(A1) WINDOW ELEVATIONS

A-640 1/4" = 1'-0"

B3 A-640









A3 WINDOW SILL DETAIL A-640 3" = 1'-0"

**GENERAL NOTES** 

CONTRACTOR SHALL NOTIFIY THE ARCHITECT IN WRITING IF ANY EXISTING CONDITIONS DIFFER FROM THE CONSTRUCTION DOCUMENTS.



NORTH CAROLINA DEPARTMENT OF ADULT CORRECTION

2020 YONKERS ROAD 4216 MSC RALEIGH, NC 27699-4216

FAX (919) 716-3978

TEL (919) 716-3400

09/26/2023 ISSUED FOR CONSTRUCTION

NO. DATE REVISION

DRAWN BY:

DESIGNED BY: LSB

CHECKED BY: Checker

CADD DWG NO: A-640

JOB ORDER NO: 4315 PLOT DATE: 05/05/2023

PASQUOTANK CORRECTIONAL INSTITUTION

527 COMMERCE DRIVE, ELIZABETH CITY, NC 27909

PASQUOTANK C.I. SHOWER REPAIRS

SCO ID # 22-25119-01A

WINDOW SCHEDULE AND **DETAILS** 

**KEY PLAN** 

A-640

B3 A-640



DEPARTMENT

09/26/2023 ISSUED FOR CONSTRUCTION

MECH DEMO PLANS TYP -



M-101



<sup>2</sup> FIRE STOP DE