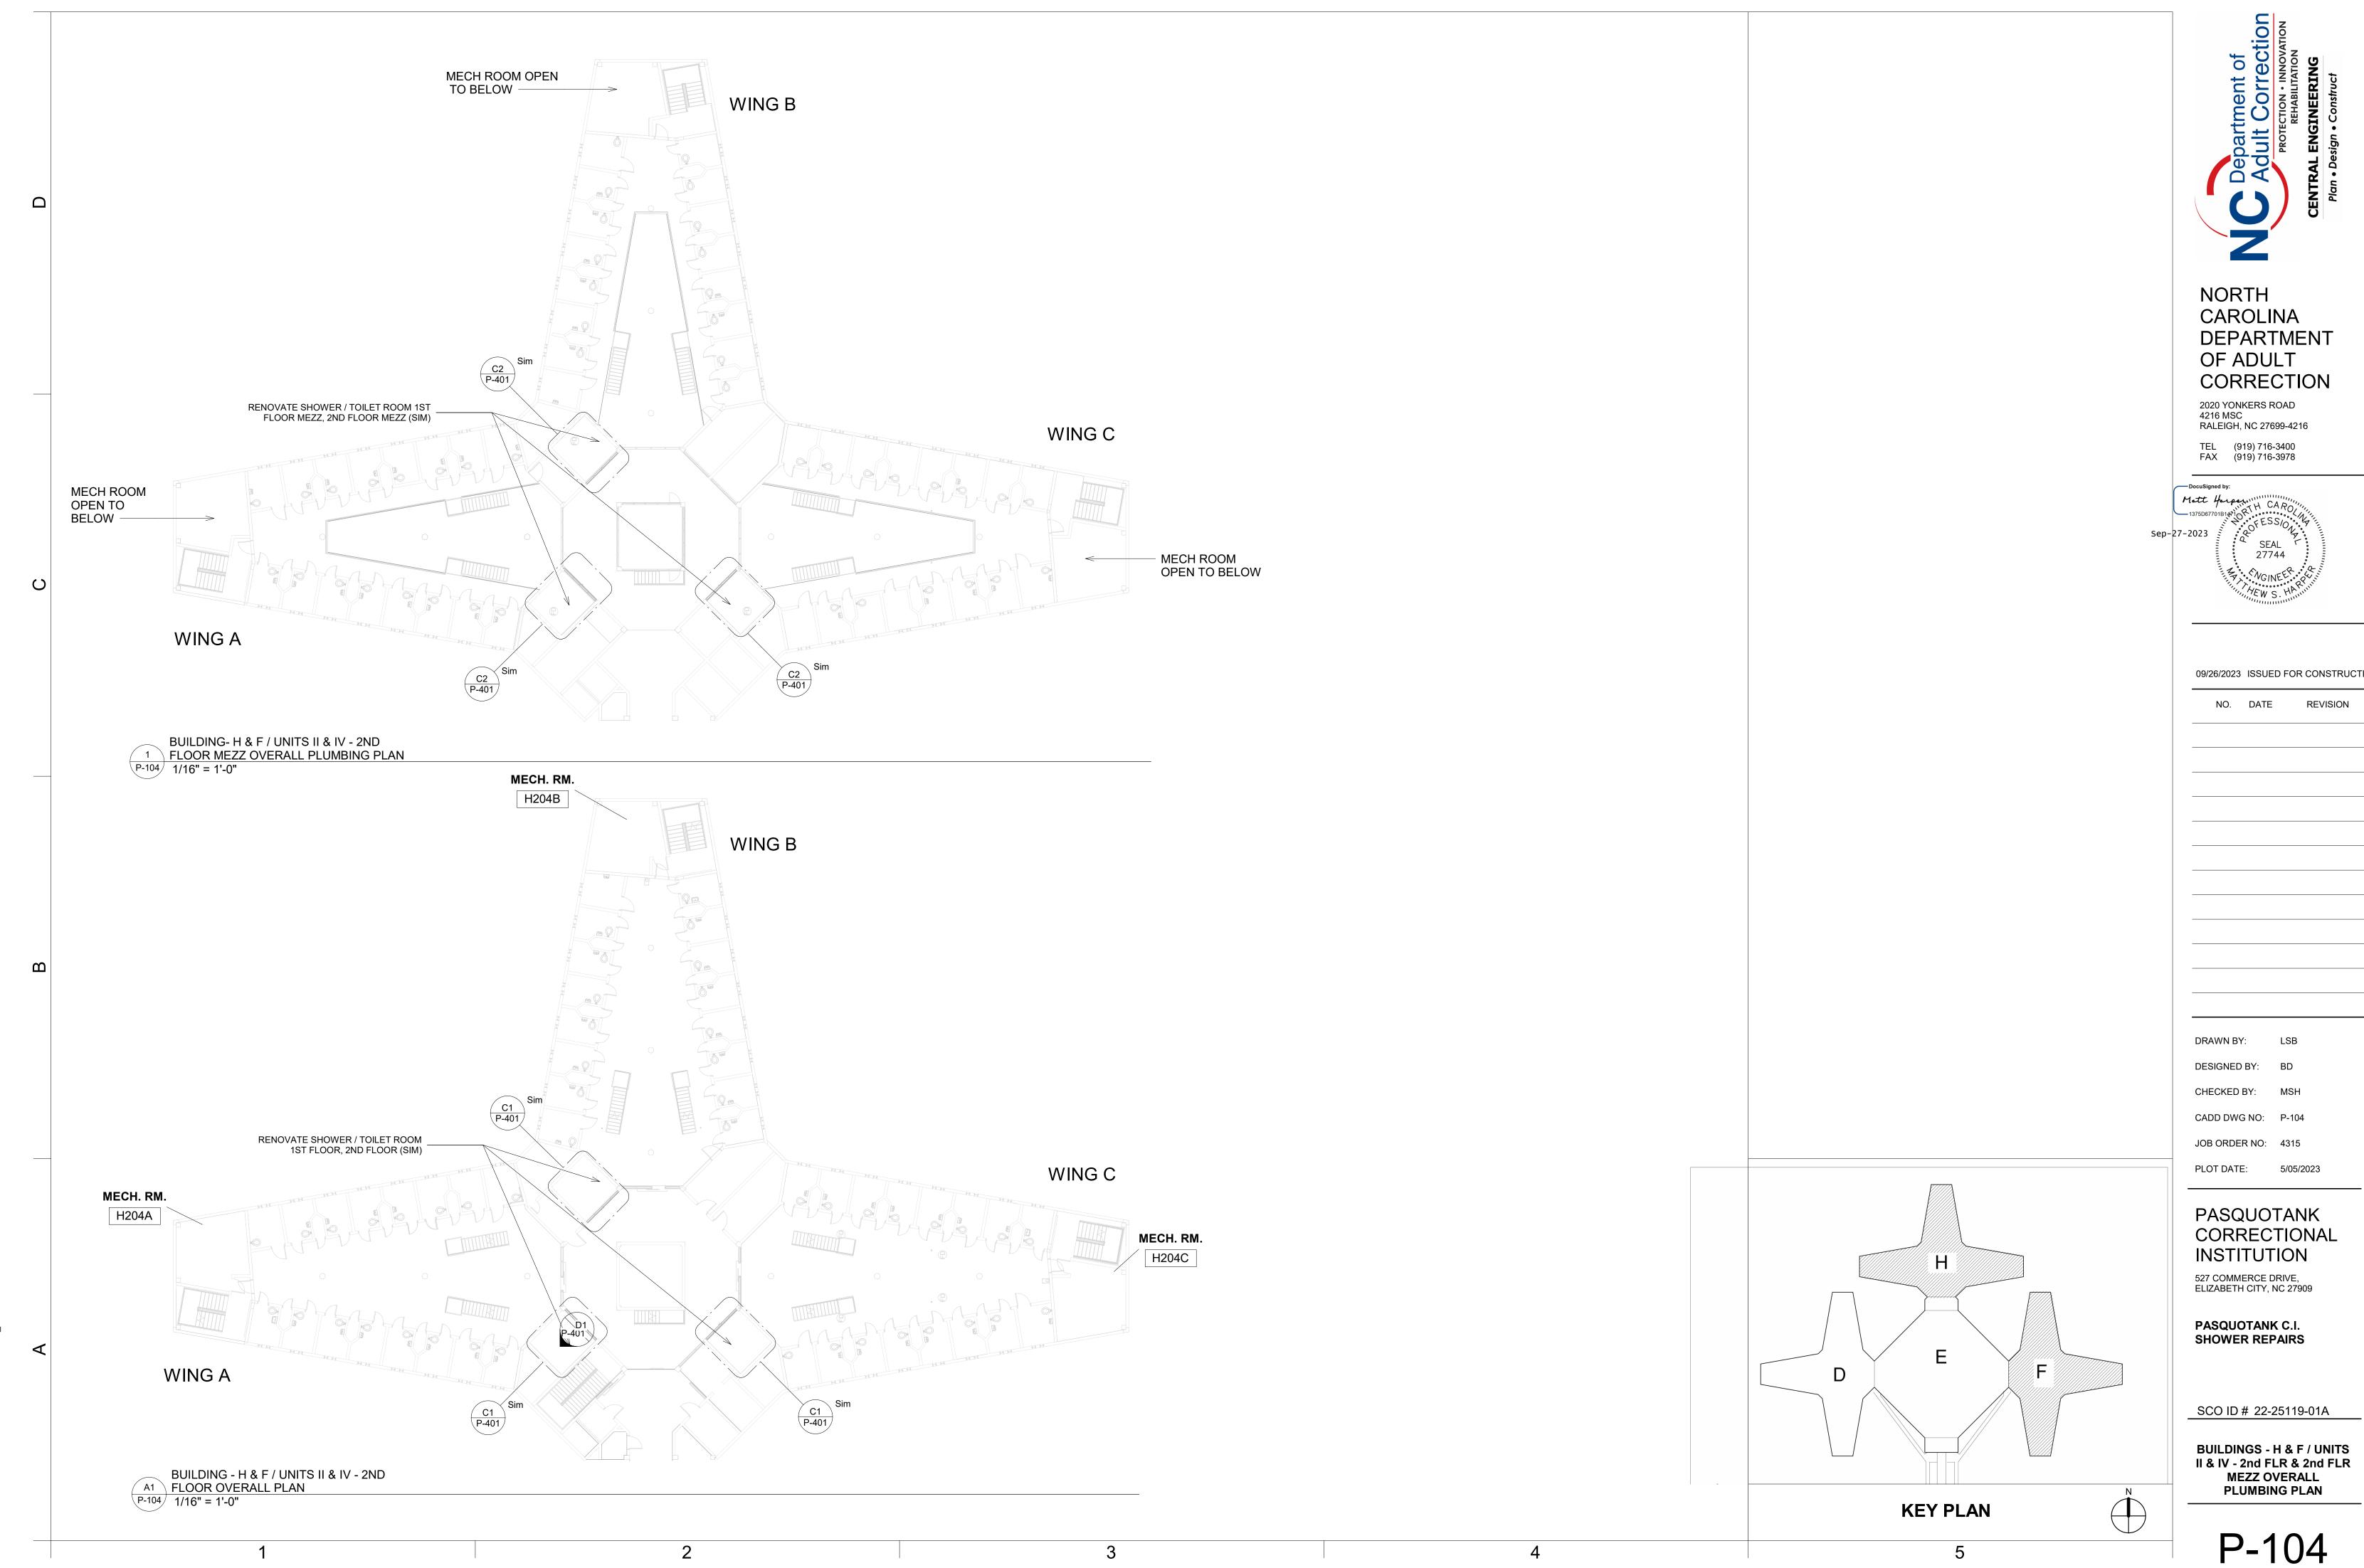

) 716-3400 FAX (919) 716-3978

Matt Garper H CAR

NO. DATE

09/26/2023 ISSUED FOR CONSTRUCTION

REVISION

SHEET KEYNOTES-PD-401 Sheet Number Number Description PD-1 REMOVE S/S WC AND STORE ON SITE. PD-401 REMOVE EXISTING SHOWER FIXTURES. GROUT PENETRATIONS AS NEEDED PD-3 REMOVE EXISTING DECON SHOWER HEAD PD-401 BUILDING D/ UNIT III - MOVE EXISTING FLOOR DRAIN SUCH THAT IT IS CENTERED BETWEEN SHOWER HEADS, SEE ARCH REMOVE EXISTING EXPOSED DWV PIPING PD-401 BACK TO WALL, TYP ALL SHOWERS, ALL BUILDINGS.

> DRAWN BY: LSB DESIGNED BY: BD CHECKED BY: MSH CADD DWG NO: PD-401 JOB ORDER NO: 4315 PLOT DATE: 5/05/2023

PASQUOTANK CORRECTIONAL INSTITUTION 527 COMMERCE DRIVE, ELIZABETH CITY, NC 27909

PASQUOTANK C.I. SHOWER REPAIRS

SCO ID # 22-25119-01A

**ENLARGED PLANS - DEMO** 











P-102







CAROLINA DEPARTMENT OF ADULT CORRECTION

2020 YONKERS ROAD 4216 MSC RALEIGH, NC 27699-4216

09/26/2023 ISSUED FOR CONSTRUCTION

PASQUOTANK CORRECTIONAL

SHOWER REPAIRS

SCO ID # 22-25119-01A

SECTIONS



| SHEET KEYNOTES-P-401 |                        |         |    |    |                      |                                               |
|----------------------|------------------------|---------|----|----|----------------------|-----------------------------------------------|
| Number               | Description            | CW      | HW | TW | TEMPERATURE SETPOINT | MANUFACTURER & MODEL ##                       |
|                      |                        |         |    |    |                      |                                               |
| FD-1                 | FLO