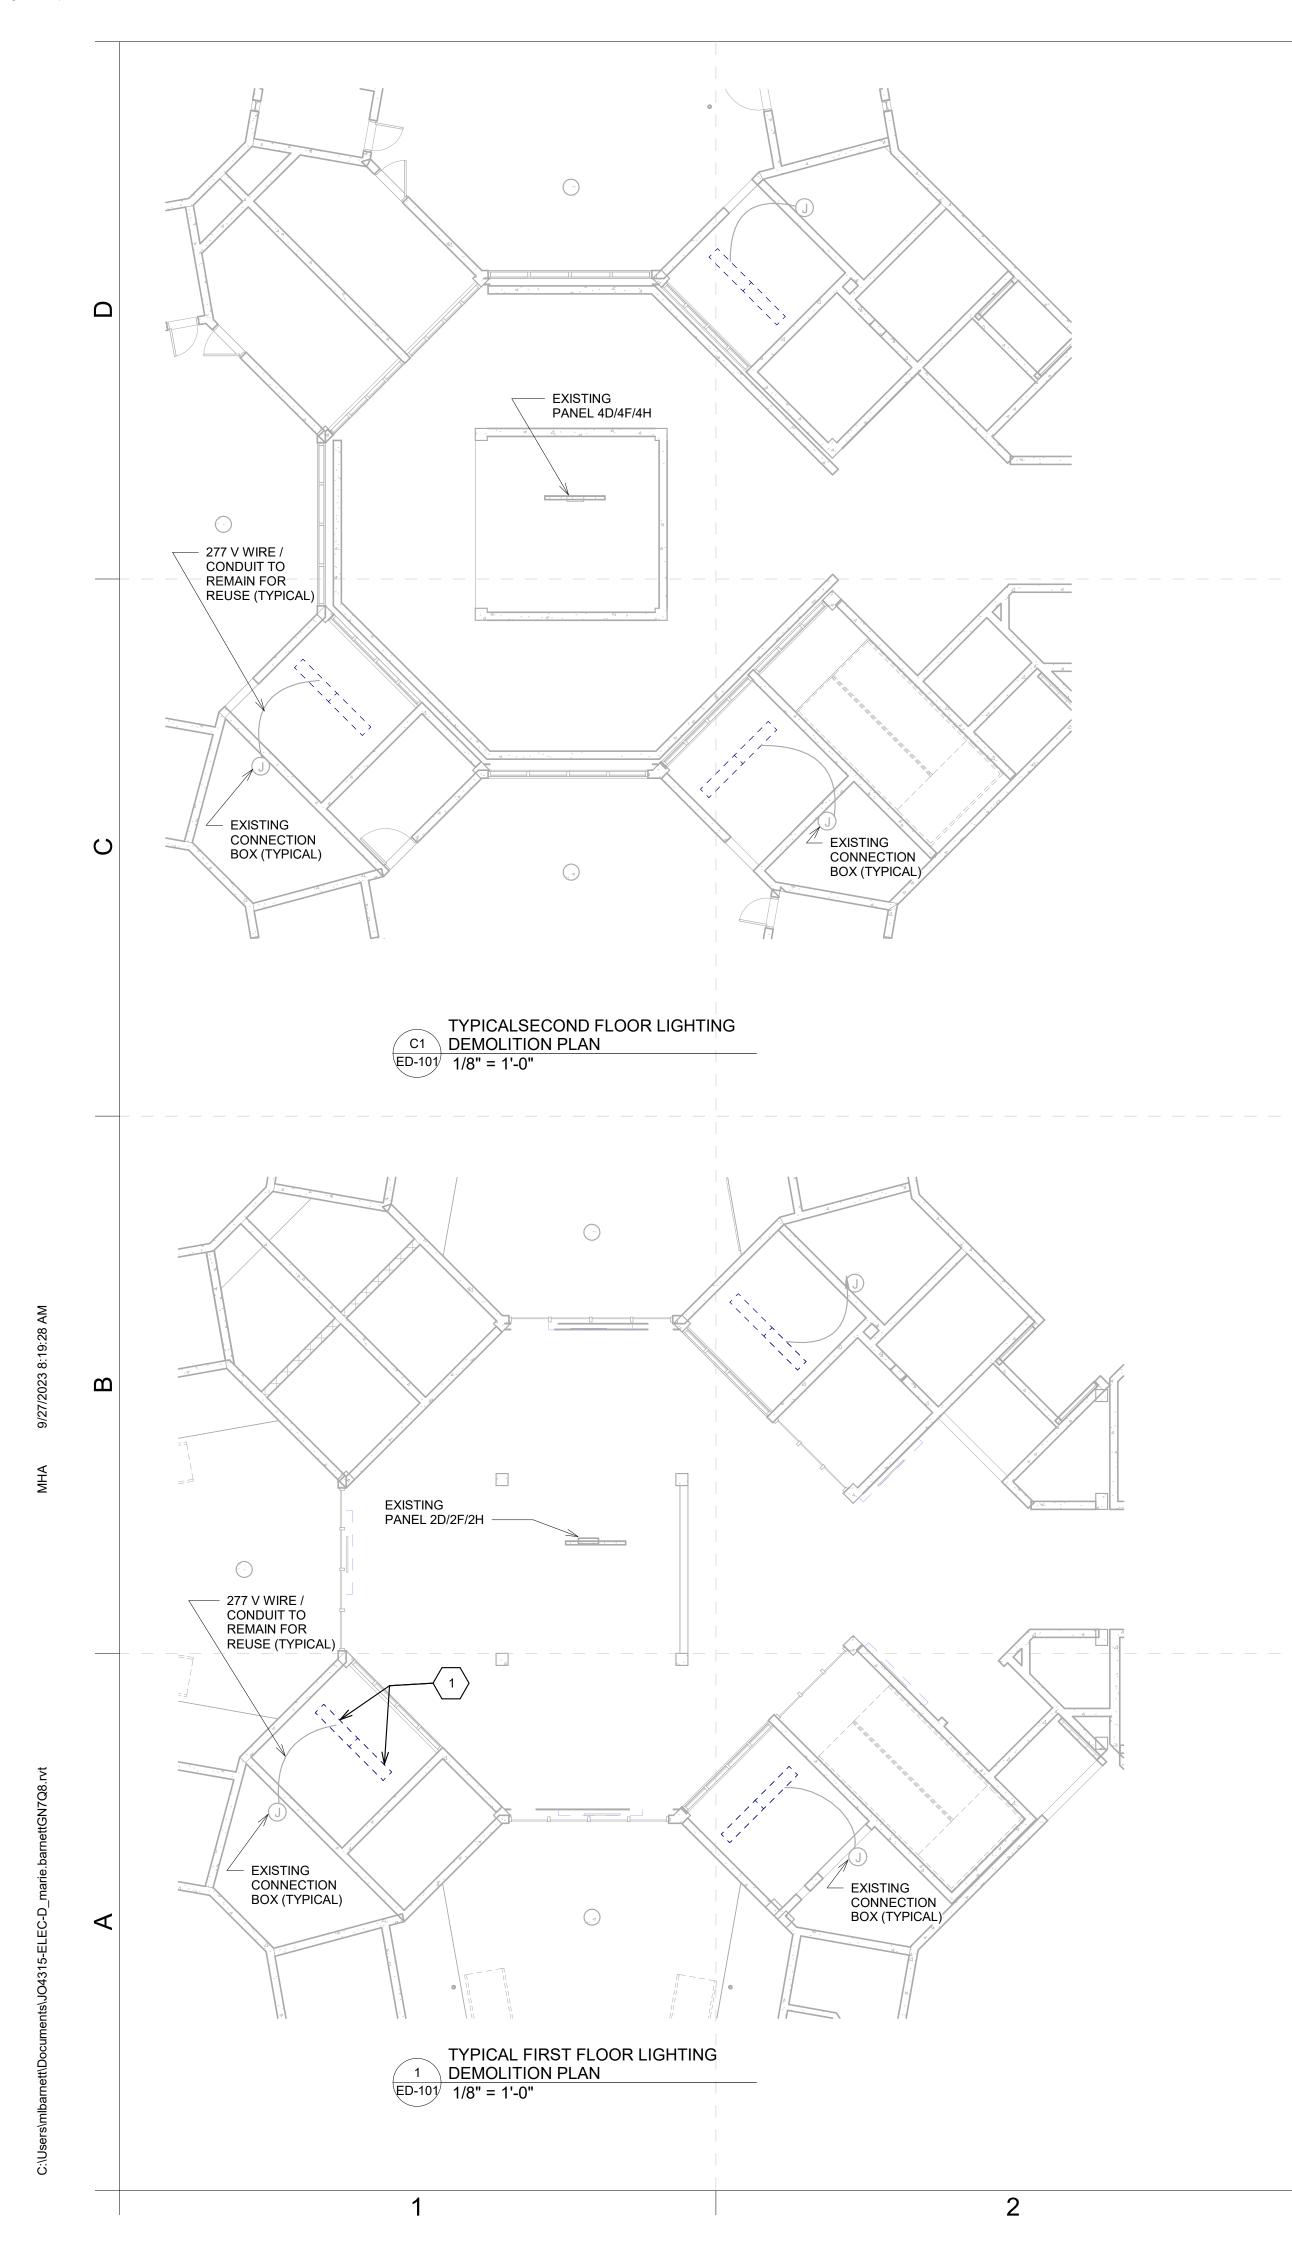

| 1 PHASE SYSTEMS<br>BLACK<br>RED<br>N/A | 1 PHASE SYSTEMS 8 PHASE SYSTEM  BLACK BLACK  RED RED  N/A BLUE |

J. INSTALL DETECTABLE WARNING TAPE 6" BELOW GRADE FOR ALL UNDERGROUND CONDUIT.

### **ELECTRICAL DRAWING PRESENTATION**



INDICATES DISTRIBUTION EQUIPMENT

FAULT CURRENT RATING

NORTH CAROLINA DEPARTMENT OF ADULT CORRECTION

2020 YONKERS ROAD 4216 MSC RALEIGH, NC 27699-4216

TEL (919) 716-3400 FAX (919) 716-3978

Sep-27-2023 033799

09/26/2023 ISSUED FOR CONSTRUCTION

NO. DATE REVISION

DRAWN BY: Author

DESIGNED BY: Designer

CHECKED BY: Checker

CADD DWG NO: E-001

JOB ORDER NO: 4315 PLOT DATE: 09/26/23

**PASQUOTANK** CORRECTIONAL INSTITUTE

527 COMMERCE DRIVE ELIZBETH CITY, NORTH CAROLINA 27909

PASQUOTANK C. I. SHOWER REPAIR

SCO ID # 22-25119-01A

SYMBOLS





# **GENERAL NOTES**

- A. DEMOLISH THE EXISTING SURFACE CEILING MOUNTED 12 x 48" LIGHT FIXTURE IN THE SHOWERS. THE LIGHT FIXTURE IS CONNECTED TO LOCALLY NONE SWITCHED LIGHTING CIRCUIT NUMBER 2, 4 OR 6 BASED ON THE LOCATION. DISCONNECT THE LIGHTING FIXTURE AND RETAIN THE WIRING FOR RECONNECTION. PATCH SURFACES AND PAINT AS REQUIRED.
- ALL DEMOLITION WORK SHALL BE IN STRICT ACCORDANCE WITH ALL APPLICABLE CODES AND ORDINANCES.
- MAINTAIN THE WIRING AND THE BOXES FOR REUSE. NO LIVE PARTS SHOULD BE LEFT EXPOSED.

SHEET KEYNOTES - ED

DESCRIPTION

EXISTING SURFACE CEILING MOUNTED LIGHT FIXTURE 12 x 48" CONNECTED TO LOCALLY NONE SWITCHED LIGHTING CIRCUIT FEEDING THE DAYROOMS.

NUMBER



# NORTH CAROLINA DEPARTMENT OF ADULT CORRECTION

2020 YONKERS ROAD 4216 MSC RALEIGH, NC 27699-4216

TEL (91