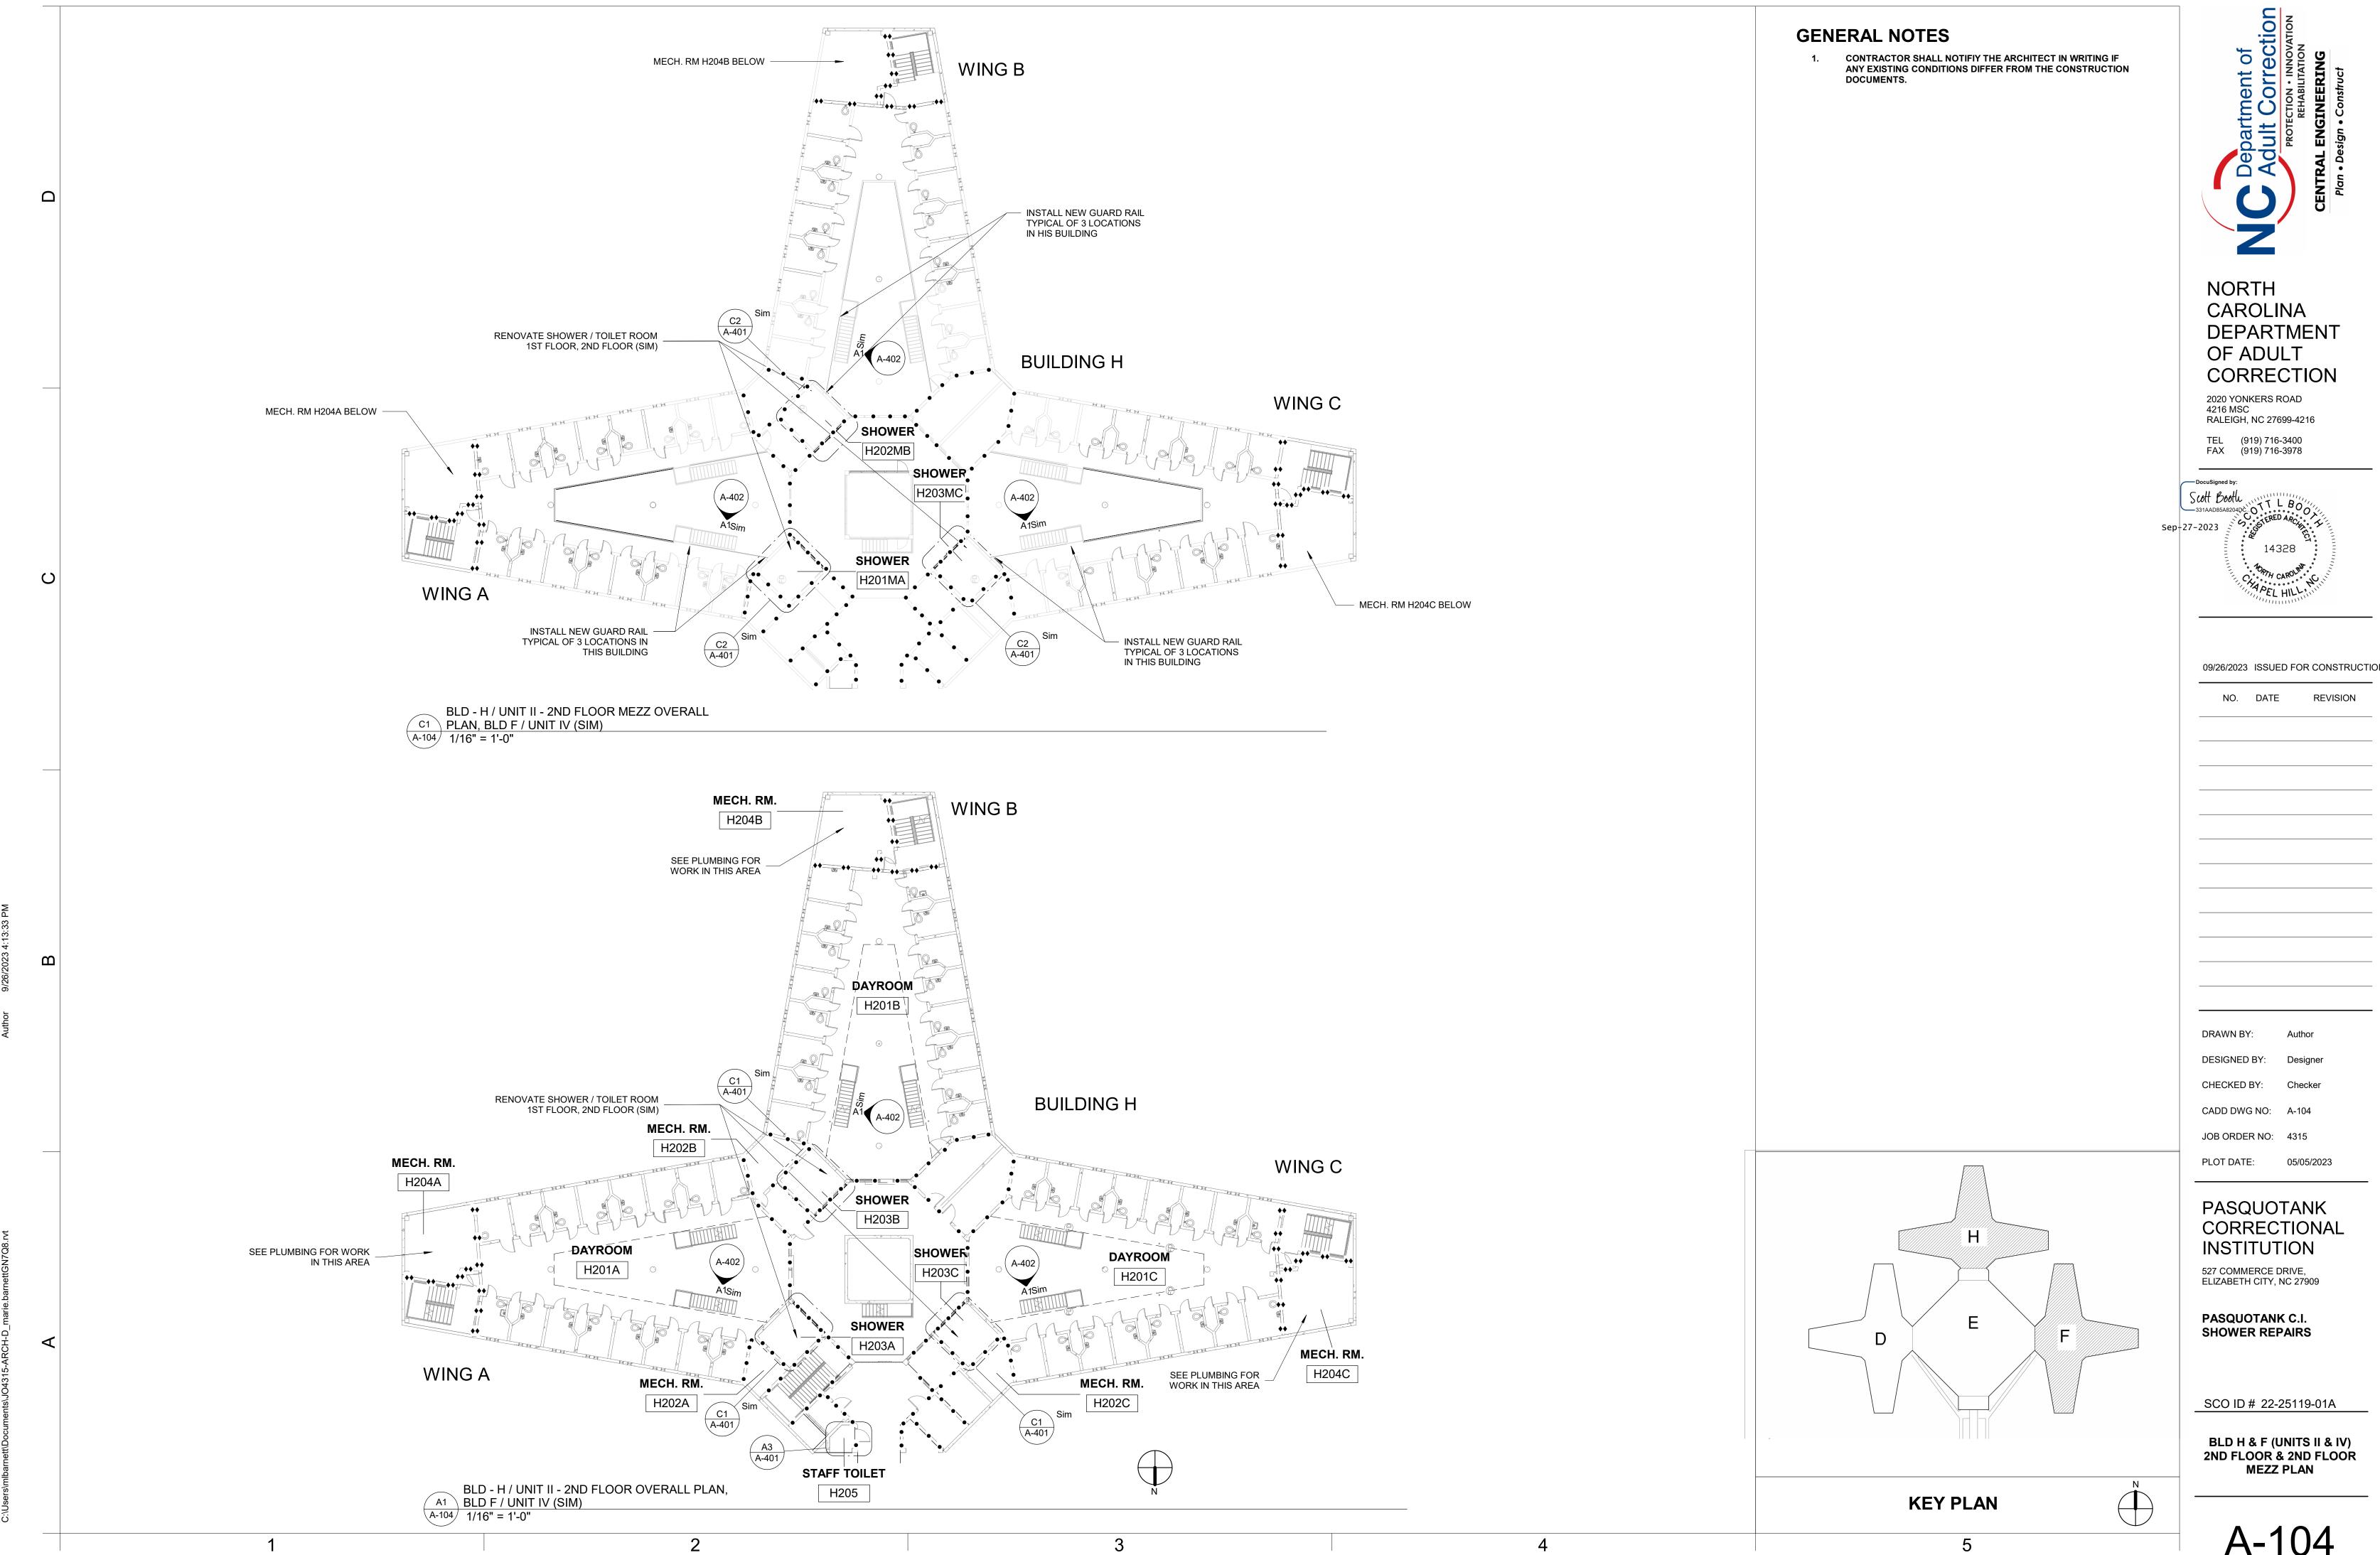

SITE

**AS101** 



Η D

——◇◇◇◇ 4 HR FIRE WALL

**→◆◆◆ ◆◆◆◆ ◆◆◆◆** 4 HR FIRE BARRIER

→ ◆ ◆ ◆ ◆ ◆ ◆ ◆ ◆ ◆ 3 HR FIRE BARRIER →◆ →◆ →◆ 2 HR FIRE BARRIER

→ → → 1 HR FIRE BARRIER → → → ↑ 1 HR FIRE PARTITION — ● ● ● ● ● 2 HR SMOKE BARRIER -----• 1 HR SMOKE BARRIER

**KEY PLAN** 

SCO ID # 22-25119-01A

BUILDING D OVERALL DEMO PLAN 1ST FLOOR, 1ST FLOOR MEZZ

NORTH

CAROLINA

OF ADULT

2020 YONKERS ROAD

TEL (919) 716-3400 FAX (919) 716-3978

4216 MSC RALEIGH, NC 27699-4216

DEPARTMENT

CORRECTION

09/26/2023 ISSUED FOR CONSTRUCTION

DRAWN BY:

DESIGNED BY: LSB

CHECKED BY: LSB

CADD DWG NO: AD101

JOB ORDER NO: 4315

PLOT DATE: 05/05/2023

PASQUOTANK

INSTITUTION

527 COMMERCE DRIVE, ELIZABETH CITY, NC 27909

PASQUOTANK C.I. SHOWER REPAIRS

CORRECTIONAL



CORRECTIONAL















A-102





 $\mathbf{\omega}$ 



04 22 00.B11

09 91 00.A1

1ST FLOOR - EXISTING FLOOR

SLOPE FLOOR TO DRAIN

SECTION THROUGH SHOWERS AT STOREFRONT
A-301 1/2" = 1'-0"

**GENERAL NOTES** 

CONTRACTOR SHALL NOTIFIY THE ARCHITECT IN WRITING IF ANY EXISTING CONDITIONS DIFFER FROM THE CONSTRUCTION DOCUMENTS.

| REFERENCE KEYNOTES |                              |  |  |  |  |
|--------------------|------------------------------|--|--|--|--|
| Key Value          | Description                  |  |  |  |  |
|                    |                              |  |  |  |  |
| 04 22 00.B11       | 8" x 8" x 16" CMU - 3 Core   |  |  |  |  |
| 08 51 23.A3        | Steel Fixed Window Head/Jamb |  |  |  |  |
| 08 51 23.A4        | Steel Fixed Window Sill      |  |  |  |  |
| 08 51 23.A6        | Steel Fixed Windo