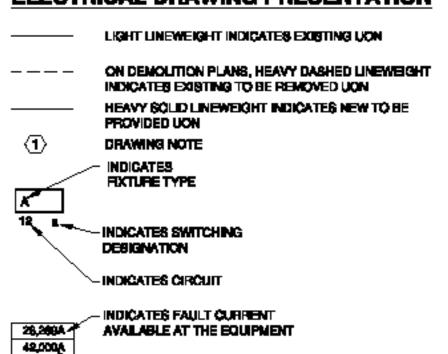

| BLACK                                  | BROWN                                                          |
| RED                             | RED                                    | ORANGE                                                         |
| N/A                             | BLUE                                   | YELLOW                                                         |
| WHITE                           | WHITE                                  | GREY                                                           |
|                                 | 1 PHASE SYSTEMS<br>BLACK<br>RED<br>N/A | 1 PHASE SYSTEMS 8 PHASE SYSTEM  BLACK BLACK  RED RED  N/A BLUE |

J. INSTALL DETECTABLE WARNING TAPE 6" BELOW GRADE FOR ALL UNDERGROUND CONDUIT.

### **ELECTRICAL DRAWING PRESENTATION**



INDICATES DISTRIBUTION EQUIPMENT

FAULT CURRENT RATING

NORTH CAROLINA DEPARTMENT OF ADULT CORRECTION

2020 YONKERS ROAD 4216 MSC RALEIGH, NC 27699-4216

TEL (919) 716-3400 FAX (919) 716-3978

Sep-27-2023 033799

09/26/2023 ISSUED FOR CONSTRUCTION

NO. DATE REVISION

DRAWN BY: Author

DESIGNED BY: Designer

CHECKED BY: Checker

CADD DWG NO: E-001

JOB ORDER NO: 4315 PLOT DATE: 09/26/23

**PASQUOTANK** CORRECTIONAL INSTITUTE

527 COMMERCE DRIVE ELIZBETH CITY, NORTH CAROLINA 27909

PASQUOTANK C. I. SHOWER REPAIR

SCO ID # 22-25119-01A

SYMBOLS





# **GENERAL NOTES**

- A. DEMOLISH THE EXISTING SURFACE CEILING MOUNTED 12 x 48" LIGHT FIXTURE IN THE SHOWERS. THE LIGHT FIXTURE IS CONNECTED TO LOCALLY NONE SWITCHED LIGHTING CIRCUIT NUMBER 2, 4 OR 6 BASED ON THE LOCATION. DISCONNECT THE LIGHTI