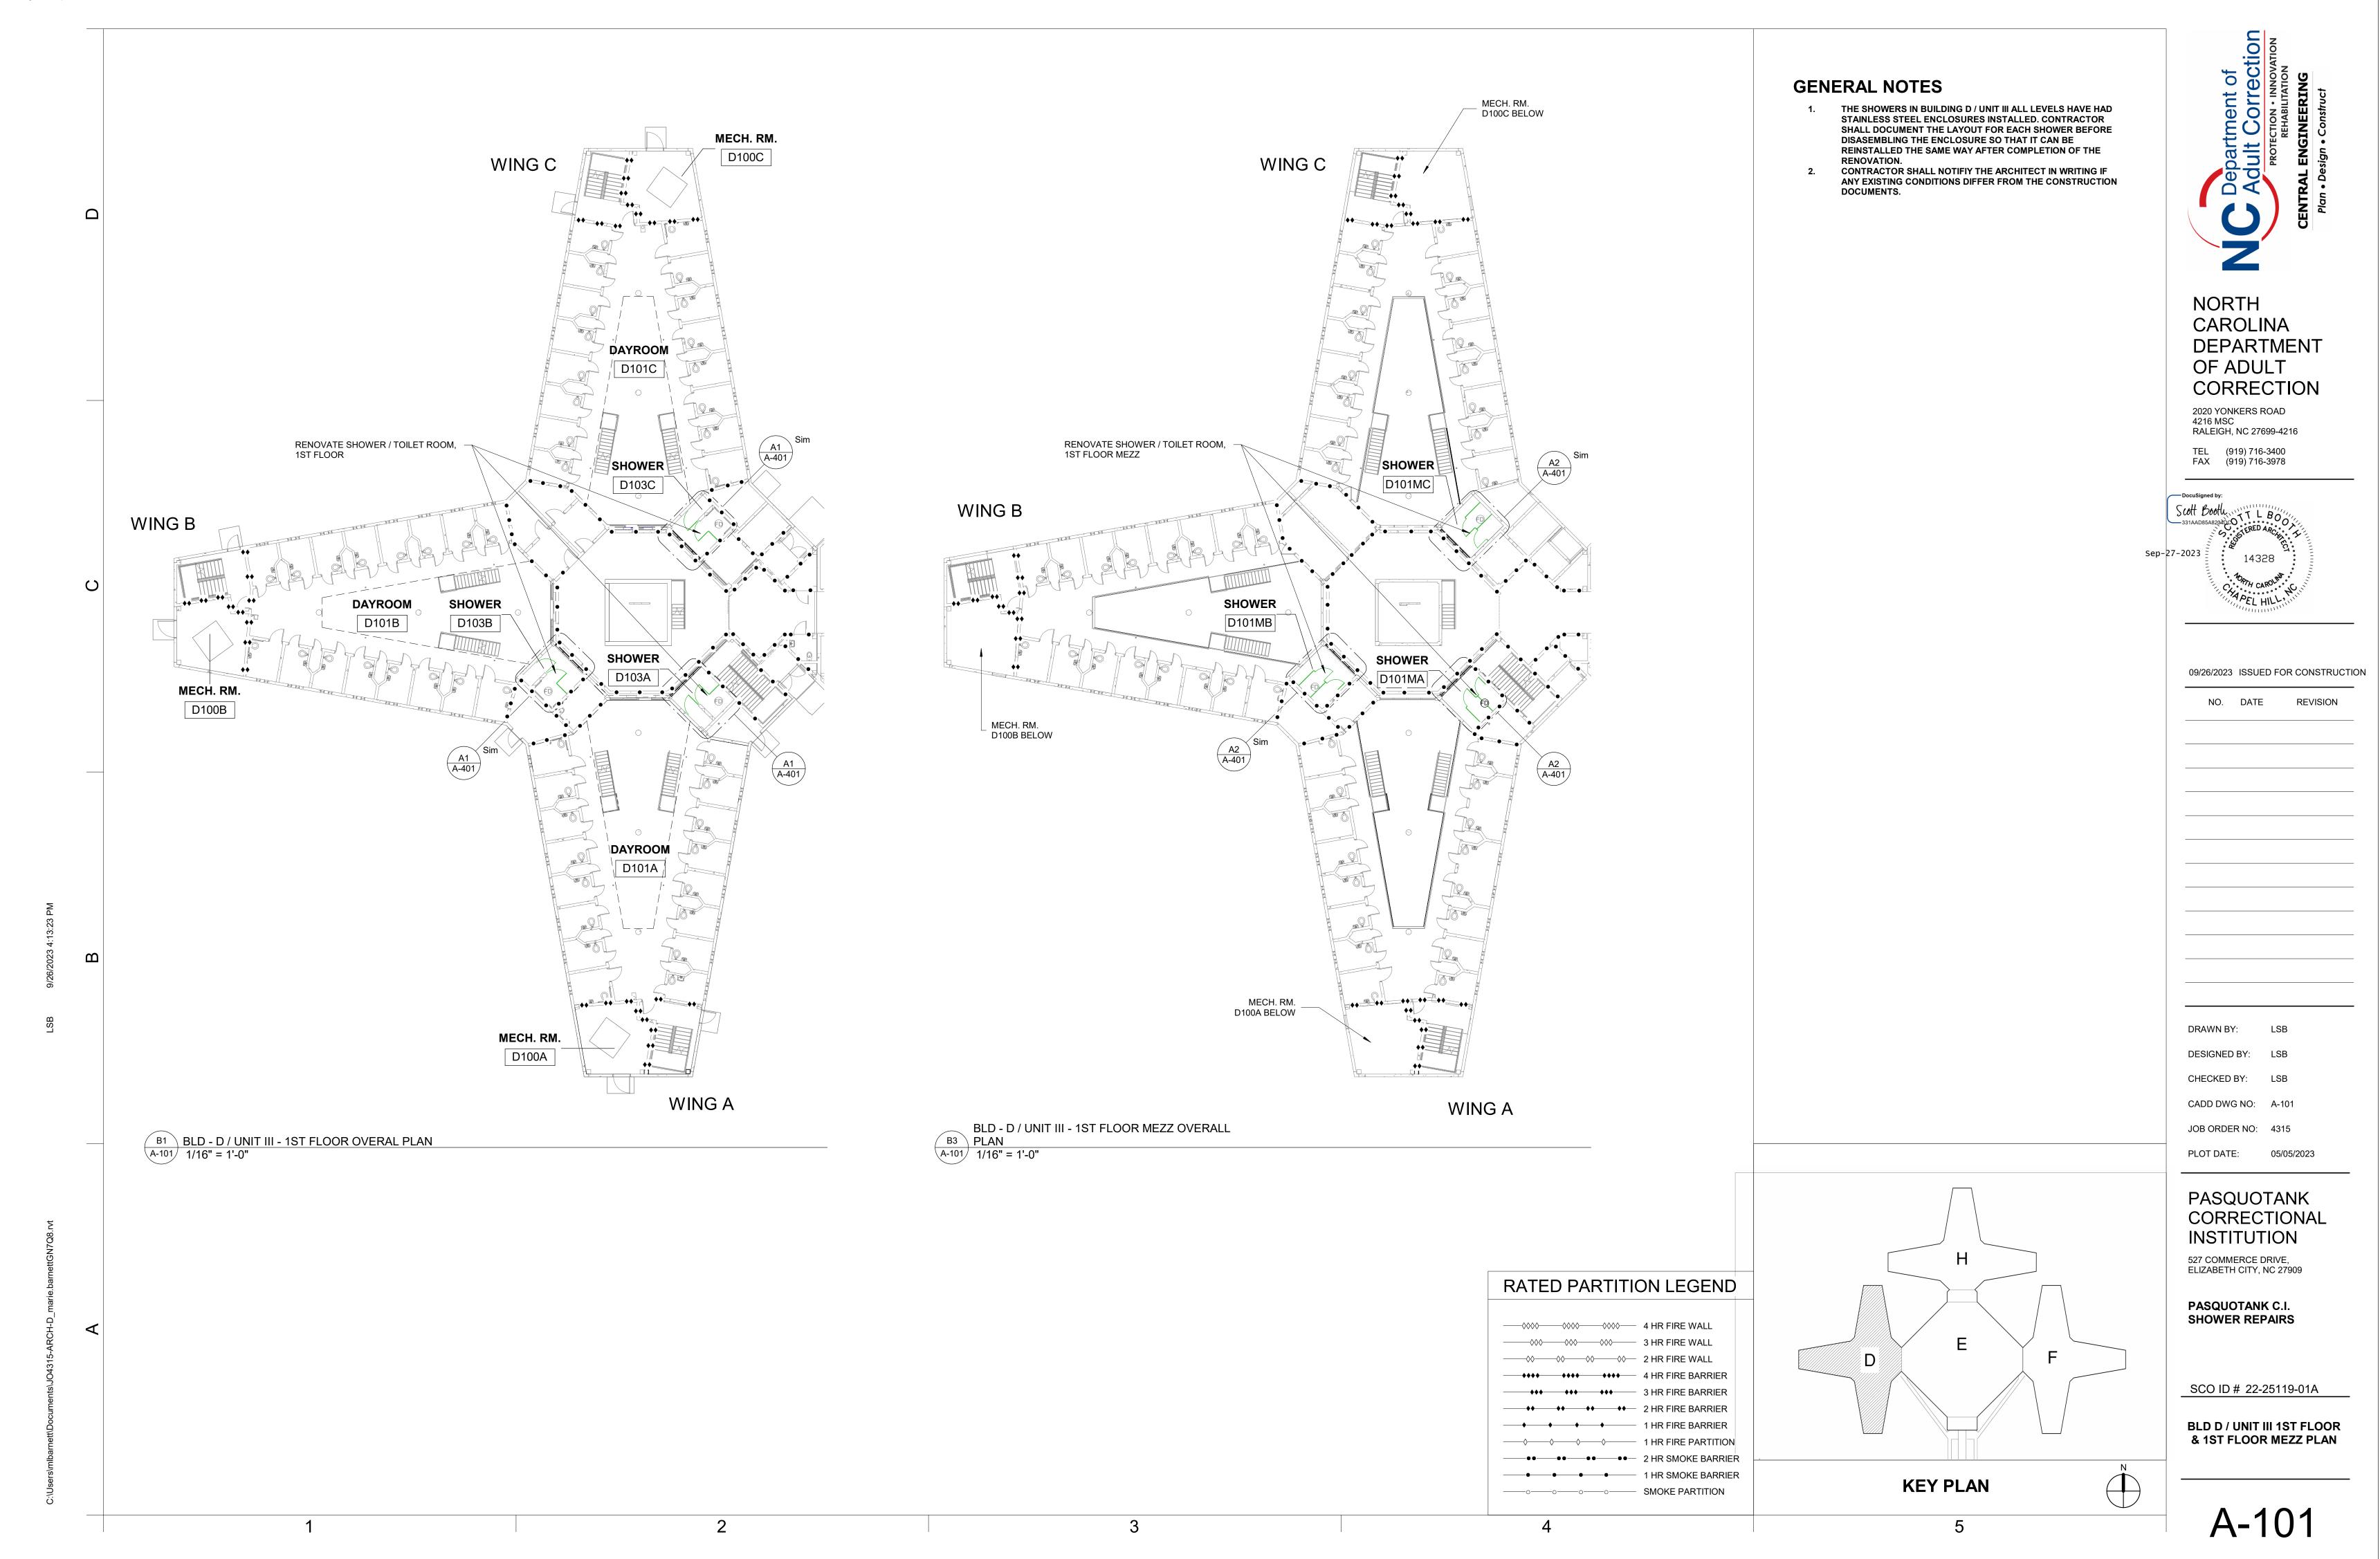

ARCHITECTURAL SITE

**AS101** 



Η D

——◇◇◇◇ 4 HR FIRE WALL

**→◆◆◆ ◆◆◆◆ ◆◆◆◆** 4 HR FIRE BARRIER

→ ◆ ◆ ◆ ◆ ◆ ◆ ◆ ◆ ◆ 3 HR FIRE BARRIER →◆ →◆ →◆ 2 HR FIRE BARRIER

→ → → 1 HR FIRE BARRIER → → → ↑ 1 HR FIRE PARTITION — ● ● ● ● ● 2 HR SMOKE BARRIER -----• 1 HR SMOKE BARRIER

**KEY PLAN** 

SCO ID # 22-25119-01A

BUILDING D OVERALL DEMO PLAN 1ST FLOOR, 1ST FLOOR MEZZ

NORTH

CAROLINA

OF ADULT

2020 YONKERS ROAD

TEL (919) 716-3400 FAX (919) 716-3978

4216 MSC RALEIGH, NC 27699-4216

DEPARTMENT

CORRECTION

09/26/2023 ISSUED FOR CONSTRUCTION

DRAWN BY:

DESIGNED BY: LSB

CHECKED BY: LSB

CADD DWG NO: AD101

JOB ORDER NO: 4315

PLOT DATE: 05/05/2023

PASQUOTANK

INSTITUTION

527 COMMERCE DRIVE, ELIZABETH CITY, NC 27909

PASQUOTANK C.I. SHOWER REPAIRS

CORRECTIONAL



CORRECTIONAL















A-102





 $\mathbf{\omega}$ 



04 22 00.B11

09 91 00.A1

1ST FLOOR - EXISTING FLOOR

SLOPE FLOOR TO DRAIN

SECTION THROUGH SHOWERS AT STOREFRONT
A-301 1/2" = 1'-0"

**GENERAL NOTES** 

CONTRACTOR SHALL NOTIFIY THE ARCHITECT IN WRITING IF ANY EXISTING CONDITIONS DIFFER FROM THE CONSTRUCTION DOCUMENTS.

| REFERENCE KEYNOTES |                              |  |  |  |  |
|--------------------|------------------------------|--|--|--|--|
| Key Value          | Description                  |  |  |  |  |
|                    |                              |  |  |  |  |
| 04 22 00.B11       | 8" x 8" x 16" CMU - 3 Core   |  |  |  |  |
| 08 51 23.A3        | Steel Fixed Window Head/Jamb |  |  |  |  |
| 08 51 23.A4        | Steel Fixed Window Sill      |  |  |  |  |
| 08 51 23.A6        | Stee