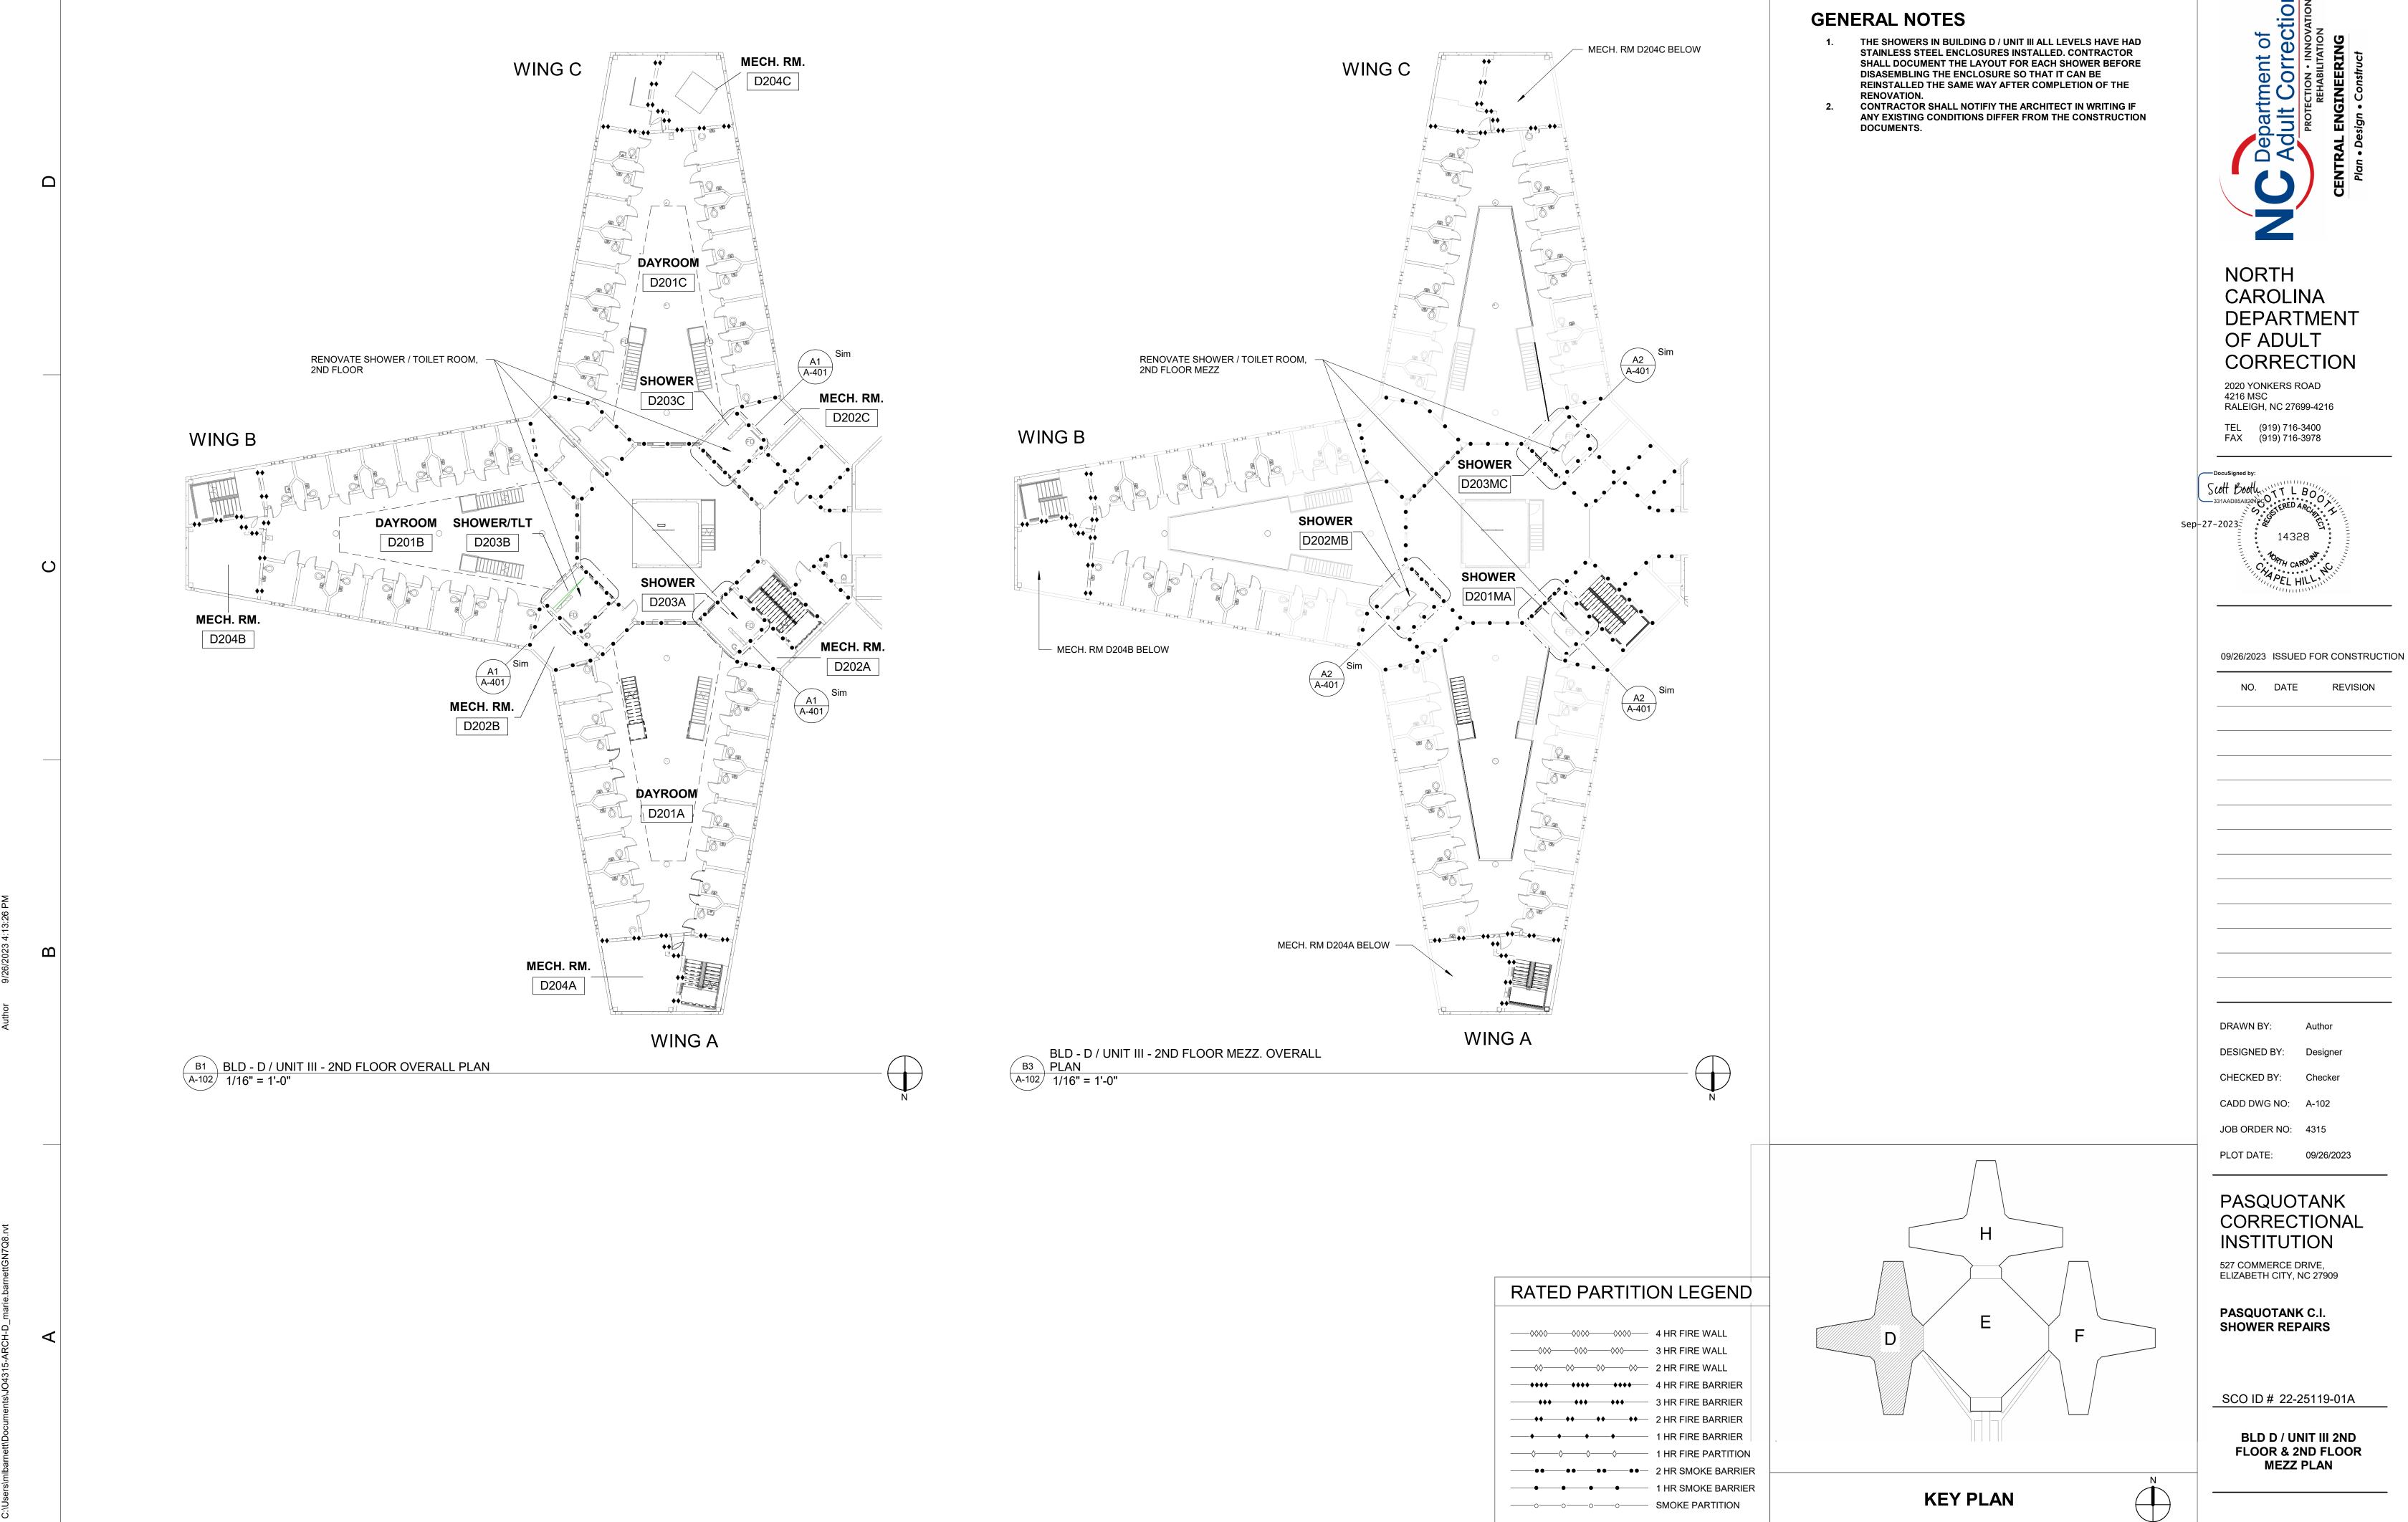

CHITECTURAL SITE

**AS101** 



Η D

——◇◇◇◇ 4 HR FIRE WALL

**→◆◆◆ ◆◆◆◆ ◆◆◆◆** 4 HR FIRE BARRIER

→ ◆ ◆ ◆ ◆ ◆ ◆ ◆ ◆ ◆ 3 HR FIRE BARRIER →◆ →◆ →◆ 2 HR FIRE BARRIER

→ → → 1 HR FIRE BARRIER → → → ↑ 1 HR FIRE PARTITION — ● ● ● ● ● 2 HR SMOKE BARRIER -----• 1 HR SMOKE BARRIER

**KEY PLAN** 

SCO ID # 22-25119-01A

BUILDING D OVERALL DEMO PLAN 1ST FLOOR, 1ST FLOOR MEZZ

NORTH

CAROLINA

OF ADULT

2020 YONKERS ROAD

TEL (919) 716-3400 FAX (919) 716-3978

4216 MSC RALEIGH, NC 27699-4216

DEPARTMENT

CORRECTION

09/26/2023 ISSUED FOR CONSTRUCTION

DRAWN BY:

DESIGNED BY: LSB

CHECKED BY: LSB

CADD DWG NO: AD101

JOB ORDER NO: 4315

PLOT DATE: 05/05/2023

PASQUOTANK

INSTITUTION

527 COMMERCE DRIVE, ELIZABETH CITY, NC 27909

PASQUOTANK C.I. SHOWER REPAIRS

CORRECTIONAL



CORRECTIONAL















A-102





 $\mathbf{\omega}$ 



04 22 00.B11

09 91 00.A1

1ST FLOOR - EXISTING FLOOR

SLOPE FLOOR TO DRAIN

SECTION THROUGH SHOWERS AT STOREFRONT
A-301 1/2" = 1'-0"

**GENERAL NOTES** 

CONTRACTOR SHALL NOTIFIY THE ARCHITECT IN WRITING IF ANY EXISTING CONDITIONS DIFFER FROM THE CONSTRUCTION DOCUMENTS.

| REFERENCE KEYNOTES |                              |  |  |  |  |
|--------------------|------------------------------|--|--|--|--|
| Key Value          | Description                  |  |  |  |  |
|                    |                              |  |  |  |  |
| 04 22 00.B11       | 8" x 8" x 16" CMU - 3 Core   |  |  |  |  |
| 08 51 23.A3        | Steel Fixed Window Head/Jamb |  |  |  |  |
| 08 51 23.A4        | Steel Fixed Window Sill      |  |  |  |  |
| 08 51 23.A6        | Steel