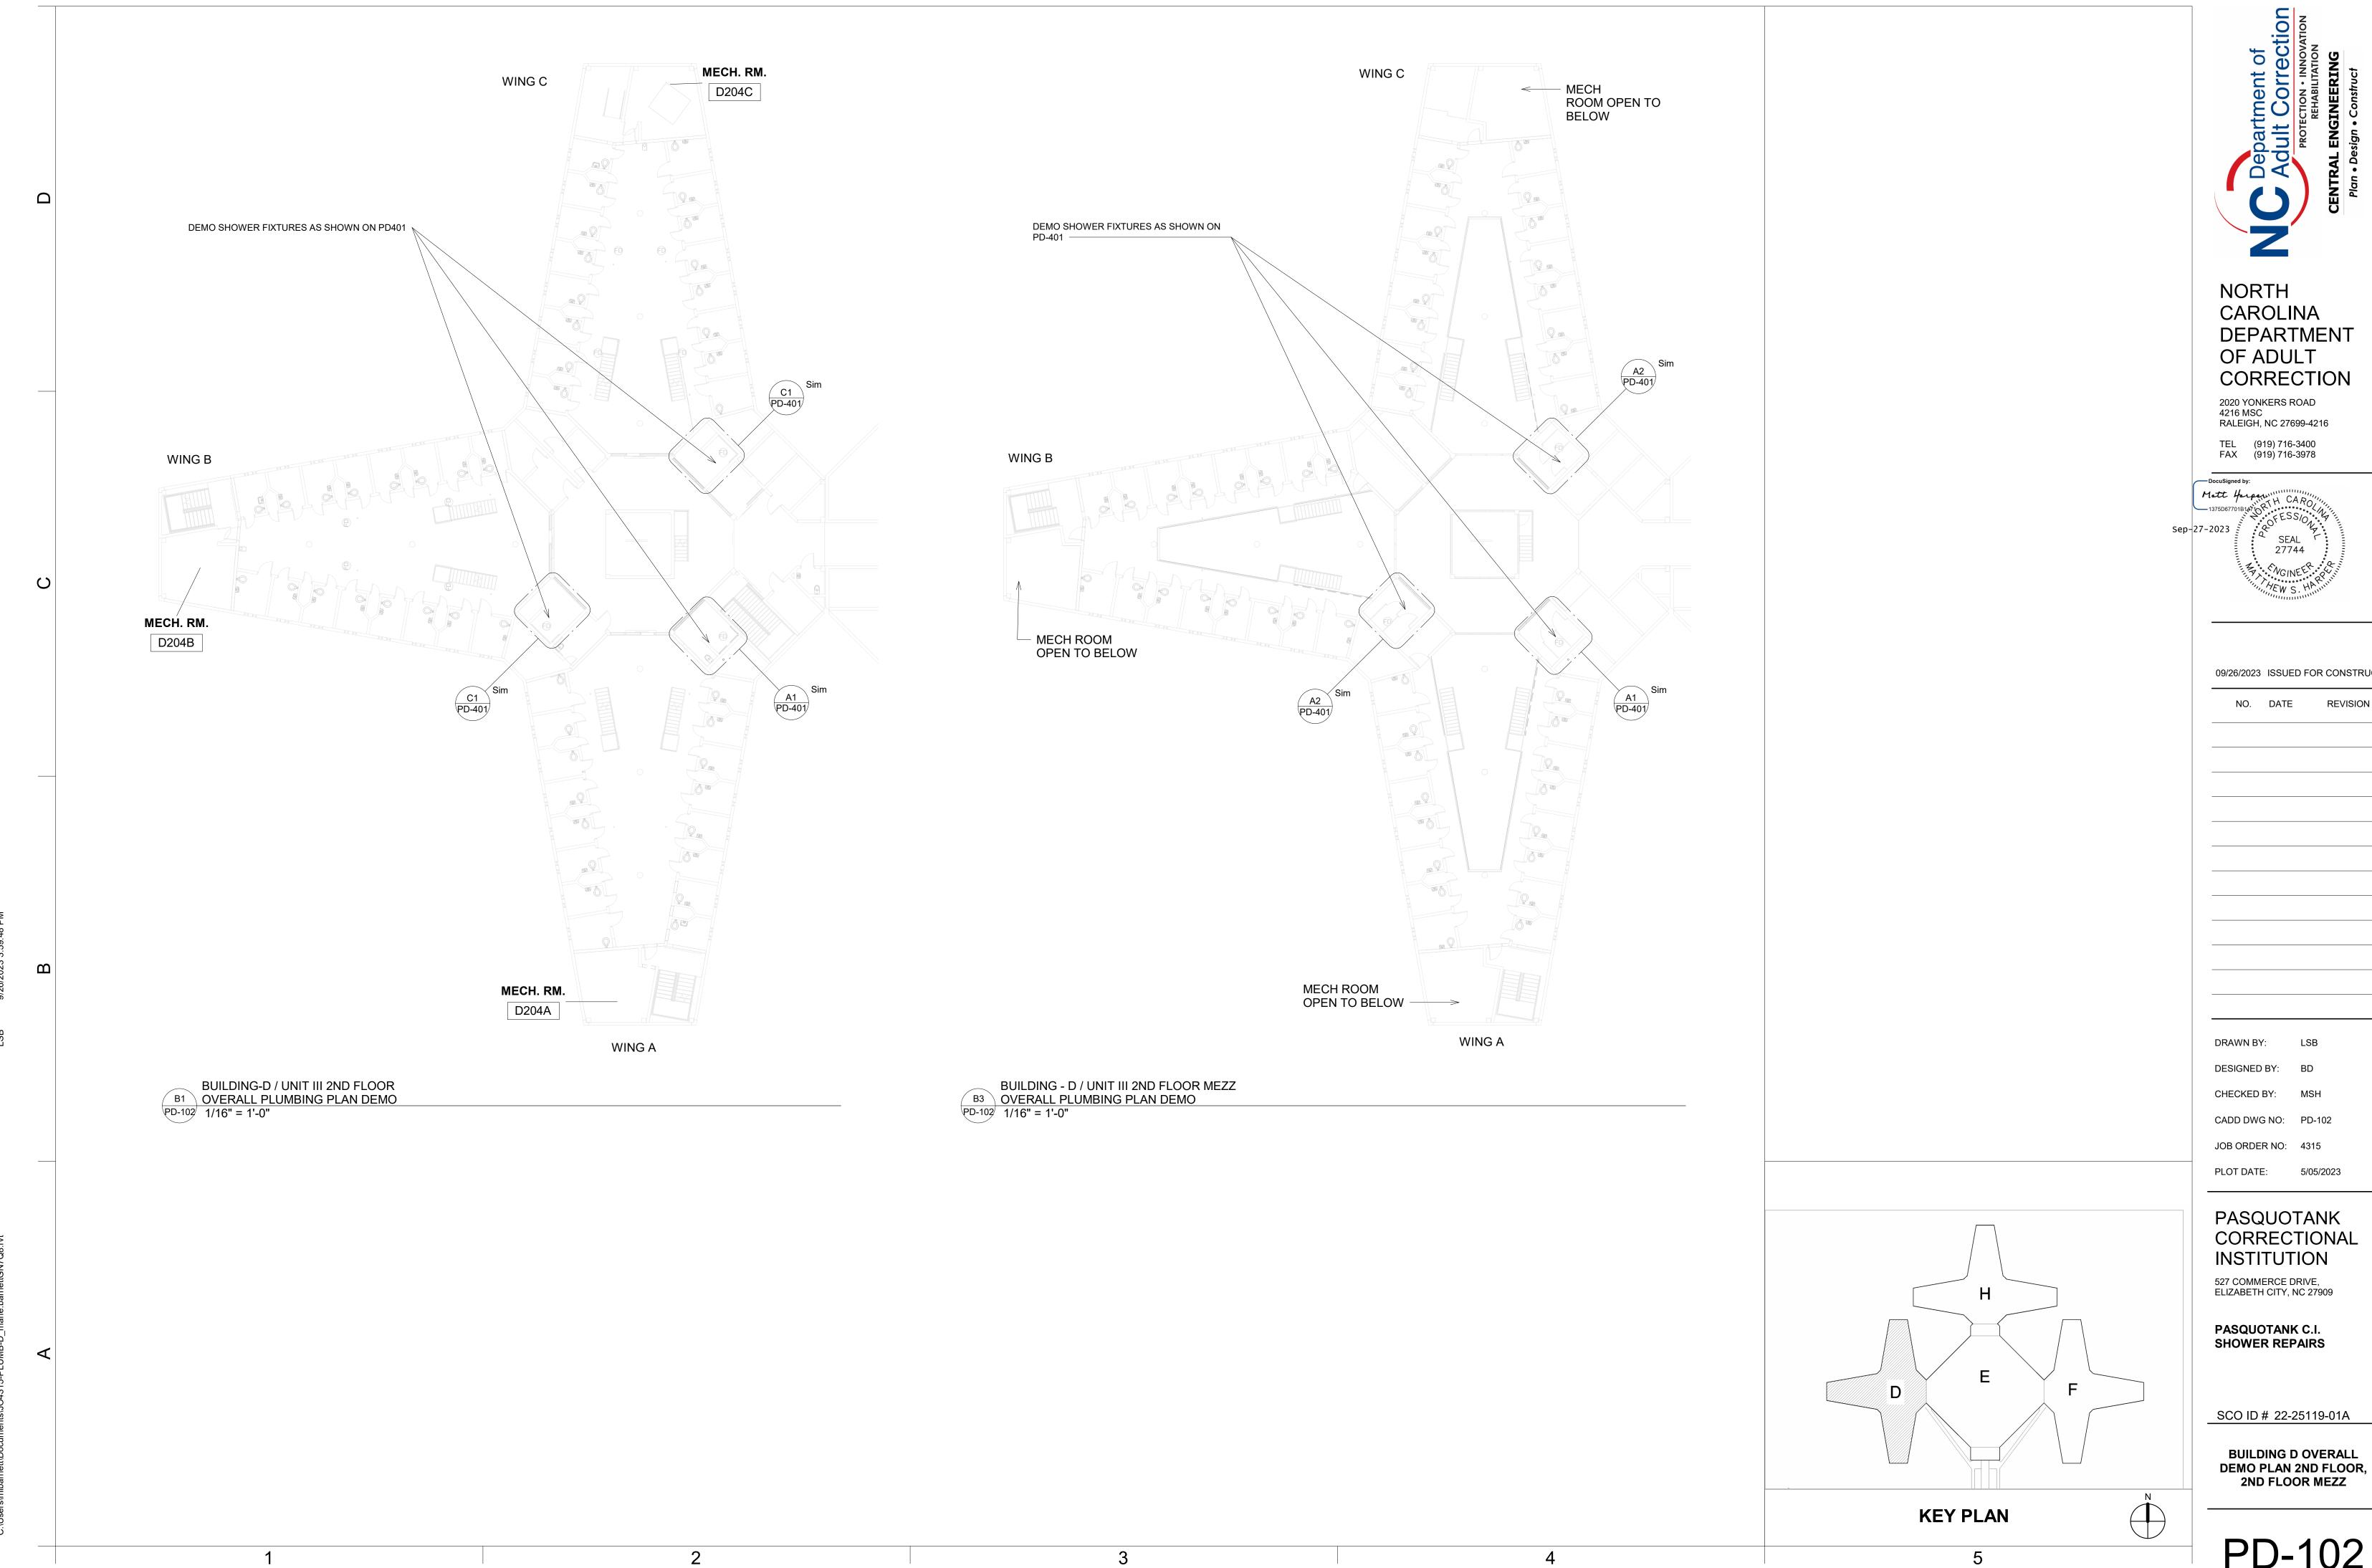

4 in. (6 mm) to max 1-3/4 in. (44 mm), Duct to be rigidly supported on both sides of floor or wall

CAN/ULC S115

**SECTION A-A** 

F Rating — 3 Hr

FT Rating - 1 Hr FH Rating - 3 Hr FTH Rating - 1 Hr

ANSI/UL1479 (ASTM E814)

F Rating - 3 Hr

T Rating - 1 Hr

Max area of opening is 1024 in. sq (6606 cm2) with a max dimension of 32 in. (813 mm).

FIRESPRAY INTERNATIONAL LTD — FLAMEBAR BW11 FIRE RATED DUCTWORK

spaced max of 1 in. (25 mm) from each end and a max of 3 in. (76 mm) OC.

both surfaces of wall as required to accommodate the required thickness of fill material.

3. Firestop System — The firestop system shall consist of the following:

or with both surfaces of wall.

respectively.

See Concrete Blocks (CAZT) category in the Fire Resistance Directory for names of manufacturers.









 $\mathbf{\Omega}$ 



1ST FLR / 2ND FLR SHOWER - DEMO
TYP PD-401 1/4" = 1'-0"



1ST FLOOR MEZZ / 2ND FLR MEZZ TYP SHOWER ENLARGED PLAN- DEMO PD-401 1/4" = 1'-0"







NORTH CAROLINA DEPARTMENT OF ADULT CORRECTION

2020 YONKERS ROAD 4216 MSC RALEIGH, NC 27699-4216

TEL (919) 716-3400 FAX (919) 716-3978

Matt Garper H CAR

NO. DATE

09/26/2023 ISSUED FOR CONSTRUCTION

REVISION

SHEET KEYNOTES-PD-401 Sheet Number Number Description PD-1 REMOVE S/S WC AND STORE ON SITE. PD-401 REMOVE EXISTING SHOWER FIXTURES. GROUT PENETRATIONS AS NEEDED PD-3 REMOVE EXISTING DECON SHOWER HEAD PD-401 BUILDING D/ UNIT III - MOVE EXISTING FLOOR DRAIN SUCH THAT IT IS CENTERED BETWEEN SHOWER HEADS, SEE ARCH REMOVE EXISTING EXPOSED DWV PIPING PD-401 BACK TO WALL, TYP ALL SHOWERS, ALL BUILDINGS.

> DRAWN BY: