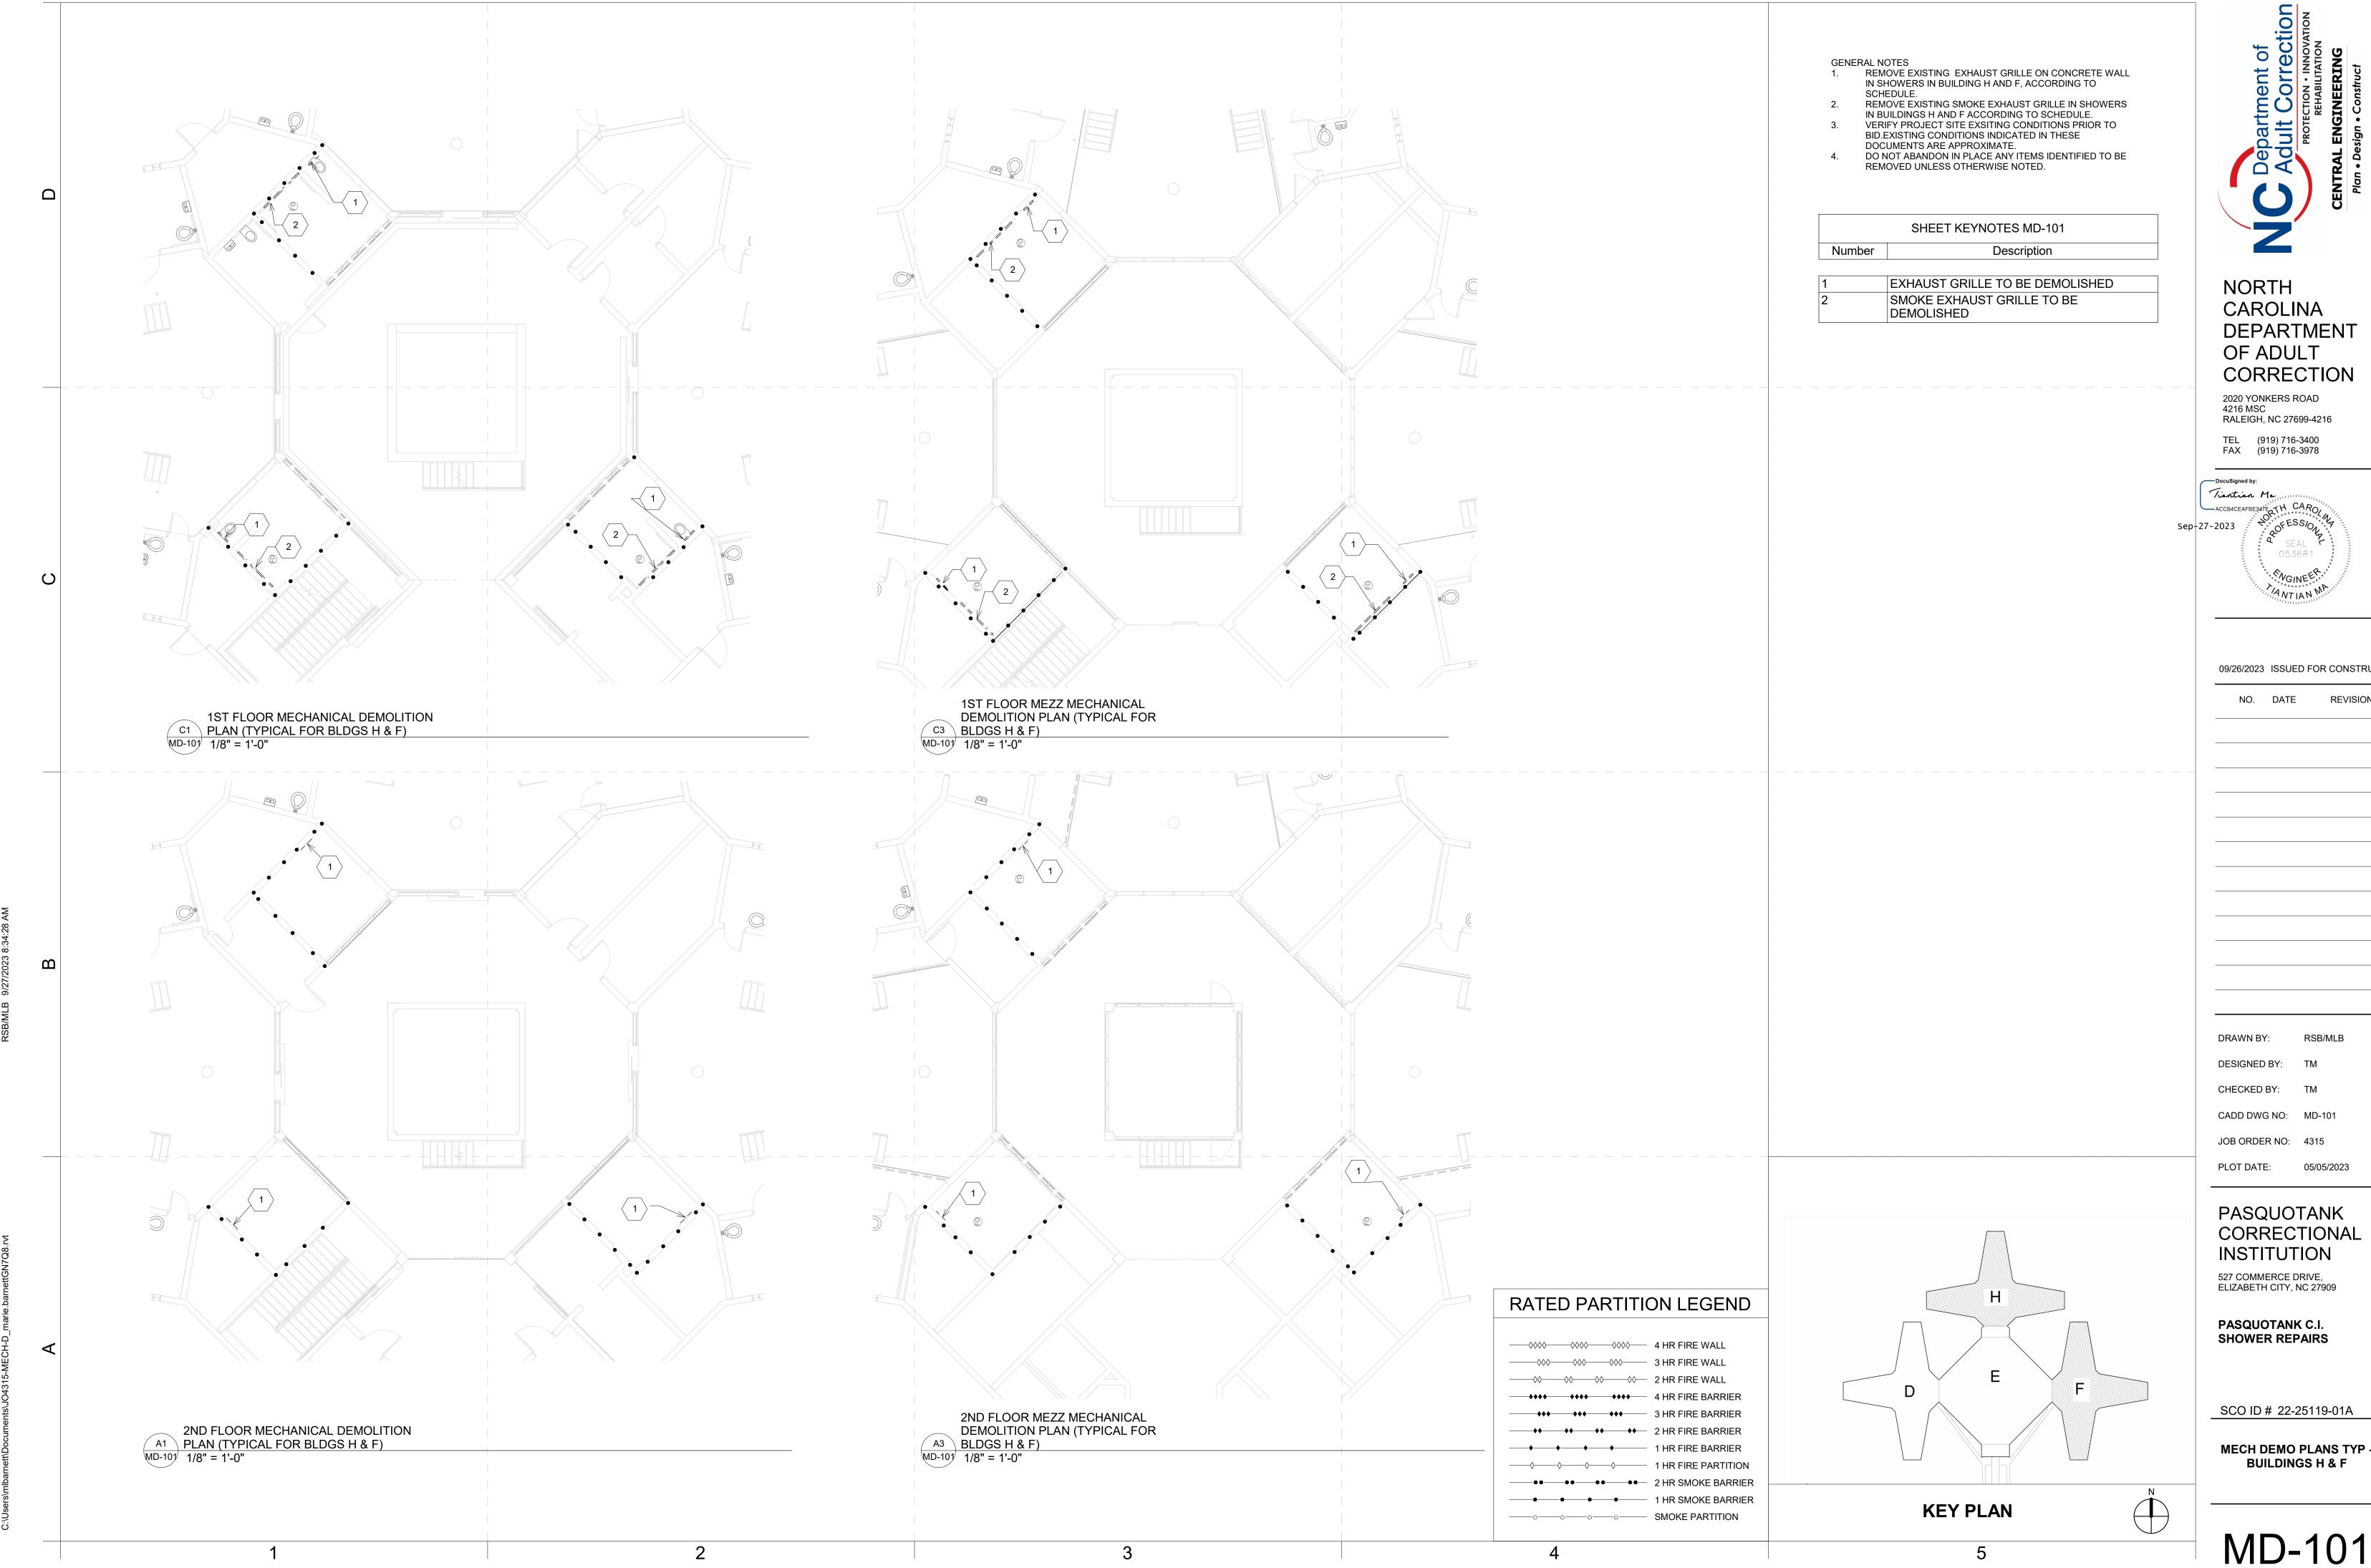

ABOVE

 $\mathbf{\Omega}$ 

FINISH FLOOR

A-640

(A1) WINDOW ELEVATIONS

A-640 1/4" = 1'-0"

B3 A-640









A3 WINDOW SILL DETAIL A-640 3" = 1'-0"

**GENERAL NOTES** 

CONTRACTOR SHALL NOTIFIY THE ARCHITECT IN WRITING IF ANY EXISTING CONDITIONS DIFFER FROM THE CONSTRUCTION DOCUMENTS.



NORTH CAROLINA DEPARTMENT OF ADULT CORRECTION

2020 YONKERS ROAD 4216 MSC RALEIGH, NC 27699-4216

FAX (919) 716-3978

TEL (919) 716-3400

09/26/2023 ISSUED FOR CONSTRUCTION

NO. DATE REVISION

DRAWN BY:

DESIGNED BY: LSB

CHECKED BY: Checker

CADD DWG NO: A-640

JOB ORDER NO: 4315 PLOT DATE: 05/05/2023

PASQUOTANK CORRECTIONAL INSTITUTION

527 COMMERCE DRIVE, ELIZABETH CITY, NC 27909

PASQUOTANK C.I. SHOWER REPAIRS

SCO ID # 22-25119-01A

WINDOW SCHEDULE AND **DETAILS** 

**KEY PLAN** 

A-640

B3 A-640



DEPARTMENT

09/26/2023 ISSUED FOR CONSTRUCTION

MECH DEMO PLANS TYP -



M-101



<sup>2</sup> FIRE STOP DETAIL M-600 SCALE = NTS





NORTH CAROLINA DEPARTMENT OF ADULT CORRECTION

2020 YONKERS ROAD 4216 MSC RALEIGH, NC 27699-4216



09/26/2023 ISSUED FOR CONSTRUCTION

DRAWN BY:

DESIGNED BY: CHECKED BY: TM

CADD DWG NO: M-600 JOB ORDER NO: 4315

PLOT DATE: 05/05/2023

PASQUOTANK CORRECTIONAL INSTITUTION 527 COMMERCE DRIVE, ELIZABETH CITY, NC 27909

PASQUOTANK C.I. SHOWER REPAIRS

SCO ID # 22-25119-01A

**DETAILS AND SCHEDULES** 

| NUTS ANGLES          | ALTE       | HANGER STRAP RNATE TION                                                                 | OF INSU            |
|----------------------|------------|--------------------------------------------------------------------------