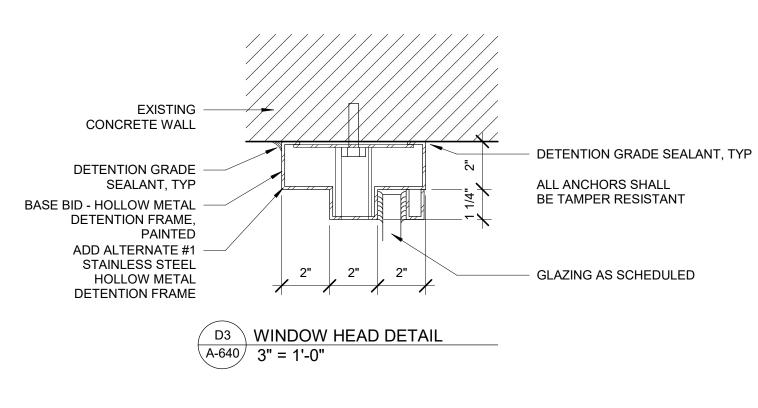

CONTRACTOR SHALL REPAIR AND REFINISH ANY EXISTING CONSTRUCTION AND MATERIALS DAMAGED DURING CONSTRUCTION OPERATIONS.



#### NORTH CAROLINA DEPARTMENT OF ADULT CORRECTION

2020 YONKERS ROAD 4216 MSC RALEIGH, NC 27699-4216

TEL (919) 716-3400 FAX (919) 716-3978



09/26/2023 ISSUED FOR CONSTRUCTION

| NO. | DATE | REVISION |
|-----|------|----------|
|     |      |          |

DRAWN BY: LSB

DESIGNED BY: LSB CHECKED BY: LSB

CADD DWG NO: A-601 JOB ORDER NO: 4315

PLOT DATE: 05/05/2023

PASQUOTANK CORRECTIONAL INSTITUTION 527 COMMERCE DRIVE, ELIZABETH CITY, NC 27909

PASQUOTANK C.I.

SHOWER REPAIRS

SCO ID # 22-25119-01A

ROOM FINISH SCHEDULE



**KEY PLAN** 

WALLS EXTEND UP TO STRUCTURE ABOVE

 $\mathbf{\Omega}$ 

FINISH FLOOR

A-640

(A1) WINDOW ELEVATIONS

A-640 1/4" = 1'-0"

B3 A-640









A3 WINDOW SILL DETAIL A-640 3" = 1'-0"

**GENERAL NOTES** 

CONTRACTOR SHALL NOTIFIY THE ARCHITECT IN WRITING IF ANY EXISTING CONDITIONS DIFFER FROM THE CONSTRUCTION DOCUMENTS.



NORTH CAROLINA DEPARTMENT OF ADULT CORRECTION

2020 YONKERS ROAD 4216 MSC RALEIGH, NC 27699-4216

FAX (919) 716-3978

TEL (919) 716-3400

09/26/2023 ISSUED FOR CONSTRUCTION

NO. DATE REVISION

DRAWN BY:

DESIGNED BY: LSB

CHECKED BY: Checker

CADD DWG NO: A-640

JOB ORDER NO: 4315 PLOT DATE: 05/05/2023

PASQUOTANK CORRECTIONAL INSTITUTION

527 COMMERCE DRIVE, ELIZABETH CITY, NC 27909

PASQUOTANK C.I. SHOWER REPAIRS

SCO ID # 22-25119-01A

WINDOW SCHEDULE AND **DETAILS** 

**KEY PLAN** 

A-640

B3 A-640



DEPARTMENT

09/26/2023 ISSUED FOR CONSTRUCTION

MECH DEMO PLANS TYP -



M-101



<sup>2</sup> FIRE S