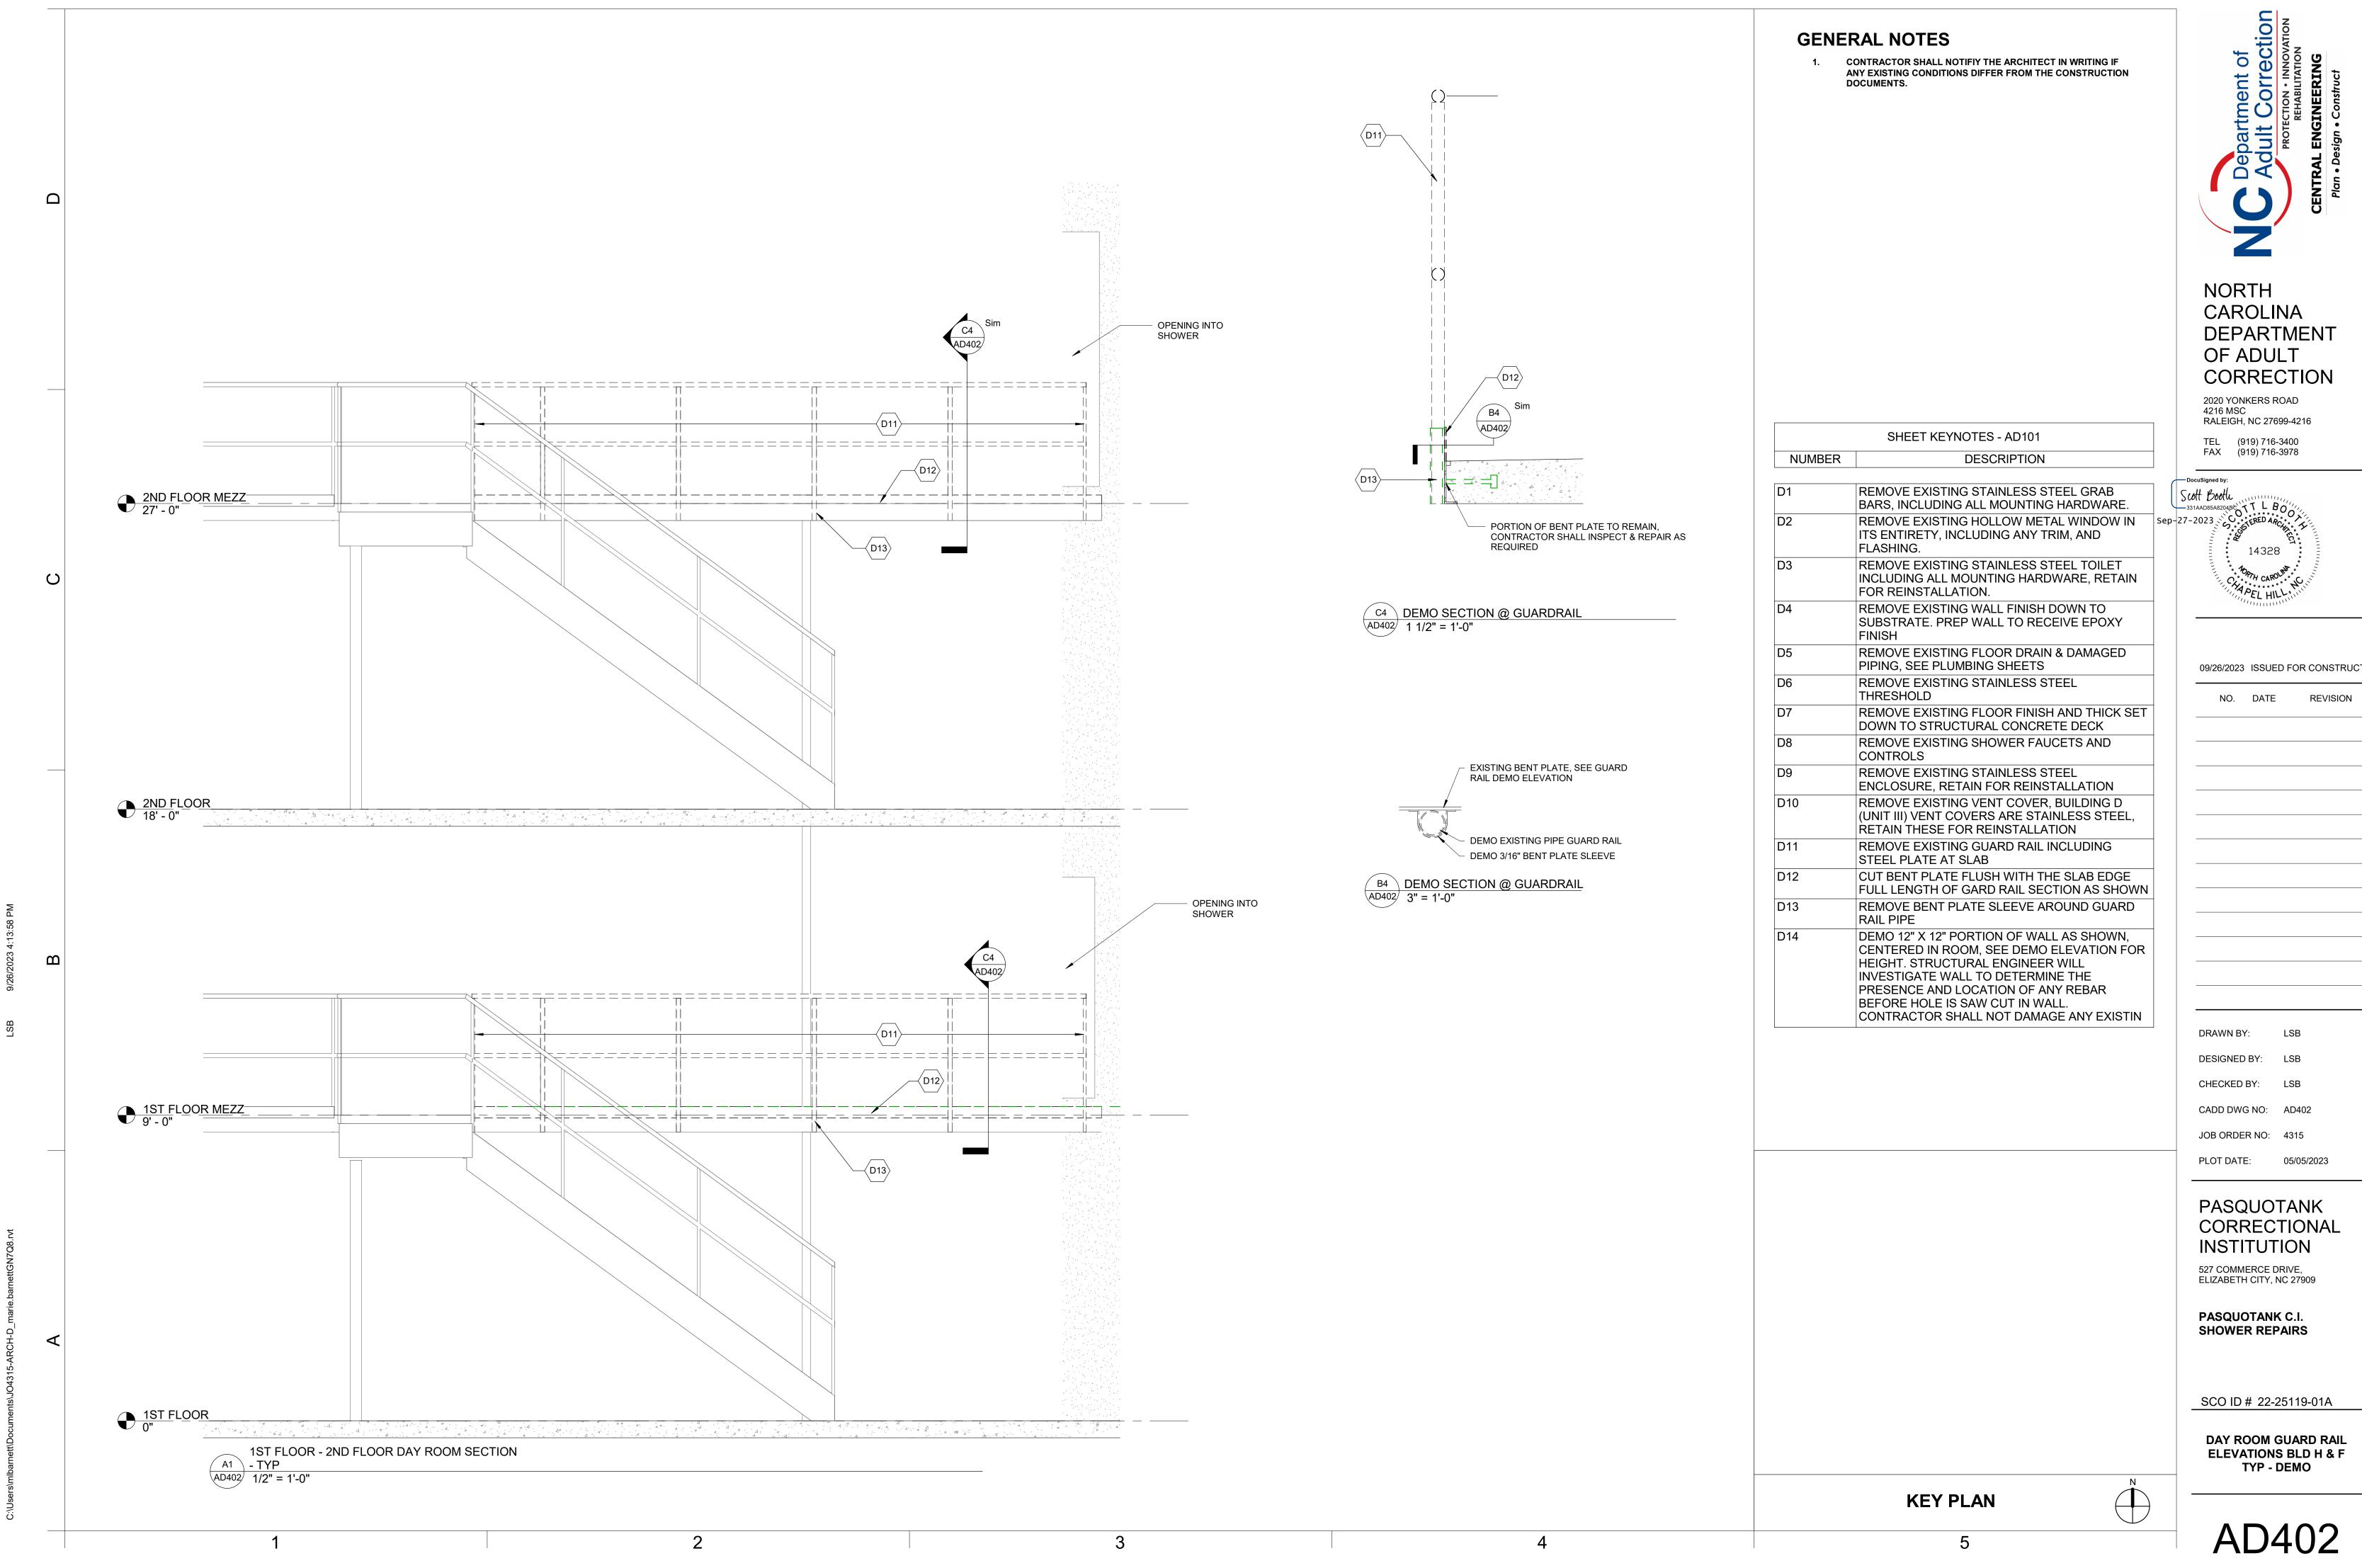

1A

ARCHITECTURAL SITE

**AS101** 



Η D

——◇◇◇◇ 4 HR FIRE WALL

**→◆◆◆ ◆◆◆◆ ◆◆◆◆** 4 HR FIRE BARRIER

→ ◆ ◆ ◆ ◆ ◆ ◆ ◆ ◆ ◆ 3 HR FIRE BARRIER →◆ →◆ →◆ 2 HR FIRE BARRIER

→ → → 1 HR FIRE BARRIER → → → ↑ 1 HR FIRE PARTITION — ● ● ● ● ● 2 HR SMOKE BARRIER -----• 1 HR SMOKE BARRIER

**KEY PLAN** 

SCO ID # 22-25119-01A

BUILDING D OVERALL DEMO PLAN 1ST FLOOR, 1ST FLOOR MEZZ

NORTH

CAROLINA

OF ADULT

2020 YONKERS ROAD

TEL (919) 716-3400 FAX (919) 716-3978

4216 MSC RALEIGH, NC 27699-4216

DEPARTMENT

CORRECTION

09/26/2023 ISSUED FOR CONSTRUCTION

DRAWN BY:

DESIGNED BY: LSB

CHECKED BY: LSB

CADD DWG NO: AD101

JOB ORDER NO: 4315

PLOT DATE: 05/05/2023

PASQUOTANK

INSTITUTION

527 COMMERCE DRIVE, ELIZABETH CITY, NC 27909

PASQUOTANK C.I. SHOWER REPAIRS

CORRECTIONAL



CORRECTIONAL















A-102





 $\mathbf{\omega}$ 



04 22 00.B11

09 91 00.A1

1ST FLOOR - EXISTING FLOOR

SLOPE FLOOR TO DRAIN

SECTION THROUGH SHOWERS AT STOREFRONT
A-301 1/2" = 1'-0"

**GENERAL NOTES** 

CONTRACTOR SHALL NOTIFIY THE ARCHITECT IN WRITING IF ANY EXISTING CONDITIONS DIFFER FROM THE CONSTRUCTION DOCUMENTS.

| REFERENCE KEYNOTES |                              |  |  |  |  |
|--------------------|------------------------------|--|--|--|--|
| Key Value          | Description                  |  |  |  |  |
|                    |                              |  |  |  |  |
| 04 22 00.B11       | 8" x 8" x 16" CMU - 3 Core   |  |  |  |  |
| 08 51 23.A3        | Steel Fixed Window Head/Jamb |  |  |  |  |
| 08 51 23.A4        | Steel Fixed Window Sill      |  |  |  |  |
| 08 51 23.A6        |