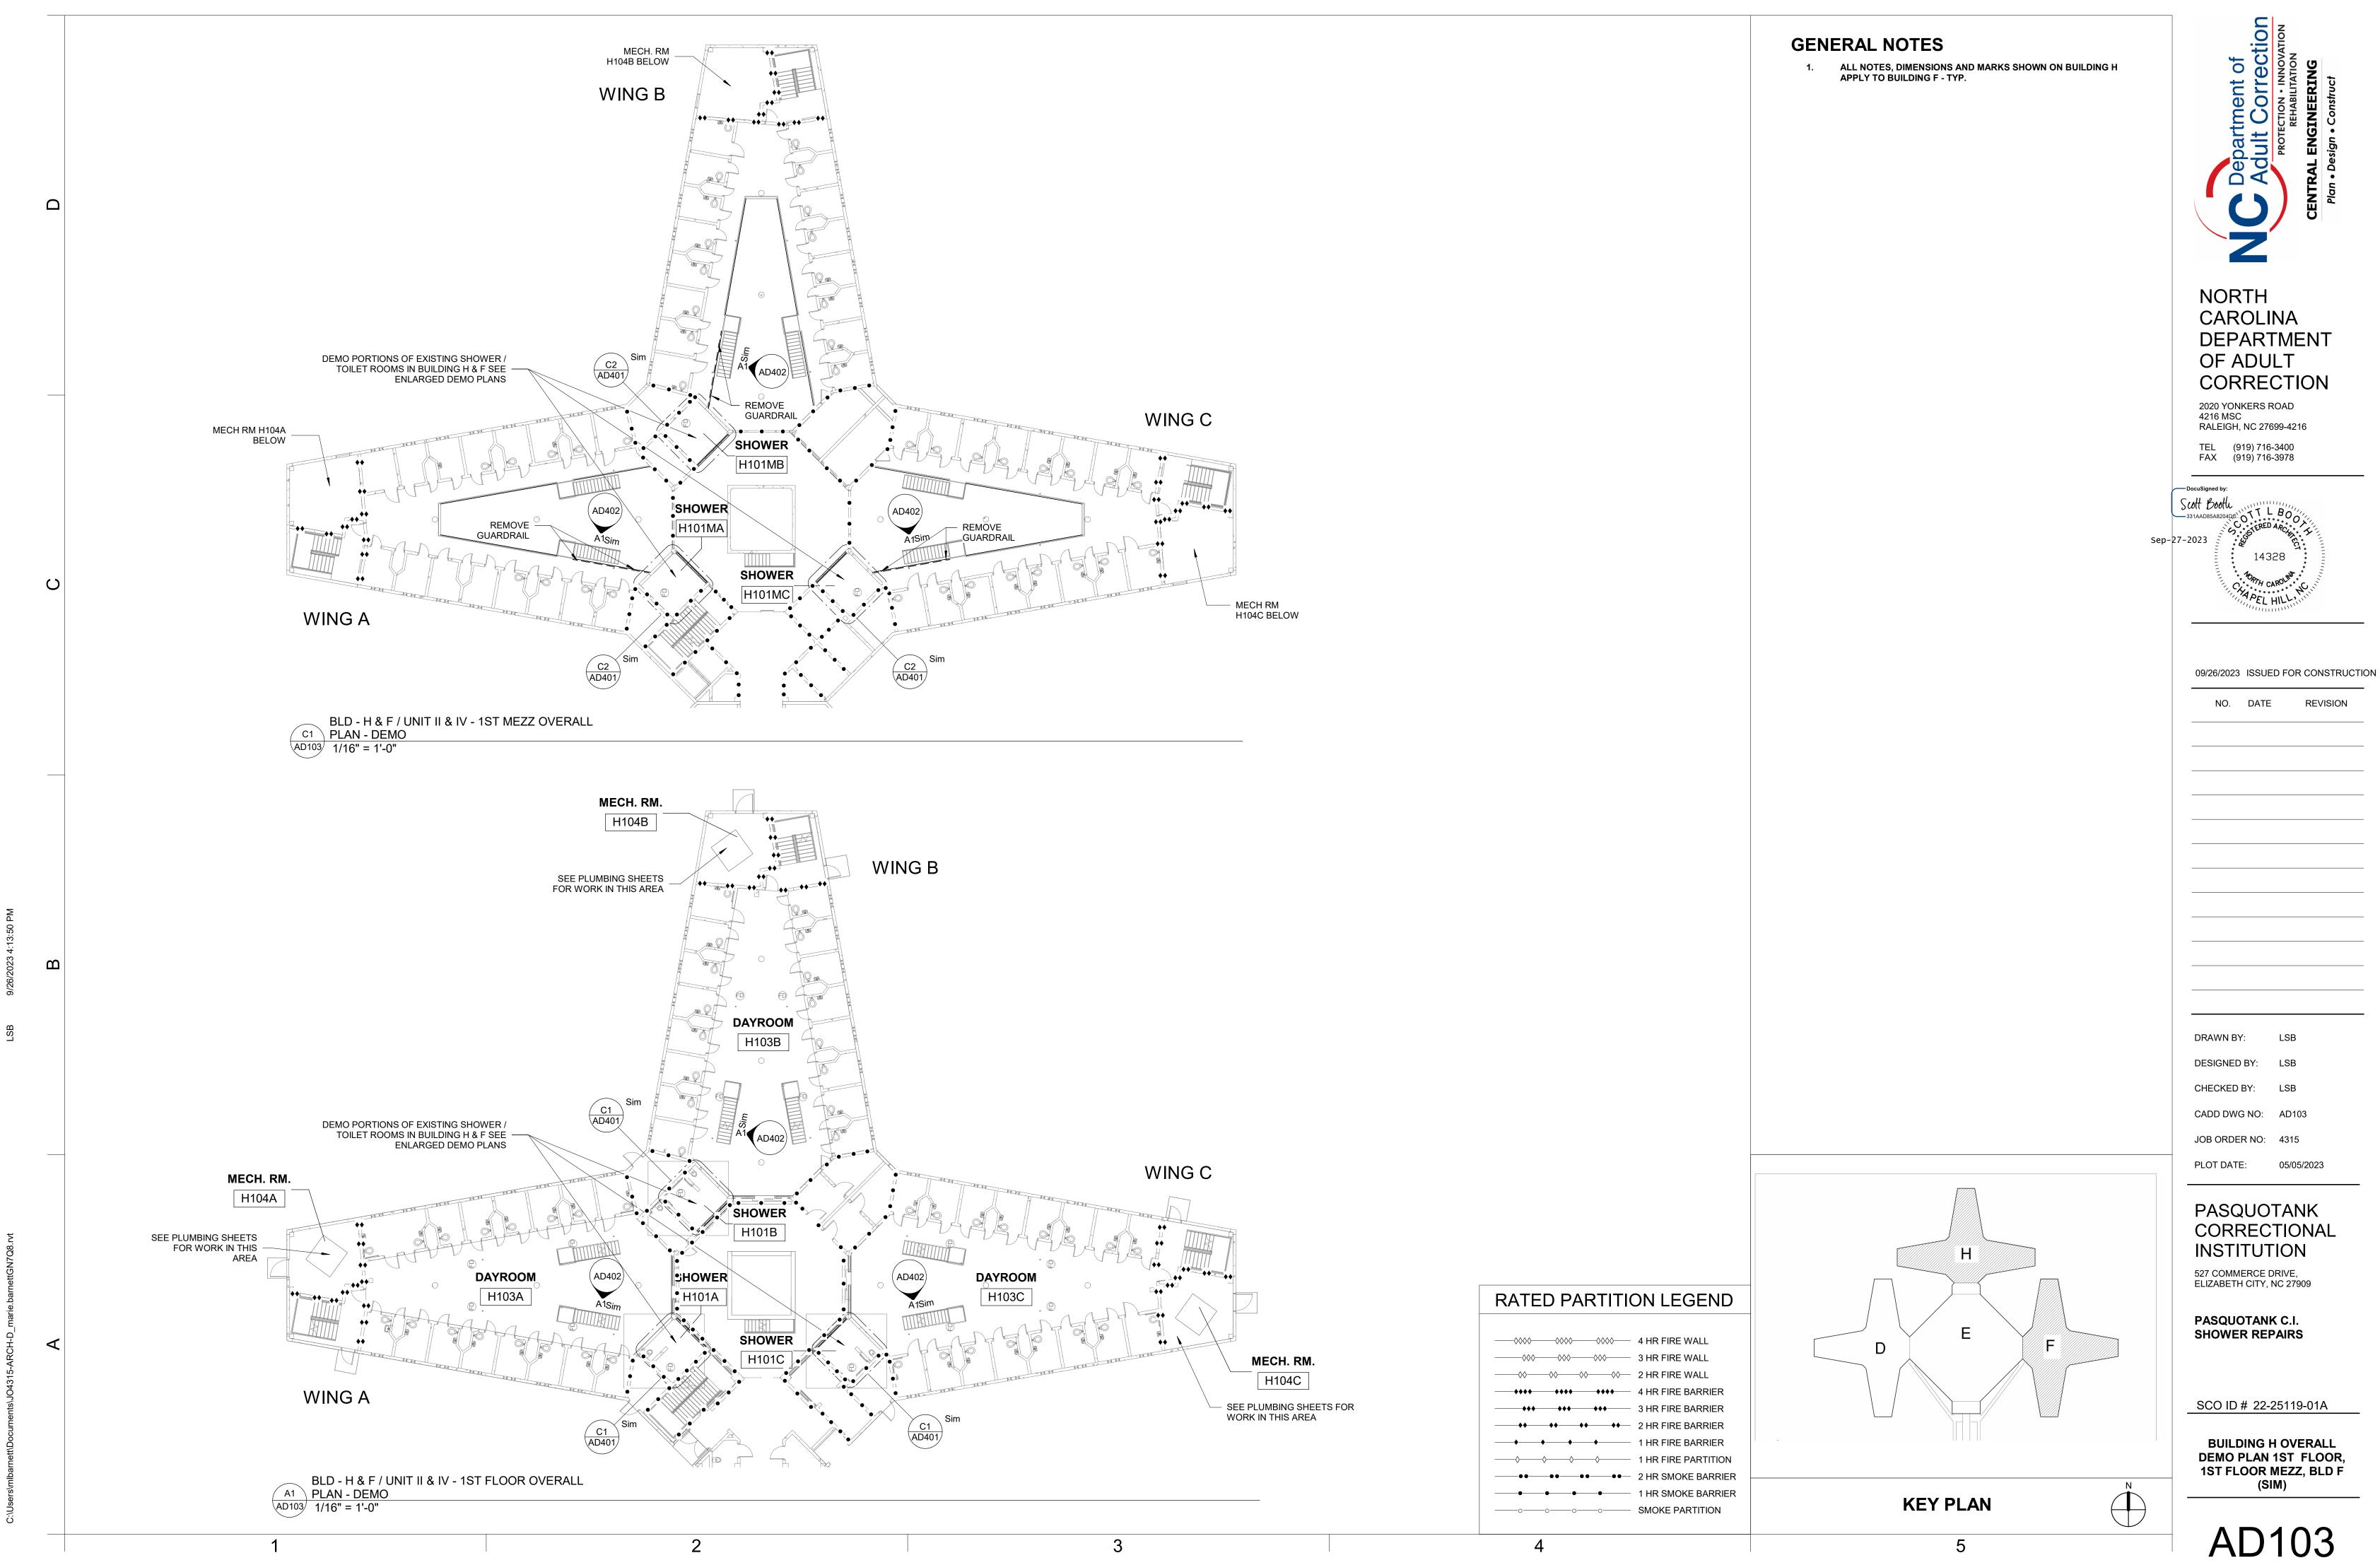

5119-01A

ARCHITECTURAL SITE

**AS101** 



Η D

——◇◇◇◇ 4 HR FIRE WALL

**→◆◆◆ ◆◆◆◆ ◆◆◆◆** 4 HR FIRE BARRIER

→ ◆ ◆ ◆ ◆ ◆ ◆ ◆ ◆ ◆ 3 HR FIRE BARRIER →◆ →◆ →◆ 2 HR FIRE BARRIER

→ → → 1 HR FIRE BARRIER → → → ↑ 1 HR FIRE PARTITION — ● ● ● ● ● 2 HR SMOKE BARRIER -----• 1 HR SMOKE BARRIER

**KEY PLAN** 

SCO ID # 22-25119-01A

BUILDING D OVERALL DEMO PLAN 1ST FLOOR, 1ST FLOOR MEZZ

NORTH

CAROLINA

OF ADULT

2020 YONKERS ROAD

TEL (919) 716-3400 FAX (919) 716-3978

4216 MSC RALEIGH, NC 27699-4216

DEPARTMENT

CORRECTION

09/26/2023 ISSUED FOR CONSTRUCTION

DRAWN BY:

DESIGNED BY: LSB

CHECKED BY: LSB

CADD DWG NO: AD101

JOB ORDER NO: 4315

PLOT DATE: 05/05/2023

PASQUOTANK

INSTITUTION

527 COMMERCE DRIVE, ELIZABETH CITY, NC 27909

PASQUOTANK C.I. SHOWER REPAIRS

CORRECTIONAL



CORRECTIONAL















A-102





 $\mathbf{\omega}$ 



04 22 00.B11

09 91 00.A1

1ST FLOOR - EXISTING FLOOR

SLOPE FLOOR TO DRAIN

SECTION THROUGH SHOWERS AT STOREFRONT
A-301 1/2" = 1'-0"

**GENERAL NOTES** 

CONTRACTOR SHALL NOTIFIY THE ARCHITECT IN WRITING IF ANY EXISTING CONDITIONS DIFFER FROM THE CONSTRUCTION DOCUMENTS.

| REFERENCE KEYNOTES |                              |  |  |  |  |
|--------------------|------------------------------|--|--|--|--|
| Key Value          | Description                  |  |  |  |  |
|                    |                              |  |  |  |  |
| 04 22 00.B11       | 8" x 8" x 16" CMU - 3 Core   |  |  |  |  |
| 08 51 23.A3        | Steel Fixed Window Head/Jamb |  |  |  |  |
| 08 51 23.A4        | Steel Fixed Window Sill      |  |  |  |  |
| 08 51 23.A6