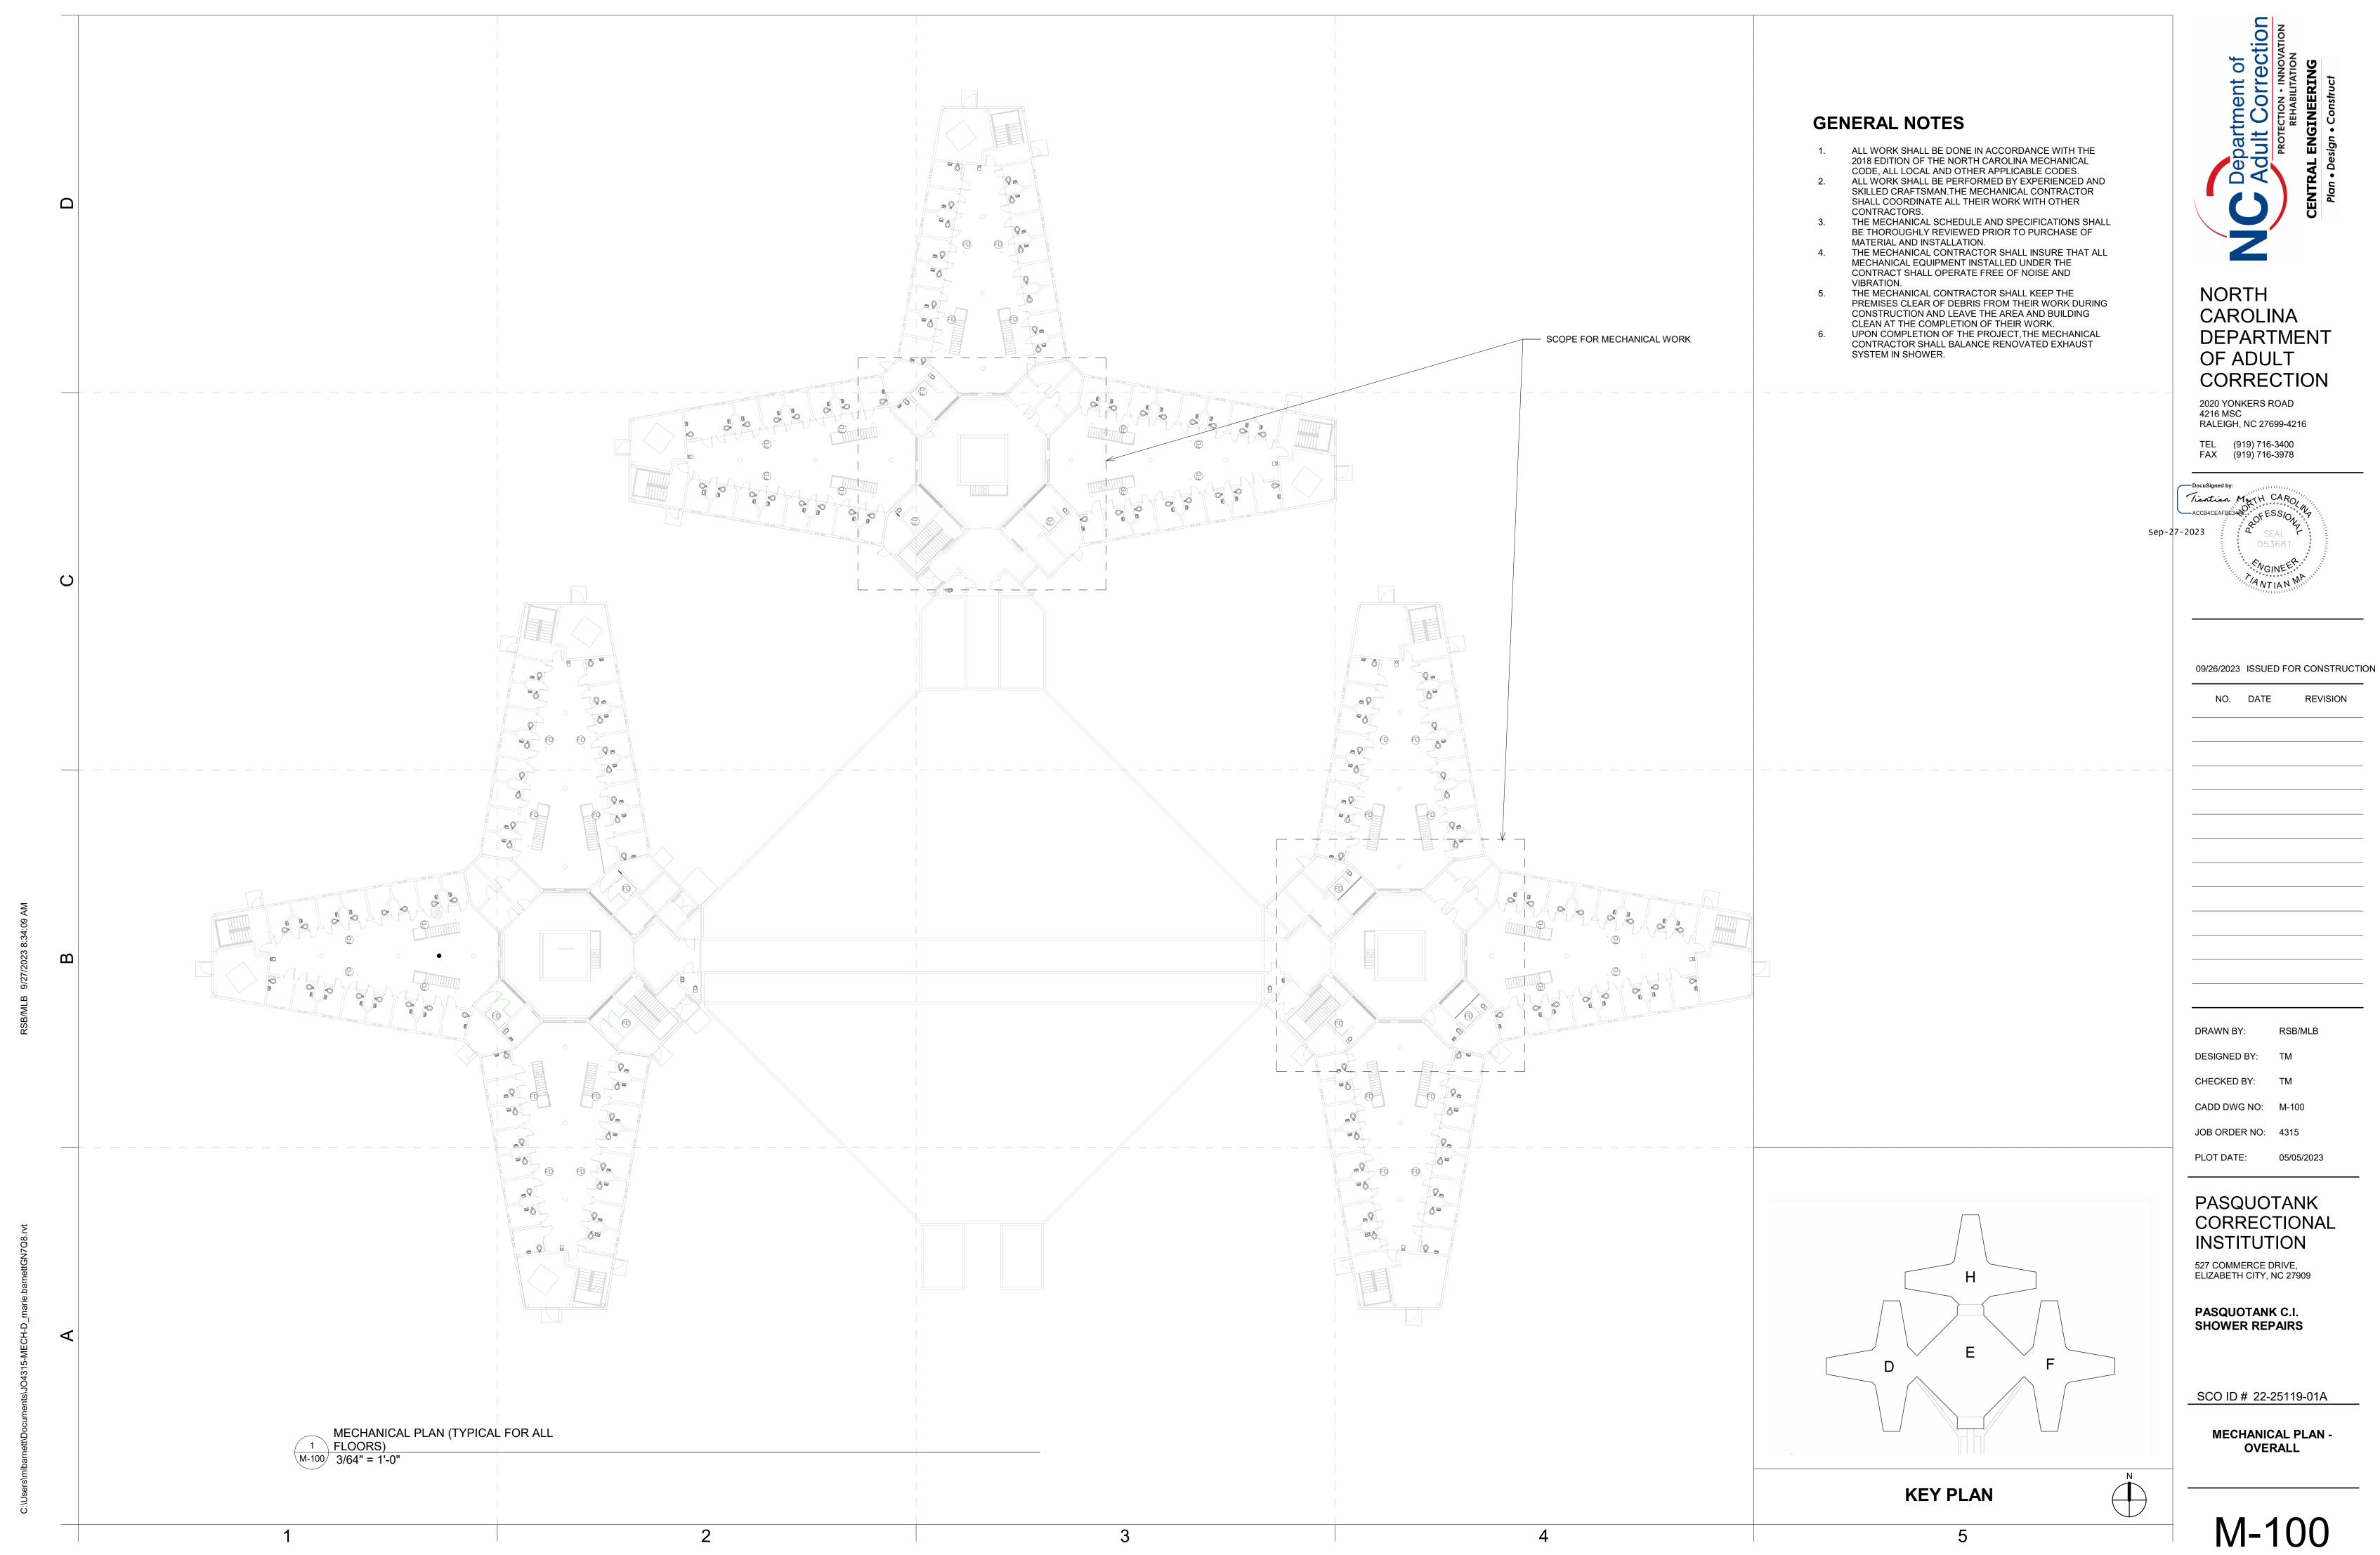

A-640 1/4" = 1'-0"

B3 A-640









A3 WINDOW SILL DETAIL A-640 3" = 1'-0"

**GENERAL NOTES** 

CONTRACTOR SHALL NOTIFIY THE ARCHITECT IN WRITING IF ANY EXISTING CONDITIONS DIFFER FROM THE CONSTRUCTION DOCUMENTS.



NORTH CAROLINA DEPARTMENT OF ADULT CORRECTION

2020 YONKERS ROAD 4216 MSC RALEIGH, NC 27699-4216

FAX (919) 716-3978

TEL (919) 716-3400

09/26/2023 ISSUED FOR CONSTRUCTION

NO. DATE REVISION

DRAWN BY:

DESIGNED BY: LSB

CHECKED BY: Checker

CADD DWG NO: A-640

JOB ORDER NO: 4315 PLOT DATE: 05/05/2023

PASQUOTANK CORRECTIONAL INSTITUTION

527 COMMERCE DRIVE, ELIZABETH CITY, NC 27909

PASQUOTANK C.I. SHOWER REPAIRS

SCO ID # 22-25119-01A

WINDOW SCHEDULE AND **DETAILS** 

**KEY PLAN** 

A-640

B3 A-640



DEPARTMENT

09/26/2023 ISSUED FOR CONSTRUCTION

MECH DEMO PLANS TYP -



M-101



<sup>2</sup> FIRE STOP DETAIL M-600 SCALE = NTS





NORTH CAROLINA DEPARTMENT OF ADULT CORRECTION

2020 YONKERS ROAD 4216 MSC RALEIGH, NC 27699-4216



09/26/2023 ISSUED FOR CONSTRUCTION

DRAWN BY:

DESIGNED BY: CHECKED BY: TM

CADD DWG NO: M-600 JOB ORDER NO: 4315

PLOT DATE: 05/05/2023

PASQUOTANK CORRECTIONAL INSTITUTION 527 COMMERCE DRIVE, ELIZABETH CITY, NC 27909

PASQUOTANK C.I. SHOWER REPAIRS

SCO ID # 22-25119-01A

**DETAILS AND SCHEDULES** 

| NUTS ANGLES          | ALTE       | HANGER STRAP RNATE TION                                                                 | OF INSU            |
|----------------------|------------|-----------------------------------------------------------------------------------------|--------------------|
| HANGER<br>STACKE     |