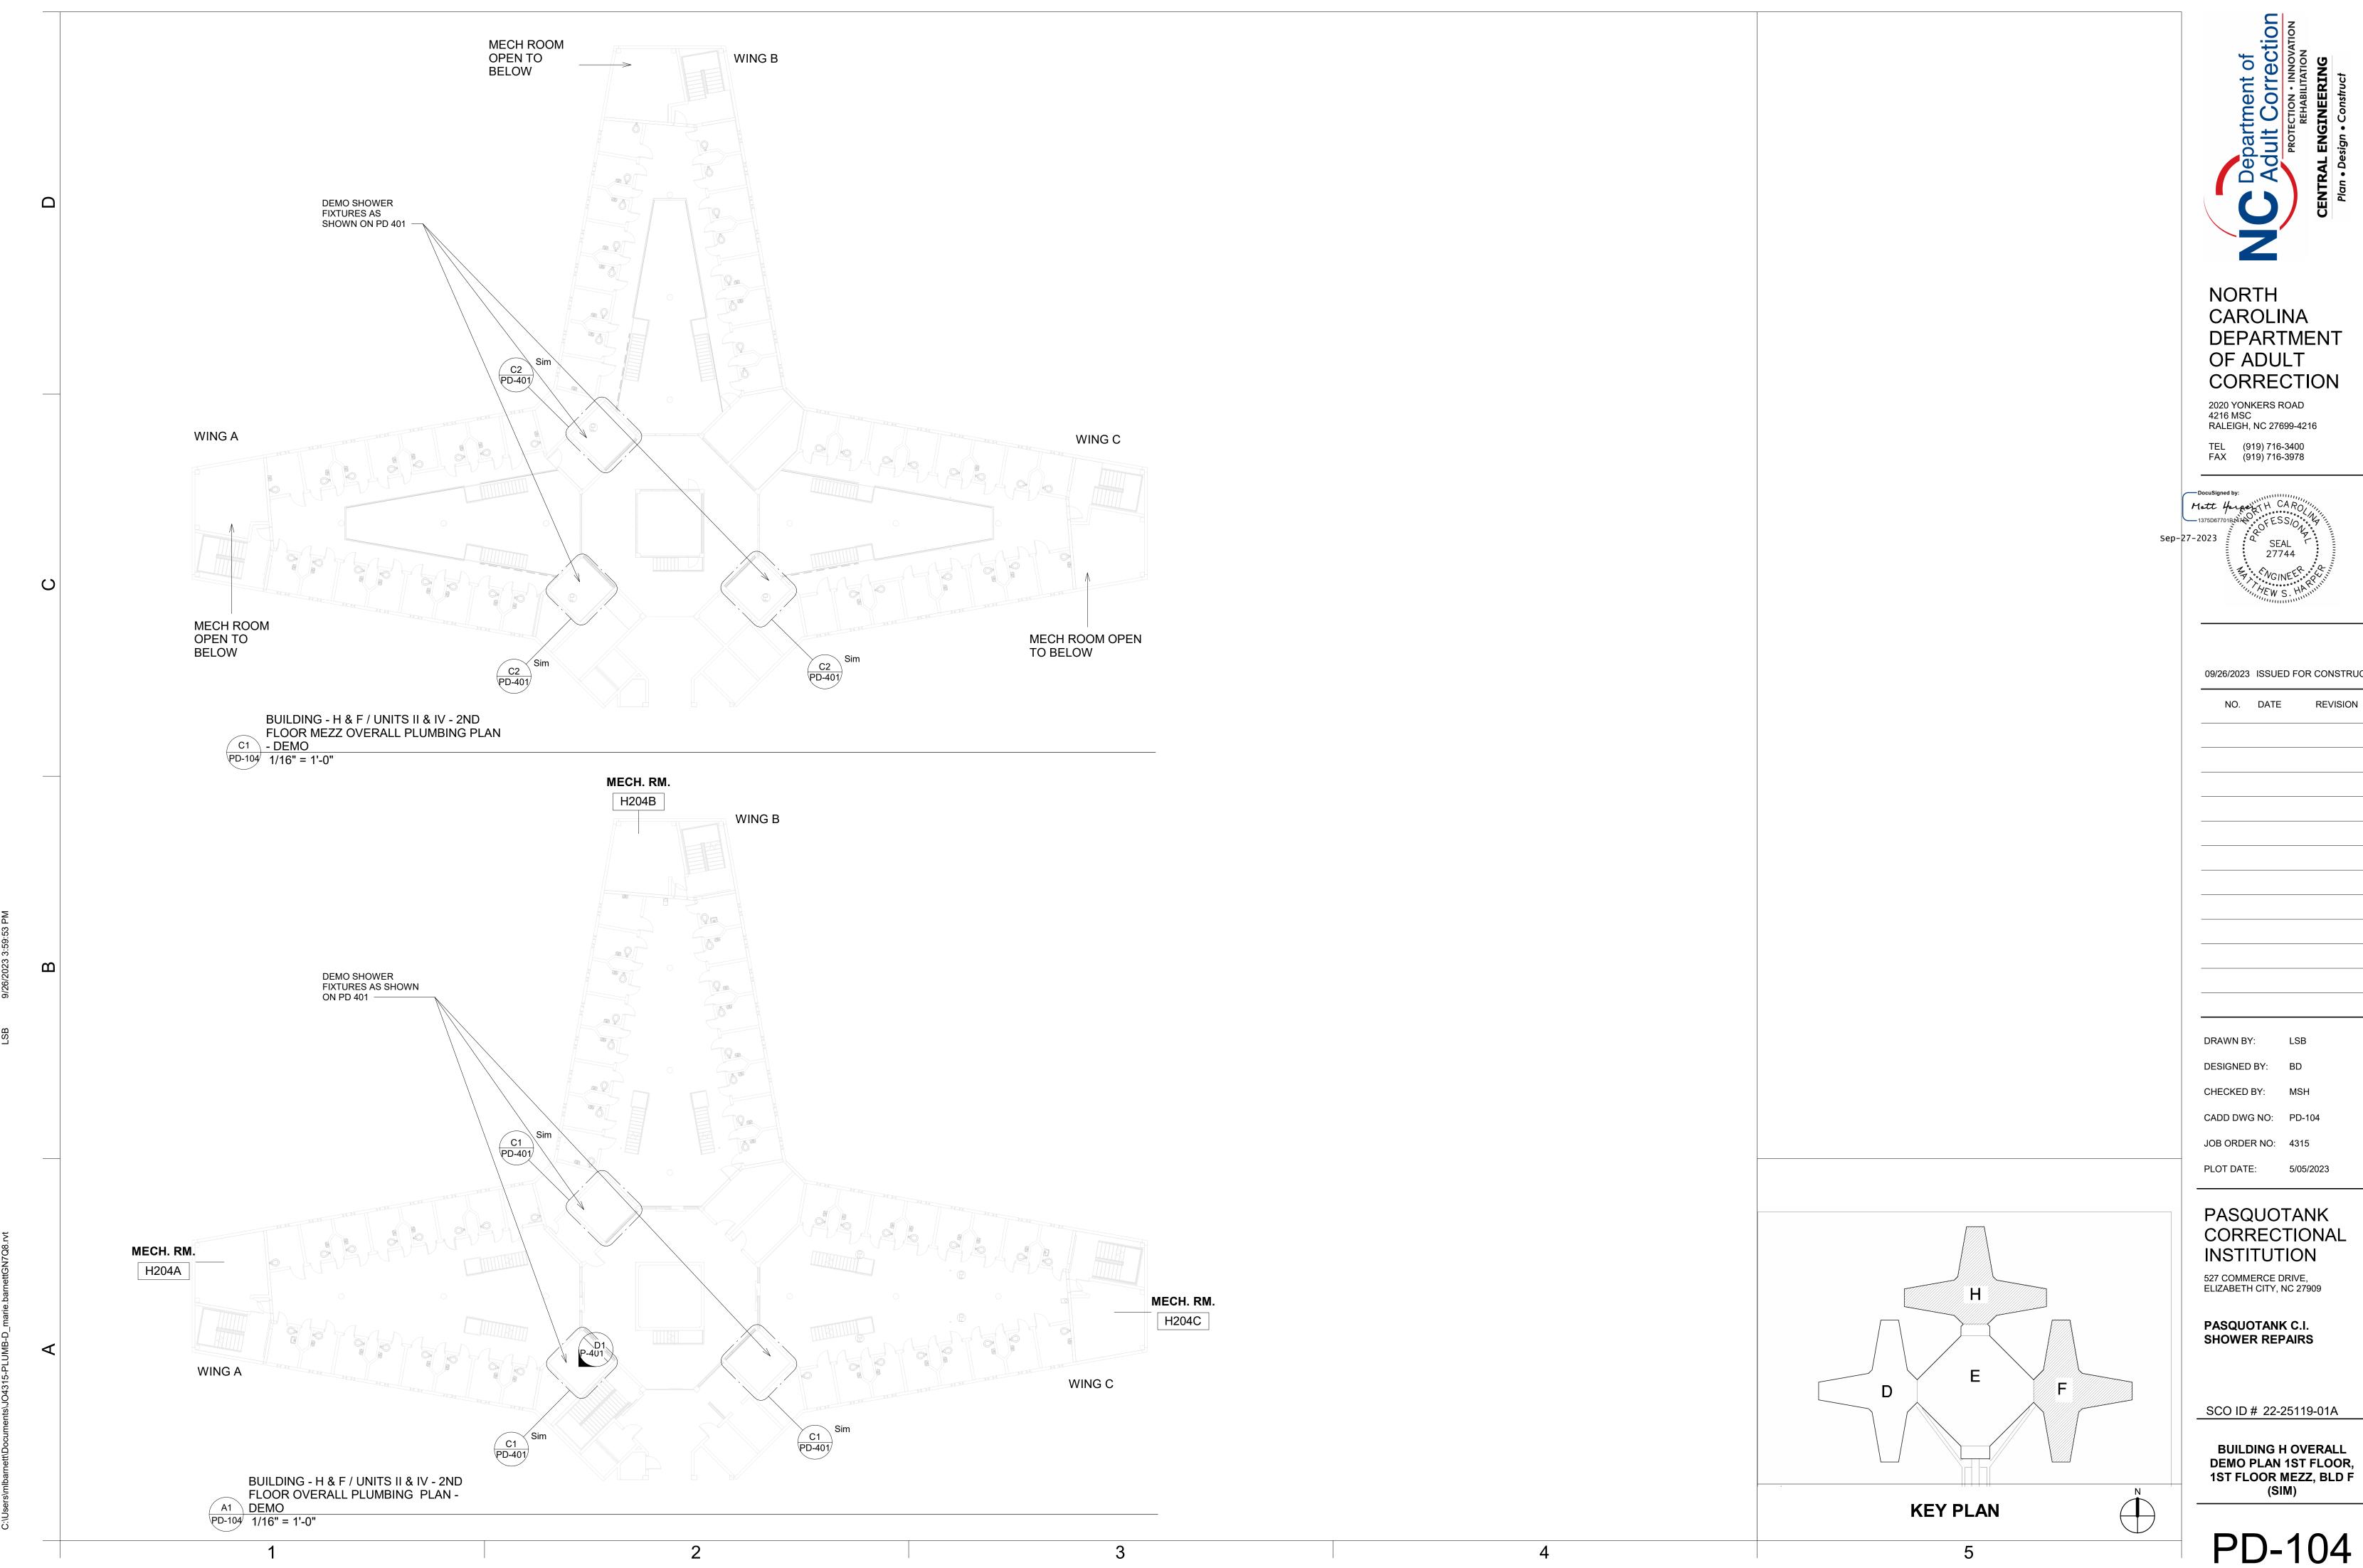

. (6 mm) to max 1-3/4 in. (44 mm), Duct to be rigidly supported on both sides of floor or wall

CAN/ULC S115

**SECTION A-A** 

F Rating — 3 Hr

FT Rating - 1 Hr FH Rating - 3 Hr FTH Rating - 1 Hr

ANSI/UL1479 (ASTM E814)

F Rating - 3 Hr

T Rating - 1 Hr

Max area of opening is 1024 in. sq (6606 cm2) with a max dimension of 32 in. (813 mm).

FIRESPRAY INTERNATIONAL LTD — FLAMEBAR BW11 FIRE RATED DUCTWORK

spaced max of 1 in. (25 mm) from each end and a max of 3 in. (76 mm) OC.

both surfaces of wall as required to accommodate the required thickness of fill material.

3. Firestop System — The firestop system shall consist of the following:

or with both surfaces of wall.

respectively.

See Concrete Blocks (CAZT) category in the Fire Resistance Directory for names of manufacturers.









 $\mathbf{\Omega}$ 



1ST FLR / 2ND FLR SHOWER - DEMO
TYP PD-401 1/4" = 1'-0"



1ST FLOOR MEZZ / 2ND FLR MEZZ TYP SHOWER ENLARGED PLAN- DEMO PD-401 1/4" = 1'-0"







NORTH CAROLINA DEPARTMENT OF ADULT CORRECTION

2020 YONKERS ROAD 4216 MSC RALEIGH, NC 27699-4216

TEL (919) 716-3400 FAX (919) 716-3978

Matt Garper H CAR

NO. DATE

09/26/2023 ISSUED FOR CONSTRUCTION

REVISION

SHEET KEYNOTES-PD-401 Sheet Number Number Description PD-1 REMOVE S/S WC AND STORE ON SITE. PD-401 REMOVE EXISTING SHOWER FIXTURES. GROUT PENETRATIONS AS NEEDED PD-3 REMOVE EXISTING DECON SHOWER HEAD PD-401 BUILDING D/ UNIT III - MOVE EXISTING FLOOR DRAIN SUCH THAT IT IS CENTERED BETWEEN SHOWER HEADS, SEE ARCH REMOVE EXISTING EXPOSED DWV PIPING PD-401 BACK TO WALL, TYP ALL SHOWERS, ALL BUILDINGS.

> DRAWN BY: LSB