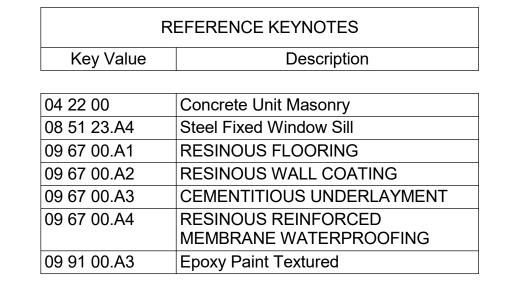

A

DAY ROOM GUARD RAIL **ELEVATION & DETAILS** 

**KEY PLAN** 

08 51 23.A4 04 22 00 NOTE: EPOXY DOWEL ALL HORIZ. INVERTED BOND BEAM BARS 5" INTO COLUMN / W/(1)-#5 CONT. PACK WALL AT BOTH ENDS SOLID W/ TYPE S - (4) EQUALLY SPACED (APPROX. 2'-0" O/C) #4 VERTICAL BARS. MORTAR. (2) COURSES OPEN LENGTH VARIES BY FLOOR. BOTTOM BOND BEAMS EPOXY DOWEL 5" INTO EXIST. FILLED W/HIGH SLUMP GROUT (F'C=3000PSI) - (2) #5 CONT. **EPOXY NOTE:** 04 22 00 USE HILTI HIT-RE 500 V3, HIT-RE 100, OR HIT-RE 10 < 09 67 00.A2 ANCHORING ADHESIVE INSTALLED PER THE < 09 67 00.A1 MANUFACTURER'S INSTRUCTIONS 09 67 00.A3 < 09 67 00.A4 - EXISTING CONCRETE CURB EXISTING FLOOR LEVEL

#### **GENERAL NOTES**

CONTRACTOR SHALL NOTIFIY THE ARCHITECT IN WRITING IF ANY EXISTING CONDITIONS DIFFER FROM THE CONSTRUCTION DOCUMENTS.



NORTH CAROLINA DEPARTMENT OF ADULT CORRECTION

2020 YONKERS ROAD 4216 MSC RALEIGH, NC 27699-4216

TEL (919) 716-3400 FAX (919) 716-3978

DocuSigned by: Scott Booth 331AAD85A82Q4BCTT L BOOK

09/26/2023 ISSUED FOR CONSTRUCTION

NO. DATE REVISION

DESIGNED BY: LSB

CADD DWG NO: A-520 JOB ORDER NO: 4315

PASQUOTANK CORRECTIONAL INSTITUTION

527 COMMERCE DRIVE, ELIZABETH CITY, NC 27909

**BUILDING DETAILS** 

**KEY PLAN** 

D4 1ST / 2ND FLOOR MEZZ SHOWER KNEE WALL A-520 1 1/2" = 1'-0"

DRAWN BY: LSB

CHECKED BY: LSB

PLOT DATE: 05/05/2023

PASQUOTANK C.I. SHOWER REPAIRS

SCO ID # 22-25119-01A

SHOWER

MECH. RM.

F202B

REC-F

EX

REC-B

EX

REC-W

EX

EPT

EX

|  |   | _ |
|--|---|---|
|  | < | 1 |
|  |   |   |
|  |   |   |
|  |   |   |

|        |           |              |             | Wal