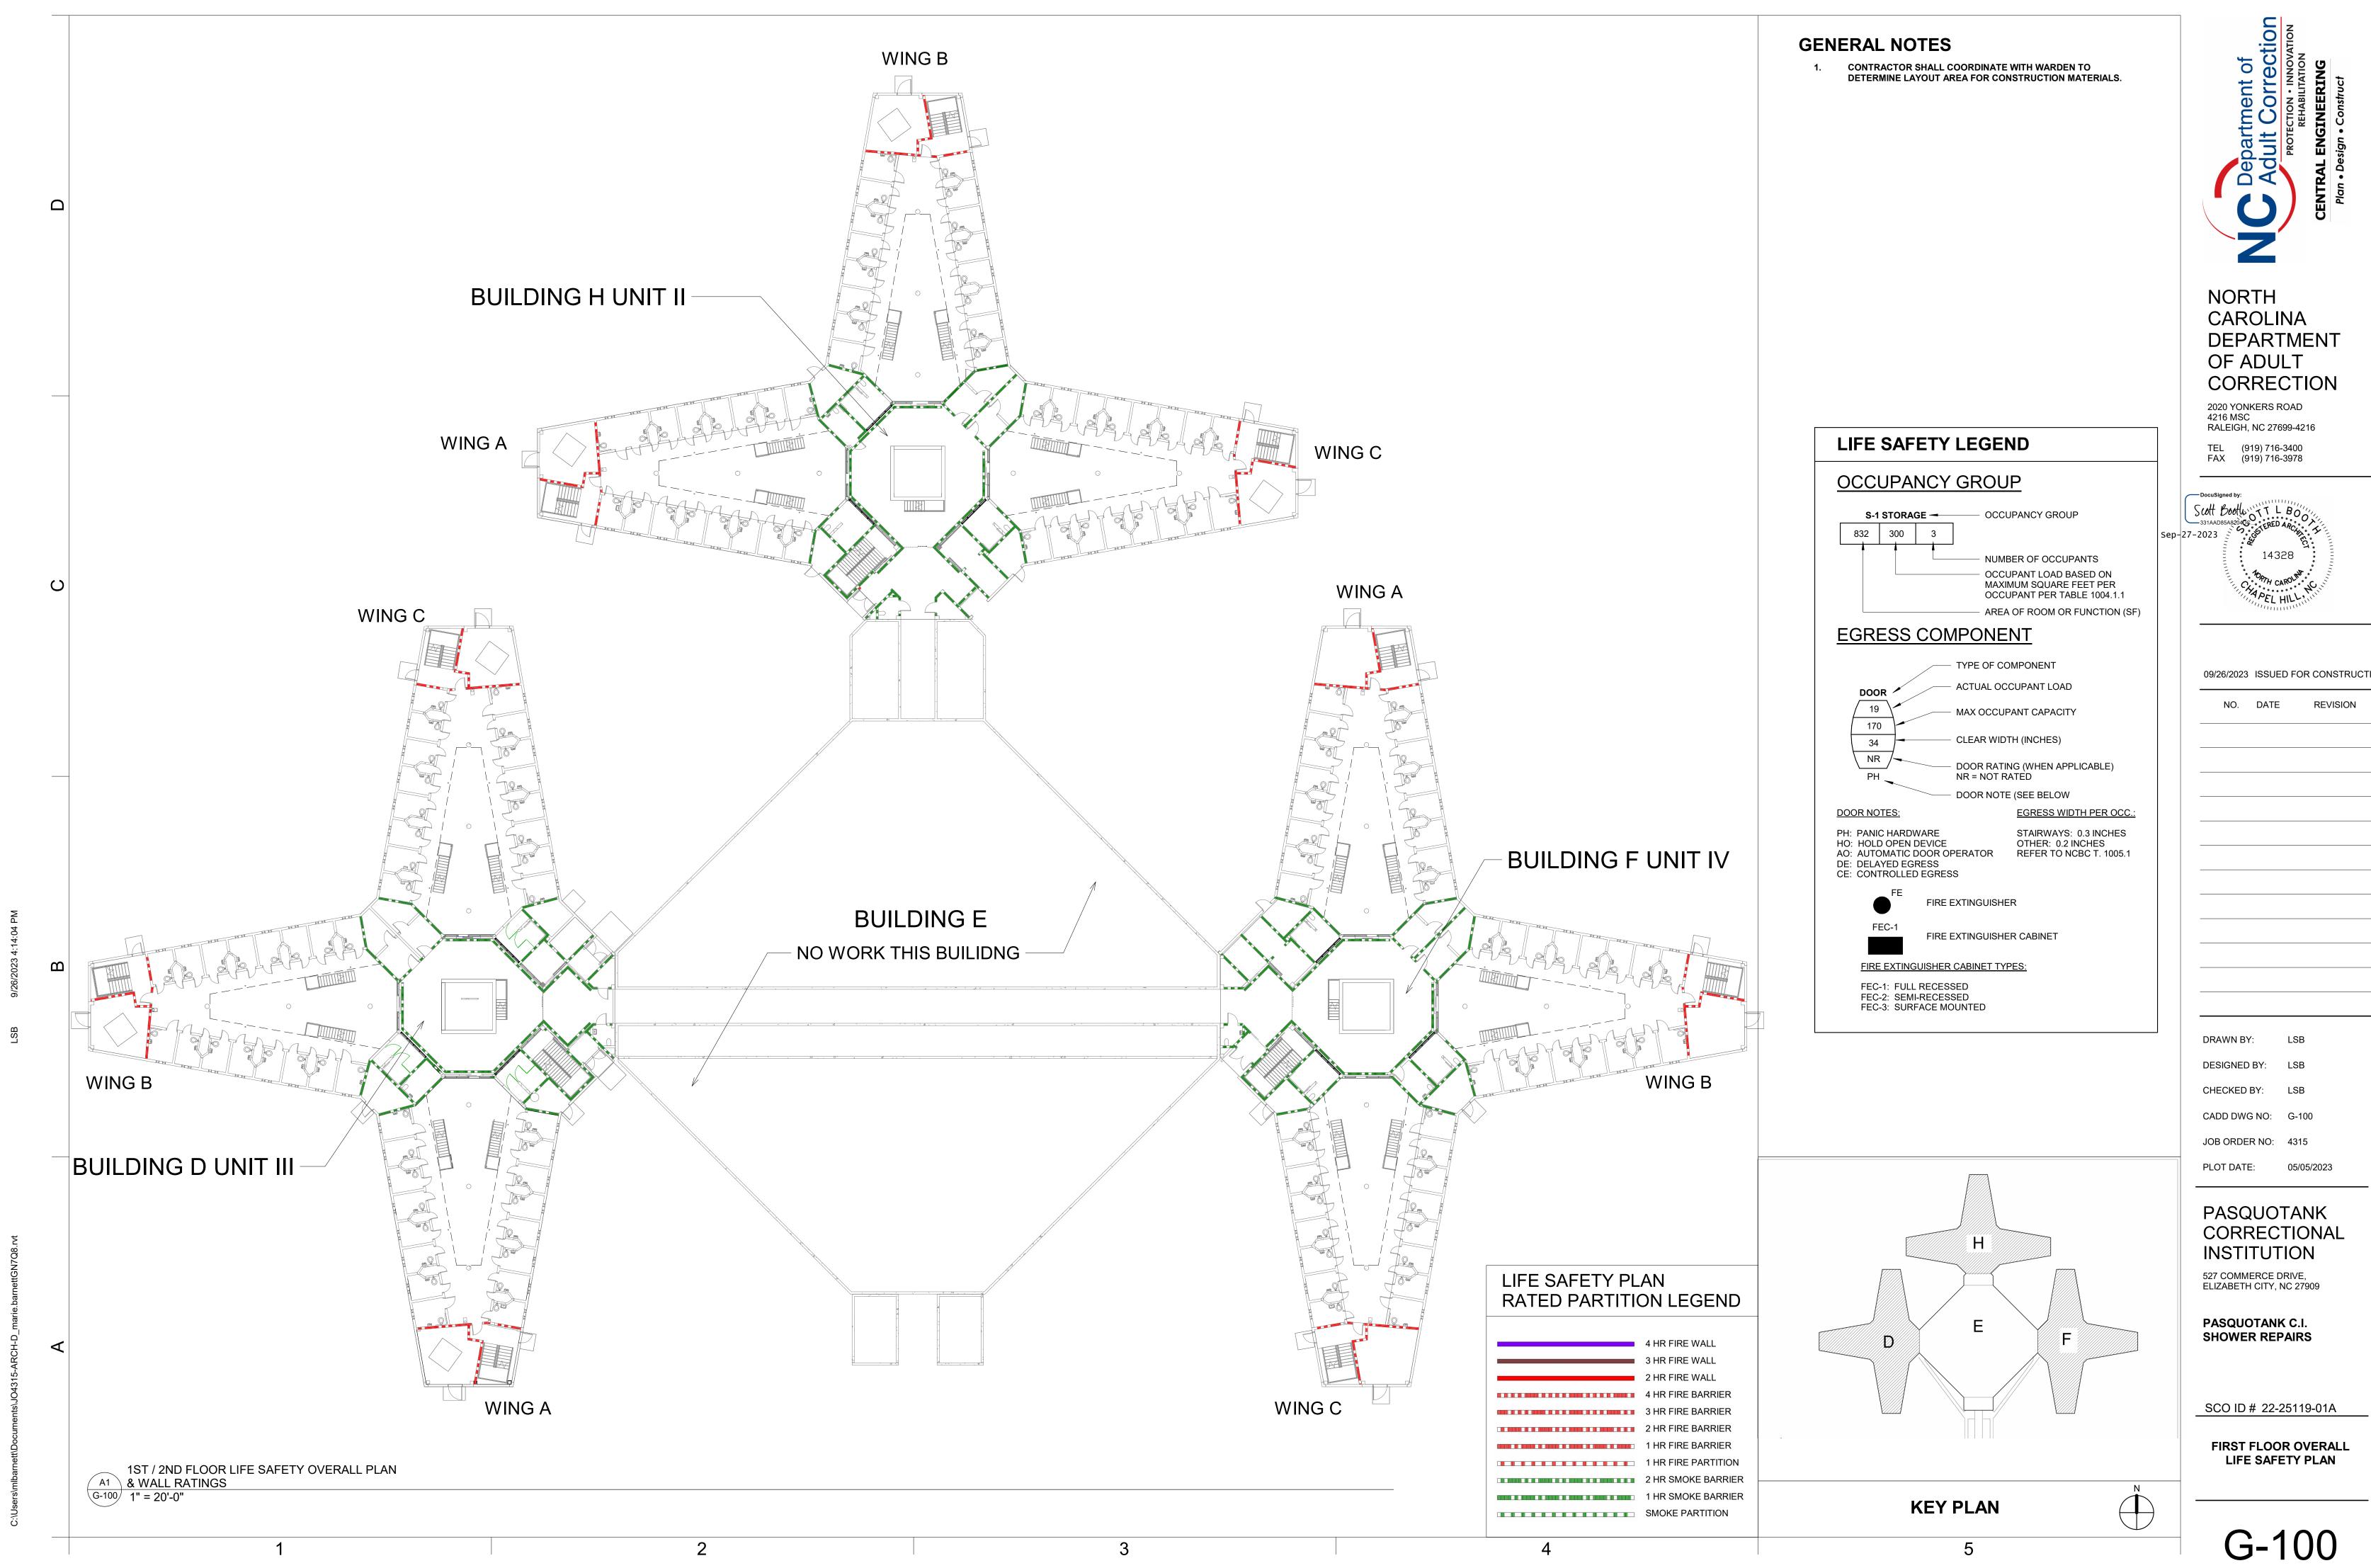

rea = total number of stories in the building x D (maximum3 stories) (506.2). 4 The maximum area of open parking garages must comply with Table 406.5.4. The maximum area of air traffic control towers must comply with Table 412.3.1. 5 Frontage increase is based on the unsprinklered area value in Table 506.2. ALLOWABLE HEIGHT ALLOWABLE SHOWN ON PLANS CODE REFERENCE Building Height in Feet (Table 504.3) 80 FT T500 - (1994 SBC WITH 1995 UPDATES) Building Height in Stories (Table 504.4) NO LIMIT 2 FLOORS WITH 1 T500 - (1994 SBC WITH 1995 UPDATES) 1 Provide code reference if the "Shown on Plans" quantity is not based on Table 504.3 or 504.4. MEZZANINE EACH LIFE SAFETY SYSTEM REQUIREMENTS Emergency Lighting: Exit Signs: [X] Yes 🔲 No Smoke Detection Systems: Carbon Monoxide Detection: Yes X No









#### Bearing Wall Rating — 2 HR. Nonbearing Wall Rating — 2 HR

This design was evaluated using a load design method other than the Limit States Design Method (e.g., Working Stress Design Method). For jurisdictions employing the Limit States Design Method, such as Canada, a load restriction factor shall be used — See Guide BXUV or BXUV7

\* Indicates such products shall bear the UL or cUL Certification Mark for jurisdictions employing the UL or cUL Certification (such as Canada), respectively.



Concrete Blocks\* — Various designs. Classification D-2 (2 hr).
 See Concrete Blocks category for list of eligible manufacturers.

Mortar — Blocks laid in full bed of mortar, nom. 3/8 in. thick, of not less than 2-1/4 and not more than 3-1/2 parts of clean sharp sand to 1 part Portland cemen