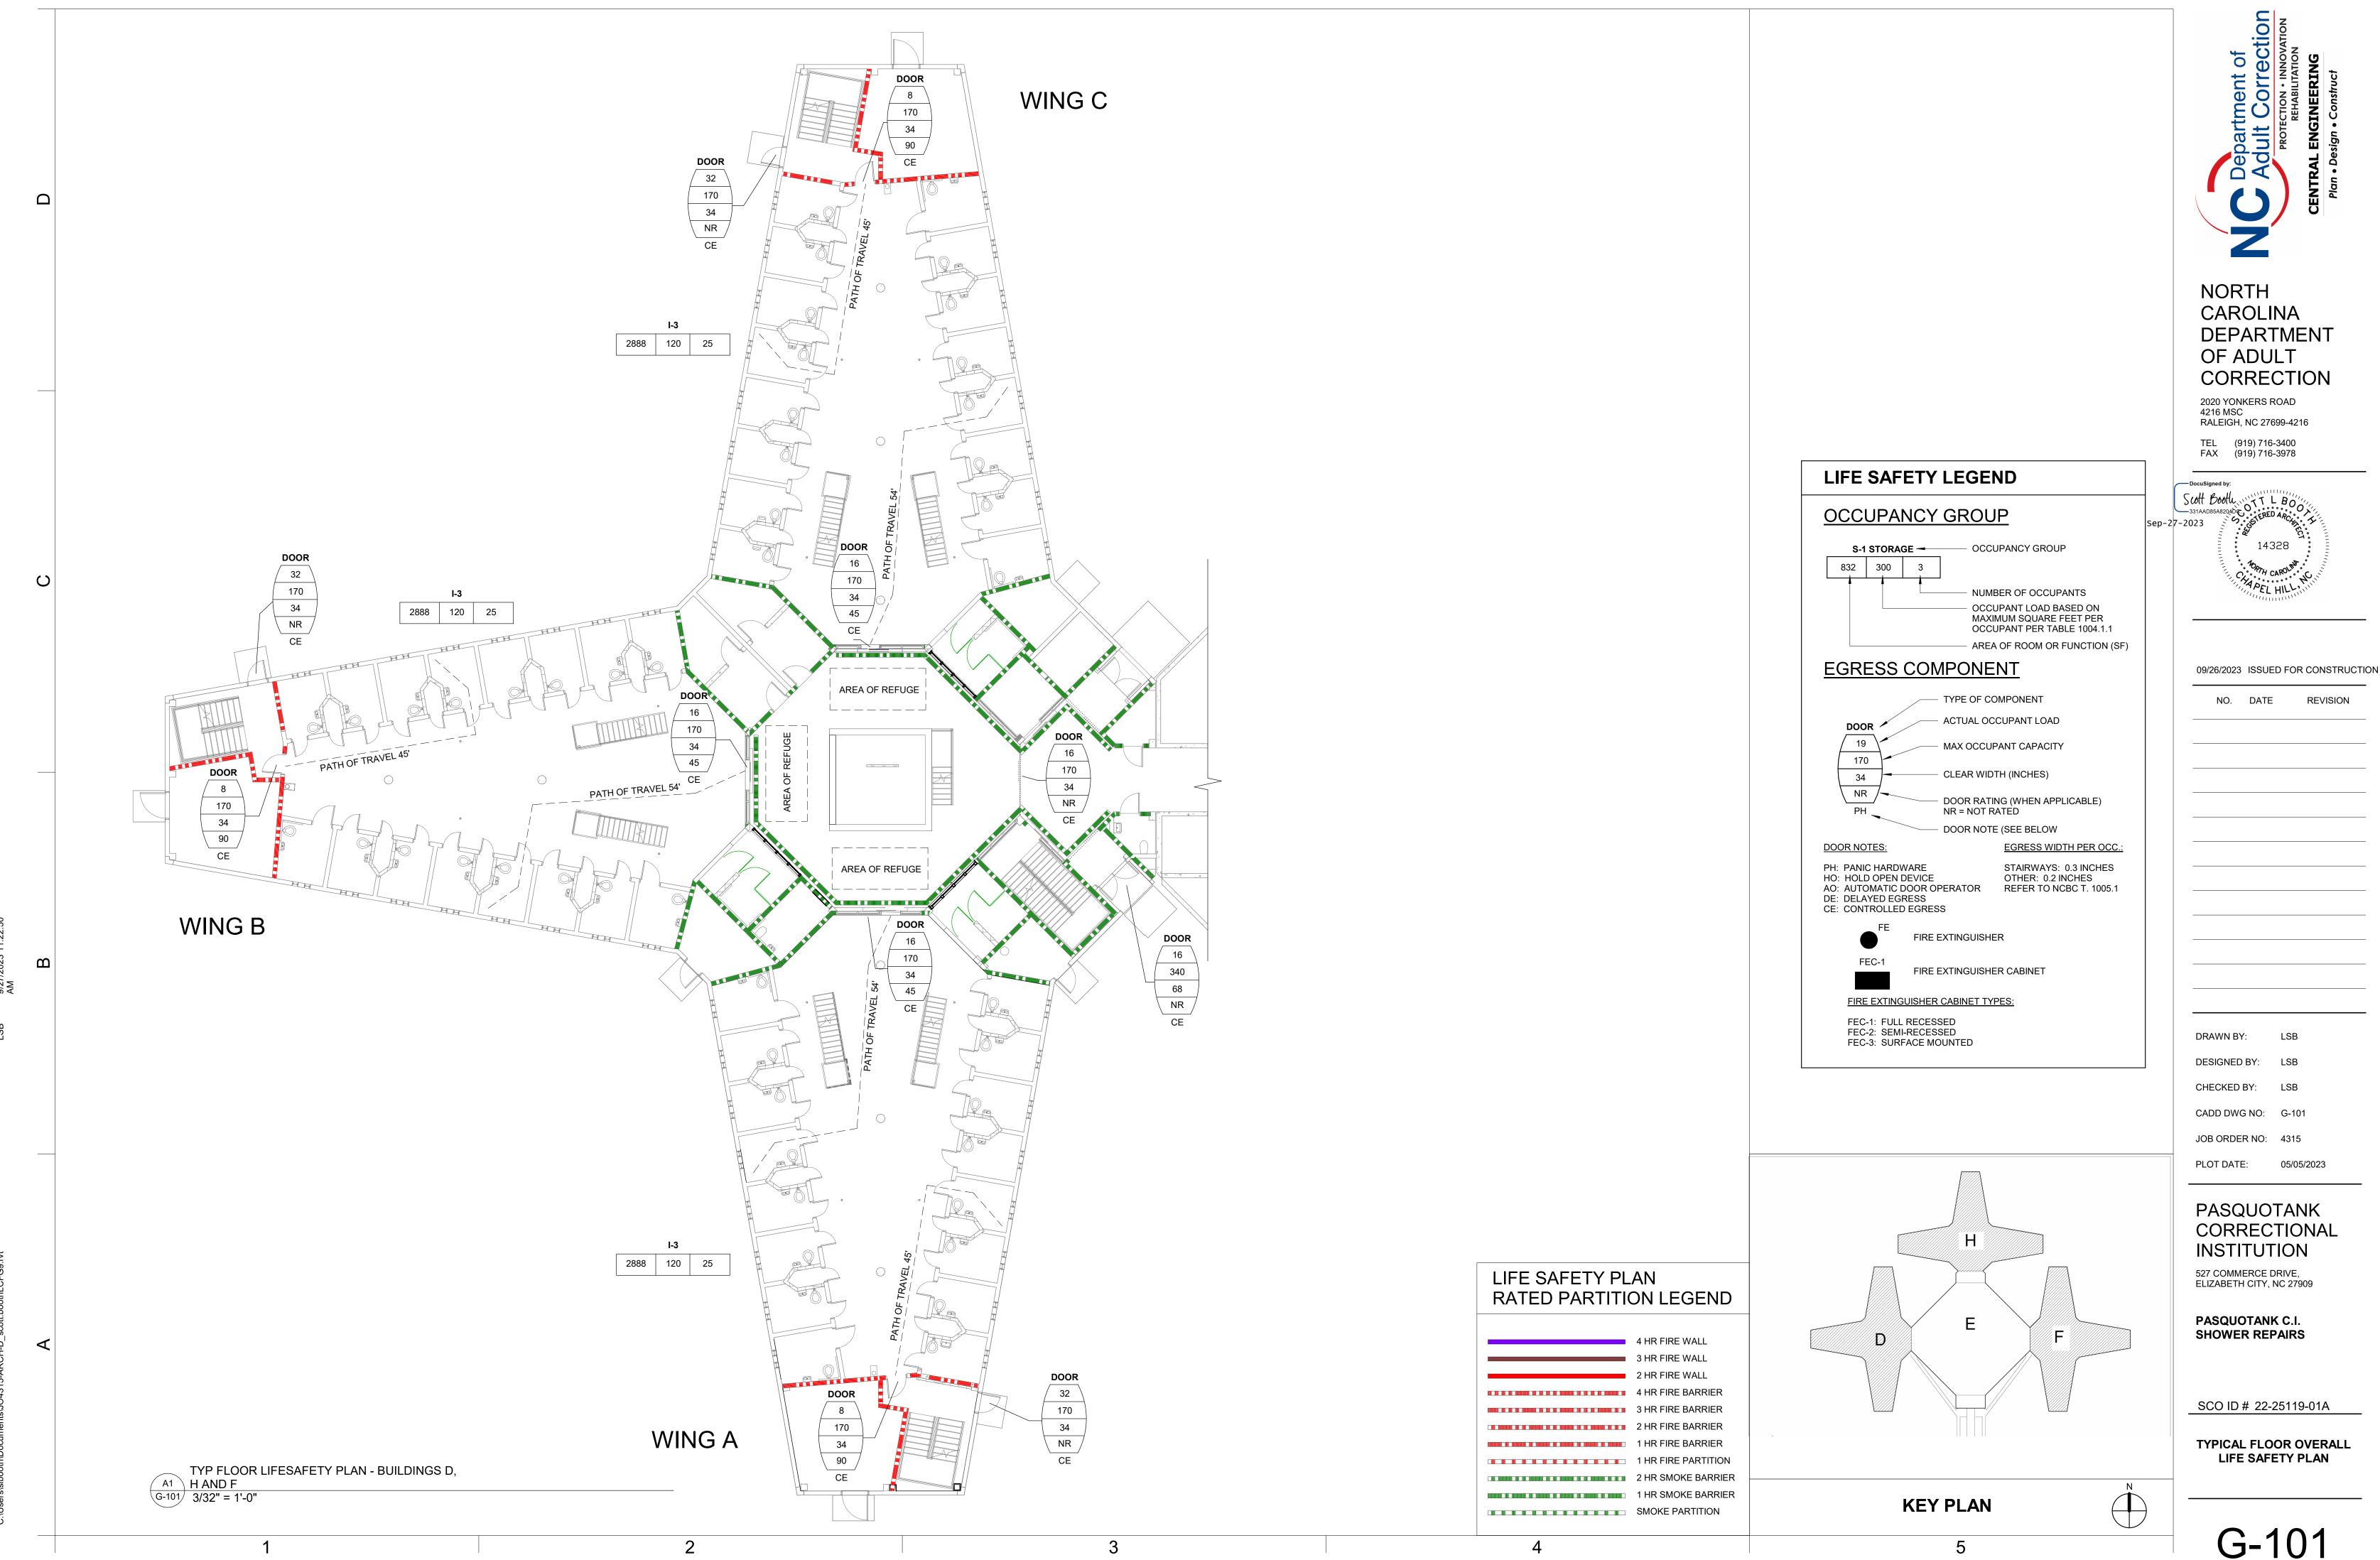

a = total number of stories in the building x D (maximum3 stories) (506.2). 4 The maximum area of open parking garages must comply with Table 406.5.4. The maximum area of air traffic control towers must comply with Table 412.3.1. 5 Frontage increase is based on the unsprinklered area value in Table 506.2. ALLOWABLE HEIGHT ALLOWABLE SHOWN ON PLANS CODE REFERENCE Building Height in Feet (Table 504.3) 80 FT T500 - (1994 SBC WITH 1995 UPDATES) Building Height in Stories (Table 504.4) NO LIMIT 2 FLOORS WITH 1 T500 - (1994 SBC WITH 1995 UPDATES) 1 Provide code reference if the "Shown on Plans" quantity is not based on Table 504.3 or 504.4. MEZZANINE EACH LIFE SAFETY SYSTEM REQUIREMENTS Emergency Lighting: Exit Signs: [X] Yes 🔲 No Smoke Detection Systems: Carbon Monoxide Detection: Yes X No









#### Bearing Wall Rating — 2 HR. Nonbearing Wall Rating — 2 HR

This design was evaluated using a load design method other than the Limit States Design Method (e.g., Working Stress Design Method). For jurisdictions employing the Limit States Design Method, such as Canada, a load restriction factor shall be used — See Guide BXUV or BXUV7

\* Indicates such products shall bear the UL or cUL Certification Mark for jurisdictions employing the UL or cUL Certification (such as Canada), respectively.



Concrete Blocks\* — Various designs. Classification D-2 (2 hr).
 See Concrete Blocks category for list of eligible manufacturers.

Mortar — Blocks laid in full bed of mortar, nom. 3/8 in. thick, of not less than 2-1/4 and not more than 3-1/2 parts of clean sharp sand to 1 part Portland cement