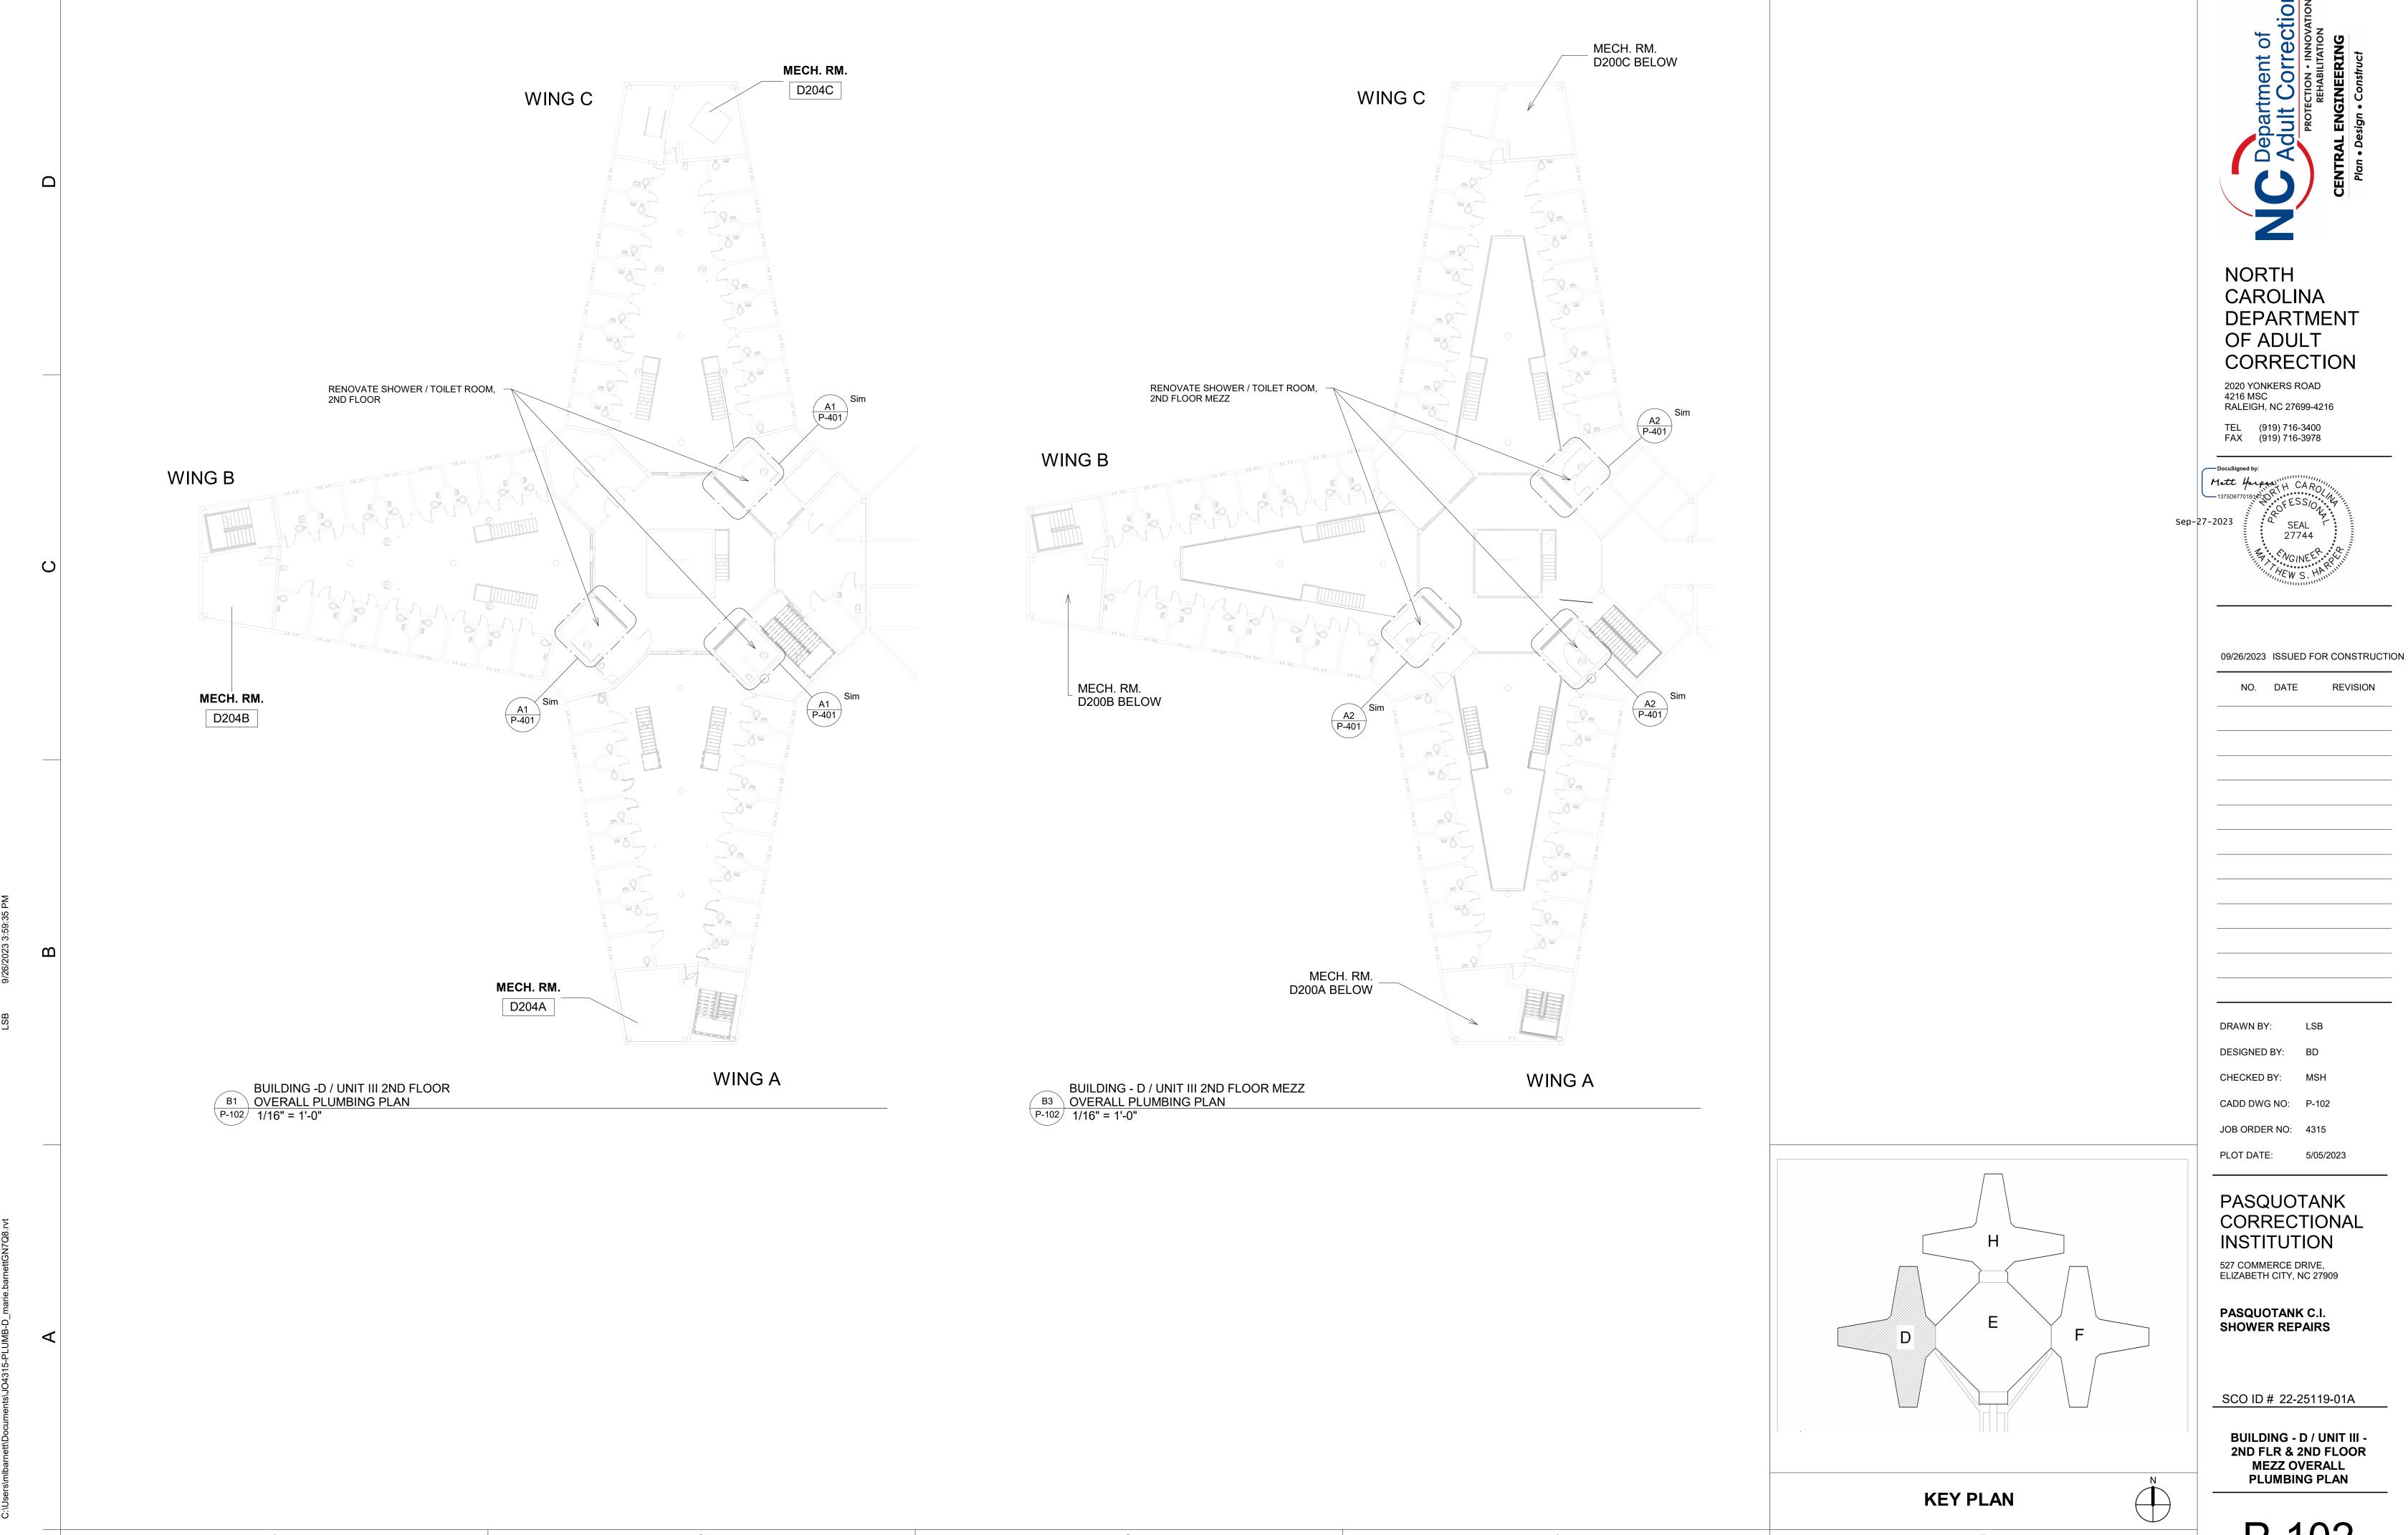

6

TEL (919) 716-3400 FAX (919) 716-3978

Matt Garper H CAR

NO. DATE

09/26/2023 ISSUED FOR CONSTRUCTION

REVISION

SHEET KEYNOTES-PD-401 Sheet Number Number Description PD-1 REMOVE S/S WC AND STORE ON SITE. PD-401 REMOVE EXISTING SHOWER FIXTURES. GROUT PENETRATIONS AS NEEDED PD-3 REMOVE EXISTING DECON SHOWER HEAD PD-401 BUILDING D/ UNIT III - MOVE EXISTING FLOOR DRAIN SUCH THAT IT IS CENTERED BETWEEN SHOWER HEADS, SEE ARCH REMOVE EXISTING EXPOSED DWV PIPING PD-401 BACK TO WALL, TYP ALL SHOWERS, ALL BUILDINGS.

> DRAWN BY: LSB DESIGNED BY: BD CHECKED BY: MSH CADD DWG NO: PD-401 JOB ORDER NO: 4315 PLOT DATE: 5/05/2023

PASQUOTANK CORRECTIONAL INSTITUTION 527 COMMERCE DRIVE, ELIZABETH CITY, NC 27909

PASQUOTANK C.I. SHOWER REPAIRS

SCO ID # 22-25119-01A

**ENLARGED PLANS - DEMO** 











P-102







CAROLINA DEPARTMENT OF ADULT CORRECTION

2020 YONKERS ROAD 4216 MSC RALEIGH, NC 27699-4216

09/26/2023 ISSUED FOR CONSTRUCTION

PASQUOTANK CORRECTIONAL

SHOWER REPAIRS

SCO ID # 22-25119-01A

SECTIONS



| SHEET KEYNOTES-P-401 |                        |         |    |    |                      |                                               |
|----------------------|------------------------|---------|----|----|----------------------|-----------------------------------------------|
| Number               | Description            | CW      | HW | TW | TEMPERATURE SETPOINT | MANUFACTURER & MODEL ##                       |
|                      |                        |         |    |    |                      |                                               |
| FD-1