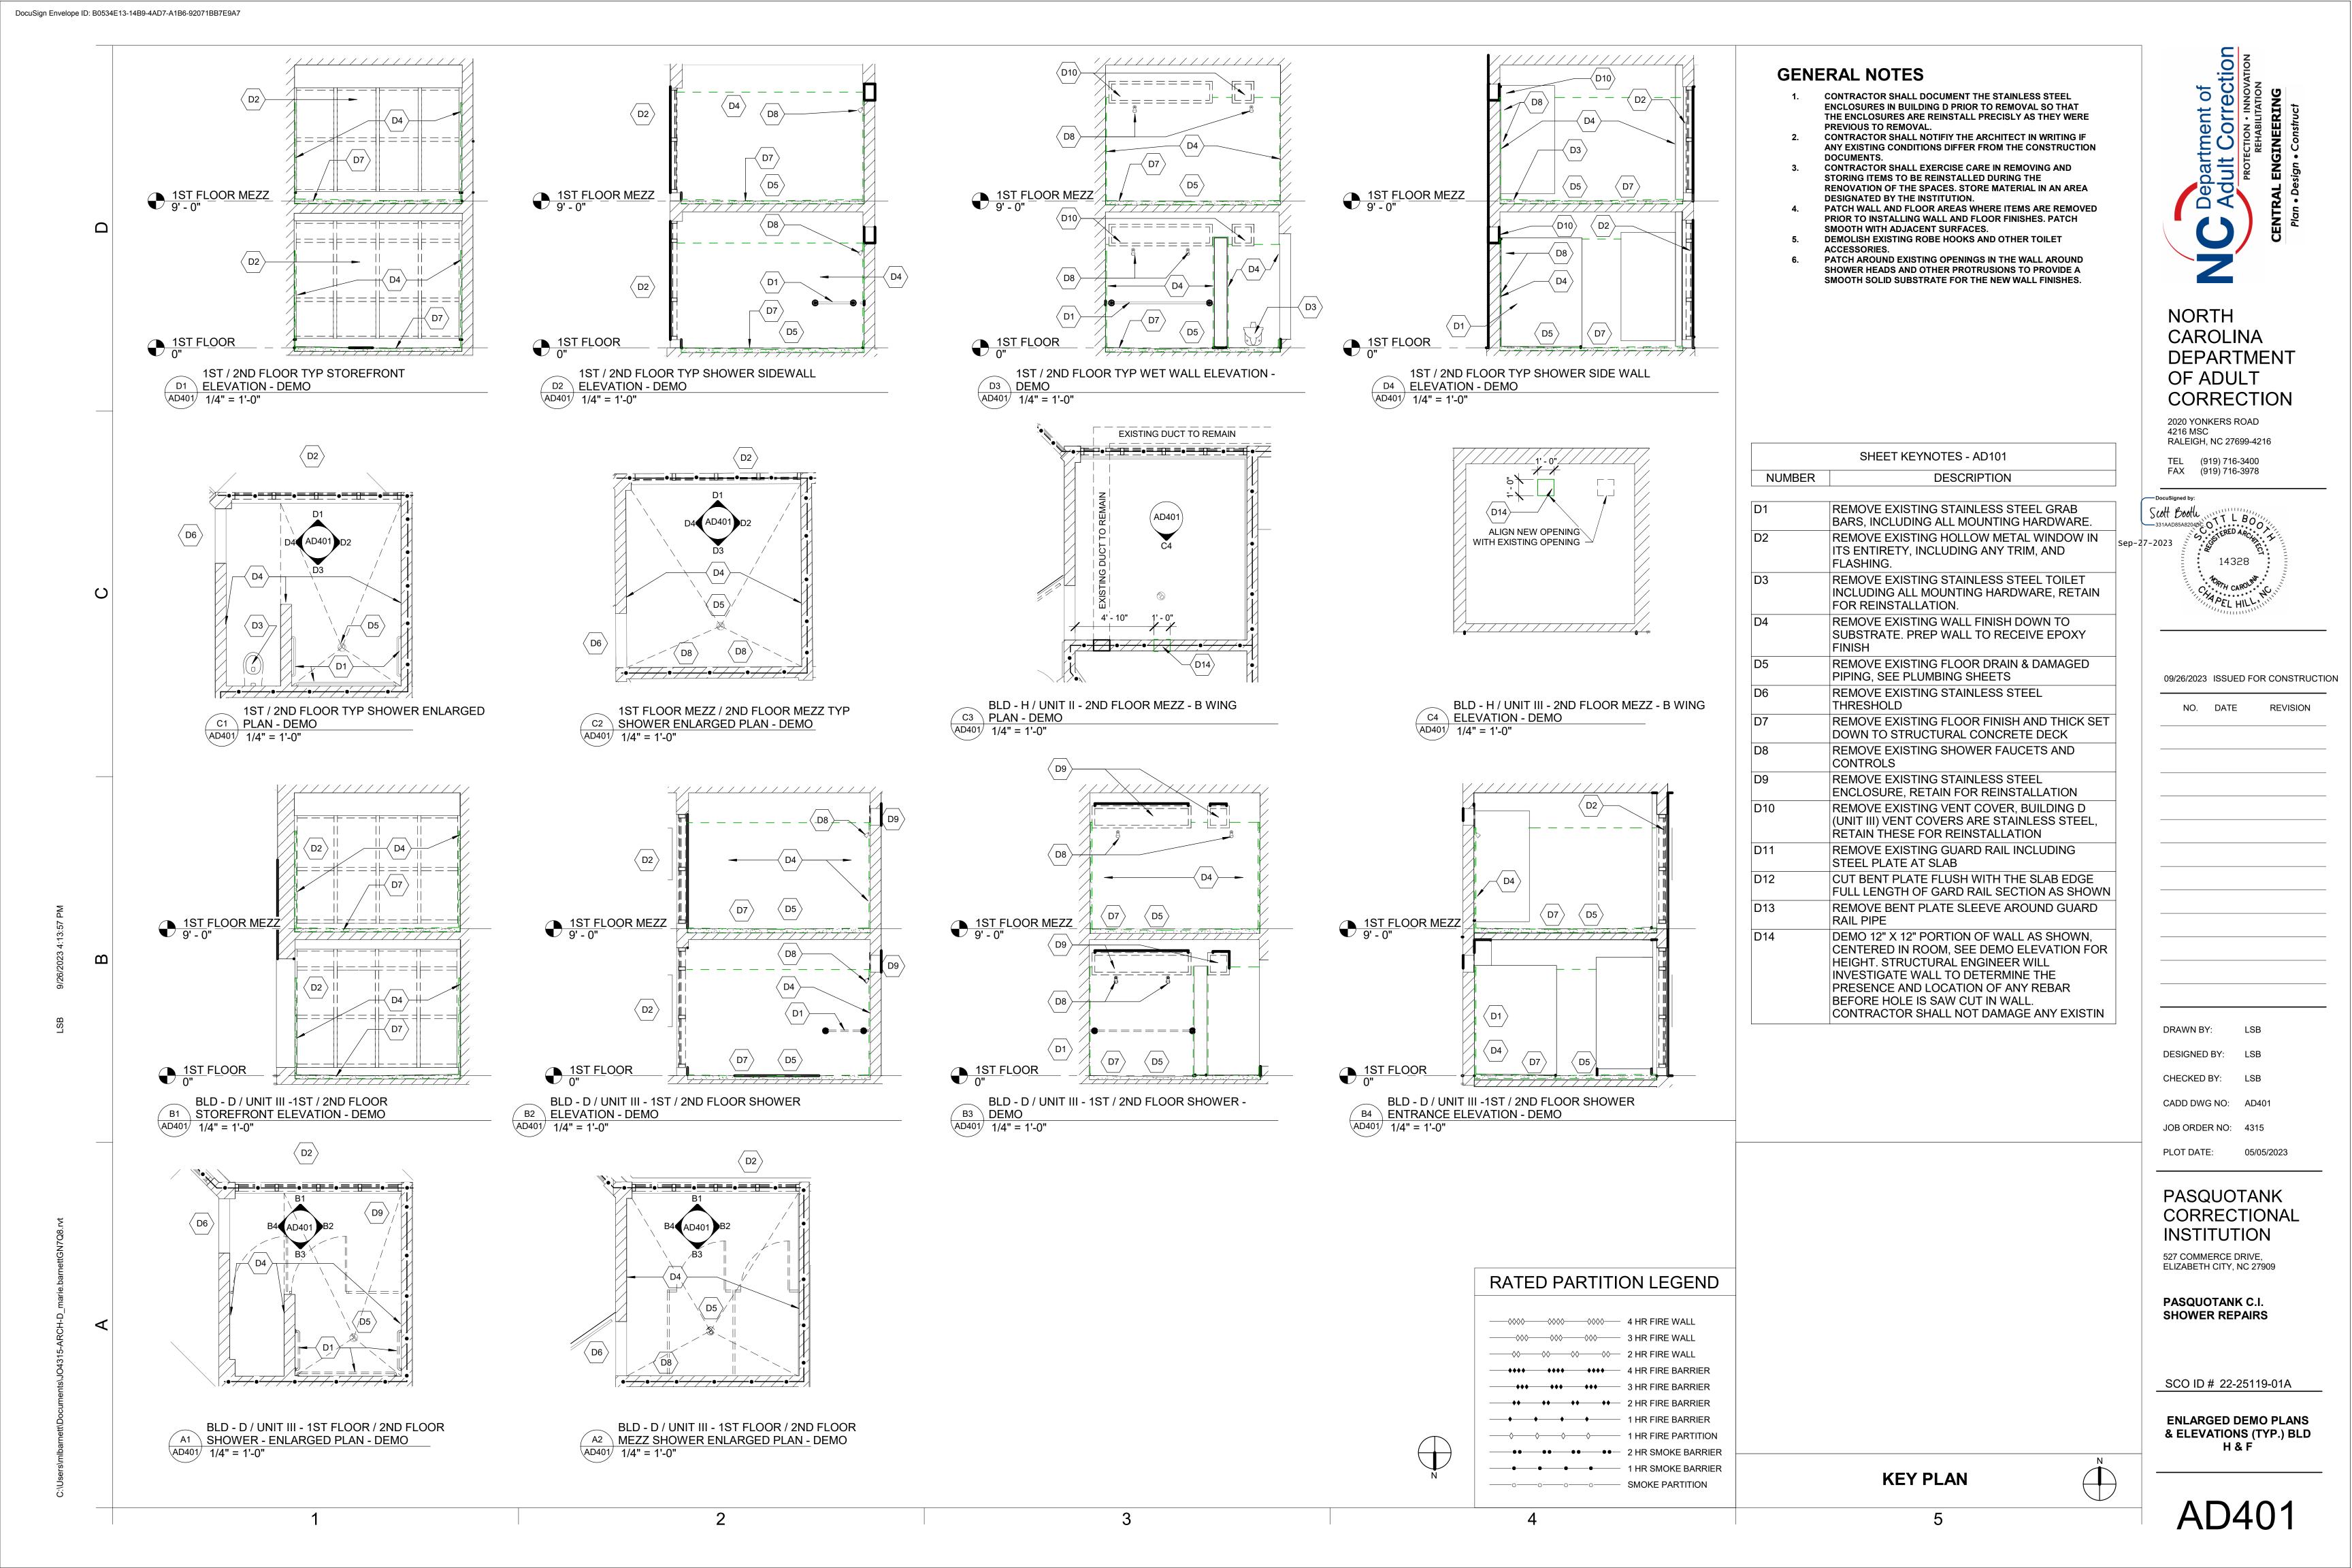

-01A

ARCHITECTURAL SITE

**AS101** 



Η D

——◇◇◇◇ 4 HR FIRE WALL

**→◆◆◆ ◆◆◆◆ ◆◆◆◆** 4 HR FIRE BARRIER

→ ◆ ◆ ◆ ◆ ◆ ◆ ◆ ◆ ◆ 3 HR FIRE BARRIER →◆ →◆ →◆ 2 HR FIRE BARRIER

→ → → 1 HR FIRE BARRIER → → → ↑ 1 HR FIRE PARTITION — ● ● ● ● ● 2 HR SMOKE BARRIER -----• 1 HR SMOKE BARRIER

**KEY PLAN** 

SCO ID # 22-25119-01A

BUILDING D OVERALL DEMO PLAN 1ST FLOOR, 1ST FLOOR MEZZ

NORTH

CAROLINA

OF ADULT

2020 YONKERS ROAD

TEL (919) 716-3400 FAX (919) 716-3978

4216 MSC RALEIGH, NC 27699-4216

DEPARTMENT

CORRECTION

09/26/2023 ISSUED FOR CONSTRUCTION

DRAWN BY:

DESIGNED BY: LSB

CHECKED BY: LSB

CADD DWG NO: AD101

JOB ORDER NO: 4315

PLOT DATE: 05/05/2023

PASQUOTANK

INSTITUTION

527 COMMERCE DRIVE, ELIZABETH CITY, NC 27909

PASQUOTANK C.I. SHOWER REPAIRS

CORRECTIONAL



CORRECTIONAL















A-102





 $\mathbf{\omega}$ 



04 22 00.B11

09 91 00.A1

1ST FLOOR - EXISTING FLOOR

SLOPE FLOOR TO DRAIN

SECTION THROUGH SHOWERS AT STOREFRONT
A-301 1/2" = 1'-0"

**GENERAL NOTES** 

CONTRACTOR SHALL NOTIFIY THE ARCHITECT IN WRITING IF ANY EXISTING CONDITIONS DIFFER FROM THE CONSTRUCTION DOCUMENTS.

| REFERENCE KEYNOTES |                              |  |  |  |  |
|--------------------|------------------------------|--|--|--|--|
| Key Value          | Description                  |  |  |  |  |
|                    |                              |  |  |  |  |
| 04 22 00.B11       | 8" x 8" x 16" CMU - 3 Core   |  |  |  |  |
| 08 51 23.A3        | Steel Fixed Window Head/Jamb |  |  |  |  |
| 08 51 23.A4        | Steel Fixed Window Sill      |  |  |  |  |
| 08 51 23.A6