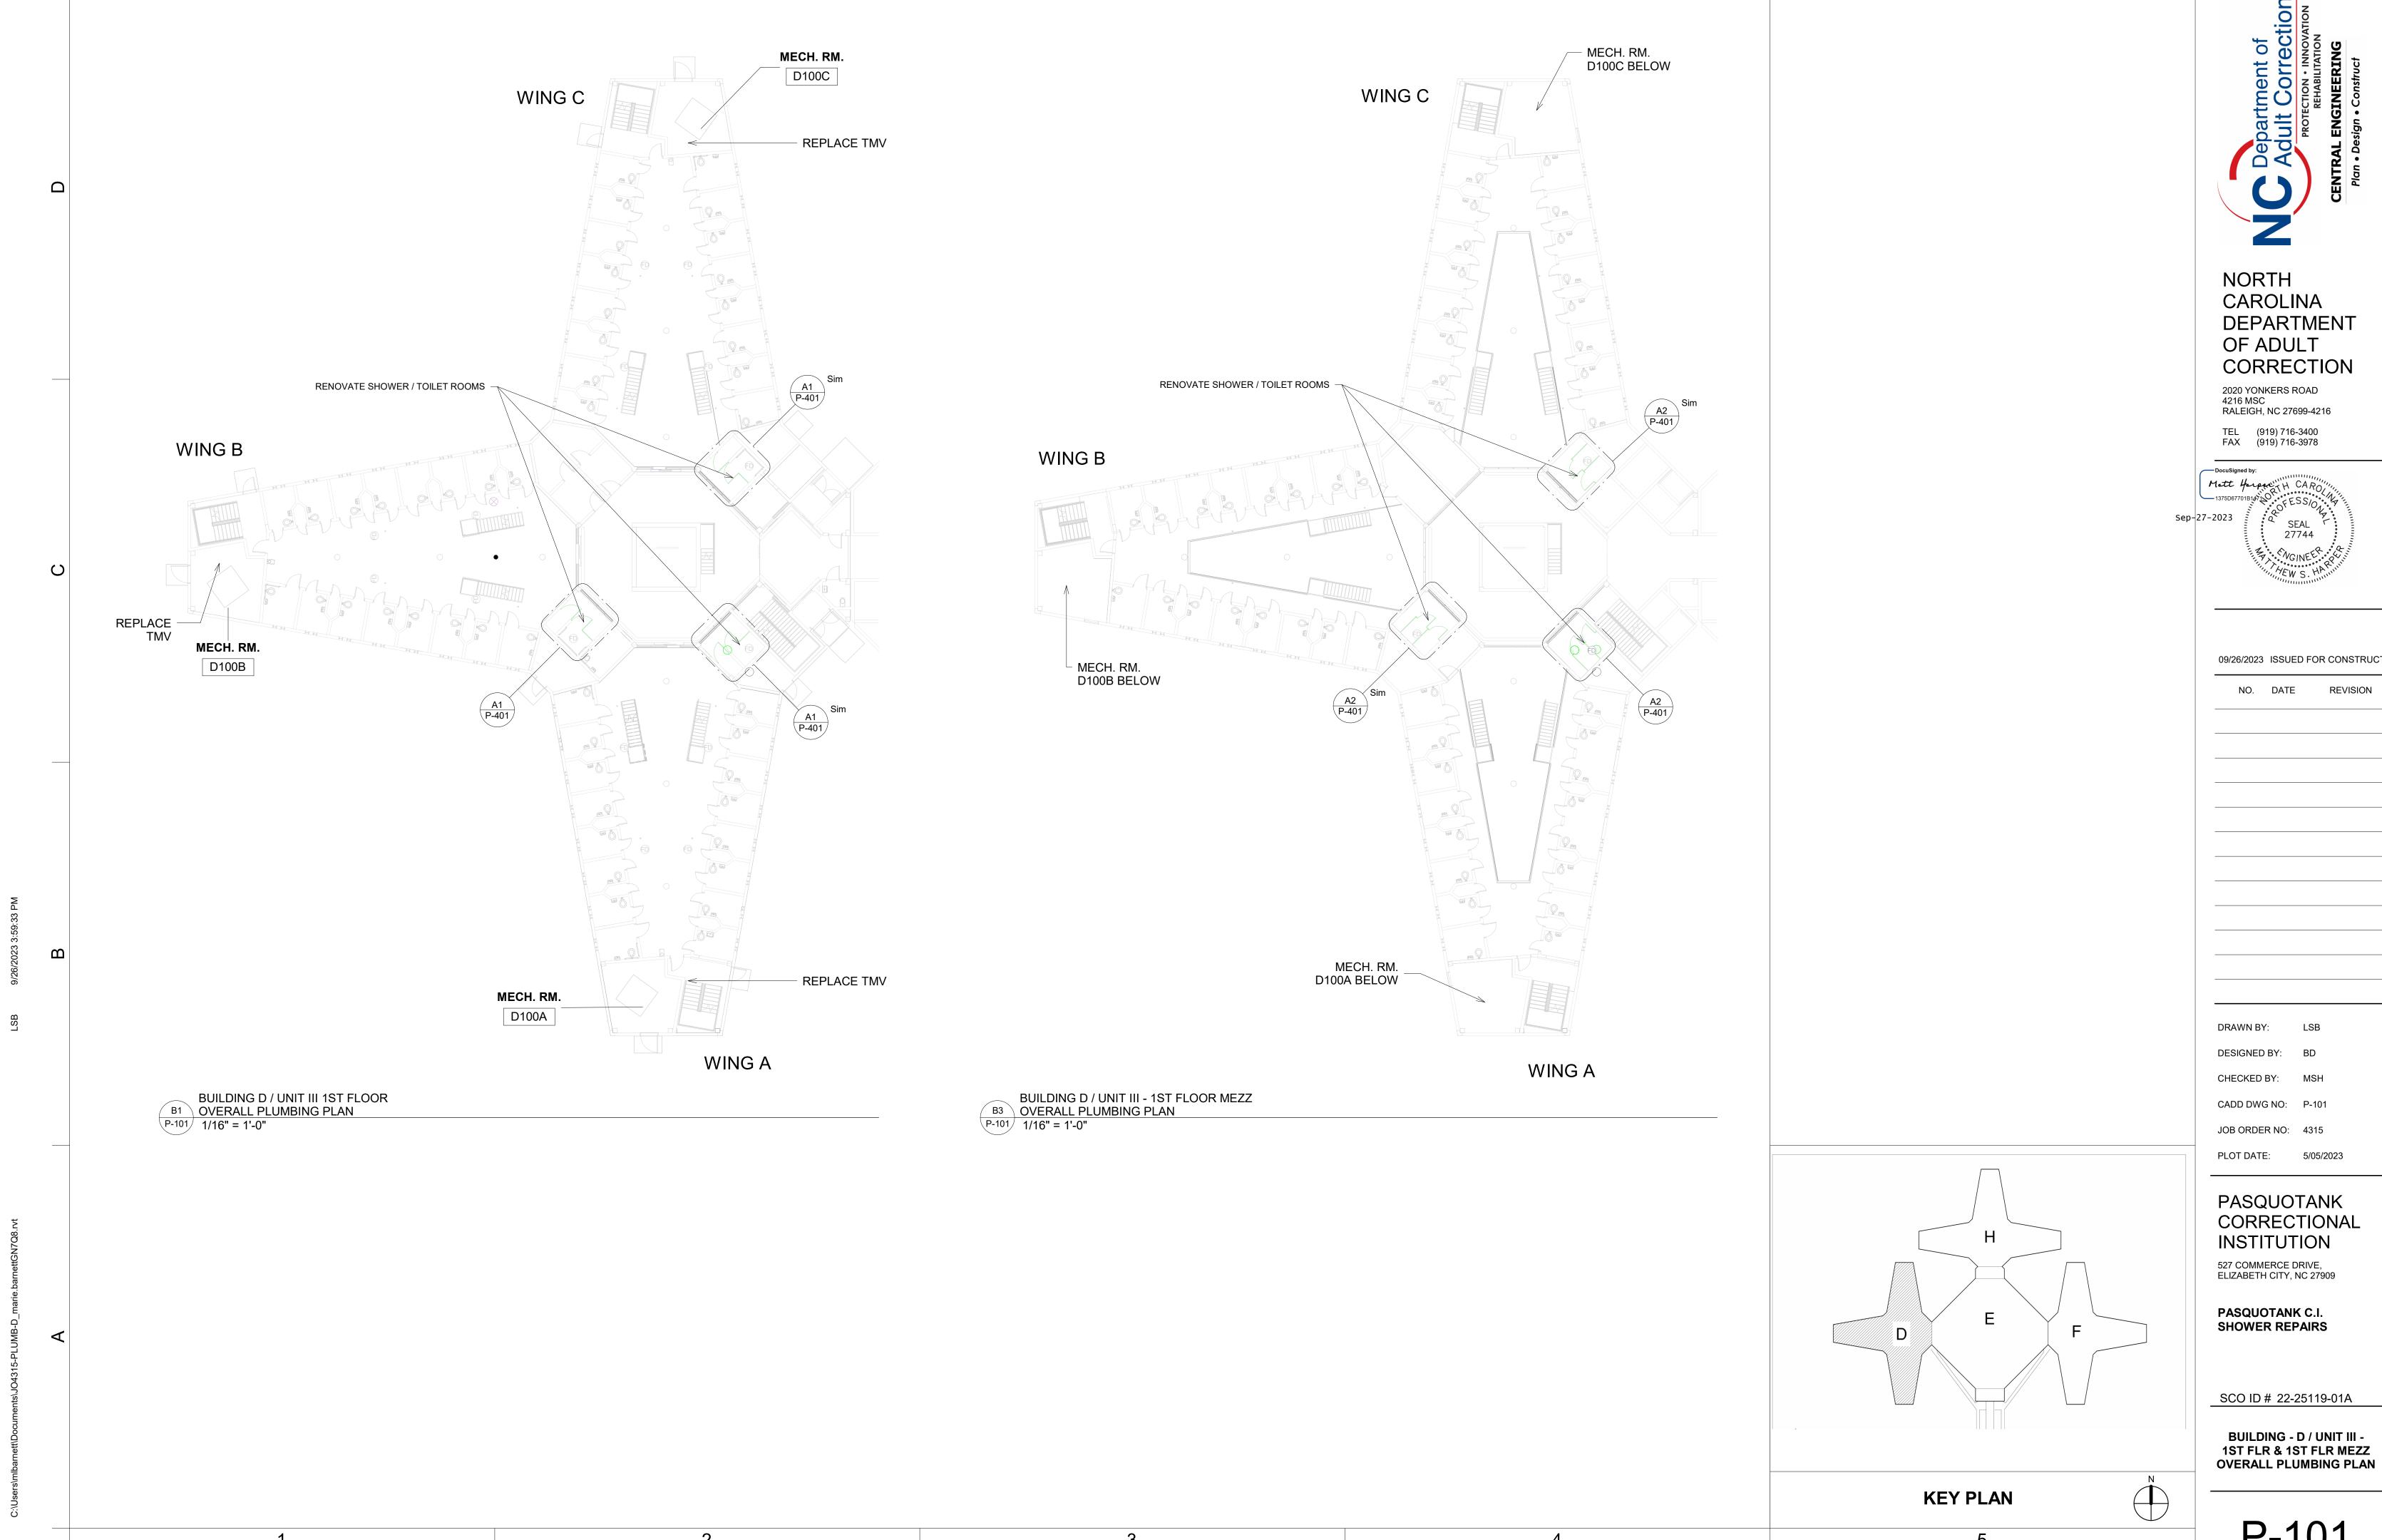

216

TEL (919) 716-3400 FAX (919) 716-3978

Matt Garper H CAR

NO. DATE

09/26/2023 ISSUED FOR CONSTRUCTION

REVISION

SHEET KEYNOTES-PD-401 Sheet Number Number Description PD-1 REMOVE S/S WC AND STORE ON SITE. PD-401 REMOVE EXISTING SHOWER FIXTURES. GROUT PENETRATIONS AS NEEDED PD-3 REMOVE EXISTING DECON SHOWER HEAD PD-401 BUILDING D/ UNIT III - MOVE EXISTING FLOOR DRAIN SUCH THAT IT IS CENTERED BETWEEN SHOWER HEADS, SEE ARCH REMOVE EXISTING EXPOSED DWV PIPING PD-401 BACK TO WALL, TYP ALL SHOWERS, ALL BUILDINGS.

> DRAWN BY: LSB DESIGNED BY: BD CHECKED BY: MSH CADD DWG NO: PD-401 JOB ORDER NO: 4315 PLOT DATE: 5/05/2023

PASQUOTANK CORRECTIONAL INSTITUTION 527 COMMERCE DRIVE, ELIZABETH CITY, NC 27909

PASQUOTANK C.I. SHOWER REPAIRS

SCO ID # 22-25119-01A

**ENLARGED PLANS - DEMO** 











P-102







CAROLINA DEPARTMENT OF ADULT CORRECTION

2020 YONKERS ROAD 4216 MSC RALEIGH, NC 27699-4216

09/26/2023 ISSUED FOR CONSTRUCTION

PASQUOTANK CORRECTIONAL

SHOWER REPAIRS

SCO ID # 22-25119-01A

SECTIONS



| SHEET KEYNOTES-P-401 |                        |         |    |    |                      |                                               |
|----------------------|------------------------|---------|----|----|----------------------|-----------------------------------------------|
| Number               | Description            | CW      | HW | TW | TEMPERATURE SETPOINT | MANUFACTURER & MODEL ##                       |
|                      |                        |         |    |    |                      |                                               |
| FD-1