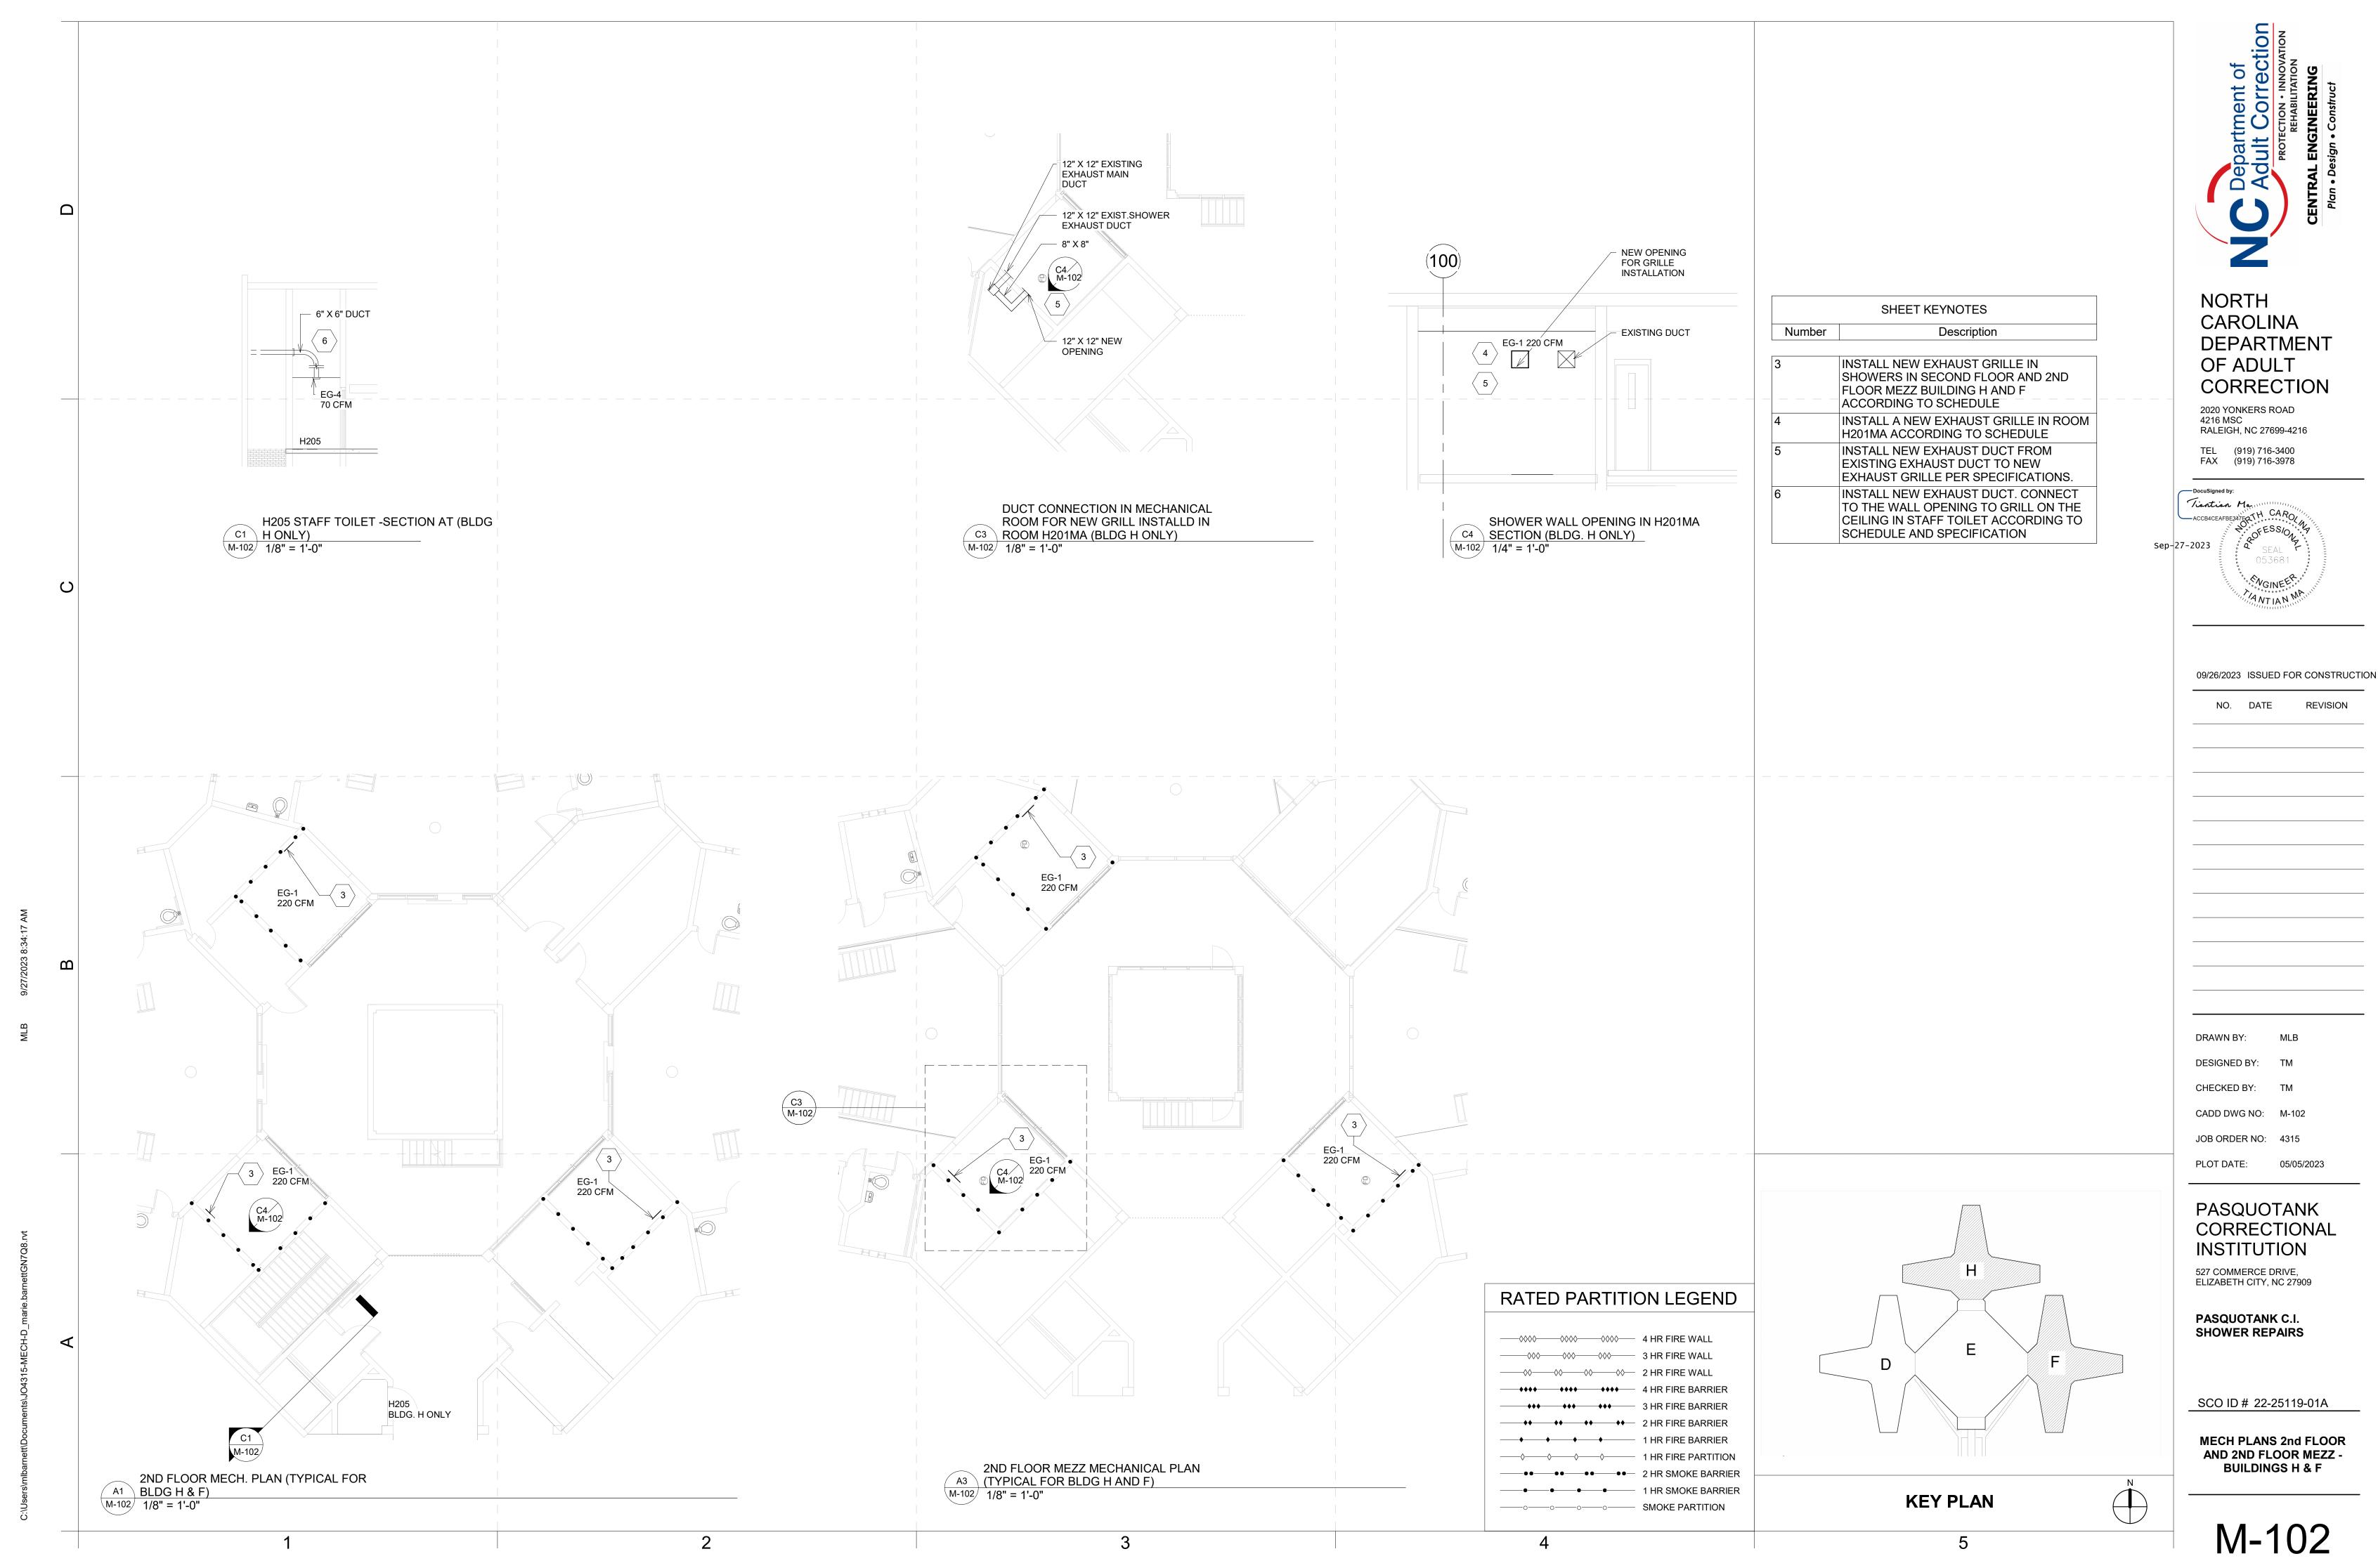

" = 1'-0"

B3 A-640









A3 WINDOW SILL DETAIL A-640 3" = 1'-0"

**GENERAL NOTES** 

CONTRACTOR SHALL NOTIFIY THE ARCHITECT IN WRITING IF ANY EXISTING CONDITIONS DIFFER FROM THE CONSTRUCTION DOCUMENTS.



NORTH CAROLINA DEPARTMENT OF ADULT CORRECTION

2020 YONKERS ROAD 4216 MSC RALEIGH, NC 27699-4216

FAX (919) 716-3978

TEL (919) 716-3400

09/26/2023 ISSUED FOR CONSTRUCTION

NO. DATE REVISION

DRAWN BY:

DESIGNED BY: LSB

CHECKED BY: Checker

CADD DWG NO: A-640

JOB ORDER NO: 4315 PLOT DATE: 05/05/2023

PASQUOTANK CORRECTIONAL INSTITUTION

527 COMMERCE DRIVE, ELIZABETH CITY, NC 27909

PASQUOTANK C.I. SHOWER REPAIRS

SCO ID # 22-25119-01A

WINDOW SCHEDULE AND **DETAILS** 

**KEY PLAN** 

A-640

B3 A-640



DEPARTMENT

09/26/2023 ISSUED FOR CONSTRUCTION

MECH DEMO PLANS TYP -



M-101



<sup>2</sup> FIRE STOP DETAIL M-600 SCALE = NTS





NORTH CAROLINA DEPARTMENT OF ADULT CORRECTION

2020 YONKERS ROAD 4216 MSC RALEIGH, NC 27699-4216



09/26/2023 ISSUED FOR CONSTRUCTION

DRAWN BY:

DESIGNED BY: CHECKED BY: TM

CADD DWG NO: M-600 JOB ORDER NO: 4315

PLOT DATE: 05/05/2023

PASQUOTANK CORRECTIONAL INSTITUTION 527 COMMERCE DRIVE, ELIZABETH CITY, NC 27909

PASQUOTANK C.I. SHOWER REPAIRS

SCO ID # 22-25119-01A

**DETAILS AND SCHEDULES** 

| NUTS ANGLES          | ALTE       | HANGER STRAP RNATE TION                                                                 | OF INSU            |
|----------------------|------------|-----------------------------------------------------------------------------------------|--------------------|
| HANGER<br>STACKE     |            |