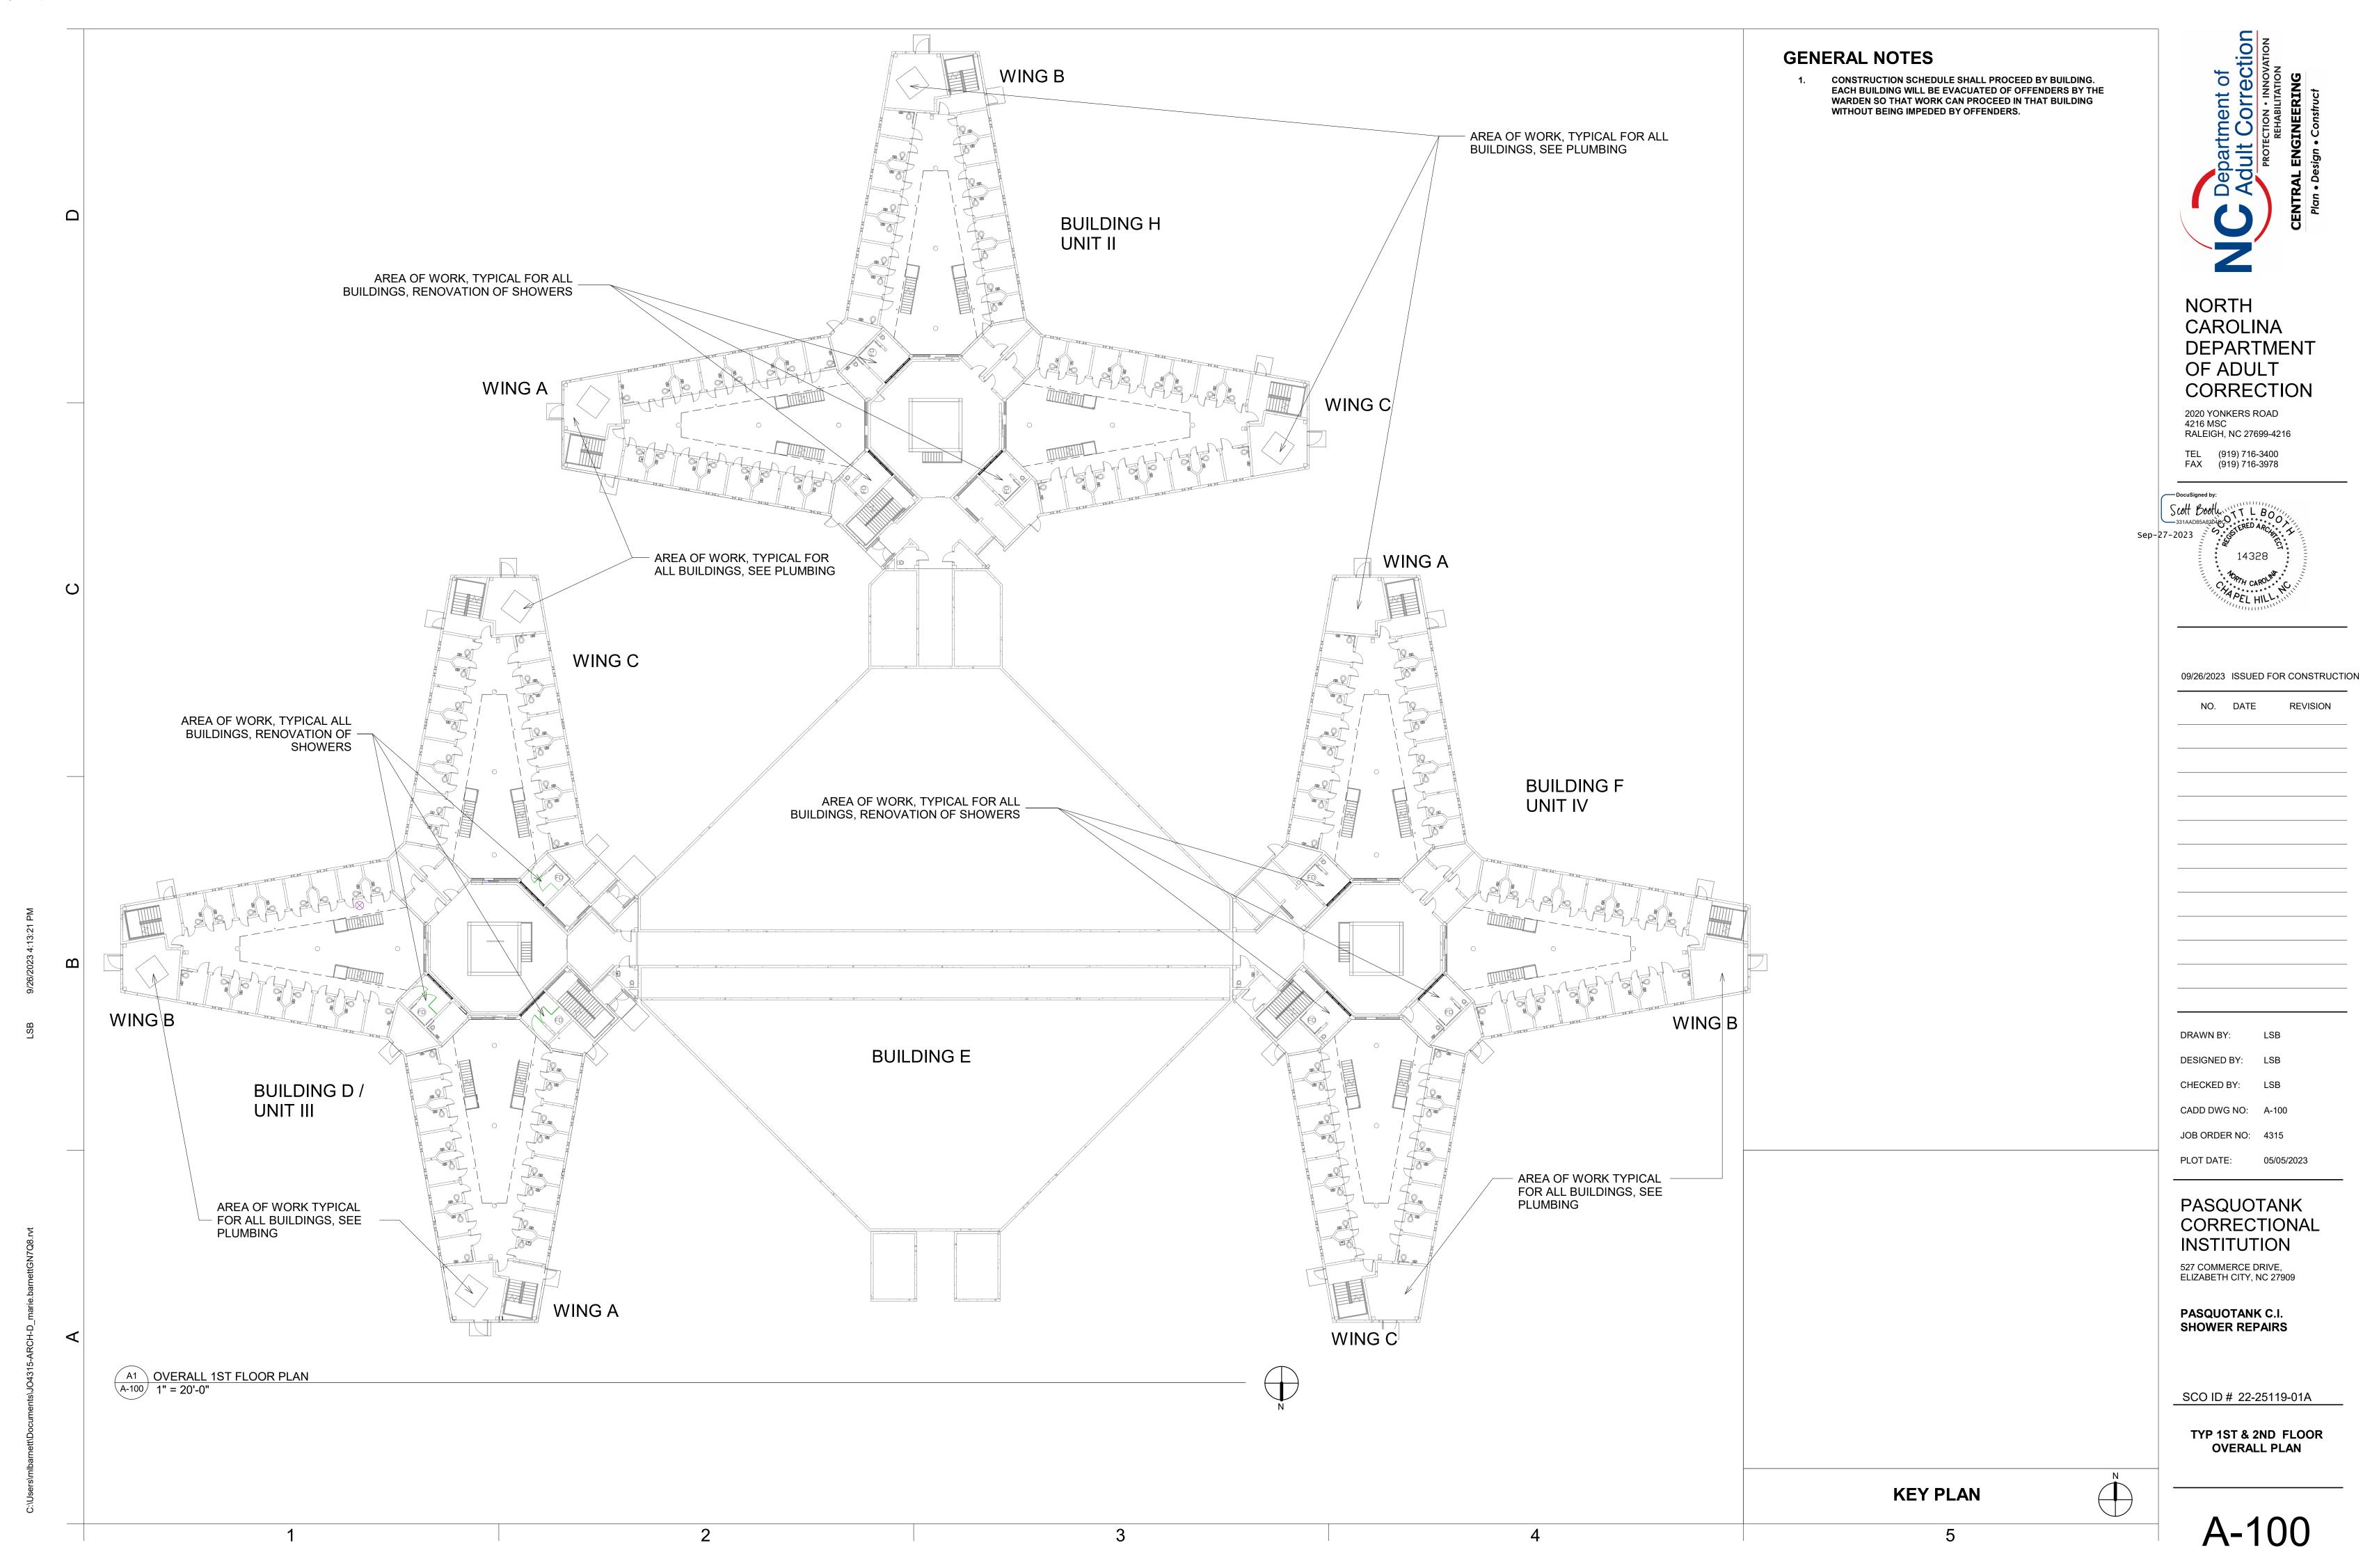

ARCHITECTURAL SITE

**AS101** 



Η D

——◇◇◇◇ 4 HR FIRE WALL

**→◆◆◆ ◆◆◆◆ ◆◆◆◆** 4 HR FIRE BARRIER

→ ◆ ◆ ◆ ◆ ◆ ◆ ◆ ◆ ◆ 3 HR FIRE BARRIER →◆ →◆ →◆ 2 HR FIRE BARRIER

→ → → 1 HR FIRE BARRIER → → → ↑ 1 HR FIRE PARTITION — ● ● ● ● ● 2 HR SMOKE BARRIER -----• 1 HR SMOKE BARRIER

**KEY PLAN** 

SCO ID # 22-25119-01A

BUILDING D OVERALL DEMO PLAN 1ST FLOOR, 1ST FLOOR MEZZ

NORTH

CAROLINA

OF ADULT

2020 YONKERS ROAD

TEL (919) 716-3400 FAX (919) 716-3978

4216 MSC RALEIGH, NC 27699-4216

DEPARTMENT

CORRECTION

09/26/2023 ISSUED FOR CONSTRUCTION

DRAWN BY:

DESIGNED BY: LSB

CHECKED BY: LSB

CADD DWG NO: AD101

JOB ORDER NO: 4315

PLOT DATE: 05/05/2023

PASQUOTANK

INSTITUTION

527 COMMERCE DRIVE, ELIZABETH CITY, NC 27909

PASQUOTANK C.I. SHOWER REPAIRS

CORRECTIONAL



CORRECTIONAL















A-102





 $\mathbf{\omega}$ 



04 22 00.B11

09 91 00.A1

1ST FLOOR - EXISTING FLOOR

SLOPE FLOOR TO DRAIN

SECTION THROUGH SHOWERS AT STOREFRONT
A-301 1/2" = 1'-0"

**GENERAL NOTES** 

CONTRACTOR SHALL NOTIFIY THE ARCHITECT IN WRITING IF ANY EXISTING CONDITIONS DIFFER FROM THE CONSTRUCTION DOCUMENTS.

| REFERENCE KEYNOTES |                              |  |  |  |  |
|--------------------|------------------------------|--|--|--|--|
| Key Value          | Description                  |  |  |  |  |
|                    |                              |  |  |  |  |
| 04 22 00.B11       | 8" x 8" x 16" CMU - 3 Core   |  |  |  |  |
| 08 51 23.A3        | Steel Fixed Window Head/Jamb |  |  |  |  |
| 08 51 23.A4        | Steel Fixed Window Sill      |  |  |  |  |
| 08 51 23.A6        | St