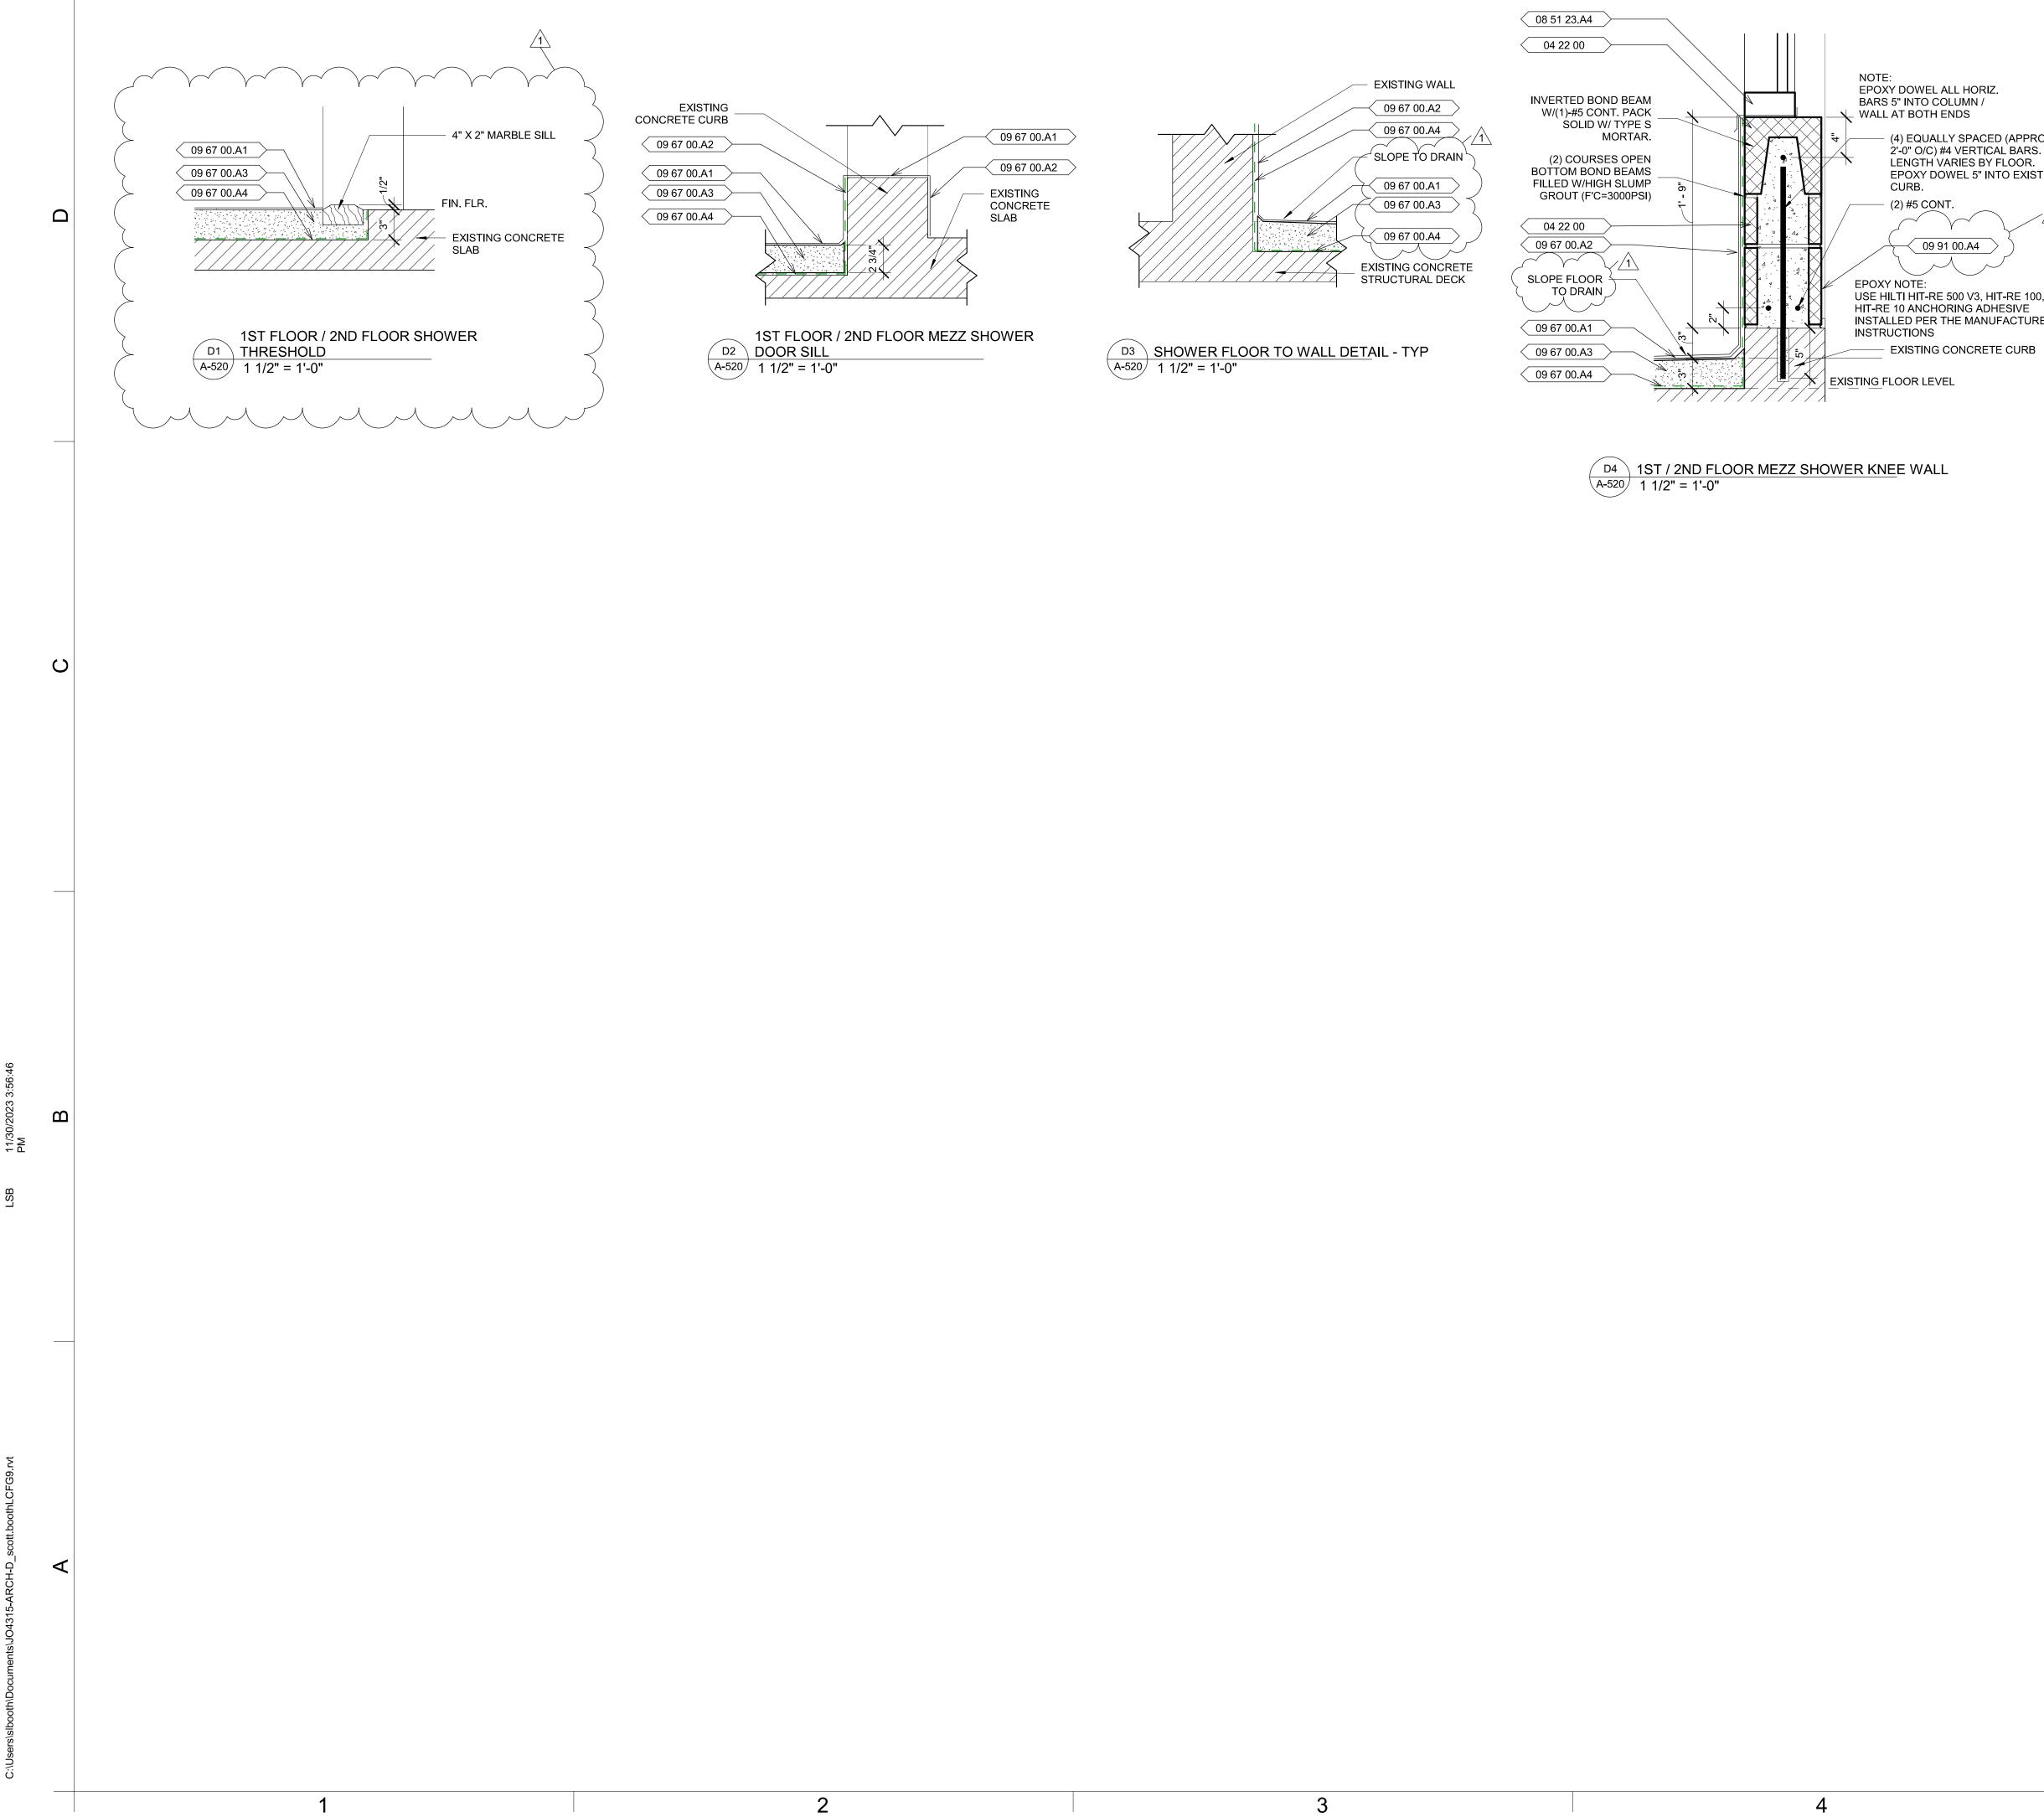

## A. Additional Project Information:

This addendum is being issued to publish revised drawings to address questions regarding the shower details (sheets A-301, A-520, and sheet P-401) that were raised during the pre-bid meeting on 11/16/2023. *This addendum is hereby made part of the bid documents and will be binding under the contractual agreement entered into between the bidder and the North Carolina Department of Adult Correction, Central Engineering.* 

Attachments:

• A-301, A-520, and P-401 Revision shower window detail.

3

4

|                                                                                                                     | OR SHALL NOTIFIY THE ARCHITECT IN WRITH<br>NG CONDITIONS DIFFER FROM THE CONSTRU                                                                                                                                                                                                                     |              | Department of<br>Adult Correction<br>REMABILITATION<br>REMABILITATION<br>Plan • Design • Construct                                                                                                                                                                                                                                                                                                                                                                                                                                                                                                                                                                                                                                                                                                                      |
|---------------------------------------------------------------------------------------------------------------------|------------------------------------------------------------------------------------------------------------------------------------------------------------------------------------------------------------------------------------------------------------------------------------------------------|--------------|-------------------------------------------------------------------------------------------------------------------------------------------------------------------------------------------------------------------------------------------------------------------------------------------------------------------------------------------------------------------------------------------------------------------------------------------------------------------------------------------------------------------------------------------------------------------------------------------------------------------------------------------------------------------------------------------------------------------------------------------------------------------------------------------------------------------------|
| Key Value<br>04 22 00.B11<br>08 51 23.A3<br>08 51 23.A4<br>08 51 23.A6<br>09 67 00.A1<br>09 67 00.A2<br>09 91 00.A4 | REFERENCE KEYNOTES         Description         8" x 8" x 16" CMU - 3 Core         Steel Fixed Window Head/Jamb         Steel Fixed Window Sill         Steel Fixed Window Sill         Steel Fixed Window Mullion         RESINOUS FLOORING         RESINOUS WALL COATING         Epoxy Paint Smooth | <br><br><br> | NORTH         CAROLINA         DEPARTMENT         DEPARTMENT         OF ADULT         OF ADULT |
|                                                                                                                     |                                                                                                                                                                                                                                                                                                      |              | 09/26/2023 ISSUED FOR CONSTRUC<br>NO. DATE REVISION<br>1 12/01/23 Addendum 2                                                                                                                                                                                                                                                                                                                                                                                                                                                                                                                                                                                                                                                                                                                                            |
|                                                                                                                     |                                                                                                                                                                                                                                                                                                      |              | DRAWN BY: LSB<br>DESIGNED BY: LSB<br>CHECKED BY: LSB<br>CADD DWG NO: A-301<br>JOB ORDER NO: 4315<br>PLOT DATE: 05/05/2023                                                                                                                                                                                                                                                                                                                                                                                                                                                                                                                                                                                                                                                                                               |
|                                                                                                                     |                                                                                                                                                                                                                                                                                                      |              | PASQUOTANK<br>CORRECTIONAL<br>INSTITUTION<br>527 COMMERCE DRIVE,<br>ELIZABETH CITY, NC 27909<br>PASQUOTANK C.I.<br>SHOWER REPAIRS                                                                                                                                                                                                                                                                                                                                                                                                                                                                                                                                                                                                                                                                                       |
|                                                                                                                     | KEY PLAN                                                                                                                                                                                                                                                                                             | N            | SCO ID # 22-25119-01A<br>BUILDING SECTIONS -<br>INTERIOR                                                                                                                                                                                                                                                                                                                                                                                                                                                                                                                                                                                                                                                                                                                                                                |

| LL HORIZ.<br>LUMN /<br>NDS |
|----------------------------|
|                            |

(4) EQUALLY SPACED (APPROX.
 2'-0" O/C) #4 VERTICAL BARS.
 LENGTH VARIES BY FLOOR.
 EPOXY DOWEL 5" INTO EXIST.

- 09 91 00.A4

USE HILTI HIT-RE 500 V3, HIT-RE 100, OR HIT-RE 10 ANCHORING ADHESIVE INSTALLED PER THE MANUFACTURER'S

Key Value

04 22 00

08 51 23.A4

09 67 00.A1

09 67 00.A2

09 67 00.A3

09 67 00.A4

09 91 00.A4

CONTRACTOR SHA ANY EXISTING CON 1. DOCUMENTS.

2. SLOPED FLOOR IN DRAIN OT 1" / MAX

| ACTOR SHALL NOTIFIY THE ARCHITECT IN WRITING IF<br>STING CONDITIONS DIFFER FROM THE CONSTRUCTION<br>ENTS.<br>D FLOOR IN SHOWER - MIN THICKNESS AT THE FLOOR<br>D 1 " / MAX DEPTH OF 3" AT THE PERIMETER                                                                                                                | Protection       PROTECTION • INNOVATION         PROTECTION • INNOVATION       REHABILITATION         REHABILITATION       REHABILITATION         Plan • Design • Construct       Plan • Construct                                                                                                                                                                                                                                                                                                                                                                                                                                                                                                                      |
|------------------------------------------------------------------------------------------------------------------------------------------------------------------------------------------------------------------------------------------------------------------------------------------------------------------------|-------------------------------------------------------------------------------------------------------------------------------------------------------------------------------------------------------------------------------------------------------------------------------------------------------------------------------------------------------------------------------------------------------------------------------------------------------------------------------------------------------------------------------------------------------------------------------------------------------------------------------------------------------------------------------------------------------------------------|
| REFERENCE KEYNOTES         e       Description         ©       Concrete Unit Masonry         Steel Fixed Window Sill       RESINOUS FLOORING         RESINOUS FLOORING       RESINOUS WALL COATING         CEMENTITIOUS UNDERLAYMENT       RESINOUS REINFORCED         MEMBRANE WATERPROOFING       Epoxy Paint Smooth | NORTH         CAROLINA         DEPARTMENT         DEPARTMENT         OF ADULT         OSO YONKERS ROAD         2020 YONKERS ROAD         216 MSC         RALEIGH, NC 27699-4216         FX         CAROLINA         DEVICE         STADDBARED         DOWNERS         DOWNERS         CORTACTOR         CALEIGH, NC 27699-4216         FX         CAROLINA         CONSTRUCTION         DOWNERS         CONSTRUCTION         CONSTRUCTION         CONSTRUCTION         CONSTRUCTION         CONSTRUCTION         DOWNERS         CONSTRUCTION         DOWNERS         CONSTRUCTION         CONSTRUCTION         DOWNERS         CONSTRUCTION         CONSTRUCTION         DOWNERS         CONSTRUCTION         NO. DATE |
|                                                                                                                                                                                                                                                                                                                        | 1 12/01/23 Addendum 2                                                                                                                                                                                                                                                                                                                                                                                                                                                                                                                                                                                                                                                                                                   |
|                                                                                                                                                                                                                                                                                                                        | DRAWN BY: LSB<br>DESIGNED BY: LSB<br>CHECKED BY: LSB<br>CADD DWG NO: A-520<br>JOB ORDER NO: 4315<br>PLOT DATE: 05/05/2023                                                                                                                                                                                                                                                                                                                                                                                                                                                                                                                                                                                               |
|                                                                                                                                                                                                                                                                                                                        | PASQUOTANK<br>CORRECTIONAL<br>INSTITUTION527 COMMERCE DRIVE,<br>ELIZABETH CITY, NC 27909PASQUOTANK C.I.<br>SHOWER REPAIRS                                                                                                                                                                                                                                                                                                                                                                                                                                                                                                                                                                                               |
| KEY PLAN                                                                                                                                                                                                                                                                                                               | SCO ID # 22-25119-01A<br>BUILDING DETAILS                                                                                                                                                                                                                                                                                                                                                                                                                                                                                                                                                                                                                                                                               |
| 5                                                                                                                                                                                                                                                                                                                      | Δ_520                                                                                                                                                                                                                                                                                                                                                                                                                                                                                                                                                                                                                                                                                                                   |