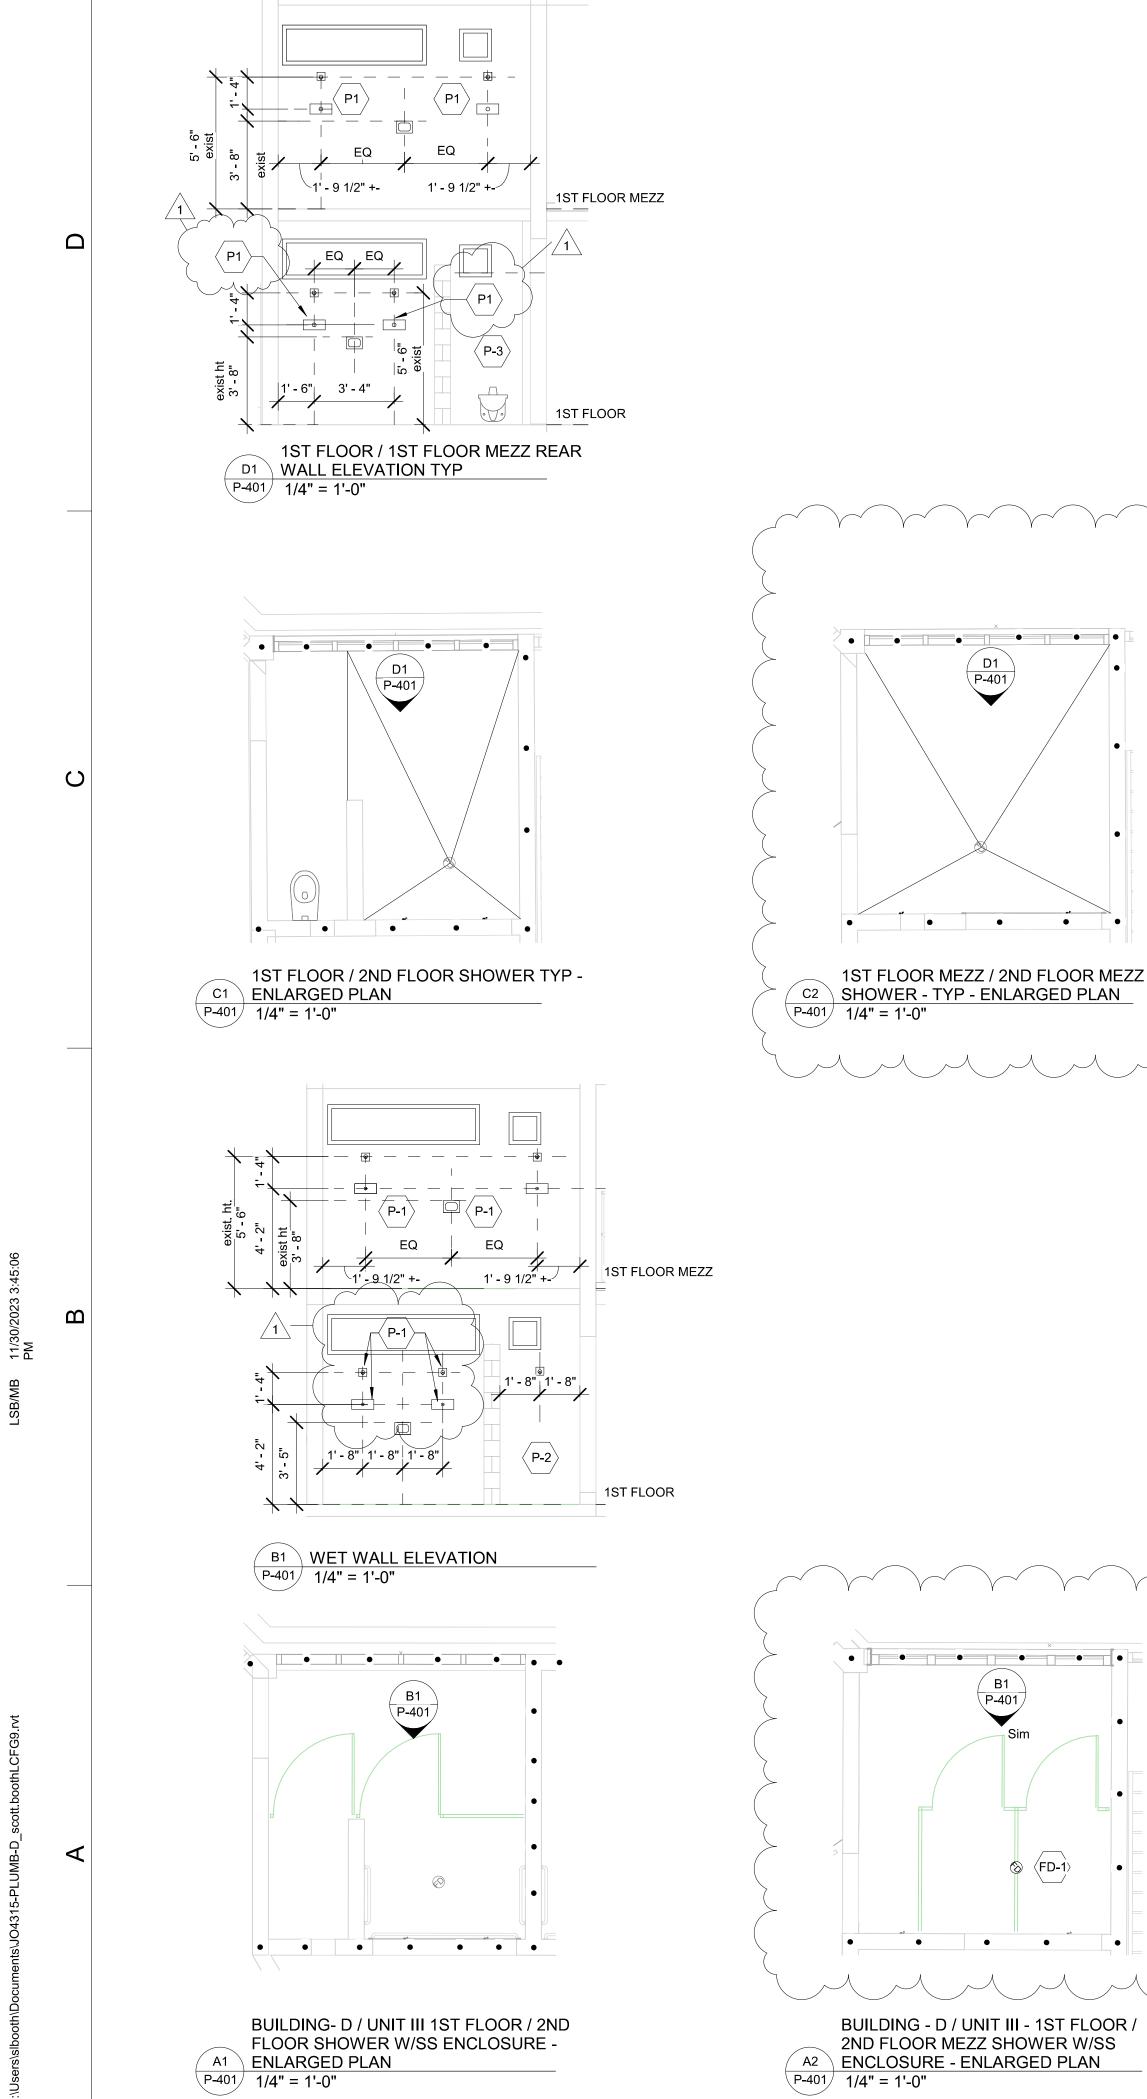

## A. Additional Project Information:

This addendum is being issued to publish revised drawings to address questions regarding the shower details (sheets A-301, A-520, and sheet P-401) that were raised during the pre-bid meeting on 11/16/2023. *This addendum is hereby made part of the bid documents and will be binding under the contractual agreement entered into between the bidder and the North Carolina Department of Adult Correction, Central Engineering.* 

Attachments:

• A-301, A-520, and P-401 Revision shower window detail.

3

4

|                                                                                                                     | OR SHALL NOTIFIY THE ARCHITECT IN WRITH<br>NG CONDITIONS DIFFER FROM THE CONSTRU                                                                                                                                                                                                                     |              | Department of<br>Adult Correction<br>REMABILITATION<br>REMABILITATION<br>Plan • Design • Construct                                                                                                                                                                                                                                                                                                                                                                                                                                                                                                                                                                                                                                                                                                                      |
|---------------------------------------------------------------------------------------------------------------------|------------------------------------------------------------------------------------------------------------------------------------------------------------------------------------------------------------------------------------------------------------------------------------------------------|--------------|-------------------------------------------------------------------------------------------------------------------------------------------------------------------------------------------------------------------------------------------------------------------------------------------------------------------------------------------------------------------------------------------------------------------------------------------------------------------------------------------------------------------------------------------------------------------------------------------------------------------------------------------------------------------------------------------------------------------------------------------------------------------------------------------------------------------------|
| Key Value<br>04 22 00.B11<br>08 51 23.A3<br>08 51 23.A4<br>08 51 23.A6<br>09 67 00.A1<br>09 67 00.A2<br>09 91 00.A4 | REFERENCE KEYNOTES         Description         8" x 8" x 16" CMU - 3 Core         Steel Fixed Window Head/Jamb         Steel Fixed Window Sill         Steel Fixed Window Sill         Steel Fixed Window Mullion         RESINOUS FLOORING         RESINOUS WALL COATING         Epoxy Paint Smooth | <br><br><br> | NORTH         CAROLINA         DEPARTMENT         DEPARTMENT         OF ADULT         OF ADULT |
|                                                                                                                     |                                                                                                                                                                                                                                                                                                      |              | 09/26/2023 ISSUED FOR CONSTRUC<br>NO. DATE REVISION<br>1 12/01/23 Addendum 2                                                                                                                                                                                                                                                                                                                                                                                                                                                                                                                                                                                                                                                                                                                                            |
|                                                                                                                     |                                                                                                                                                                                                                                                                                                      |              | DRAWN BY: LSB<br>DESIGNED BY: LSB<br>CHECKED BY: LSB<br>CADD DWG NO: A-301<br>JOB ORDER NO: 4315<br>PLOT DATE: 05/05/2023                                                                                                                                                                                                                                                                                                                                                                                                                                                                                                                                                                                                                                                                                               |
|                                                                                                                     |                                                                                                                                                                                                                                                                                                      |              | PASQUOTANK<br>CORRECTIONAL<br>INSTITUTION<br>527 COMMERCE DRIVE,<br>ELIZABETH CITY, NC 27909<br>PASQUOTANK C.I.<br>SHOWER REPAIRS                                                                                                                                                                                                                                                                                                                                                                                                                                                                                                                                                                                                                                                                                       |
|                                                                                                                     | KEY PLAN                                                                                                                                                                                                                                                                                             | N            | SCO ID # 22-25119-01A<br>BUILDING SECTIONS -<br>INTERIOR                                                                                                                                                                                                                                                                                                                                                                                                                                                                                                                                                                                                                                                                                                                                                                |