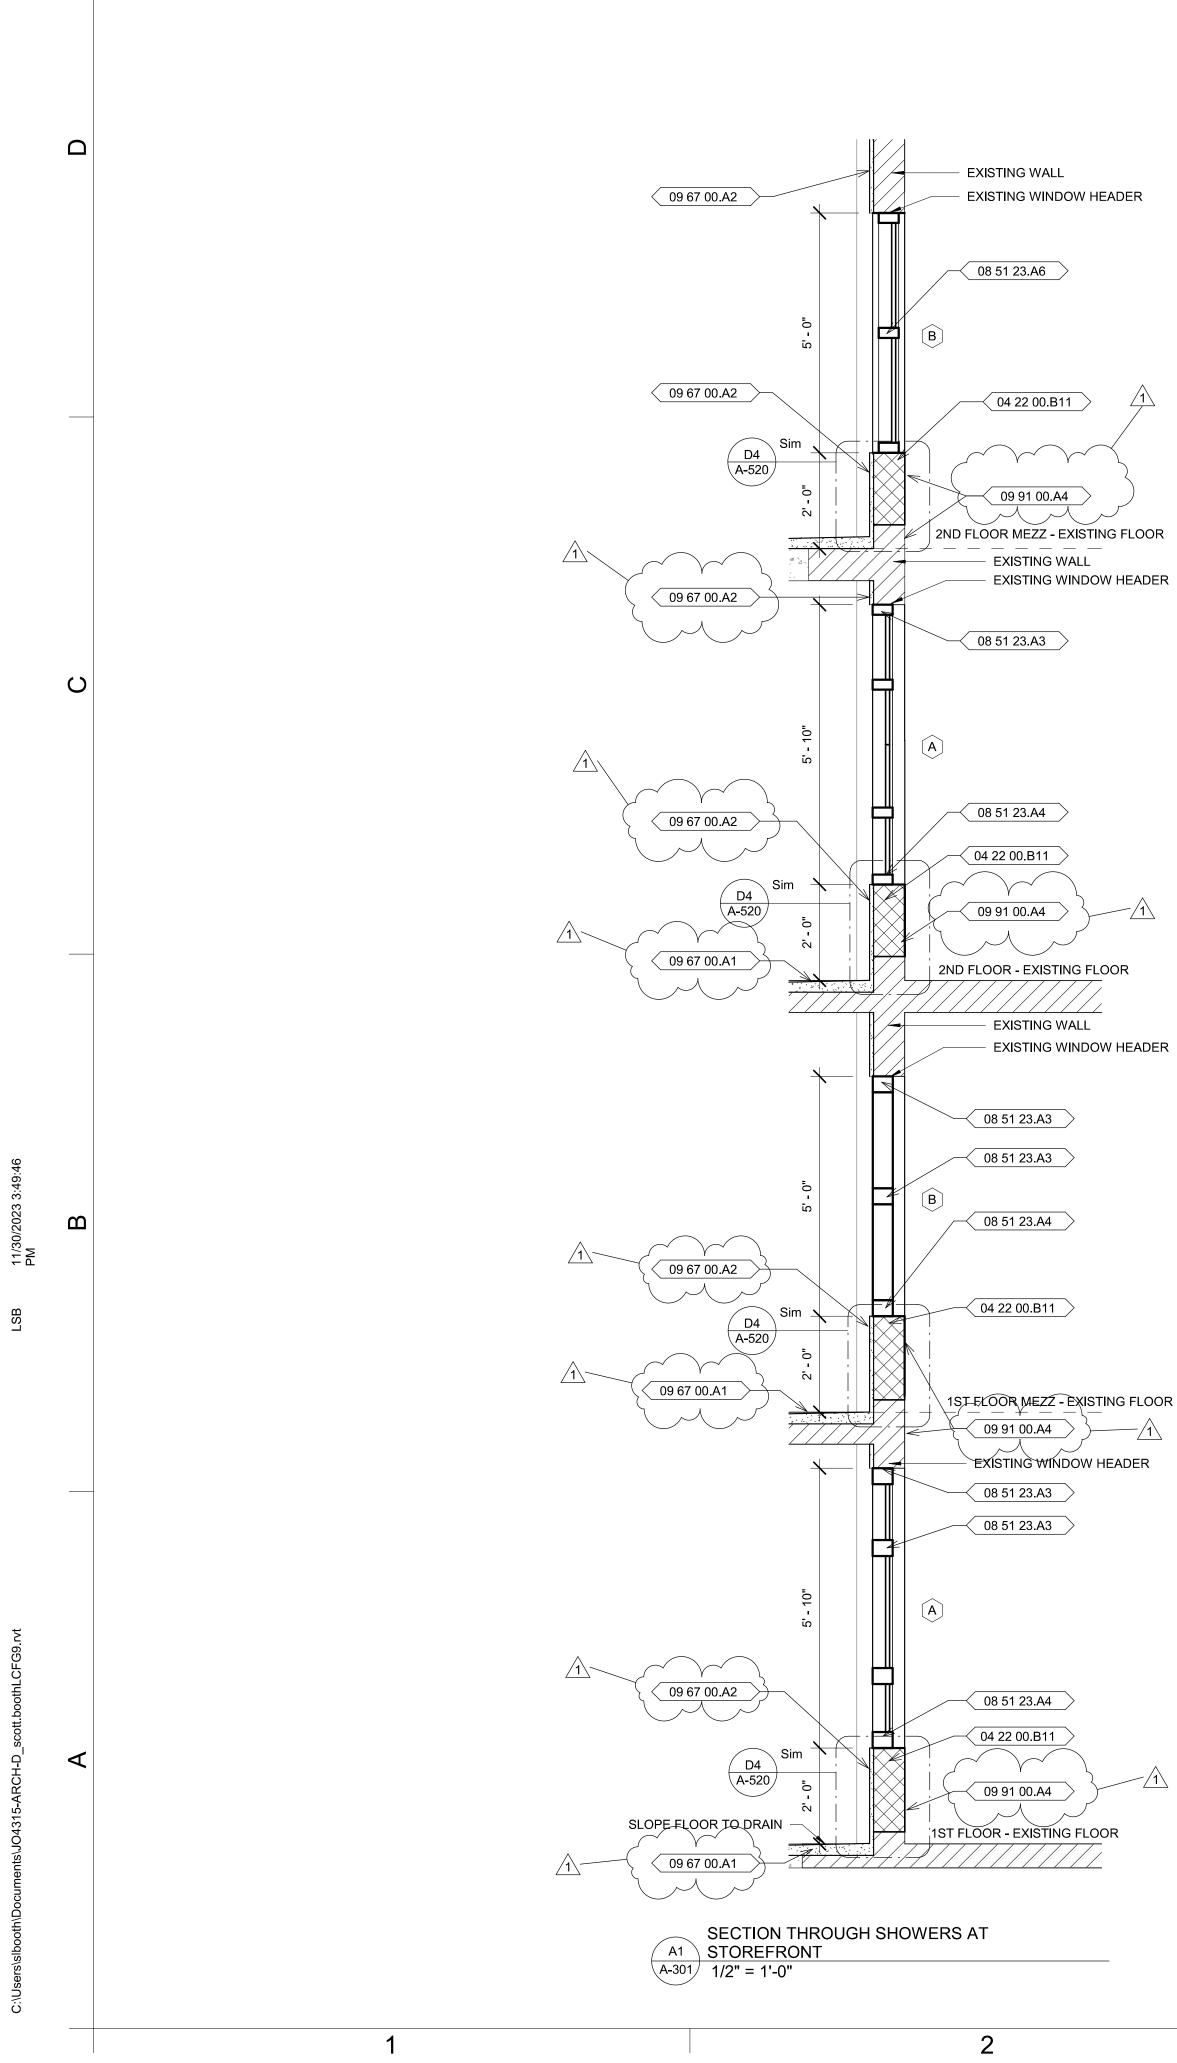

## A. Additional Project Information:

This addendum is being issued to publish revised drawings to address questions regarding the shower details (sheets A-301, A-520, and sheet P-401) that were raised during the pre-bid meeting on 11/16/2023. *This addendum is hereby made part of the bid documents and will be binding under the contractual agreement entered into between the bidder and the North Carolina Department of Adult Correction, Central Engineering.* 

Attachments:

• A-301, A-520, and P-401 Revision shower window detail.

3

4

|                                                                                                                     | OR SHALL NOTIFIY THE ARCHITECT IN WRITH<br>NG CONDITIONS DIFFER FROM THE CONSTRU                                                                                                                                                                                                                     |              | Department of<br>Adult Correction<br>REMABILITATION<br>REMABILITATION<br>Plan • Design • Construct                                                                                                                                                                                                                                                                                                                                                                                                                                                                                                                                                                                                                                                                                                                      |
|---------------------------------------------------------------------------------------------------------------------|------------------------------------------------------------------------------------------------------------------------------------------------------------------------------------------------------------------------------------------------------------------------------------------------------|--------------|-------------------------------------------------------------------------------------------------------------------------------------------------------------------------------------------------------------------------------------------------------------------------------------------------------------------------------------------------------------------------------------------------------------------------------------------------------------------------------------------------------------------------------------------------------------------------------------------------------------------------------------------------------------------------------------------------------------------------------------------------------------------------------------------------------------------------|
| Key Value<br>04 22 00.B11<br>08 51 23.A3<br>08 51 23.A4<br>08 51 23.A6<br>09 67 00.A1<br>09 67 00.A2<br>09 91 00.A4 | REFERENCE KEYNOTES         Description         8" x 8" x 16" CMU - 3 Core         Steel Fixed Window Head/Jamb         Steel Fixed Window Sill         Steel Fixed Window Sill         Steel Fixed Window Mullion         RESINOUS FLOORING         RESINOUS WALL COATING         Epoxy Paint Smooth | <br><br><br> | NORTH         CAROLINA         DEPARTMENT         DEPARTMENT         OF ADULT         OF ADULT |
|                                                                                                                     |                                                                                                                                                                                                                                                                                                      |              | 09/26/2023 ISSUED FOR CONSTRUC<br>NO. DATE REVISION<br>1 12/01/23 Addendum 2                                                                                                                                                                                                                                                                                                                                                                                                                                                                                                                                                                                                                                                                                                                                            |
|                                                                                                                     |                                                                                                                                                                                                                                                                                                      |              | DRAWN BY: LSB<br>DESIGNED BY: LSB<br>CHECKED BY: LSB<br>CADD DWG NO: A-301<br>JOB ORDER NO: 4315<br>PLOT DATE: 05/05/2023                                                                                                                                                                                                                                                                                                                                                                                                                                                                                                                                                                                                                                                                                               |
|                                                                                                                     |                                                                                                                                                                                                                                                                                                      |              | PASQUOTANK<br>CORRECTIONAL<br>INSTITUTION<br>527 COMMERCE DRIVE,<br>ELIZABETH CITY, NC 27909<br>PASQUOTANK C.I.<br>SHOWER REPAIRS                                                                                                                                                                                                                                                                                                                                                                                                                                                                                                                                                                                                                                                                                       |
|                                                                                                                     | KEY PLAN                                                                                                                                                                                                                                                                                             | N            | SCO ID # 22-25119-01A<br>BUILDING SECTIONS -<br>INTERIOR                                                                                                                                                                                                                                                                                                                                                                                                                                                                                                                                                                                                                                                                                                                                                                |