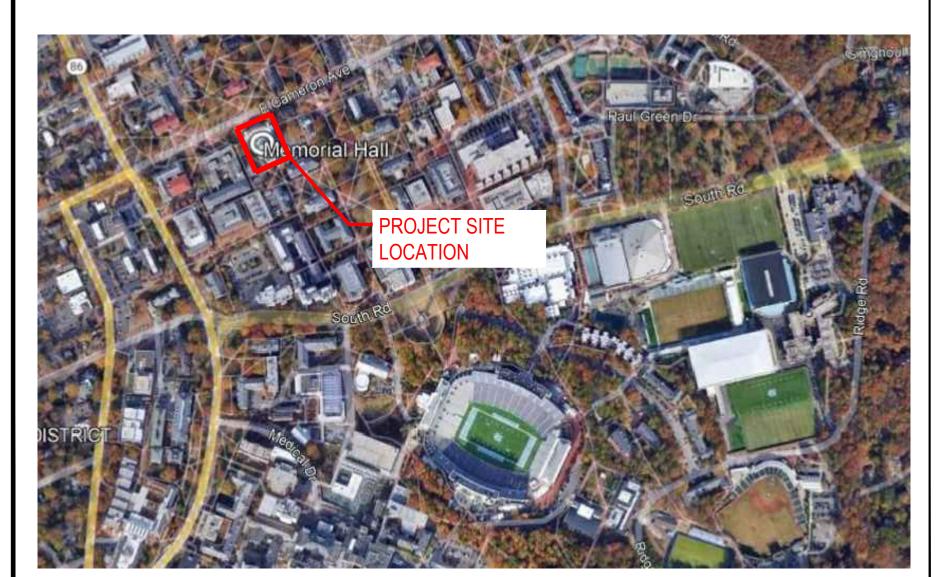

CHAPEL HILL, NC 27514

### **ENGINEERING CONSULTANT**



2401 BRENTWOOD RD, SUITE 107 RALEIGH, NC 27604

Jeff H. Poe, Jr., PE, RBEC Senior Engineer | Facilities e: jeff.poe@terracon.com p: 704.594.8939

2105 NEWPOINT PLACE SUITE 600 LAWRENCEVILLE, GA 30043 Michael L. Baker, AIA, NCARB, RRC Senior Architech/APR | Facilities Services (770) 256.2874 D: (770) 623.1862

O: (770) 623.0755 F: (770) 623.9628

E: mike.backer@terracon.com W: Terracon.com



FACILITIES SERVICES GILES F. HORNEY BUILDING 103 AIRPORT DR, CAMPUS BOX #1800 CHAPEL HILL, NC 27599

Andrea Janusz **Facilities Architect UNC Facilities Planning and Design** e: andrea.janusz@facilities.unc.edu

FJ226041

ISSUE DATE:

02.05.2024

ISSUE FOR:

PERMITTING/BIDDING

TERRACON PROJECT NUMBER:

### PROJECT LOCATION



**VICINITY MAP** 



LOCATION SITE

### SCOPE OF WORK SUMMARY

### **PURPOSE OF WORK:** BASE BID:

A. AREAS 1, 2, AND 7 GENERALLY CONSIST OF THE COMPLETE REMOVAL OF ALL EXISTING ROOFING MEMBRANE, INSULATION, FLASHINGS, METAL WALL PANELS, METAL FLASHING, COPING CAPS AND THE INSTALLATION OF A NEW PVC/KEE MEMBRANE, COVER BOARD, TAPERED (WHERE INDICATED ON PLANS) AND BASE INSULATION, TEMPORARY ROOF MEMBRANE, NAILABLE BASE SHEET (LIGHTWEIGHT ROOF ONLY), GYPSUM UNDERLAYMENT (METAL ROOF ONLY), METAL WALL PANELS, FLASHINGS, METAL FLASHINGS, FLUID APPLIED FLASHINGS, COPING CAPS, NEW DRAIN EXTENSIONS WHERE REQUIRED, AND ALL ASSOCIATED MISCELLANEOUS WORK AS SPECIFIED HEREIN.

B. AREA A GENERALLY CONSISTS OF THE COMPLETE REMOVAL OF ALL EXISTING COATED STANDING SEAM METAL PANELS, ASBESTOS CONTAINING BUILT UP FELT AND ASP