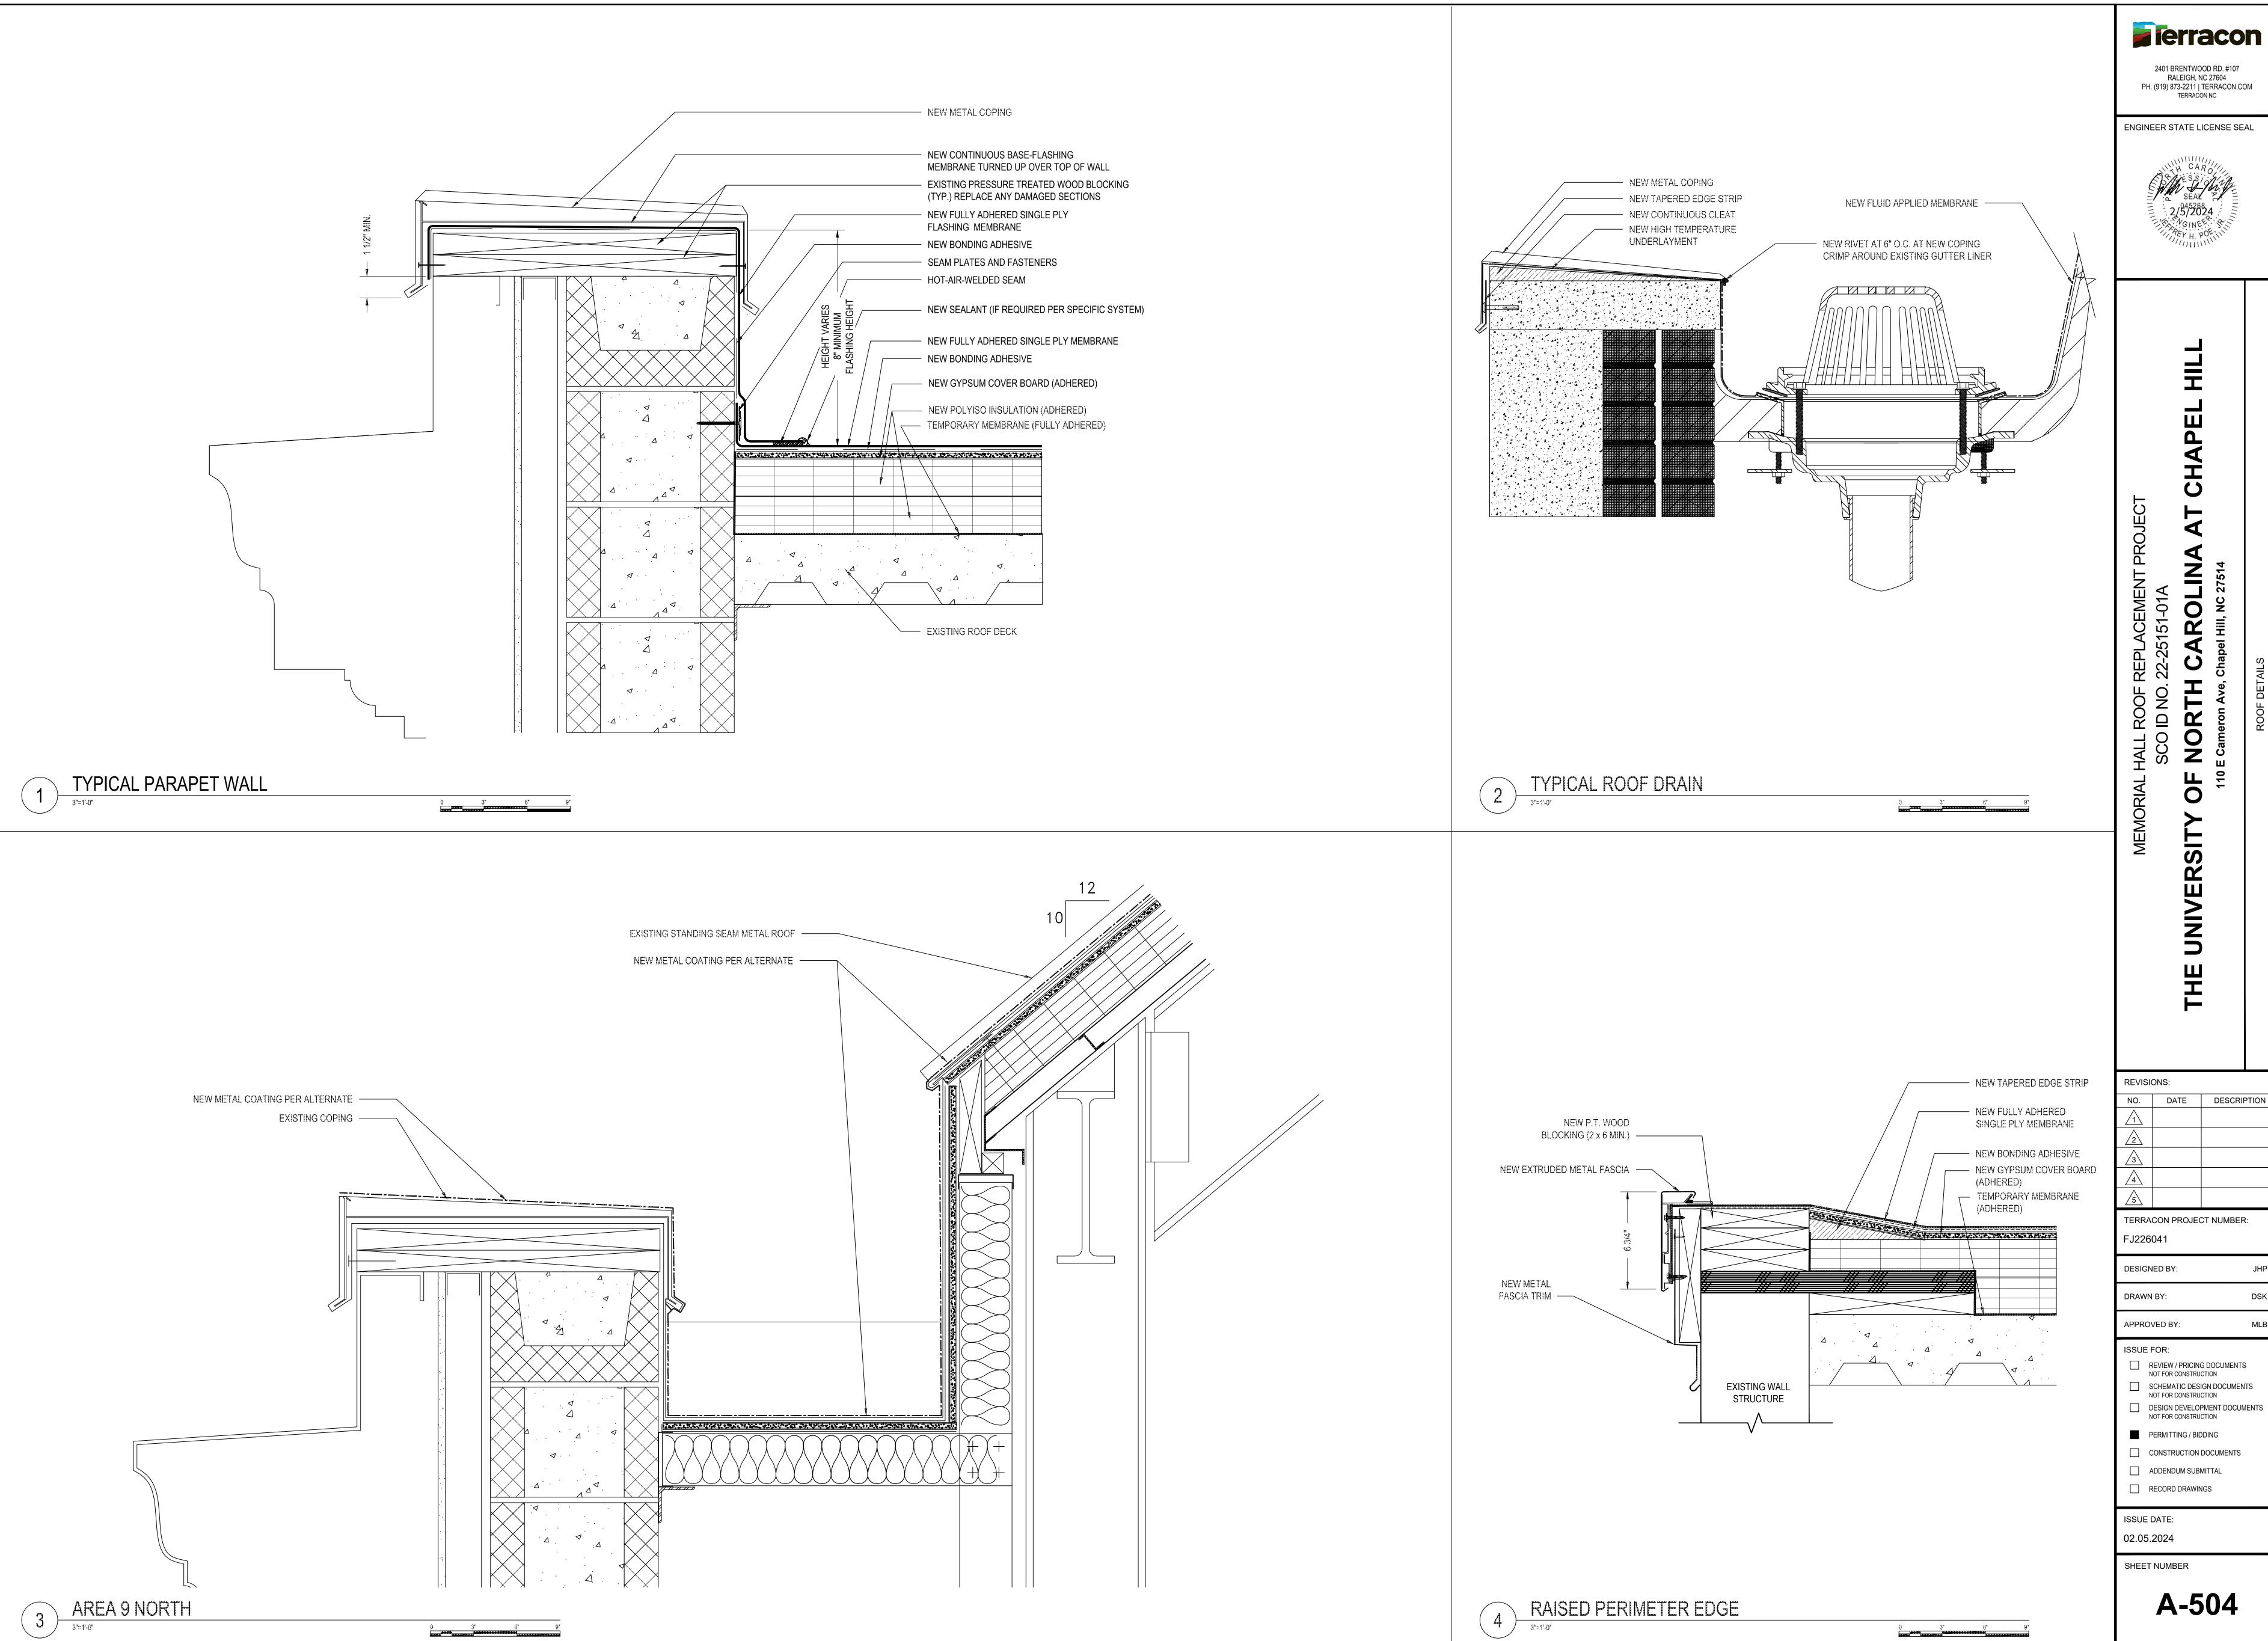

CONTRACTOR TO PROVIDE A MINIMUM FLASHING HEIGHT OF 8-INCHES AT ALL ROOFTOP EQUIPMENT. SANITARY VENTS, STACKS, CONDUIT PENETRATIONS PIPE PENETRATIONS, CURBS, BASE FLASHINGS, ETC. FROM THE NEW FINISHED ROOF SURFACE. CONTRACTOR TO INCLUDE ALL ASSOCIATED COSTS FOR THIS WORK, NOT LIMITED TO ASSOCIATED COST FOR CRANE, MODIFICATION TO ELECTRICAL, MECHANICAL AND PLUMBING SYSTEMS AS REQUIRED TO FACILITATE THIS WORK.

CONTRACTOR TO PROVIDE NEW METAL SPLASH PANS ON NEW WALK PADS AT ALL NEW AND EXISTING DOWNSPOUTS DISCHARGING ONTO THE ROOF SURFACE.

ALL EXISTING ROOF-TOP GAS, CONDENSATE, ELECTRICAL LINES, ETC. ARE TO REMAIN, BE PROTECTED, TEMPORARILY SUPPORTED DURING WORK, CLEAN OFF ALL STAINS AND REINSTALLED AS ILLUSTRATED ON THE ROOF PLAN.

ALL CONDENSATE LINES ARE TO BE READJUSTED TO DISCHARGE TO THE NEAREST ROOF DRAIN OR GUTTER AS ILLUSTRATED ON THE ROOF PLAN.

6. NEW WALK PADS ARE TO BE INSTALLED UNDER ALL EQUIPMENT LOCATED ON THE SURFACE OF THE ROOF