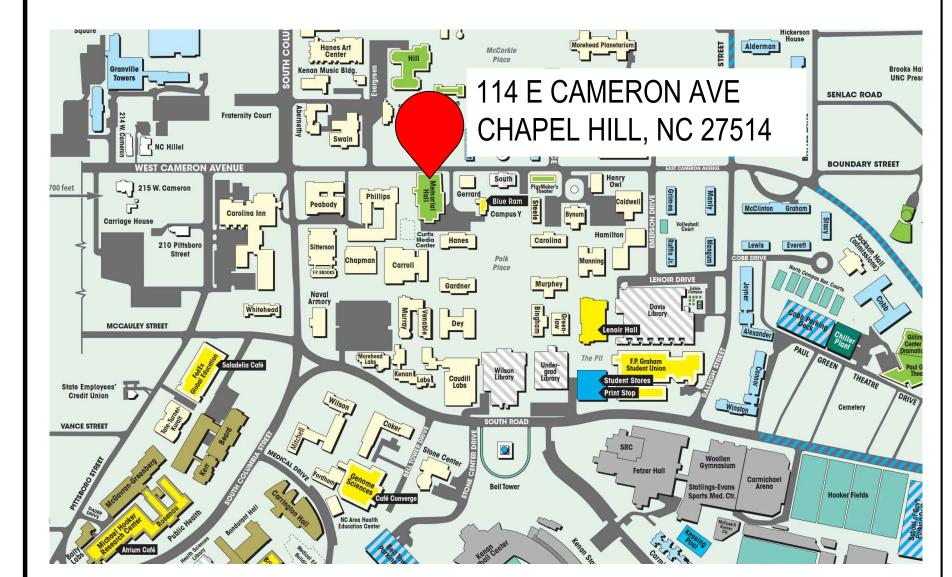

# UNC MEMORIAL HALL

ROOF REPLACEMENT PROJECT SCO ID NO. 22-25151-01A

**Project Address** 114 E. CAMERON AVE CHAPEL HILL, NC 27514

### PROJECT LOCATION

**VICINITY MAP** 

LOCATION SITE