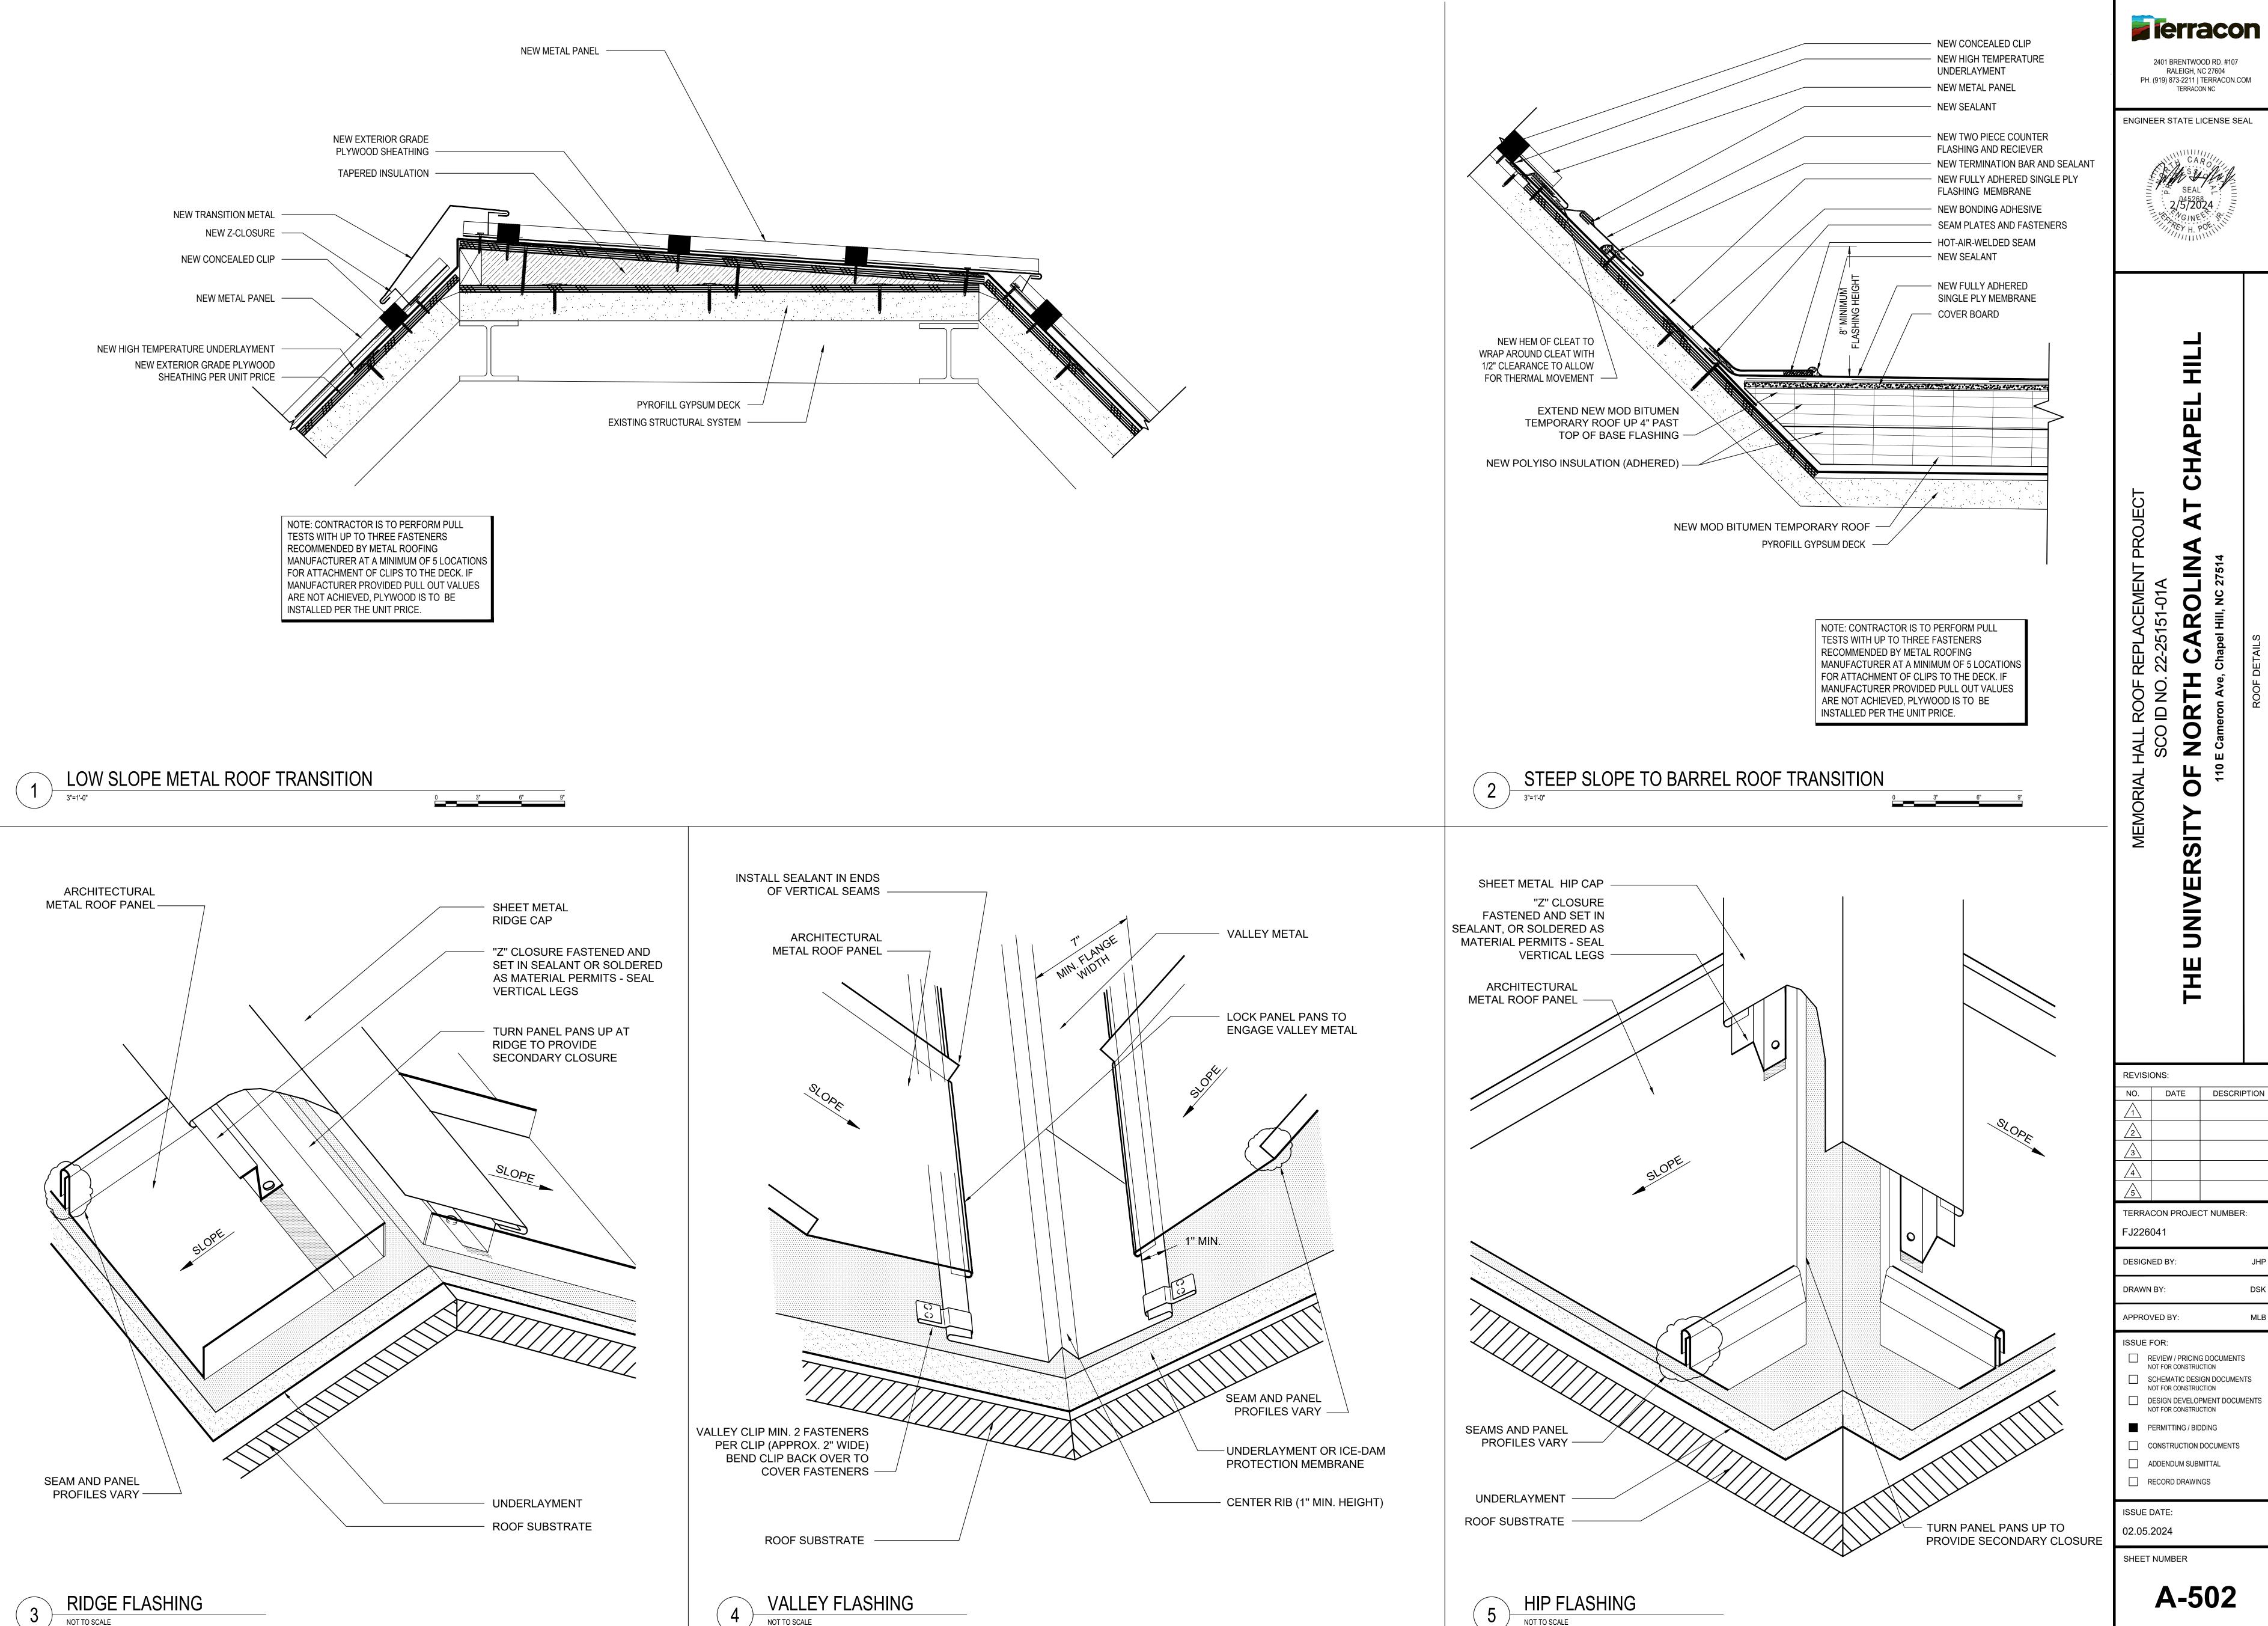

# DRAWING INDEX **COVER SHEET**

CODE SHEET **ROOF PLAN** 

WIND ZONE PLAN ORIGINAL STRUCTURAL DRAWINGS ORIGINAL STRUCTURAL DRAWINGS

**SECTION DETAILS** SECTION DETAILS SECTION DETAILS SECTION DETAILS SECTION DETAILS SECTION DETAILS **ROOF DETAILS** 

**ROOF DETAILS** 

DATE

ENGINEER'S STATE LICENSE SEAL

PITCH PAN

TAPERED INSULATION LIGHTNING PROTECTION

SURFACE BALLASTED GUARD RAIL

ALL NEW CRICKET AND SADDLES ARE TO HAVE A MINIMUM FINAL SLOPE OF 1/4-INCH PER FOOT UNLESS NOTED OTHERWISE. SEE SPECIFICATIONS FOR ADDITIONAL INFORMATION.

CONTRACTOR TO PROVIDE A MINIMUM FLASHING HEIGHT OF 8-INCHES AT ALL ROOFTOP EQUIPMENT. SANITARY VENTS, STACKS, CONDUIT PENETRATIONS PIPE PENETRATIONS, CURBS, BASE FLASHINGS, ETC. FROM THE NEW FINISHED ROOF SURFACE. CONTRACTOR TO INCLUDE ALL ASSOCIATED COSTS FOR THIS WORK, NOT LIMITED TO ASSOCIATED COST FOR CRANE, MODIFICATION TO ELECTRICAL, MECHANICAL AND PLUMBING SYSTEMS AS REQUIRED TO FACILITATE THIS WORK.