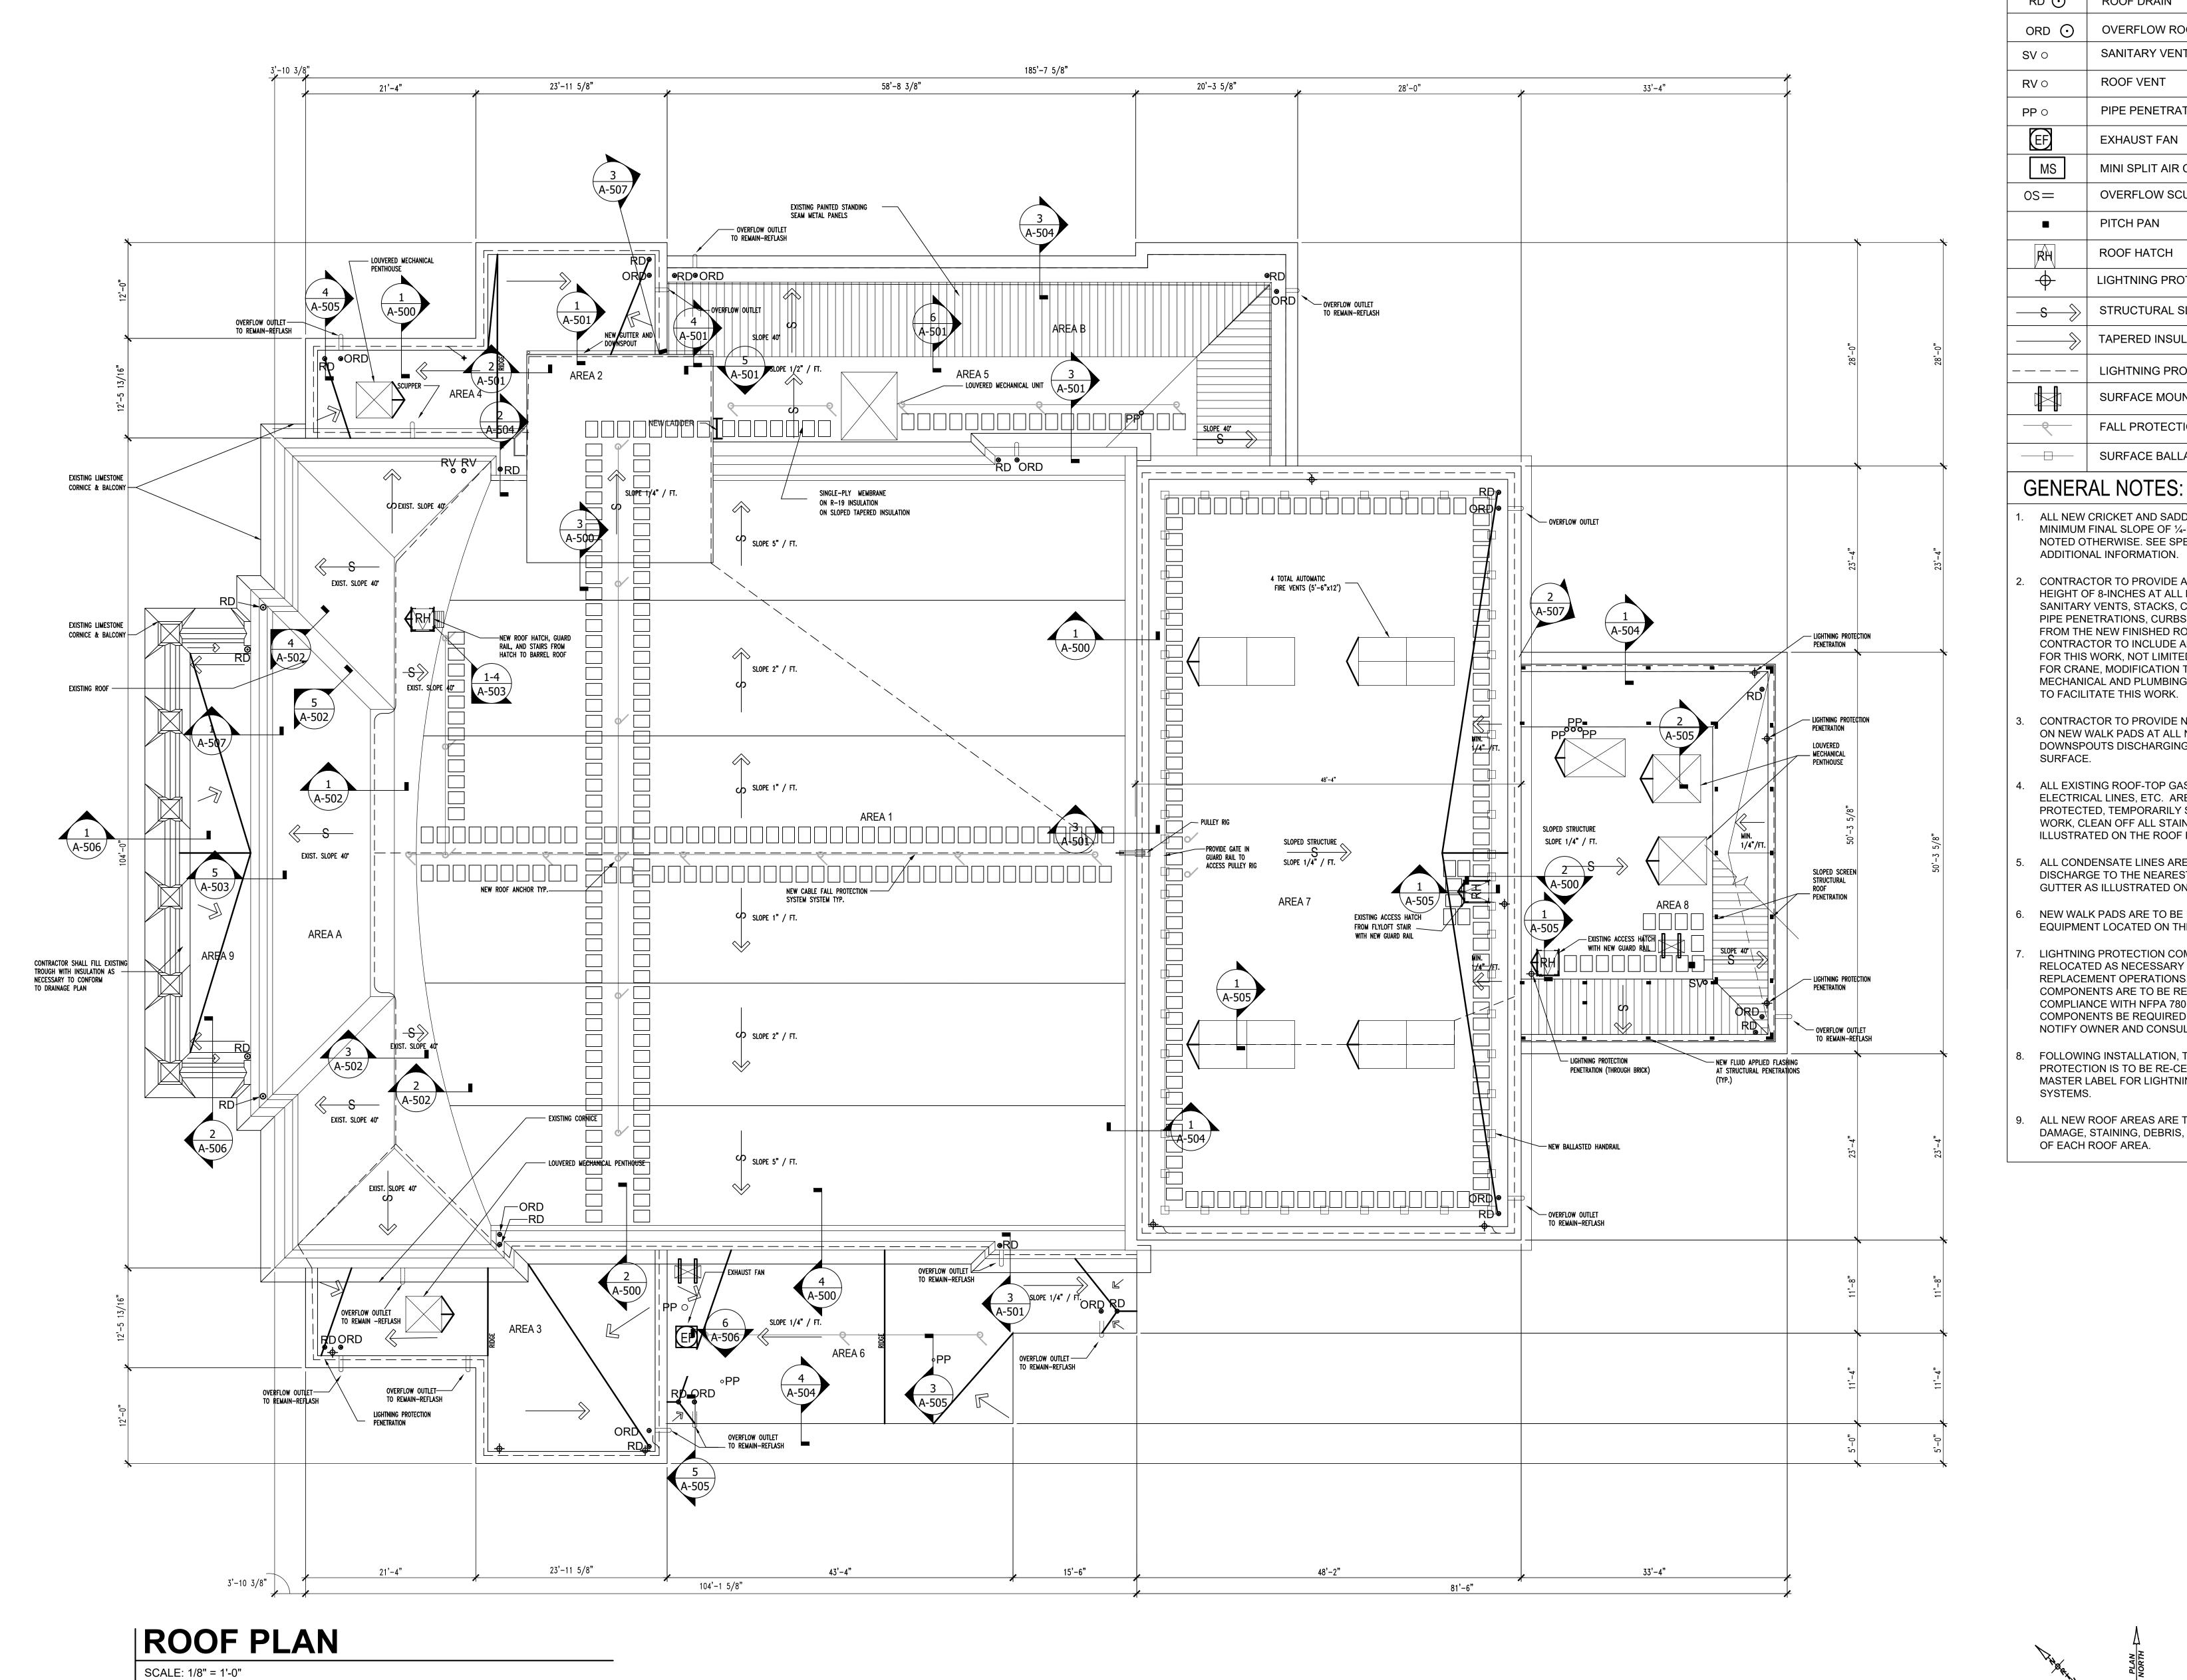

LEGEND RD  $\odot$ **ROOF DRAIN** OVERFLOW ROOF DRAIN SANITARY VENT  $\mathsf{SV} \circ$ **ROOF VENT**  $\mathsf{RV} \circ$ ENGINEER STATE LICENSE SEAL PIPE PENETRATION  $PP \circ$ EXHAUST FAN MS MINI SPLIT AIR CONDITIONER os =OVERFLOW SCUPPER

STRUCTURAL SLOPE ARROW

SURFACE MOUNTED HVAC UNIT

FALL PROTECTION ANCHOR AND CABL

ierracon

2401 BRENTWOOD RD. #107

RALEIGH, NC 27604 PH. (919) 873-2211 | TERRACON.COM

TERRACON NC

**ROOF HATCH** LIGHTNING PROTECTION PENETRATION

PITCH PAN

TAPERED INSULATION LIGHTNING PROTECTION

SURFACE BALLASTED GUARD RAIL

ALL NEW CRICKET AND SADDLES ARE TO HAVE A MINIMUM FINAL SLOPE OF 1/4-INCH PER FOOT UNLESS NOTED OTHERWISE. SEE SPECIFICATIONS FOR ADDITIONAL INFORMATION.

CONTRACTOR TO PROVIDE A MINIMUM FLASHING HEIGHT OF 8-INCHES AT ALL ROOFTOP EQUIPMENT. SANITARY VENTS, STACKS, CONDUIT PENETRATIONS PIPE PENETRATIONS, CURBS, BASE FLASHINGS, ETC. FROM THE NEW FINISHED ROOF SURFACE. CONTRACTOR TO INCLUDE ALL ASSOCIATED COSTS FOR THIS WORK, NOT LIMITED TO ASSOCIATED COST FOR CRANE, MODIFICATION TO ELECTRICAL, MECHANICAL AND PLUMBING SYSTEMS AS REQUIRED TO FACILITATE THIS WORK.

CONTRACTOR TO PROVIDE NEW METAL SPLASH PANS ON NEW WALK PADS AT ALL NEW AND EXISTING DOWNSPOUTS DISCHARGING ONTO THE ROOF SURFACE.

ALL EXISTING ROOF-TOP GAS, CONDENSATE, ELECTRICAL LINES, ETC. ARE TO REMAIN, BE PROTECTED, TEMPORARILY SUPPORTED DURING WORK, CLEAN OFF ALL STAINS AND REINSTALLED AS ILLUSTRATED ON THE ROOF PLAN.

ALL CONDENSATE LINES ARE TO BE READJUSTED TO DISCHARGE TO THE NEAREST ROOF DRAIN OR GUTTER AS ILLUSTRATED ON THE ROOF PLAN.

6. NEW WALK PADS ARE TO BE INSTALLED UNDER ALL EQUIPMENT LOCATED ON THE SURFACE OF THE ROOF

LIGHTNING PROTECTION COMPONENTS ARE TO BE RELOCATED AS NECESSARY TO COMPLETE ROOF REPLACEMENT OPERATIONS. LIGHTNING PROTECTION COMPONENTS ARE TO BE REINSTALLED IN COMPLIANCE WITH NFPA 780. SHOULD REPLACEMENT COMPONENTS BE REQUIRED, CONTRACTOR IS TO NOTIFY OWNER AND CONSULTANT.

B. FOLLOWING INSTALLATION, THE LIGHTNING PROTECTION IS TO BE RE-CERTIFIED PER THE UL MASTER LABEL FOR LIGHTNING PROTECTION SYSTEMS.

9. ALL NEW ROOF AREAS ARE TO BE PROTECTED FROM DAMAGE, STAINING, DEBRIS, ETC. UPON COMPLETION OF EACH ROOF AREA.