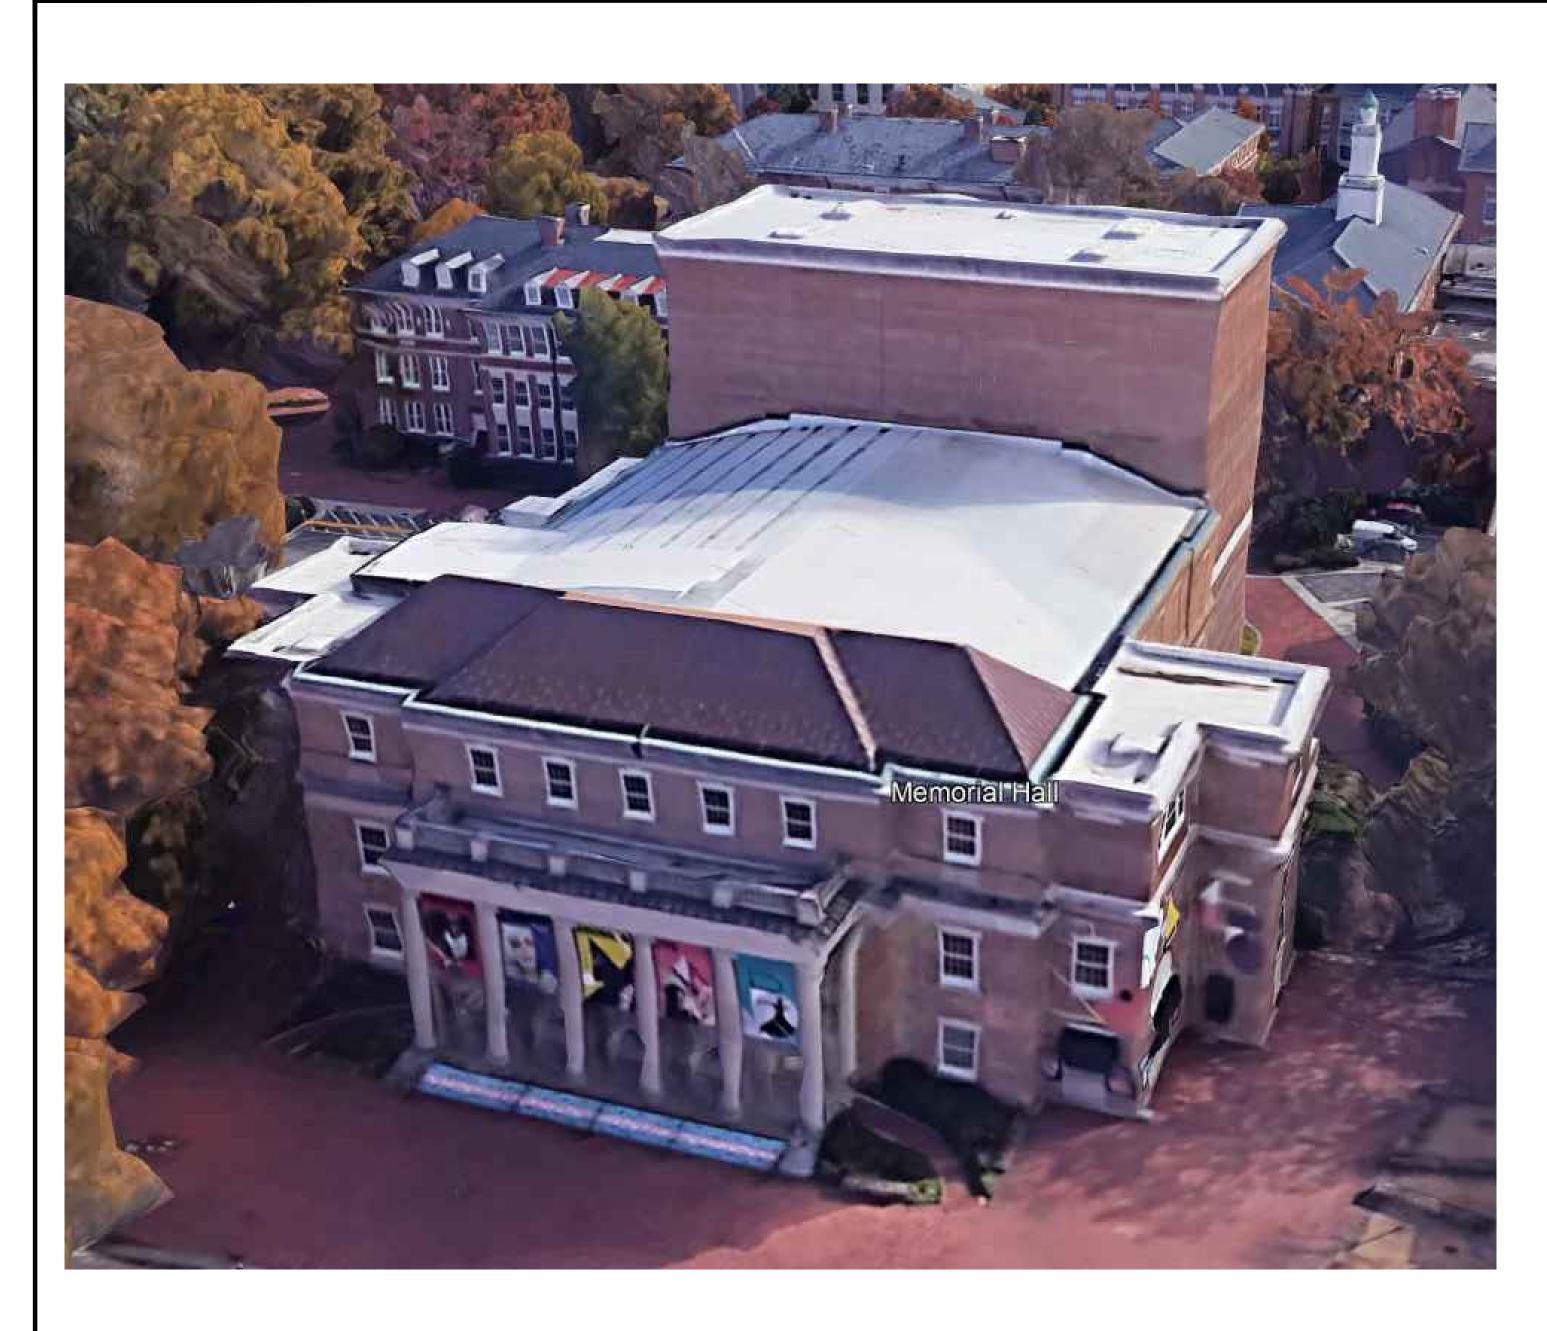

# UNC MEMORIAL HALL

ROOF REPLACEMENT PROJECT SCO ID NO. 22-25151-01A

**Project Address** 114 E. CAMERON AVE CHAPEL HILL, NC 27514

### PROJECT LOCATION

**VICINITY MAP** 

LOCATION SITE