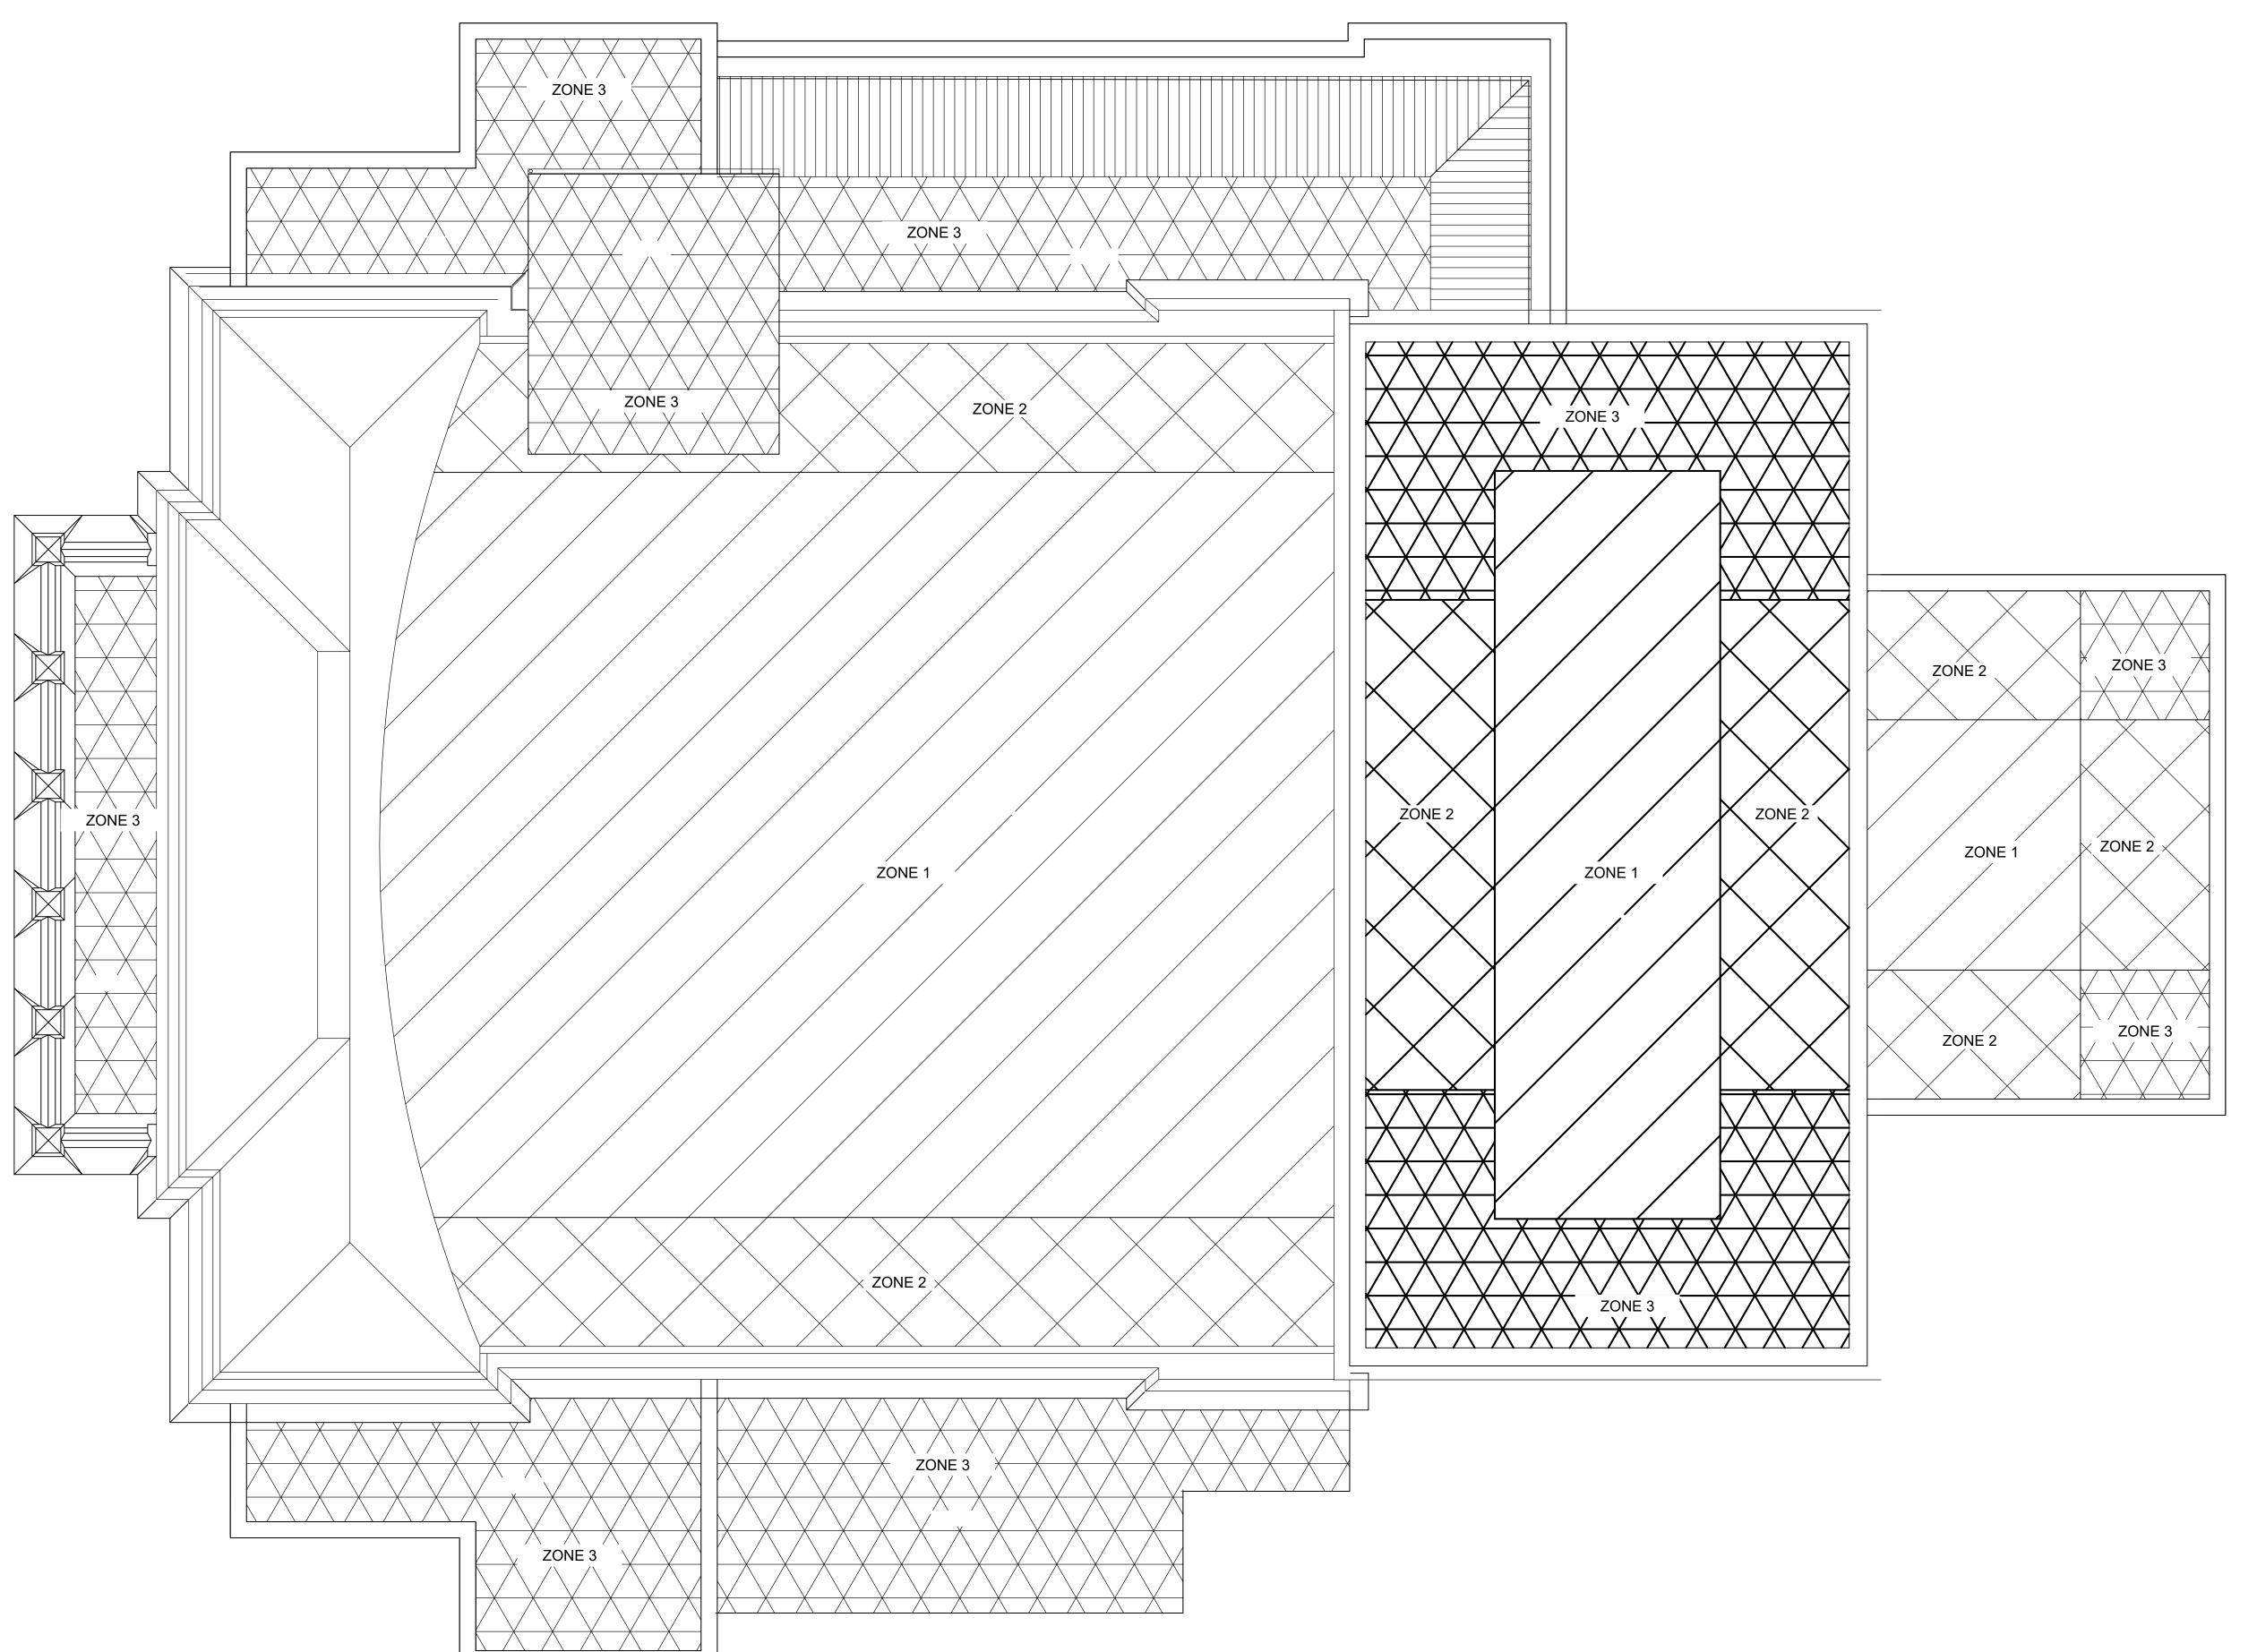

## WIND ZONE PLAN

SCALE: 1/8" = 1'-0"

ierracon

2401 BRENTWOOD RD. #107 RALEIGH, NC 27604 PH. (919) 873-2211 | TERRACON.COM TERRACON NC

ENGINEER STATE LICENSE SEAL

AT CHAPEL HILL

SCOID NO. 22-25151-01A
SITY OF NORTH CAROLINA /