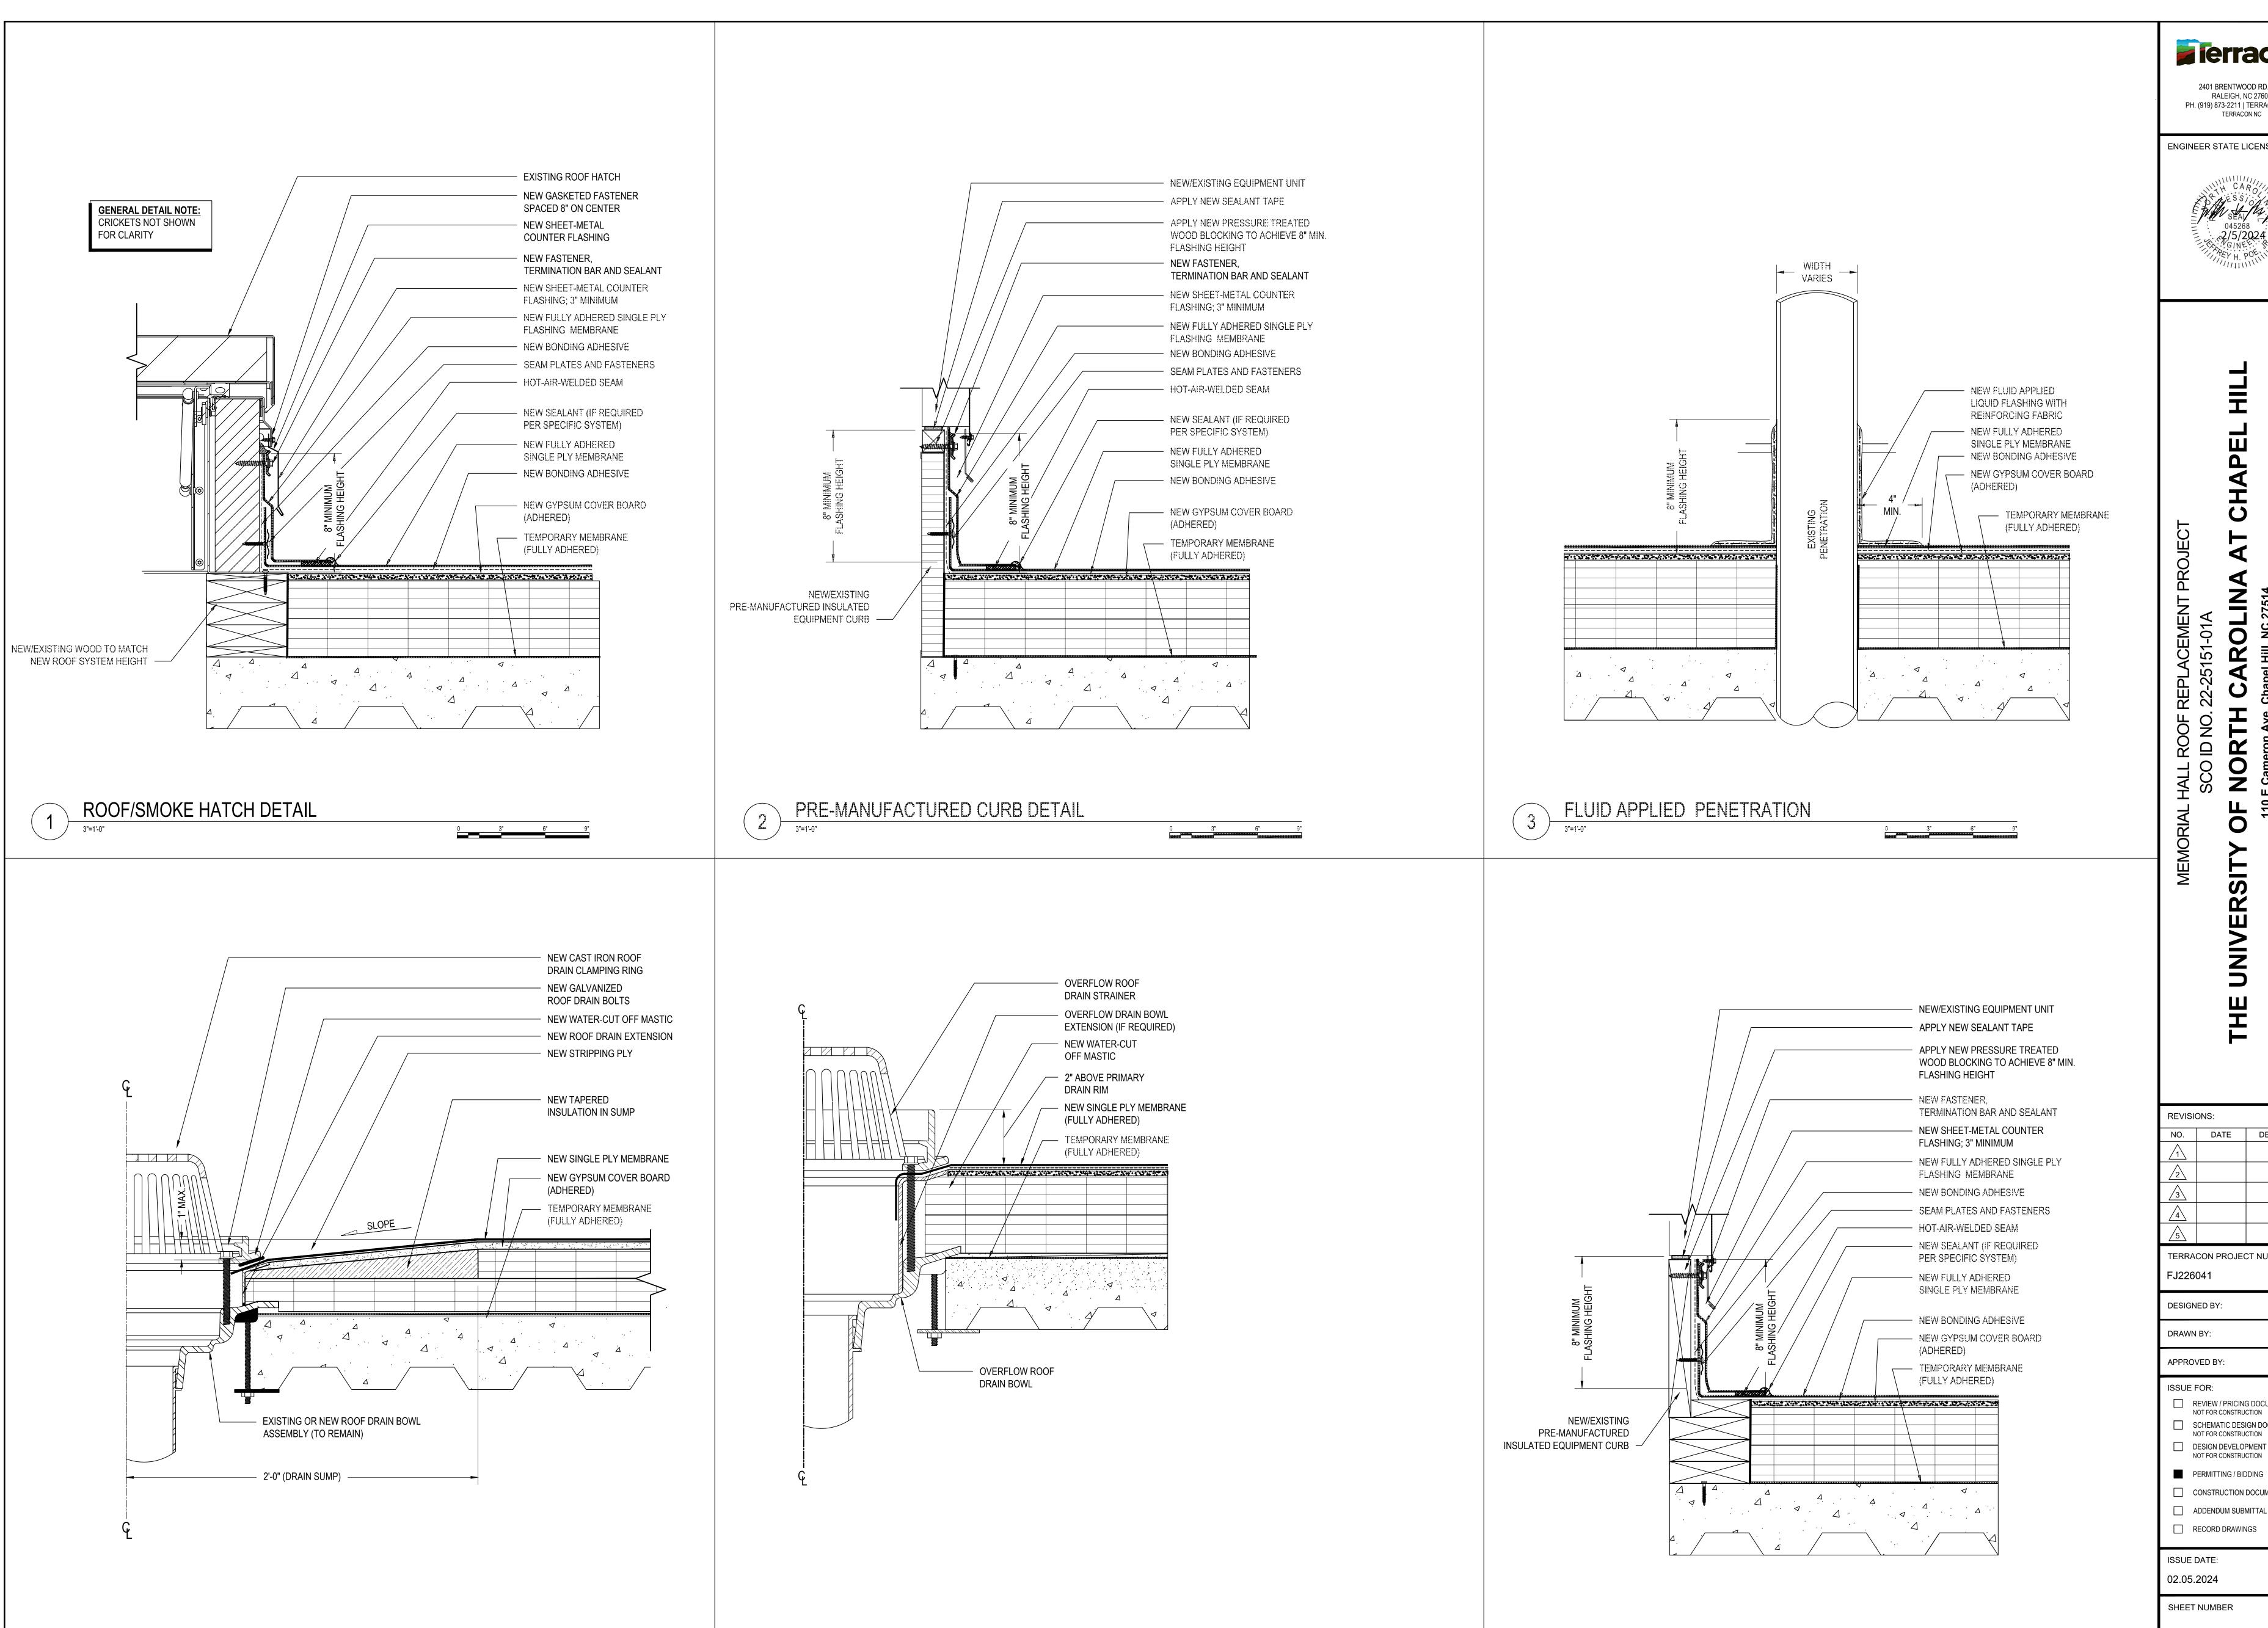

CONTRACTOR TO PROVIDE A MINIMUM FLASHING HEIGHT OF 8-INCHES AT ALL ROOFTOP EQUIPMENT. SANITARY VENTS, STACKS, CONDUIT PENETRATIONS PIPE PENETRATIONS, CURBS, BASE FLASHINGS, ETC. FROM THE NEW FINISHED ROOF SURFACE. CONTRACTOR TO INCLUDE ALL ASSOCIATED COSTS FOR THIS WORK, NOT LIMITED TO ASSOCIATED COST FOR CRANE, MODIFICATION TO ELECTRICAL, MECHANICAL AND PLUMBING SYSTEMS AS REQUIRED TO FACILITATE THIS WORK.

CONTRACTOR TO PROVIDE NEW METAL SPLASH PANS ON NEW WALK PADS AT ALL NEW AND EXISTING DOWNSPOUTS DISCHARGING ONTO THE ROOF SURFACE.

ALL EXISTING ROOF-TOP GAS, CONDENSATE, ELECTRICAL LINES, ETC. ARE TO REMAIN, BE PROTECTED, TEMPORARILY SUPPORTED DURING WORK, CLEAN OFF ALL STAINS AND REINSTALLED AS ILLUSTRATED ON THE ROOF PLAN.

ALL CONDENSATE LINES ARE TO BE READJUSTED TO DISCHARGE TO THE NEAREST ROOF DRAIN OR GUTTER AS ILLUSTRATED ON THE ROOF PLAN.

6. NEW WALK PADS ARE TO BE INSTALLED UNDER ALL EQUIPMENT LOCATED ON THE SURFACE OF THE ROOF