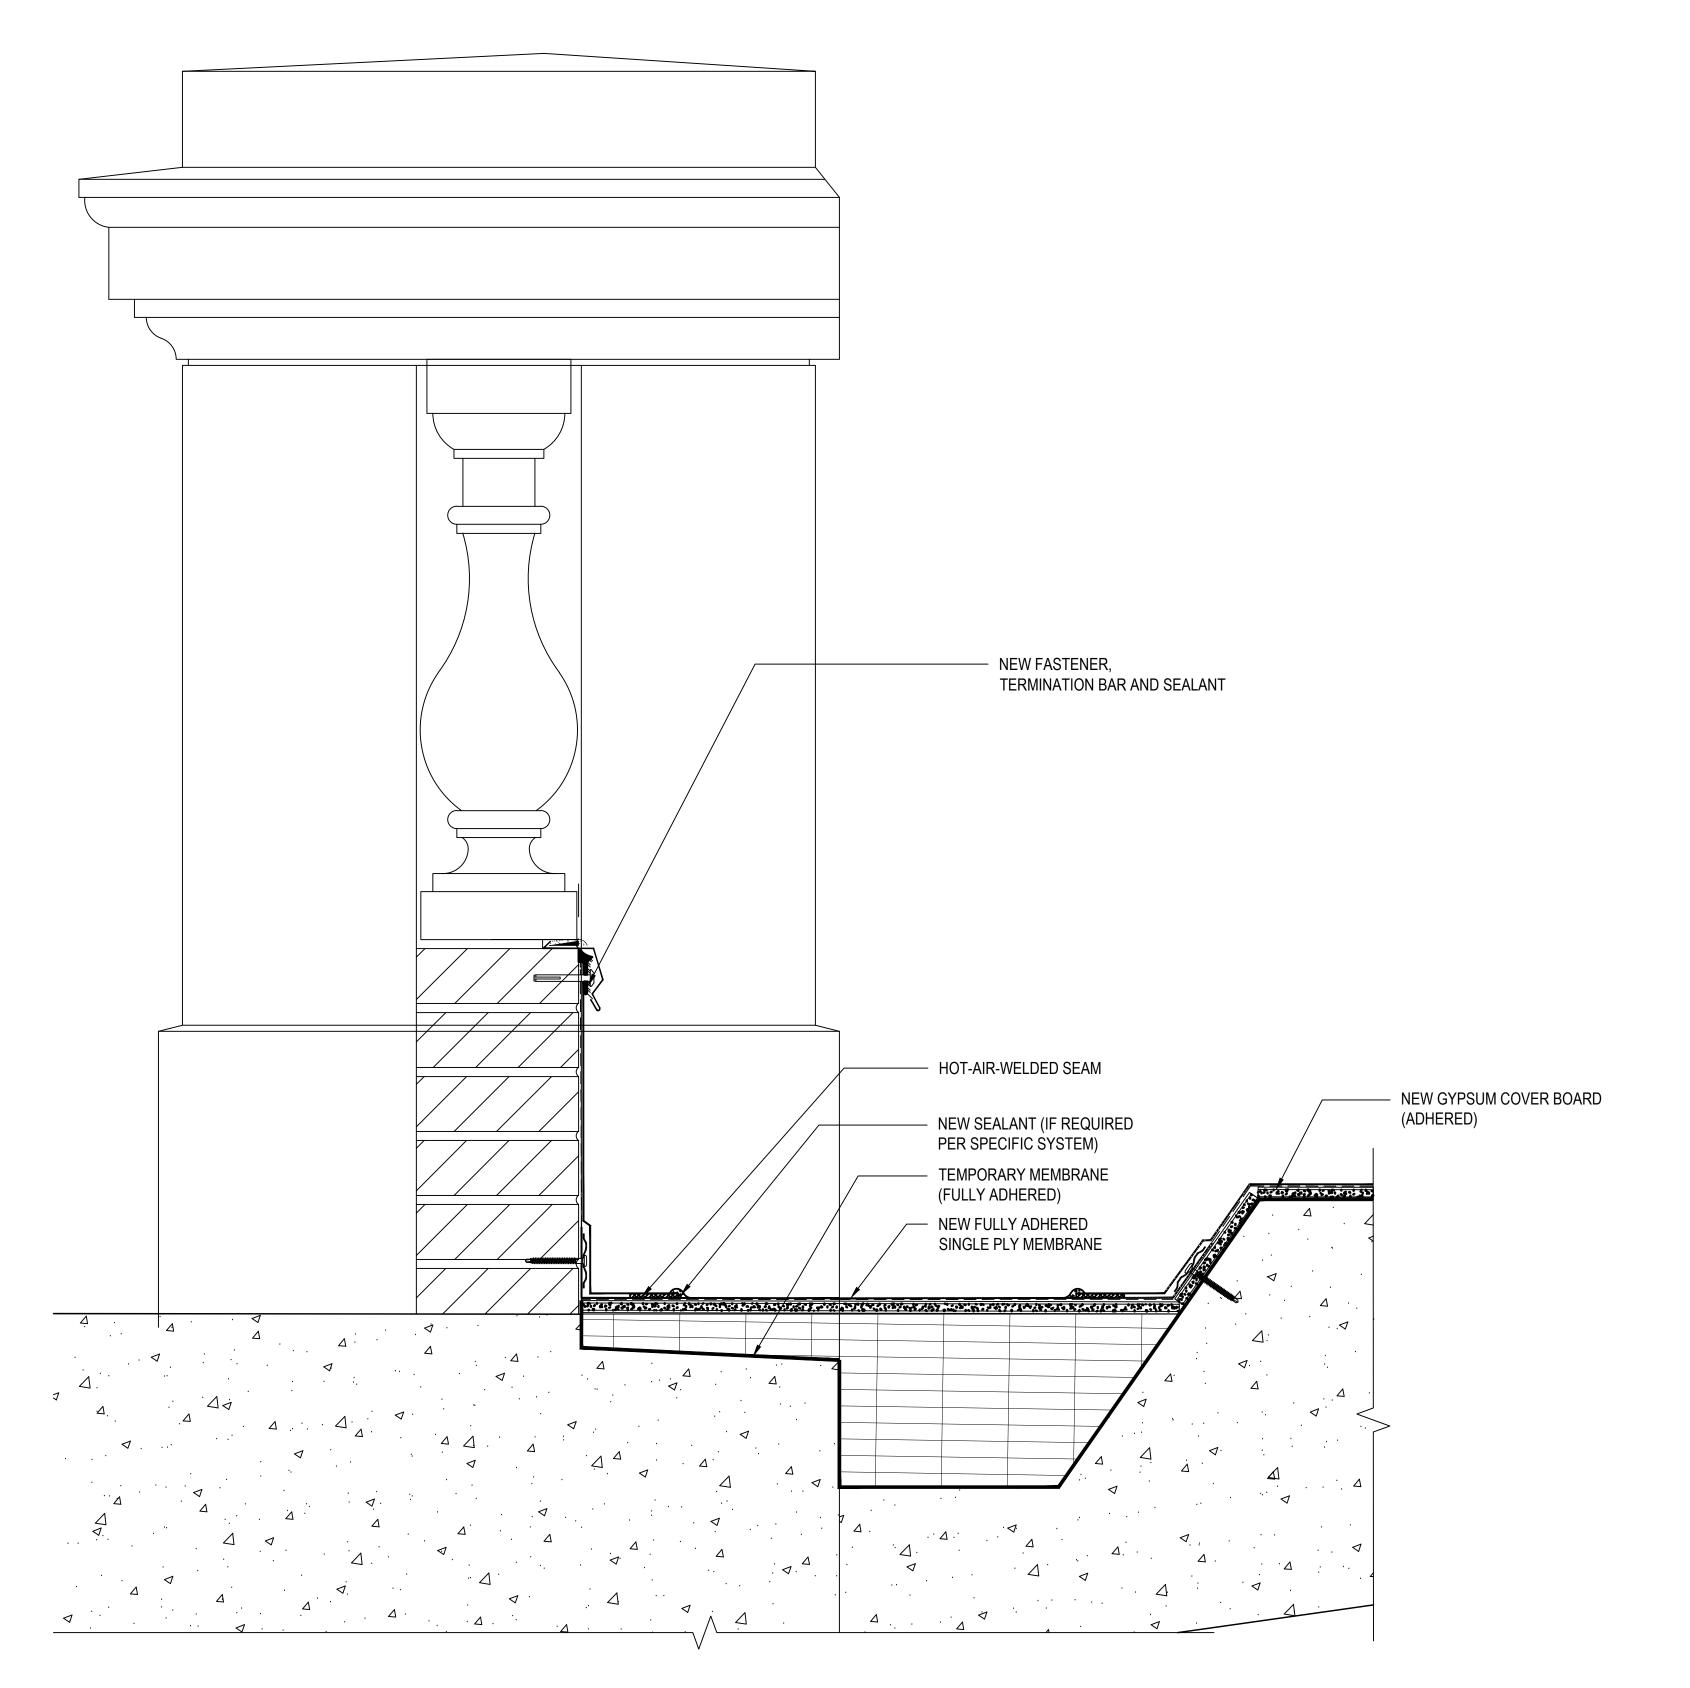

AREA 9 EAST AND WEST

ROLINA HIII, NC 27514 NORTH E Cameron Ave,

ierracon

2401 BRENTWOOD RD. #107 RALEIGH, NC 27604 PH. (919) 873-2211 | TERRACON.COM TERRACON NC

ENGINEER STATE LICENSE SEAL

NEW METAL

RECEIVER FLASHING

THIS DETAIL IS TO SHOW COPING CAP TERMINATION FLASHING. REFER TO OTHER DETAILS FOR ACTUAL WALL CONSTRUCTION AND OTHER CLADDING/ROOFING

COMPONENTS.

UNIVERSIT

**REVISIONS:** DESCRIPTION TERRACON PROJECT NUMBER: