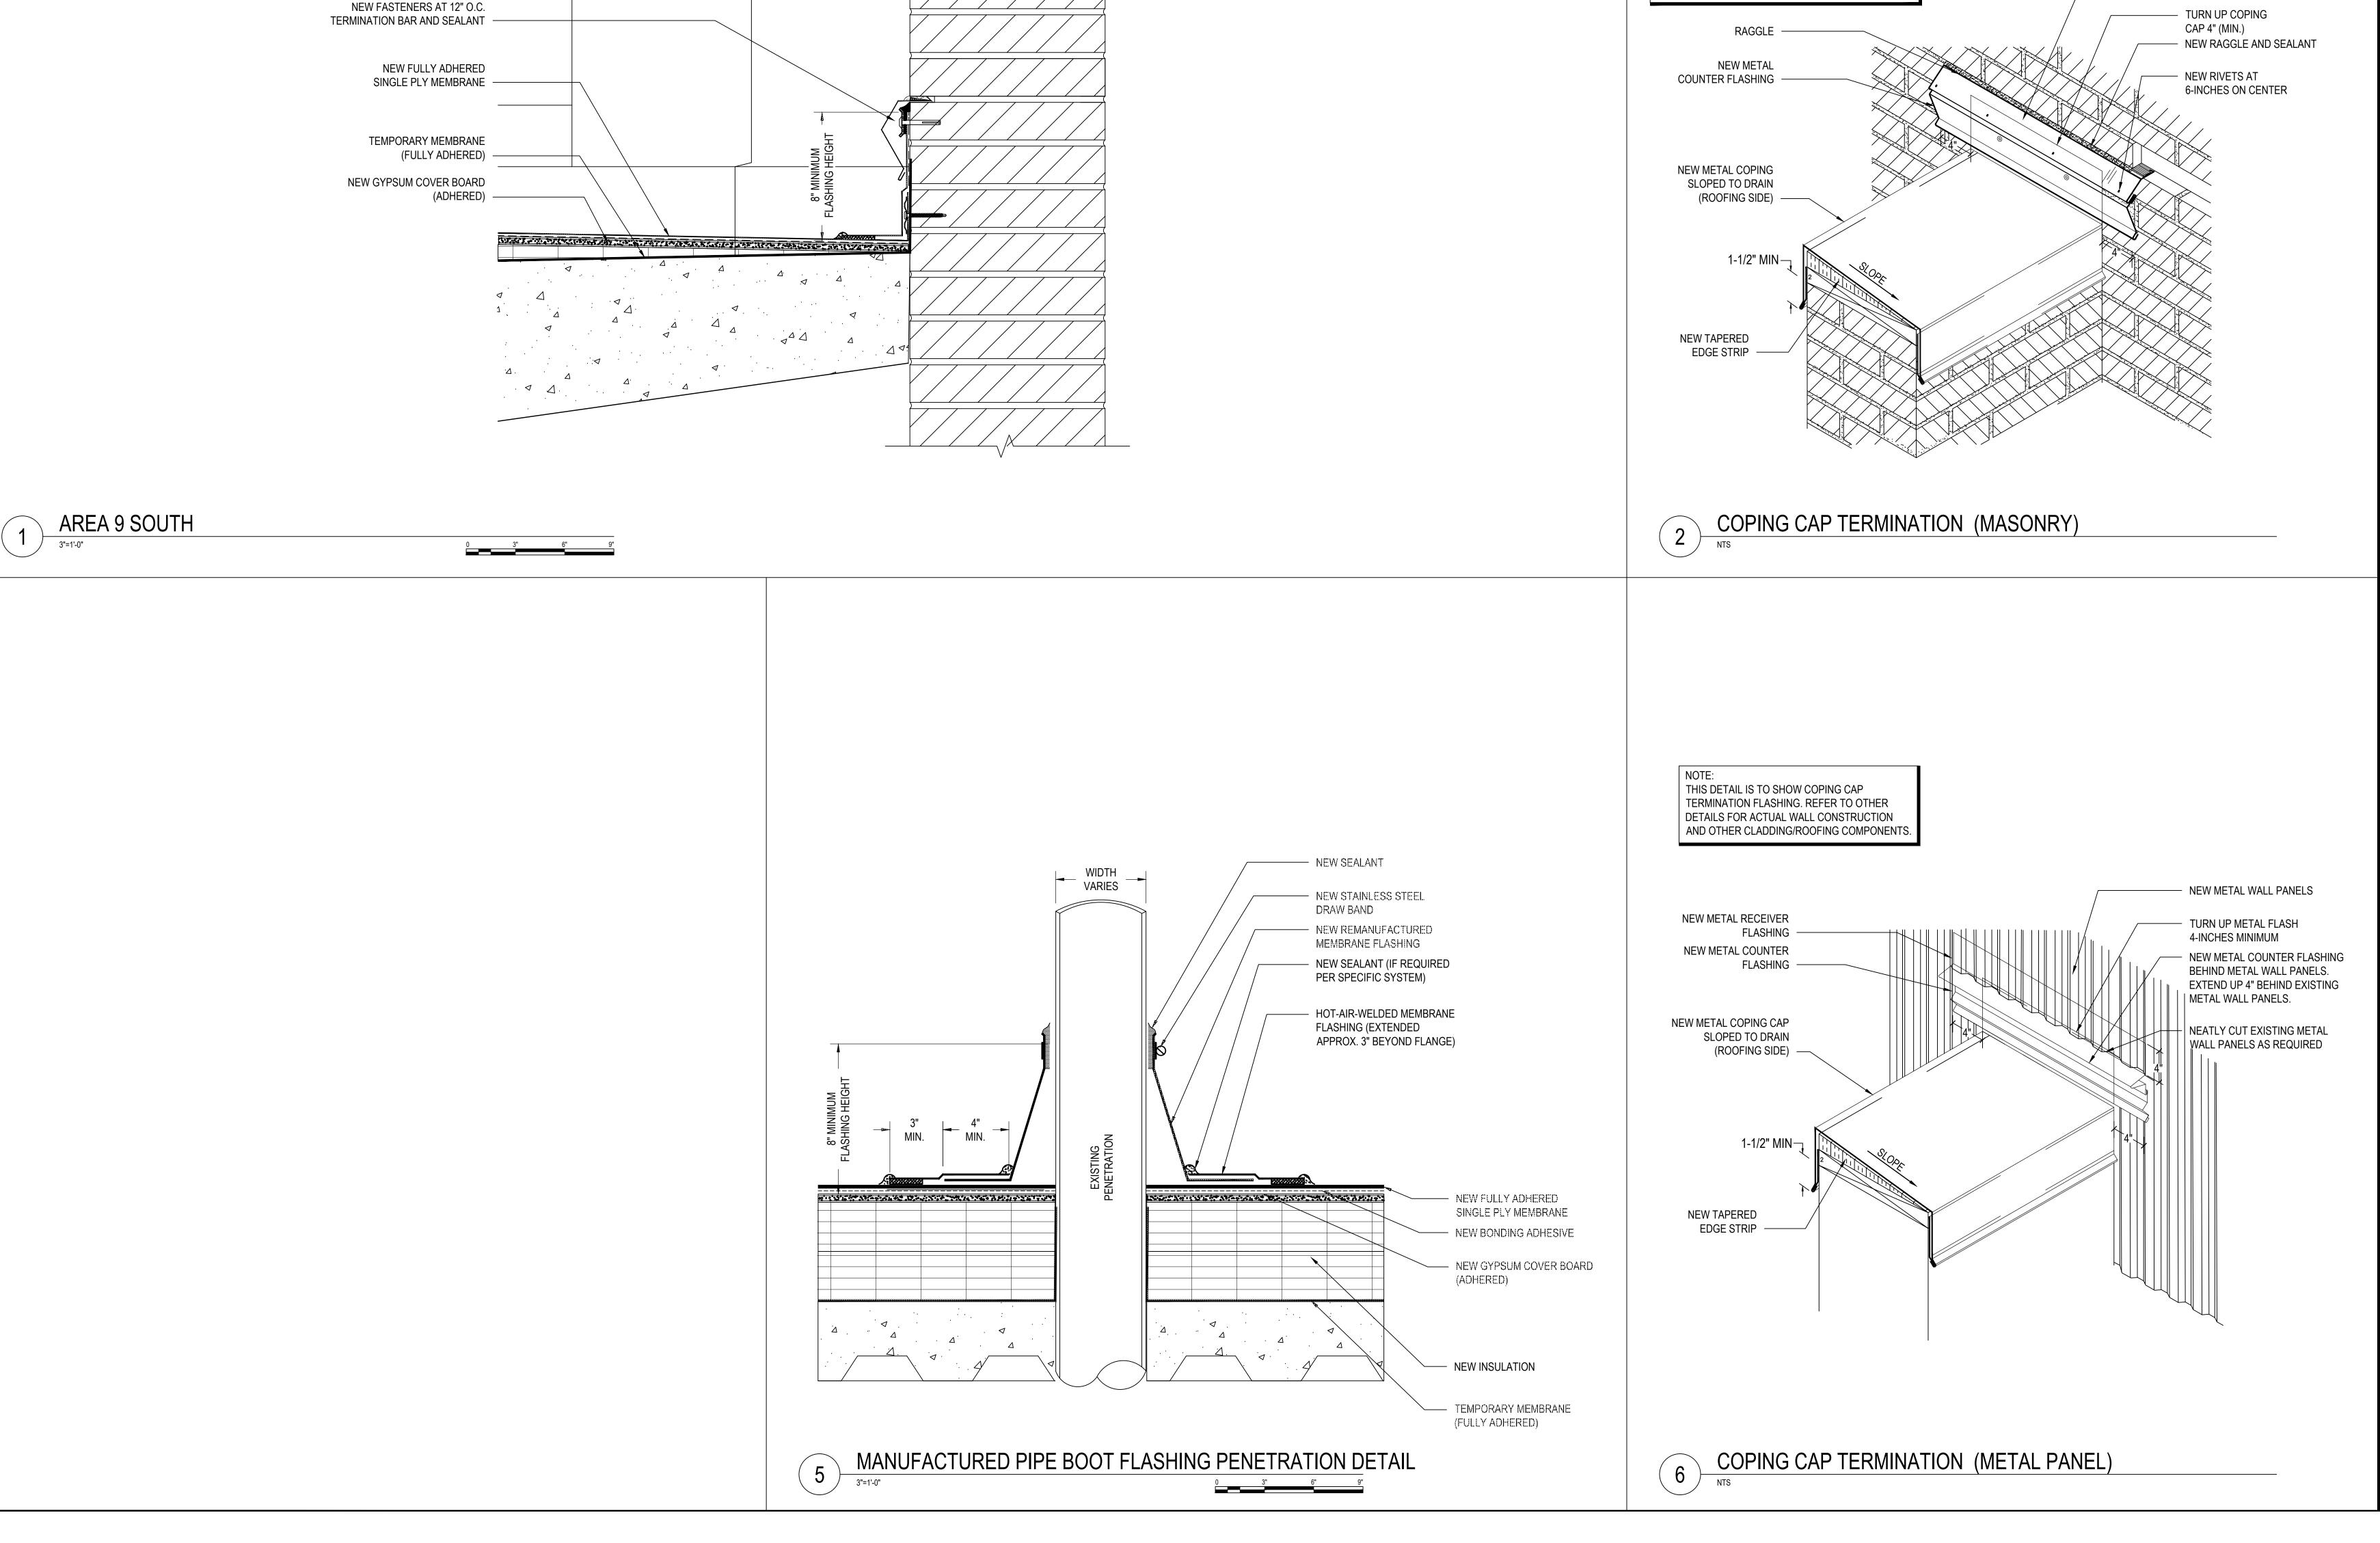

THIS DETAIL IS TO SHOW COPING CAP TERMINATION FLASHING. REFER TO OTHER DETAILS FOR ACTUAL WALL CONSTRUCTION AND OTHER CLADDING/ROOFING

COMPONENTS.

UNIVERSIT

**REVISIONS:** DESCRIPTION TERRACON PROJECT NUMBER: