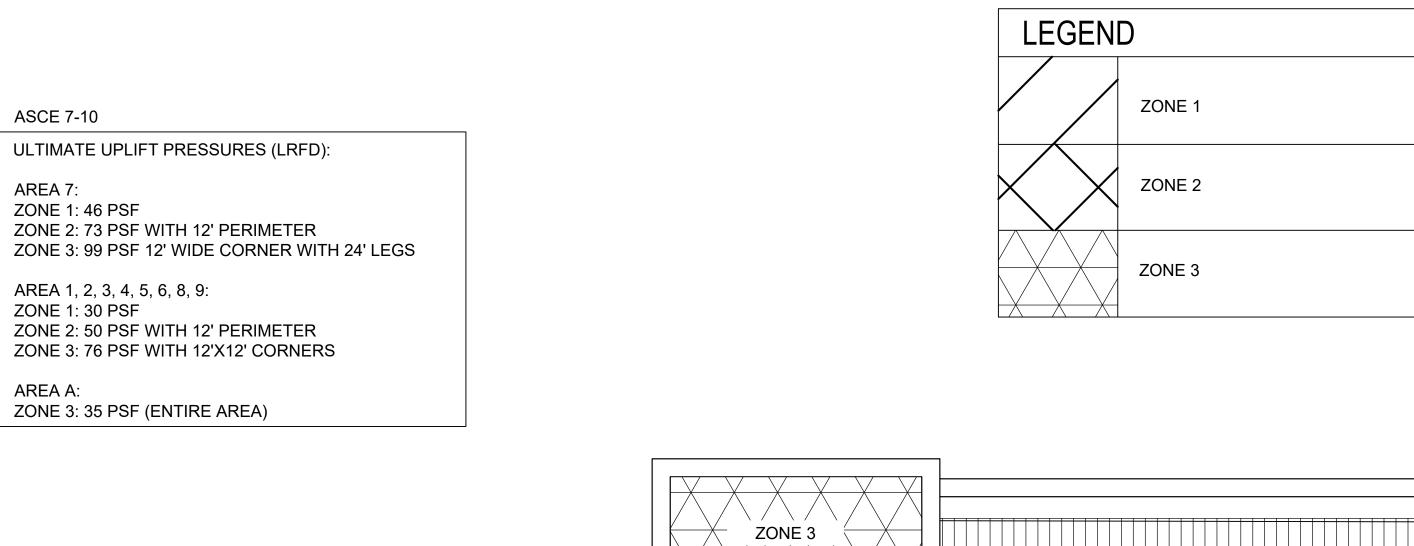

### STRUCTURAL DESIGN

(PROVIDE ON THE STRUCTURAL SHEETS IF APPLICABLE)

DESIGN LOADS:

Ultimate Wind Speed 120 mph (ASCE-7)

Exposure Category B

2018 NC Administrative Code and Policies

Appendix B for Roof

Appendix B for Roof

## WIND ZONE PLAN

SCALE: 1/8" = 1'-0"

ierracon

2401 BRENTWOOD RD. #107 RALEIGH, NC 27604 PH. (919) 873-2211 | TERRACON.COM TERRACON NC

ENGINEER STATE LICENSE SEAL

AT CHAPEL HILL

SCOID NO. 22-25151-01A
SITY OF NORTH CAROLINA /