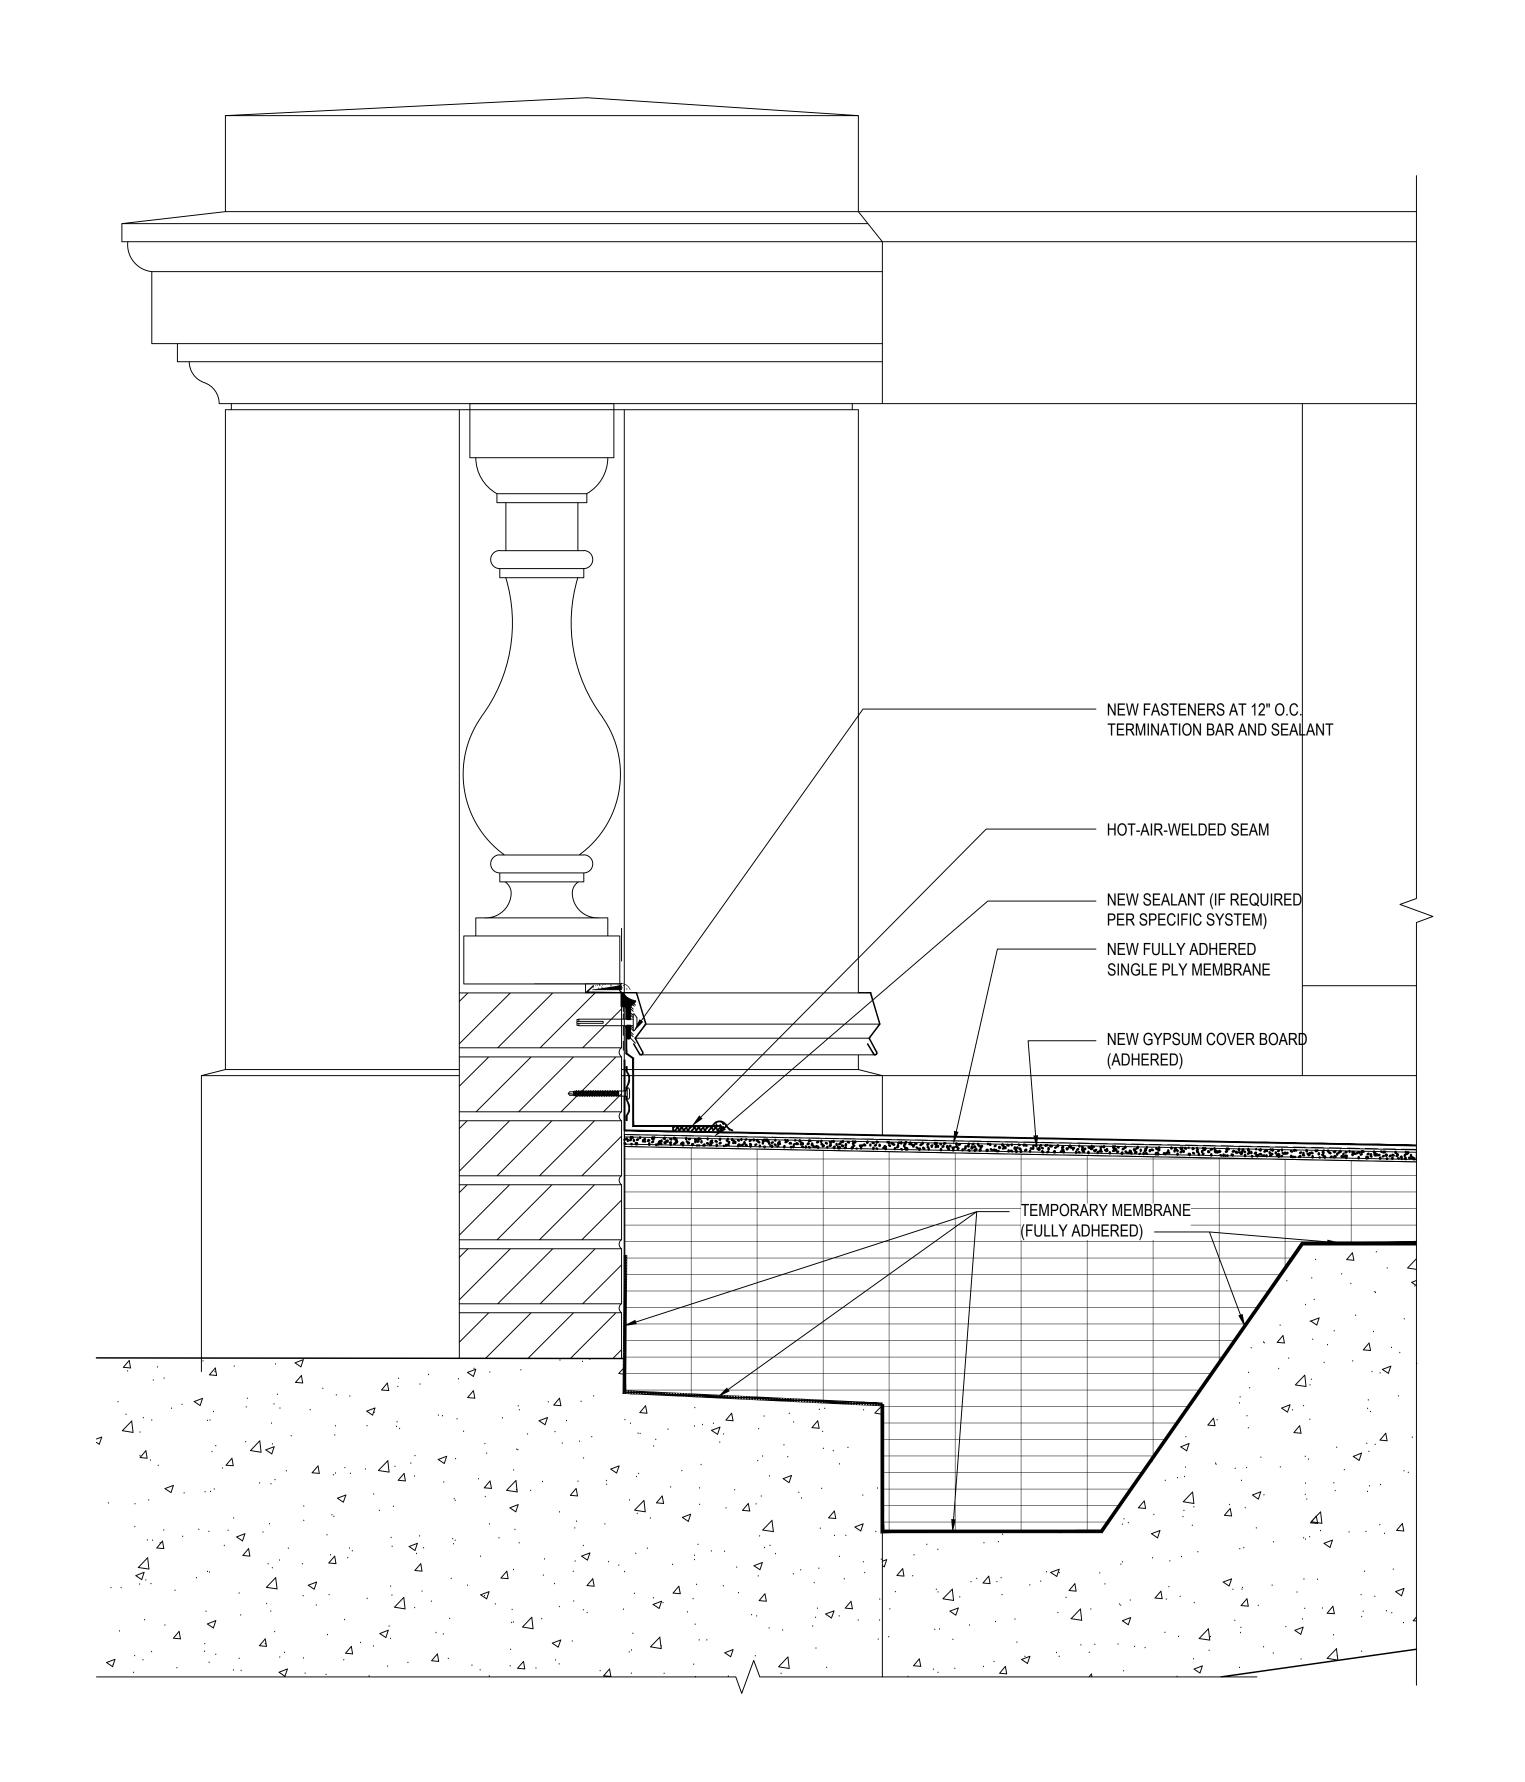

AREA 9 EAST AND WEST

ROLINA HIII, NC 27514 NORTH E Cameron Ave,

ierracon

2401 BRENTWOOD RD. #107 RALEIGH, NC 27604 PH. (919) 873-2211 | TERRACON.COM TERRACON NC

ENGINEER STATE LICENSE SEAL

NEW METAL

RECEIVER FLASHING

THIS DETAIL IS TO SHOW COPING CAP TERMINATION FLASHING. REFER TO OTHER DETAILS FOR ACTUAL WALL CONSTRUCTION AND OTHER CLADDING/ROOFING

COMPONENTS.

UNIVERSIT

**REVISIONS:** DESCRIPTION TERRACON PROJECT NUMBER: